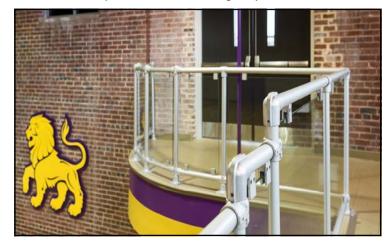

## **CASE STUDY**

Project: Legacy Charter School

Location: Greenville, South Carolina

Architect: Freeman Major (Greenville, SC)

Railing Frame: Speed-Rail® Clear Anodized Finish

Infill: 3/8" Clear Laminated Glass

Legacy Charter School located in Greenville, South Carolina had railing overlooking their gym that needed to be replaced due to code requirements. Both the school and the architect liked the look of the old "ball style" railings, and searched for a railing that could emulate this style. Hollaender's Speed-Rail® railing system is often used when older or industrial looks are desired. Speed-Rail® was selected as the best design to meet this application and was ordered for the railing around the gym.

All parties were satisfied with the results of this railing installation and decided to use the same Speed-Rail® system in other parts of the school. However, with this decision being made only three weeks prior to a major event, Hollaender did not have time to fabricate the custom railing. Working with the contractor, Triangle Construction, the decision was made to ship the railing frame as a kit of parts that could be assembled onsite using temporary plywood panels painted the school colors. The railing was installed in 2 weeks with temporary plywood panels. The temporary panels were replaced a few weeks later with permanent laminated glass panels.