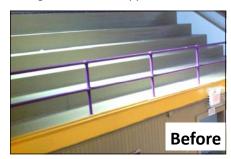

Legacy Charter School located in Greenville, South Carolina had railing overlooking their gym that needed to be replaced due to code requirements. Both the school and the architect liked the look of the old "ball style" railings, and searched for a railing that could emulate this style. Hollaender's Speed-Rail® railing system is often used when older or industrial looks are desired. Speed-Rail® was selected as the best design to meet this application and was ordered for the railing around the gym.

All parties were satisfied with the results of this railing installation and decided to use the same Speed-Rail® system in other parts of the school. However, with this decision being made only three weeks prior to a major event, Hollaender did not have time to fabricate the custom railing. Working with the contractor, Triangle Construction, the decision was made to ship the railing frame as a kit of parts that could be assembled onsite using temporary plywood panels painted the school colors. The railing was installed in 2 weeks with temporary plywood panels. The temporary panels were replaced a few weeks later with permanent laminated glass panels.