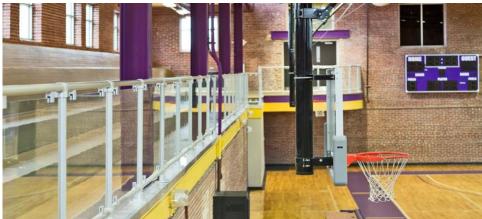

Legacy Charter School located in Greenville, South Carolina had railing overlooking their gym that needed to be replaced due to code requirements. Both the school and the architect liked the look of the old "ball style" railings, and searched for a railing that could emulate this style. Hollaender's Speed-Rail® railing system is often used when older or industrial looks are desired. Speed-Rail® was selected as the best design to meet this application and was ordered for the railing around the gym.

All parties were satisfied with the results of this railing installation and decided to use the same Speed-Rail® system in other parts of the school. However, with this decision being made only three weeks prior to a major event, Hollaender did not have time to fabricate the custom railing. Working with the contractor, Triangle Construction, the decision was made to ship the railing frame as a kit of parts that could be assembled onsite using temporary plywood panels painted the school colors. The railing was installed in 2 weeks with temporary plywood panels. The temporary panels were replaced a few weeks later with permanent laminated glass panels.