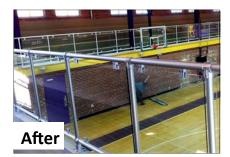

All parties were satisfied with the results of this railing installation and decided to use the same Speed-Rail® system in other parts of the school. However, with this decision being made only three weeks prior to a major event, Hollaender did not have time to fabricate the custom railing. Working with the contractor, Triangle Construction, the decision was made to ship the railing frame as a kit of parts that could be assembled onsite using temporary plywood panels painted the school colors. The railing was installed in 2 weeks with temporary plywood panels. The temporary panels were replaced a few weeks later with permanent laminated glass panels.