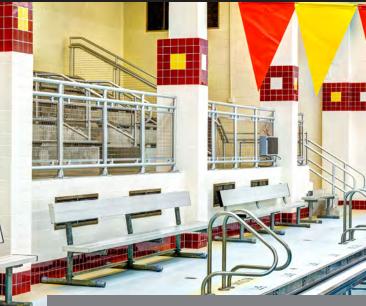

#### **Springton Lake Natatorium**

Media, Pennsylvania RAILING: Interna-Rail® Clear Anodized Finish INFILL: 2" x 2" 304 Stainless Steel Wire Mesh

ARCHITECTURALHANDRAIL.HOLLAENDER.COM

Missouri Department of Conservation Jefferson City, Missouri RAILING: Interna-Rail® Dark Bronze Anodized INFILL: Component Pickets Anodized Dark Bronze