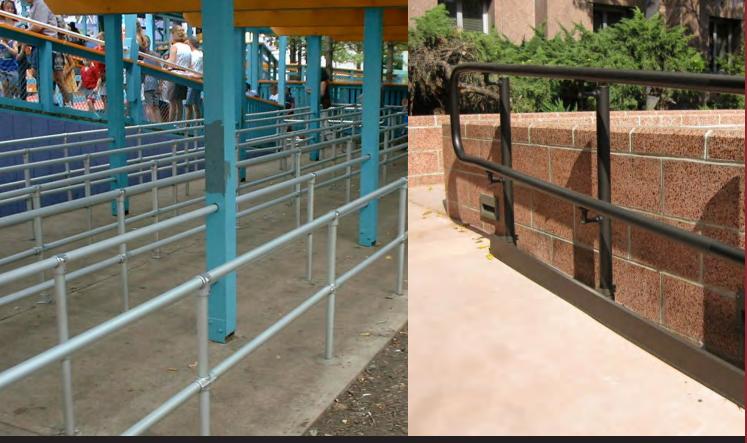

.

#### Speed-Rail® with Perforated Infill Panels

#### **Massachusetts Institute of Technology**

Cambridge, Massachusetts RAILING: Speed-Rail<sup>®</sup> Mill Finish INFILL: Perforated Steel, DuoShield<sup>™</sup> Coating and Powdercoat Silver



#### Speed-Rail® with Wire Mesh Infill Panels

#### Philadelphia Naval Shipyard

Philadelphia, Pennsylvania RAILING: Speed-Rail® Clear Anodized Finish INFILL: 2" x 2" Wire Mesh Panels, DuoShield<sup>™</sup> Coating and Powdercoat Silver



#### ARCHITECTURALHANDRAIL.HOLLAENDER.COM

### Speed-Rail<sup>®</sup> with Pickets

1111111111111

#### **Barleycorn's Restaurant**

Dayton, Ohio RAILING: Speed-Rail® Powder Coated INFILL: 3/4" Pickets, Powde<u>r Coated</u>



Mid-Rails for Grandstands/Bleachers

Speed-Rail<sup>®</sup> 2-Line Parapet Railing



Queue Rail

ADA Rail

### ARCHITECTURALHANDRAIL.HOLLAENDER.COM

# **Infill Panel Options**



### **Markets/Applications**

Schools | Stadiums Office Buildings | Apartments/Condominiums Churches | Hospitals Parking Garages | Roof Railing

### **AIA/CES CERTIFIED PRESENTATIONS**

Railing Design as Applied to the ADA Standards for Accessible Design and IBC & Specifying Metal Railings

Both courses qualify for (1) CEU/HSW credit.

## Available at architecturalhandrail.hollaender.com

CAD Drawings | Specifications | BIM | LEED | Finish Options

# Hollaender

The Hollaender Manufacturing Company P.O. Box 156399 | 10285 Wayne Avenue | Cincinnati, Ohio 45215-6399 800.772.8800 | 513.772.8800 | Fax: 800.772.8806 sales@hollaender.com