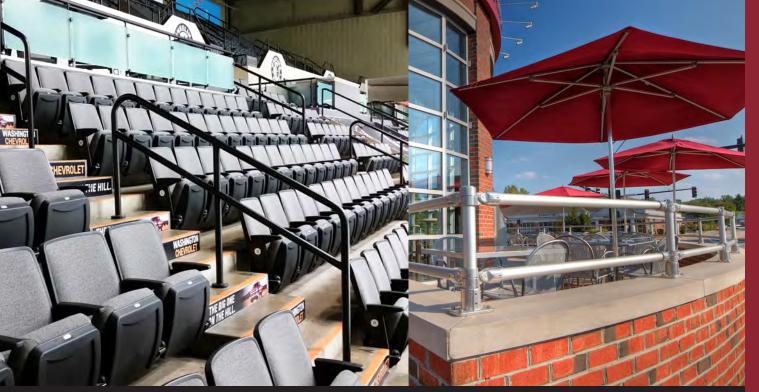

#### **Barleycorn's Restaurant**

Dayton, Ohio RAILING: Speed-Rail® Powder Coated INFILL: 3/4" Pickets, Powde<u>r Coated</u>

Mid-Rails for Grandstands/Bleachers

Speed-Rail<sup>®</sup> 2-Line Parapet Railing