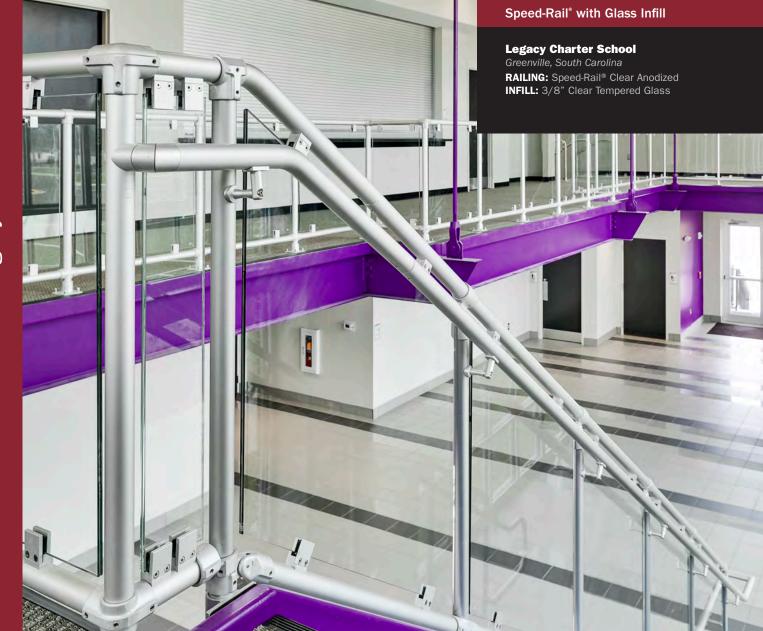

ARCHITECTURALHANDRAIL.HOLLAENDER.COM

Interna-Rail® VUE Glass Railing

Ħ

0

Ŧ

F

Liberty Center Outdoor Mall West Chester, Ohio RAILING: Interna-Rail® VUE Clear Anodized INFILL: 3/8" Clear Tempered Glass

Interna-Rail<sup>®</sup> with Custom Resin Infill Panels