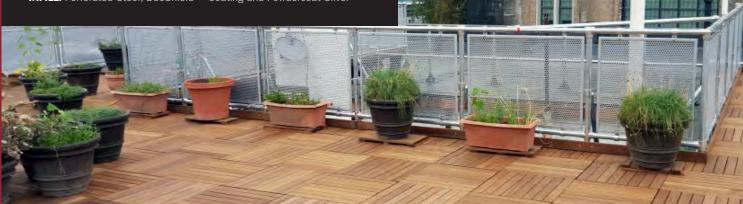

Interna-Rail<sup>®</sup> with Perforated Infill Panels

#### **North Harrison School**

Palmyra, Indiana RAILING: Interna-Rail® Clear Anodized Finish INFILL: Perforated Steel, DuoShield<sup>™</sup> Coating and Powdercoat Silver **Speed-Rail® railing systems** can be shipped pre-fabricated or when drawings are not available as a kit-of-parts.