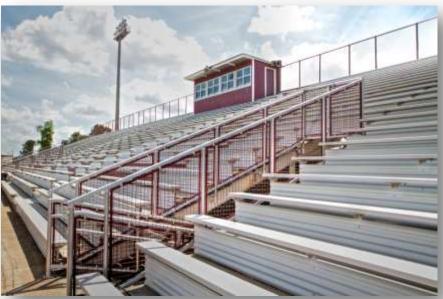

# Interna-Rail® Black Powder coated with Wire Mesh Infill Panels

West Liberty University Football Stadium Pressbox Wheeling, West Virginia

Interna-Rail® Anodized Railing System with Wire Mesh Infill

Boise State University Football Stadium Improvements Boise, Idaho

### **Stadiums**

Interna-Rail® with Wire Mesh Infill Panels

Stadiums - Interna-Rail® with Wire Mesh Infill

Interna-Rail® Anodized Railing System with Wire Mesh Infill

Deer Creek High School Stadium Renovations Oklahoma City, Oklahoma