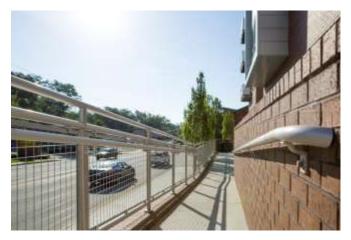

# INTERNA-RAIL® Railing Systems

Interna-Rail® aluminum hand railing systems have in-line fittings that produce an architectural and highly pleasing aesthetic look. The infills can be glass, steel or aluminum in mesh or perforated, resin, and picket style.

# Interna-Rail® Aluminum Railing System Clear Anodized with Square Wire Mesh Infill