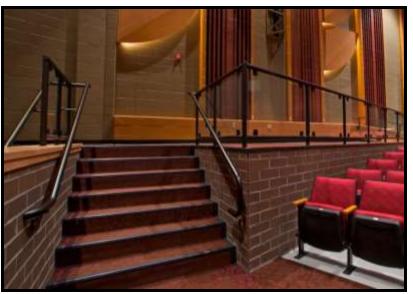

# ADA Railing Systems

ADA compliant aluminum and stainless steel handrails are available in both a pre-engineered completely fabricated version and as a knock down kits of parts.

**ADA Clear Anodized Railing System with Glass Infill** 

# ADA Railing Systems

- Mechanical system, meets all requirements of ADA handrail
- Shipped as component system for on-site assembly
- Made from Interna-Rail® "in-line" components, which assure uninterrupted handrail
- Anodized to give high level of corrosion resistance