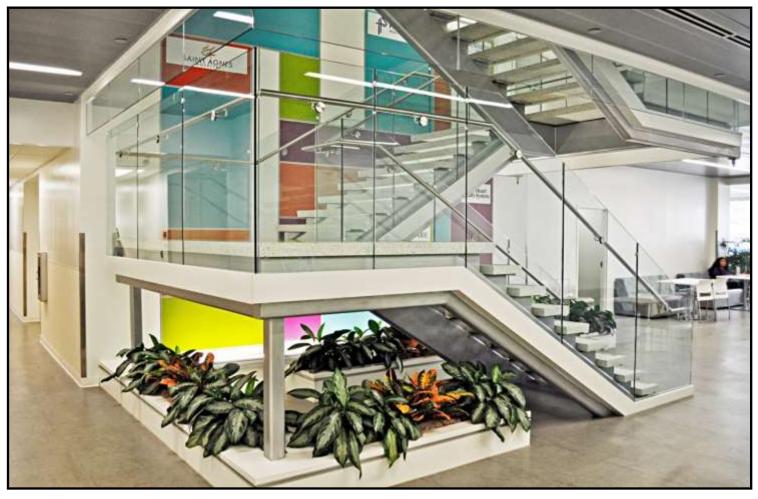

### **Interna-Rail® with Wire Mesh Infill Panels**

Nottingham Office Building San Antonio, Texas