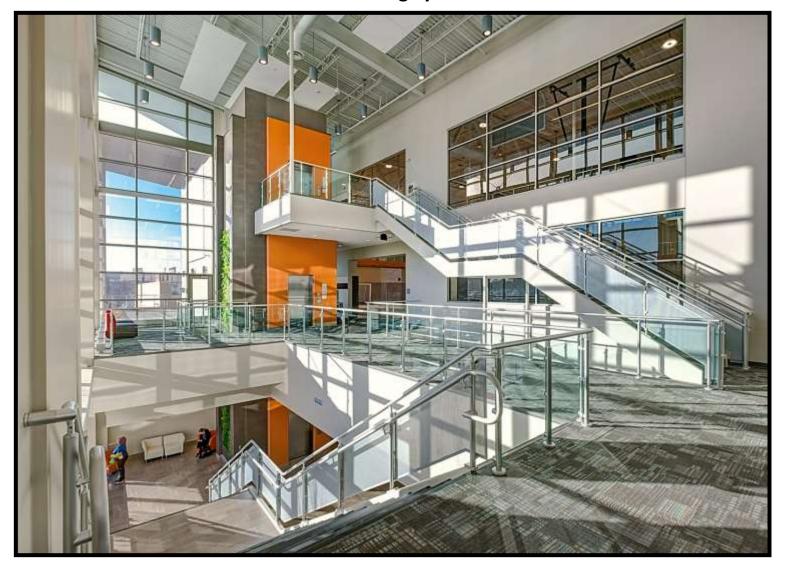

# Interna-Rail® Aluminum Railing System Clear Anodized with Square Wire Mesh Infill

#### TIMES UNION CENTER

Albany, New York

Interna-Rail® Clear Anodized Railing System with Perforated and Wire Mesh Infill St. Julien Park

Broussard, Louisiana