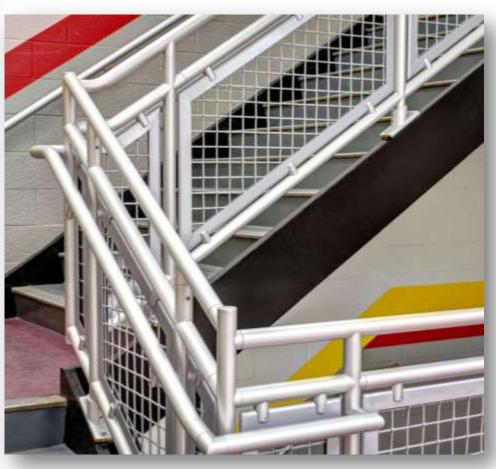

# Interna-Rail® Clear Anodized with Wire Mesh Infill Panels

Mt. Vernon School

Interna-Rail® Clear Anodized with Diagonal 2" x 2" Wire Mesh Infill Panels
Ursuline School - Performing Arts Center