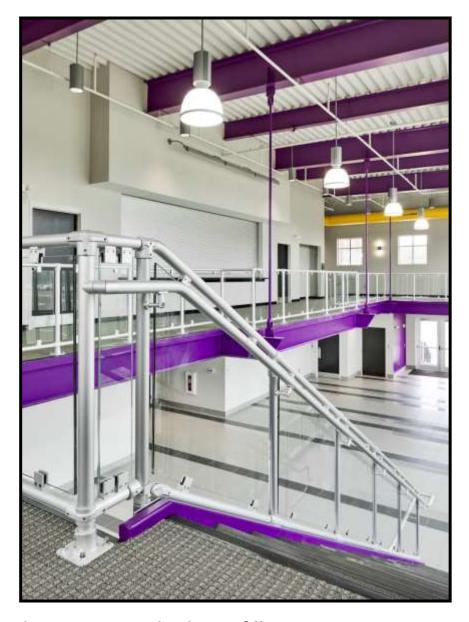

# INTERNA-RAIL® Railing Systems

Interna-Rail® aluminum hand railing systems have in-line fittings that produce an architectural and highly pleasing aesthetic look. The infills can be glass, steel or aluminum in mesh or perforated, resin, and picket style.

## **ADA Handrail**

ADA System with OSHA guardrail and infill panels.

ADA bracket – 1-½ in. Inset from handrail