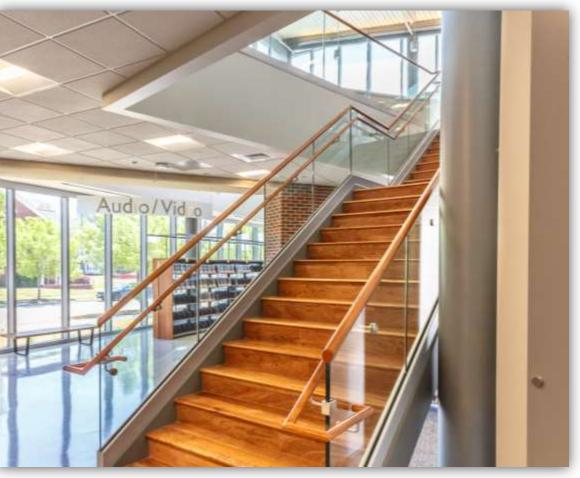

# Interna-Rail® Clear Anodized with Wood Top Rail and Steel Wire Mesh Infill

CHARLES CITY MIDDLE SCHOOL ADDITION

Charles City, Iowa

Interna-Rail® Anodized Railing System with Aluminum Wire Mesh Infill
Hammonasset Beach
Madison, Connecticut

# Interna-Rail® Clear Anodized with

### **Square Wire Mesh Infill Panels**

Northwest Public Branch Library

Dayton, Ohio