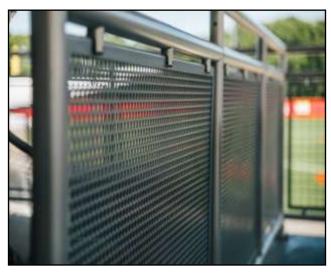

# Interna-Rail® Black Powder coated with Wire Mesh Infill Panels

West Liberty University Football Stadium Pressbox Wheeling, West Virginia

Interna-Rail® Anodized Railing System with Wire Mesh Infill

Boise State University Football Stadium Improvements Boise, Idaho

### **Stadiums**

Interna-Rail® with Wire Mesh Infill Panels

Stadiums - Interna-Rail® with Wire Mesh Infill

Interna-Rail® Anodized Railing System with Wire Mesh Infill

Deer Creek High School Stadium Renovations Oklahoma City, Oklahoma