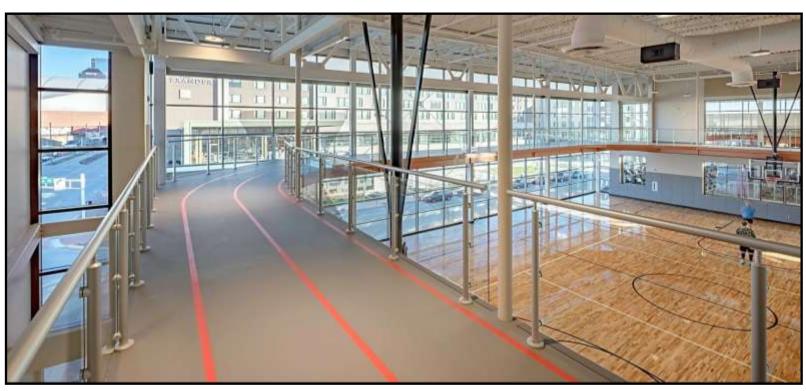

# Offset Interna-Rail® with Perforated Infill Panels

University of Louisville Student Rec Center

Interna-Rail® Clear Anodized with 304 Stainless Steel Wire Mesh Infill Panels
Springton Lake Middle School Natatorium