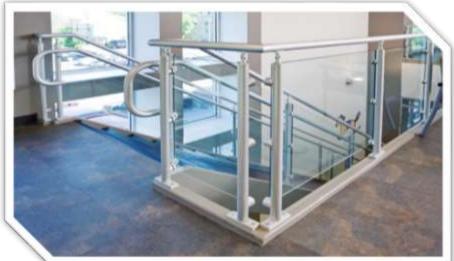

# INTERNA-RAIL® Railing Systems

Interna-Rail® aluminum hand railing systems have in-line fittings that produce an architectural and highly pleasing aesthetic look. The infills can be glass, steel or aluminum in mesh or perforated, resin, and picket style.