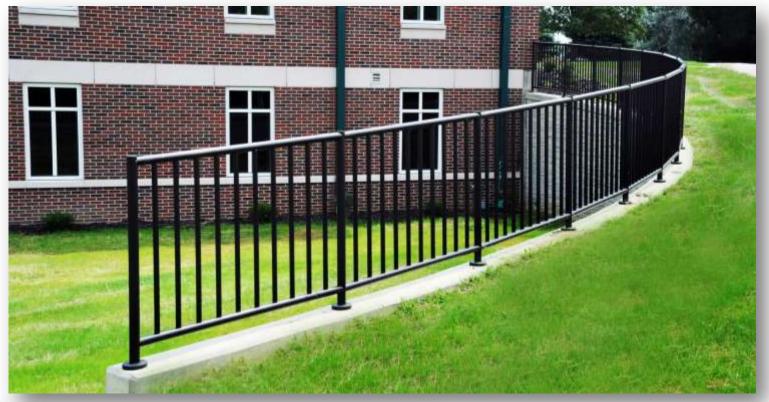

#### Interna-Rail® Dark Bronze Anodized Railing System with Picket Infill

Bishop Brossart High School Alexandria, Kentucky

### **Interna-Rail® Dark Bronze Anodized with Picket**

Missouri Department of Conservation

Interna-Rail® Powder Coated with Wire Mesh Infill Panels
St. Johns Cathedral – Cleveland, Ohio

# Interna-Rail® Black Anodized Railing System with Frosted Glass Infill

Bishop Brossart High School Alexandria, Kentucky