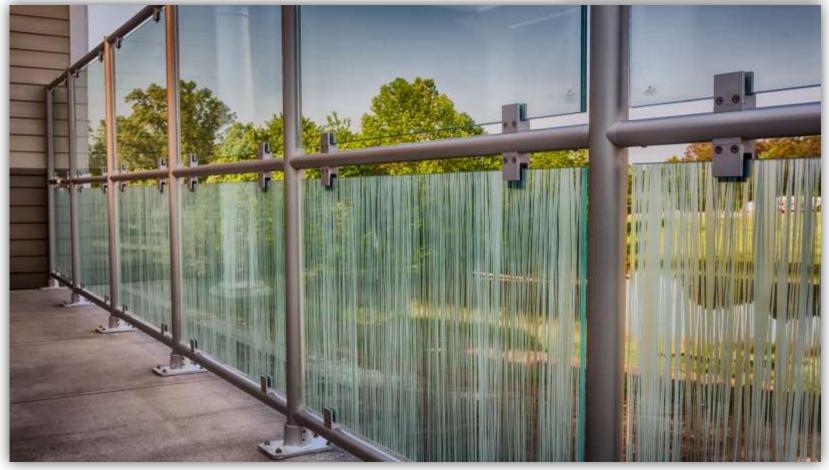

# INTERNA-RAIL® Railing Systems

Interna-Rail® aluminum hand railing systems have in-line fittings that produce an architectural and highly pleasing aesthetic look. The infills can be glass, steel or aluminum in mesh or perforated, resin, and picket style.