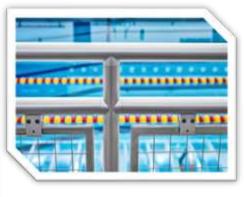

# Offset Interna-Rail® with Perforated Infill Panels

University of Louisville Student Rec Center

Interna-Rail® Clear Anodized with 304 Stainless Steel Wire Mesh Infill Panels
Springton Lake Middle School Natatorium

Interna-Rail® Clear Anodized with Aluminum .250 dia. Lockcrimp Weave Infill Panels

Springton Lake Middle School Stair Tower