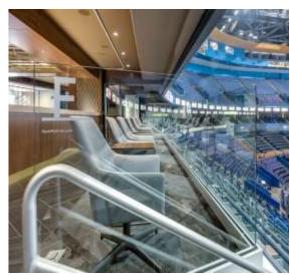

#### Interna-Rail® Aluminum Railing System

Clear Anodized with Square Wire Mesh Infill

FOX Broadcast Booth – Atlanta Braves

Atlanta, Georgia

Interna-Rail® Dark Bronze Anodized Picket Railing with Square Top Rail