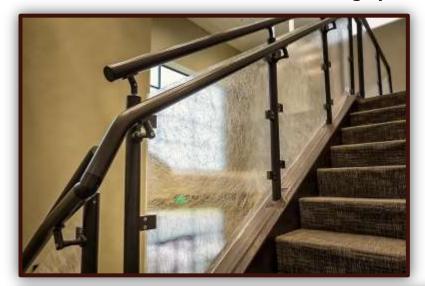

# Interna-Rail® Black Anodized Railing System with Frosted Glass Infill

Bishop Brossart High School Alexandria, Kentucky