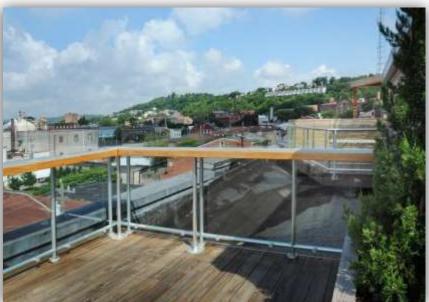

# SPEED-RAIL® Railing Systems

With its external slip-on fittings, this railing design is popular when an "industrial look" is desired. Speed-Rail railing systems are very popular in landscape & exterior applications.