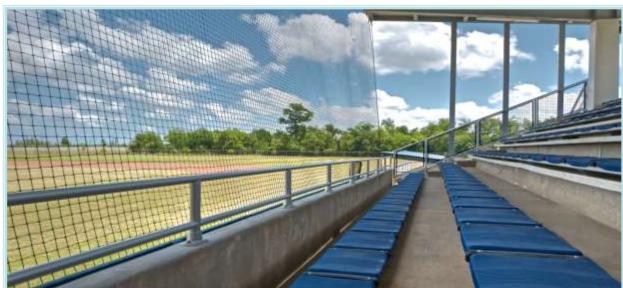

# Interna-Rail® Black Powder coated with Wire Mesh Infill Panels

West Liberty University Football Stadium Pressbox Wheeling, West Virginia

Interna-Rail® Anodized Railing System with Wire Mesh Infill

Boise State University Football Stadium Improvements Boise, Idaho

### **Stadiums**

Interna-Rail® with Wire Mesh Infill Panels

Stadiums - Interna-Rail® with Wire Mesh Infill

Interna-Rail® Anodized Railing System with Wire Mesh Infill

Deer Creek High School Stadium Renovations Oklahoma City, Oklahoma