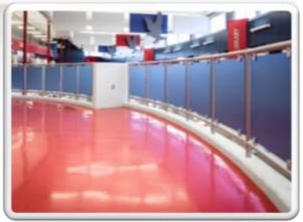

#### Interna-Rail® Aluminum Railing System

Clear Anodized with Square Wire Mesh Infill

FOX Broadcast Booth – Atlanta Braves

Atlanta, Georgia

Interna-Rail® Dark Bronze Anodized Picket Railing with Square Top Rail