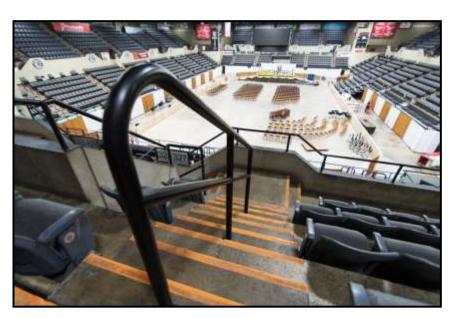

#### TIMES UNION CENTER

Albany, New York

Interna-Rail® Clear Anodized Railing System with Perforated and Wire Mesh Infill St. Julien Park

Broussard, Louisiana