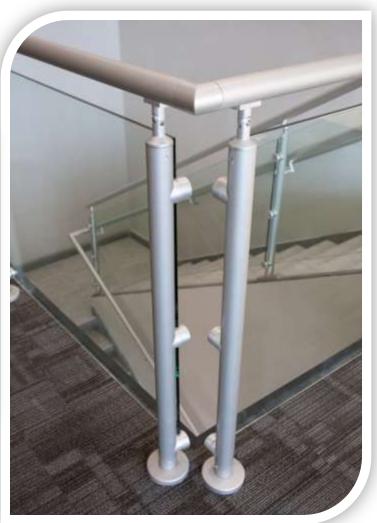

# Interna-Rail® Aluminum Railing System Clear Anodized with Square Wire Mesh Infill

#### TIMES UNION CENTER

Albany, New York

Interna-Rail® Clear Anodized Railing System with Perforated and Wire Mesh Infill St. Julien Park

Broussard, Louisiana