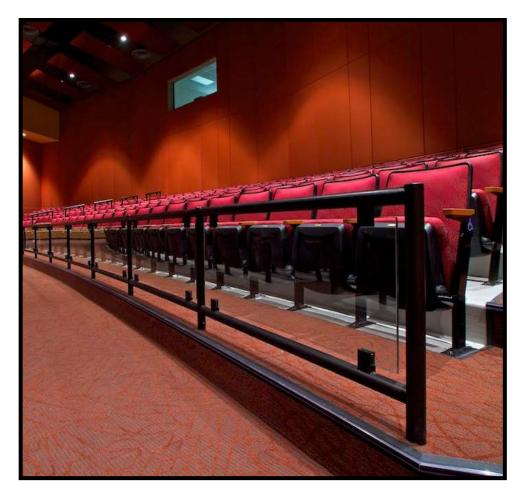

#### Interna-Rail® Aluminum Railing System

Clear Anodized with Square Wire Mesh Infill

FOX Broadcast Booth – Atlanta Braves

Atlanta, Georgia

Interna-Rail® Dark Bronze Anodized Picket Railing with Square Top Rail