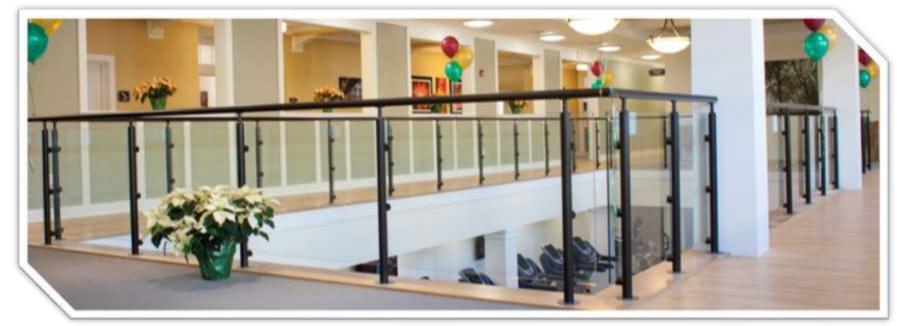

#### Interna-Rail® Aluminum Railing System

Clear Anodized with Square Wire Mesh Infill

FOX Broadcast Booth – Atlanta Braves

Atlanta, Georgia

Interna-Rail® Dark Bronze Anodized Picket Railing with Square Top Rail