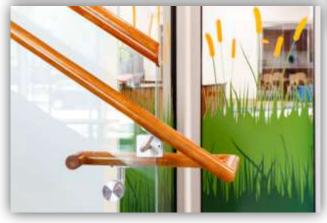

# Interna-Rail® Clear Anodized with Wood Top Rail and Steel Wire Mesh Infill

CHARLES CITY MIDDLE SCHOOL ADDITION

Charles City, Iowa

Interna-Rail® Anodized Railing System with Aluminum Wire Mesh Infill
Hammonasset Beach
Madison, Connecticut

# Interna-Rail® Clear Anodized with

### **Square Wire Mesh Infill Panels**

Northwest Public Branch Library

Dayton, Ohio