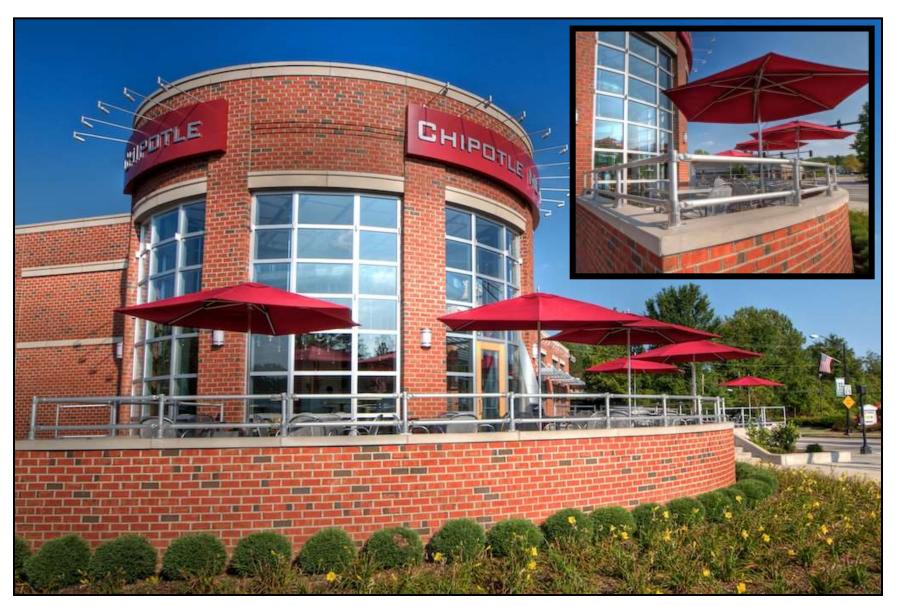

#### **PARTITION SUPPORT SYSTEM**

Chattanooga State University – Chattanooga, TN

2-Line Interna-Rail® on Top of Parapet Wall

Village Center Parking Garage – Denver, Colorado

CHIPOTLE - Speed-Rail® Application