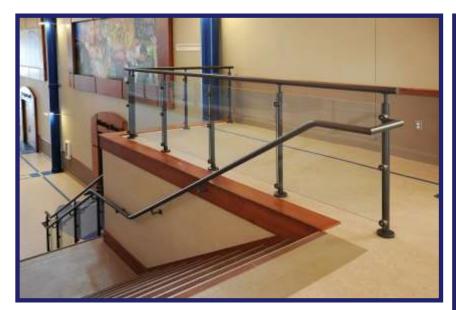

# INTERNA-RAIL® Railing Systems

Interna-Rail® aluminum hand railing systems have in-line fittings that produce an architectural and highly pleasing aesthetic look. The infills can be glass, steel or aluminum in mesh or perforated, resin, and picket style.