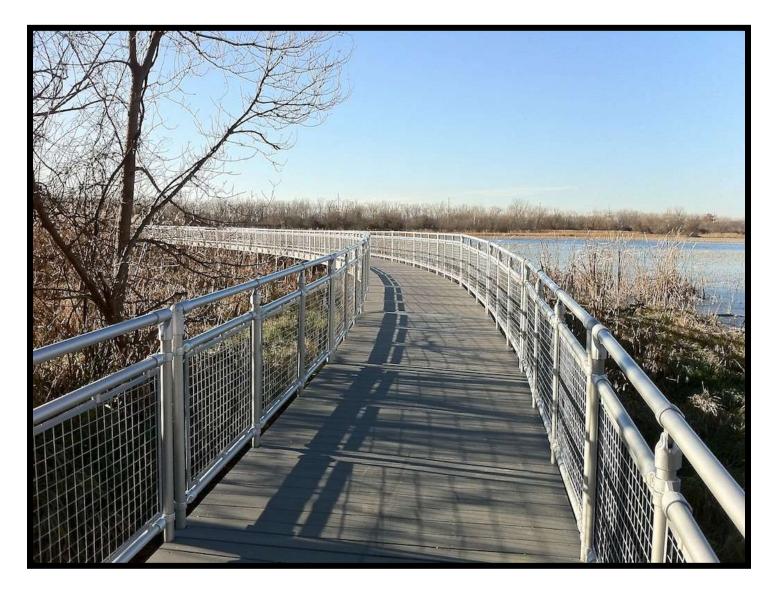

# Interna-Rail® Clear Anodized with Wire Mesh Infill Panels

Mt. Vernon School

Interna-Rail® Clear Anodized with Diagonal 2" x 2" Wire Mesh Infill Panels
Ursuline School - Performing Arts Center