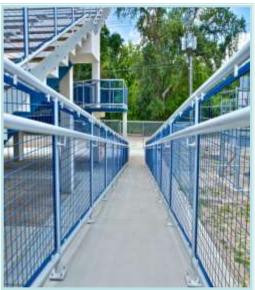

# Interna-Rail® Black Powder coated with Wire Mesh Infill Panels

West Liberty University Football Stadium Pressbox Wheeling, West Virginia

Interna-Rail® Anodized Railing System with Wire Mesh Infill

Boise State University Football Stadium Improvements Boise, Idaho

### **Stadiums**

Interna-Rail® with Wire Mesh Infill Panels

Stadiums - Interna-Rail® with Wire Mesh Infill

Interna-Rail® Anodized Railing System with Wire Mesh Infill

Deer Creek High School Stadium Renovations Oklahoma City, Oklahoma