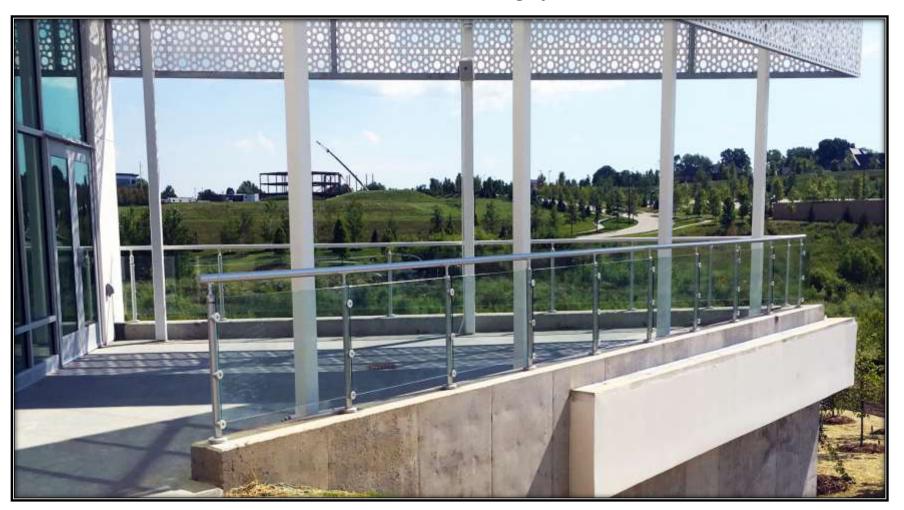

# INTERNA-RAIL® VUE Railing Systems

Interna-Rail® VUE is a post mounted glass railing system where the glass is captured at the posts, emphasizing maximum transparency and low cost.

#### Interna-Rail® VUE Clear Anodized Railing System with Glass Infill

#### **AMERICAN MUSLIM INSTITUTE**

Omaha, Nebraska

Interna-Rail® VUE Clear Anodized Railing System with Glass Infill

University of Kentucky Student Housing Lexington, Kentucky

Interna-Rail® VUE Clear Anodized Railing System with Perforated & Glass Infill