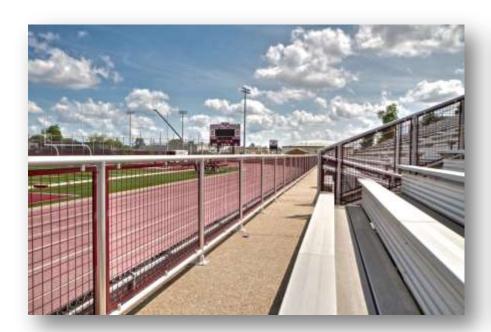

# Interna-Rail® Black Powder coated with Wire Mesh Infill Panels

West Liberty University Football Stadium Pressbox Wheeling, West Virginia

Interna-Rail® Anodized Railing System with Wire Mesh Infill

Boise State University Football Stadium Improvements Boise, Idaho

### **Stadiums**

Interna-Rail® with Wire Mesh Infill Panels

Stadiums - Interna-Rail® with Wire Mesh Infill

Interna-Rail® Anodized Railing System with Wire Mesh Infill

Deer Creek High School Stadium Renovations Oklahoma City, Oklahoma