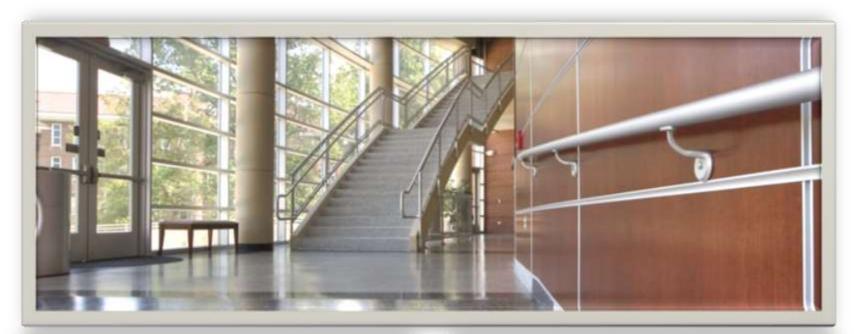

# ADA Railing Systems

ADA compliant aluminum and stainless steel handrails are available in both a pre-engineered completely fabricated version and as a knock down kits of parts.

**ADA Clear Anodized Railing System with Glass Infill** 

# ADA Railing Systems

- Mechanical system, meets all requirements of ADA handrail
- Shipped as component system for on-site assembly
- Made from Interna-Rail® "in-line" components, which assure uninterrupted handrail
- Anodized to give high level of corrosion resistance