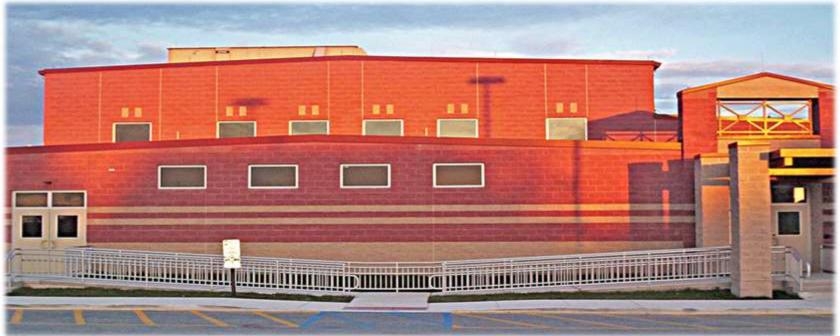

# Interna-Rail® Clear Anodized with Wood Top Rail and Steel Wire Mesh Infill

CHARLES CITY MIDDLE SCHOOL ADDITION

Charles City, Iowa

Interna-Rail® Anodized Railing System with Aluminum Wire Mesh Infill
Hammonasset Beach
Madison, Connecticut