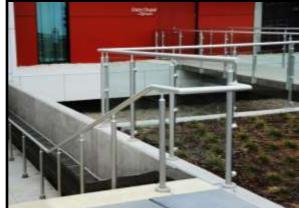

# INTERNA-RAIL® Railing Systems

Interna-Rail® aluminum hand railing systems have in-line fittings that produce an architectural and highly pleasing aesthetic look. The infills can be glass, steel or aluminum in mesh or perforated, resin, and picket style.