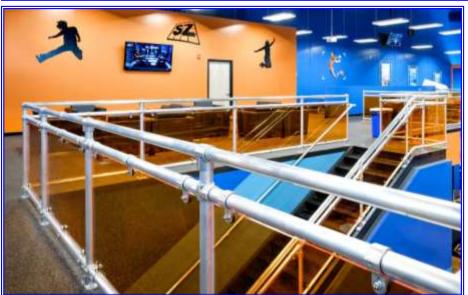

## Speed-Rail® 3-Line Mill Finish with 3/8" Acrylic Infill Panels

Sky Zone® Indoor Trampoline Park

Multiple Locations

Speed-Rail® 8-Line Mill Finish Aluminum Railing System
Sky Zone® Indoor Trampoline Park
Multiple Locations