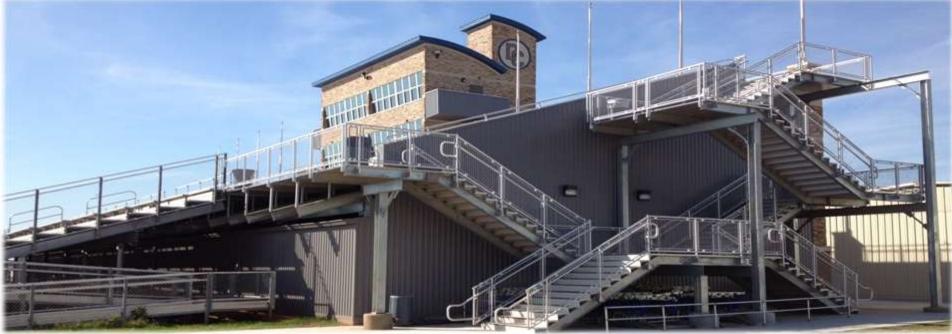

# Interna-Rail® Black Powder coated with Wire Mesh Infill Panels

West Liberty University Football Stadium Pressbox Wheeling, West Virginia

Interna-Rail® Anodized Railing System with Wire Mesh Infill

Boise State University Football Stadium Improvements Boise, Idaho

### **Stadiums**

Interna-Rail® with Wire Mesh Infill Panels

Stadiums - Interna-Rail® with Wire Mesh Infill

Interna-Rail® Anodized Railing System with Wire Mesh Infill

Deer Creek High School Stadium Renovations Oklahoma City, Oklahoma