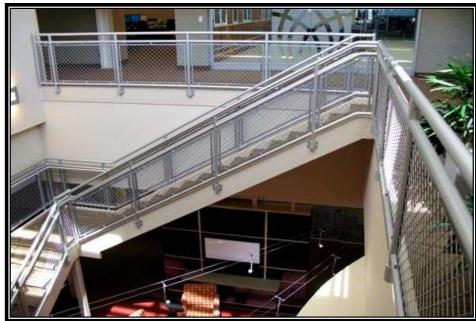

# Interna-Rail® Clear Anodized with Wood Top Rail and Steel Wire Mesh Infill

CHARLES CITY MIDDLE SCHOOL ADDITION

Charles City, Iowa

Interna-Rail® Anodized Railing System with Aluminum Wire Mesh Infill
Hammonasset Beach
Madison, Connecticut