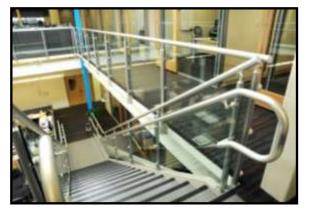

# NEWMAN by HOLLAENDER™ Railing Systems

Newman by Hollaender™ (formerly Newman Brothers Railing) can be structural glass railing, button railing, or panel clip railing, all in stainless steel.

Newman.

Broad Creek Library
Norfolk, Virginia