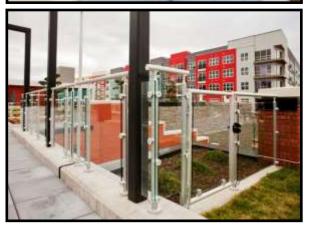

Norfolk Premium Outlets

Norfolk, Virginia

Railing: Interna-Rail® Clear Anodized

Infill: "No Frame" Perforated Panels

MAIN + STONE
Greenville, South Carolina

Railing: Interna-Rail® Clear Anodized

Infill: 2x2" Steel Wire Mesh

MAIN + STONE Greenville, South Carolina