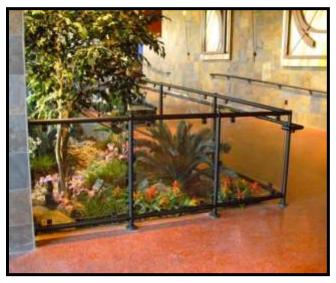

# Interna-Rail® Aluminum Railing System Clear Anodized with Square Wire Mesh Infill

#### TIMES UNION CENTER

Albany, New York

Interna-Rail® Clear Anodized Railing System with Perforated and Wire Mesh Infill St. Julien Park

Broussard, Louisiana