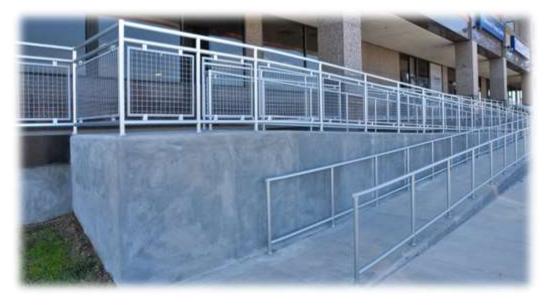

# INTERNA-RAIL® Railing Systems

Interna-Rail® aluminum hand railing systems have in-line fittings that produce an architectural and highly pleasing aesthetic look. The infills can be glass, steel or aluminum in mesh or perforated, resin, and picket style.

# Interna-Rail® Aluminum Railing System Clear Anodized with Square Wire Mesh Infill