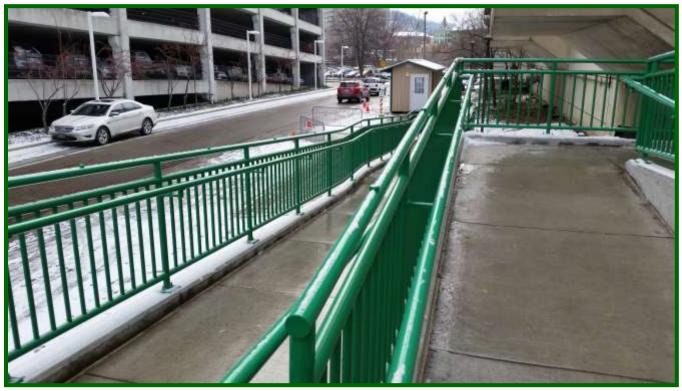

# Interna-Rail® Green Powder Coated Picket Railing System with Skateboard Stops

Wesbanco Wheeling, West Virginia