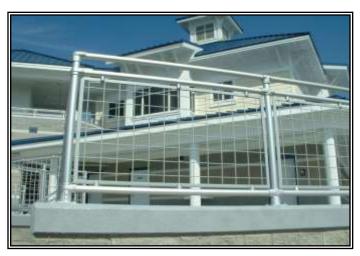

# Interna-Rail® Clear Anodized with Wood Top Rail and Steel Wire Mesh Infill

CHARLES CITY MIDDLE SCHOOL ADDITION

Charles City, Iowa

Interna-Rail® Anodized Railing System with Aluminum Wire Mesh Infill
Hammonasset Beach
Madison, Connecticut