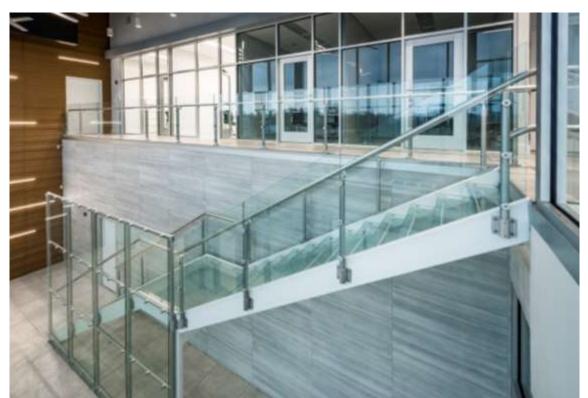

# INTERNA-RAIL® VUE Railing Systems

Interna-Rail® VUE is a post mounted glass railing system where the glass is captured at the posts, emphasizing maximum transparency and low cost.