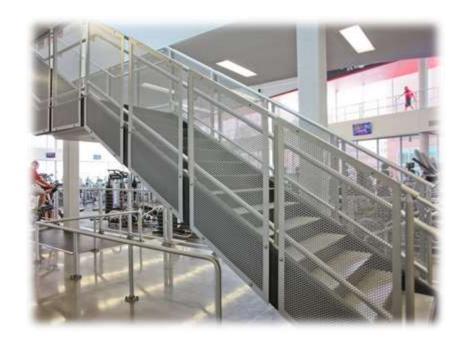

# Offset Interna-Rail® with Perforated Infill Panels

University of Louisville Student Rec Center

Interna-Rail® Clear Anodized with 304 Stainless Steel Wire Mesh Infill Panels
Springton Lake Middle School Natatorium

Interna-Rail® Clear Anodized with Aluminum .250 dia. Lockcrimp Weave Infill Panels

Springton Lake Middle School Stair Tower