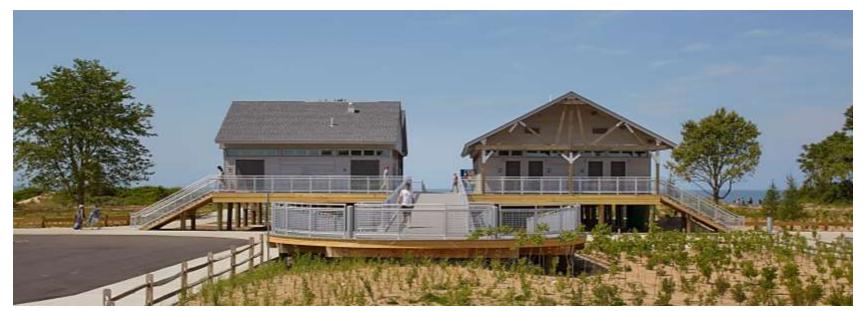

# Interna-Rail® Clear Anodized with Wood Top Rail and Steel Wire Mesh Infill

CHARLES CITY MIDDLE SCHOOL ADDITION

Charles City, Iowa

Interna-Rail® Anodized Railing System with Aluminum Wire Mesh Infill
Hammonasset Beach
Madison, Connecticut