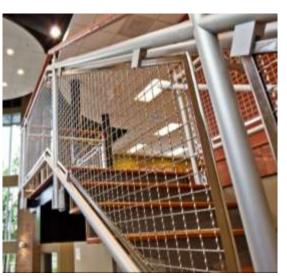

# Interna-Rail® Aluminum Railing System Clear Anodized with Square Wire Mesh Infill

#### TIMES UNION CENTER

Albany, New York

Interna-Rail® Clear Anodized Railing System with Perforated and Wire Mesh Infill St. Julien Park

Broussard, Louisiana