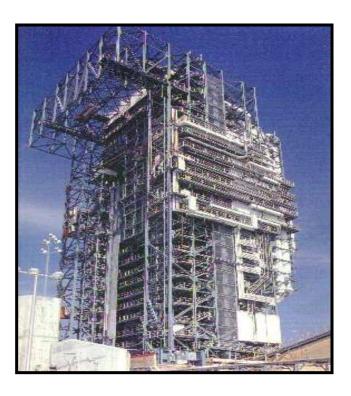

# INDUSTRIAL APPLICATIONS MST Launch Complex 40, Cape Canaveral

Wire Mesh, 2 in. sq. Speed-Rail® frame

Wire Mesh, 2 in. sq. Interna-Rail® frame