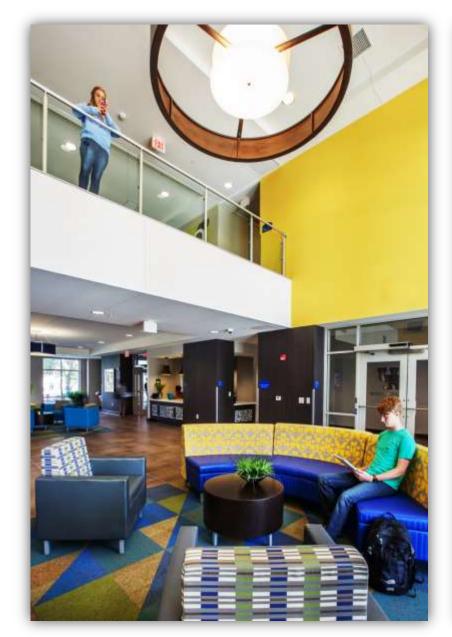

#### **AMERICAN MUSLIM INSTITUTE**

Omaha, Nebraska

Interna-Rail® VUE Clear Anodized Railing System with Glass Infill

University of Kentucky Student Housing Lexington, Kentucky

Interna-Rail® VUE Clear Anodized Railing System with Perforated & Glass Infill

**CITY WAY YMCA** 

Indianapolis, Indiana