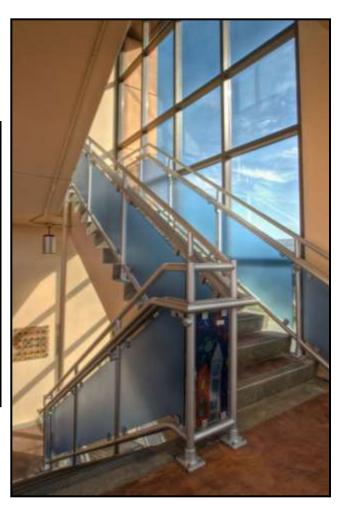

# Interna-Rail® Aluminum Railing System Clear Anodized with Square Wire Mesh Infill

#### TIMES UNION CENTER

Albany, New York

Interna-Rail® Clear Anodized Railing System with Perforated and Wire Mesh Infill St. Julien Park

Broussard, Louisiana