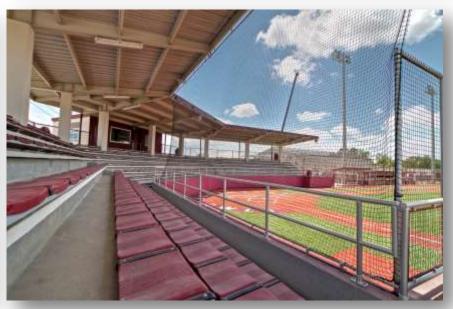

# Interna-Rail® Black Powder coated with Wire Mesh Infill Panels

West Liberty University Football Stadium Pressbox Wheeling, West Virginia

Interna-Rail® Anodized Railing System with Wire Mesh Infill

Boise State University Football Stadium Improvements Boise, Idaho

### **Stadiums**

Interna-Rail® with Wire Mesh Infill Panels

Stadiums - Interna-Rail® with Wire Mesh Infill

Interna-Rail® Anodized Railing System with Wire Mesh Infill

Deer Creek High School Stadium Renovations Oklahoma City, Oklahoma