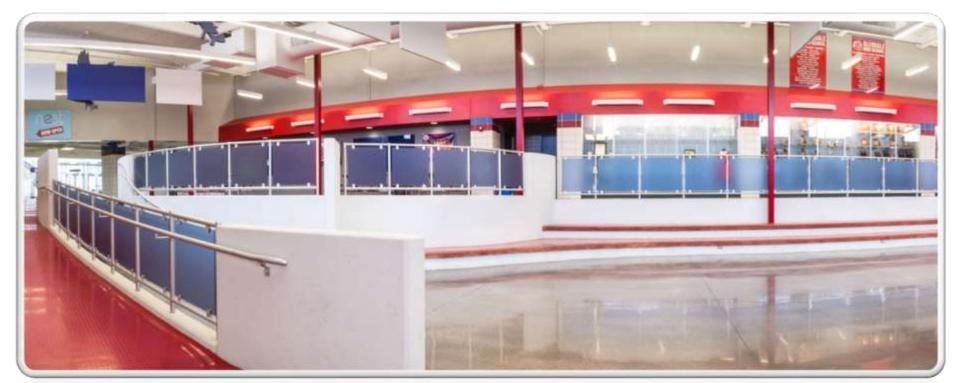

#### Scottrade Center St. Louis, Missouri

Cladding: Clear Anodized Aluminum

Top Cap: None

Glass: ½" Monolithic

Shoe: Panelgrip 2® Dry Glaze

Lawrenceburg High School Lawrenceburg, Indiana

Cladding: Anodized Aluminum