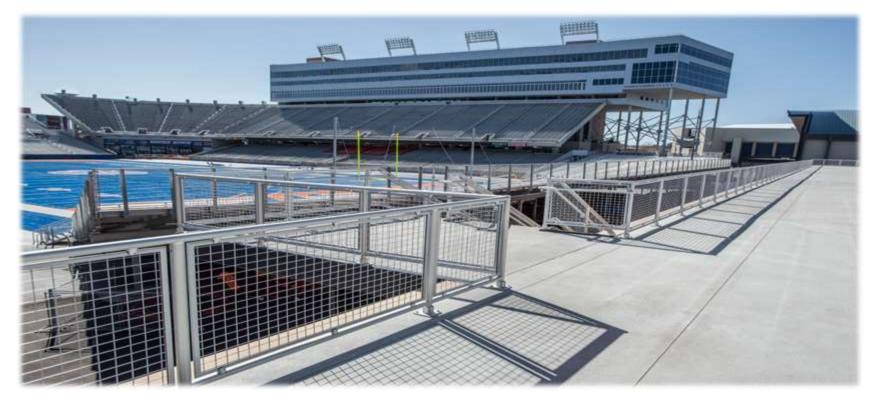

# Interna-Rail® Black Powder coated with Wire Mesh Infill Panels

West Liberty University Football Stadium Pressbox Wheeling, West Virginia

Interna-Rail® Anodized Railing System with Wire Mesh Infill

Boise State University Football Stadium Improvements Boise, Idaho

### **Stadiums**

Interna-Rail® with Wire Mesh Infill Panels

Stadiums - Interna-Rail® with Wire Mesh Infill

Interna-Rail® Anodized Railing System with Wire Mesh Infill

Deer Creek High School Stadium Renovations Oklahoma City, Oklahoma