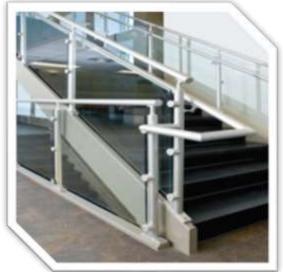

# INTERNA-RAIL® Railing Systems

Interna-Rail® aluminum hand railing systems have in-line fittings that produce an architectural and highly pleasing aesthetic look. The infills can be glass, steel or aluminum in mesh or perforated, resin, and picket style.