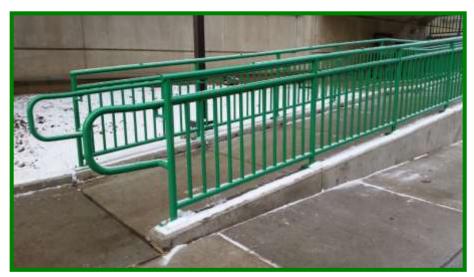

# Interna-Rail® Green Powder Coated Picket Railing System with Skateboard Stops

Wesbanco Wheeling, West Virginia