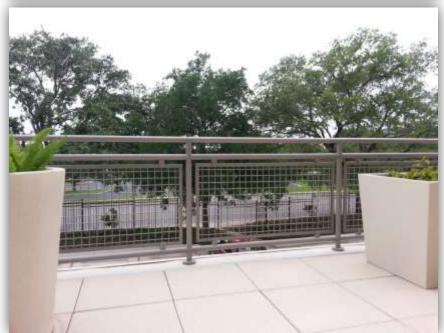

# Interna-Rail® Aluminum Railing System Clear Anodized with Square Wire Mesh Infill

#### TIMES UNION CENTER

Albany, New York

Interna-Rail® Clear Anodized Railing System with Perforated and Wire Mesh Infill St. Julien Park

Broussard, Louisiana