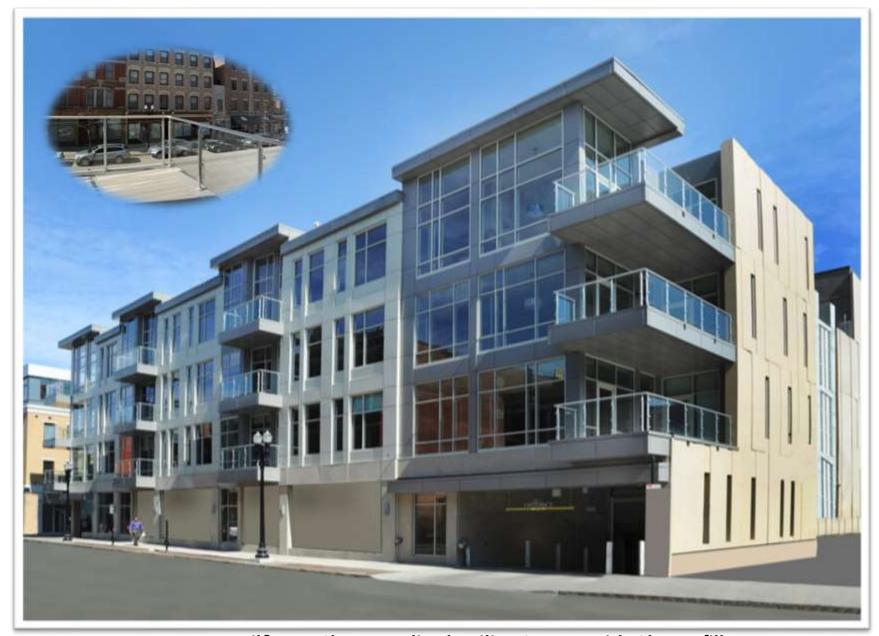

# Interna-Rail® Aluminum Railing System Clear Anodized with Square Wire Mesh Infill

#### TIMES UNION CENTER

Albany, New York

Interna-Rail® Clear Anodized Railing System with Perforated and Wire Mesh Infill St. Julien Park

Broussard, Louisiana