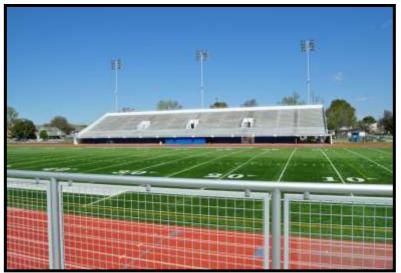

# Interna-Rail® Black Powder coated with Wire Mesh Infill Panels

West Liberty University Football Stadium Pressbox Wheeling, West Virginia

Interna-Rail® Anodized Railing System with Wire Mesh Infill

Boise State University Football Stadium Improvements Boise, Idaho

### **Stadiums**

Interna-Rail® with Wire Mesh Infill Panels

Stadiums - Interna-Rail® with Wire Mesh Infill

Interna-Rail® Anodized Railing System with Wire Mesh Infill

Deer Creek High School Stadium Renovations Oklahoma City, Oklahoma