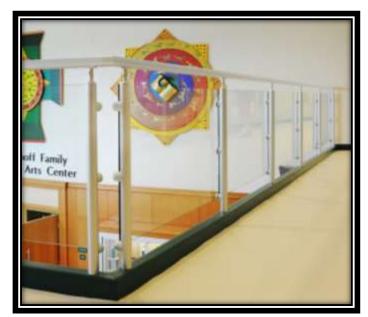

# Interna-Rail® Clear Anodized with Wire Mesh Infill Panels

Mt. Vernon School

Interna-Rail® Clear Anodized with Diagonal 2" x 2" Wire Mesh Infill Panels
Ursuline School - Performing Arts Center