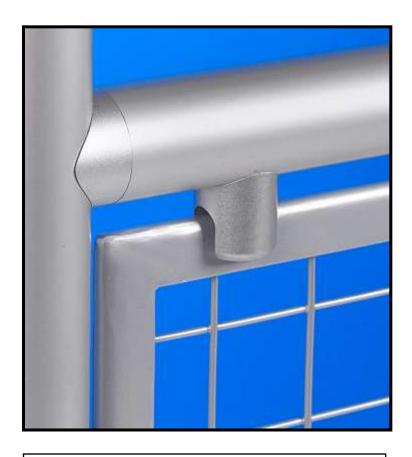

## Panel Retention Systems

Hollaender® offers panel retainers that can handle material thicknesses from 1/8" to 1" thickness.

Aluminum 2-piece panel clip.