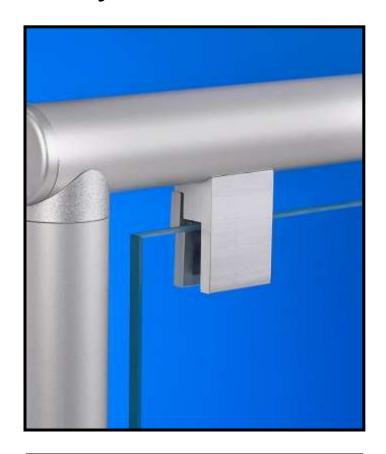

## Panel Retention Systems

Hollaender® offers panel retainers that can handle material thicknesses from 1/8" to 1" thickness.

Aluminum 2-piece panel clip.