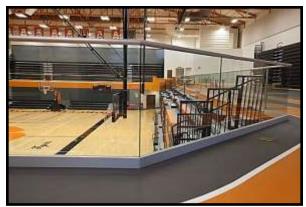

# Interna-Rail® Aluminum Railing System Clear Anodized with Square Wire Mesh Infill

#### TIMES UNION CENTER

Albany, New York

Interna-Rail® Clear Anodized Railing System with Perforated and Wire Mesh Infill St. Julien Park

Broussard, Louisiana