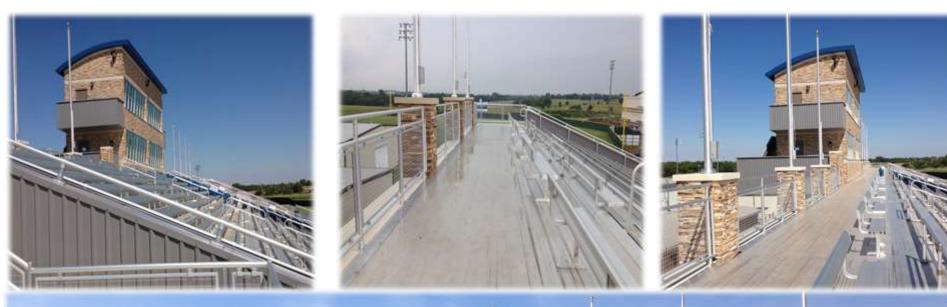

# Interna-Rail® Black Powder coated with Wire Mesh Infill Panels

West Liberty University Football Stadium Pressbox Wheeling, West Virginia

Interna-Rail® Anodized Railing System with Wire Mesh Infill

Boise State University Football Stadium Improvements Boise, Idaho

### **Stadiums**

Interna-Rail® with Wire Mesh Infill Panels

Stadiums - Interna-Rail® with Wire Mesh Infill

Interna-Rail® Anodized Railing System with Wire Mesh Infill

Deer Creek High School Stadium Renovations Oklahoma City, Oklahoma