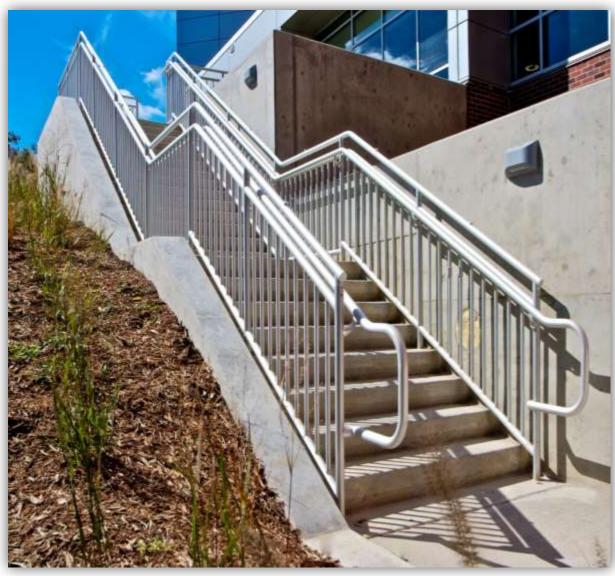

# INTERNA-RAIL® Railing Systems

Interna-Rail® aluminum hand railing systems have in-line fittings that produce an architectural and highly pleasing aesthetic look. The infills can be glass, steel or aluminum in mesh or perforated, resin, and picket style.