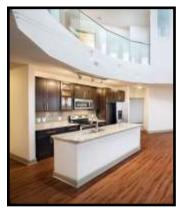

#### Interna-Rail® Aluminum Railing System

Clear Anodized with Square Wire Mesh Infill

FOX Broadcast Booth – Atlanta Braves

Atlanta, Georgia

Interna-Rail® Dark Bronze Anodized Picket Railing with Square Top Rail