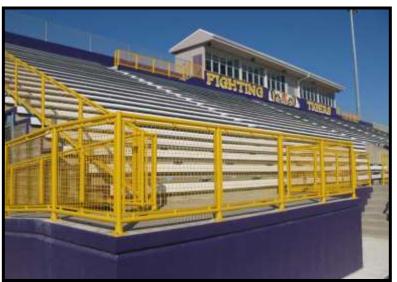

# Interna-Rail® Black Powder coated with Wire Mesh Infill Panels

West Liberty University Football Stadium Pressbox Wheeling, West Virginia

Interna-Rail® Anodized Railing System with Wire Mesh Infill

Boise State University Football Stadium Improvements Boise, Idaho