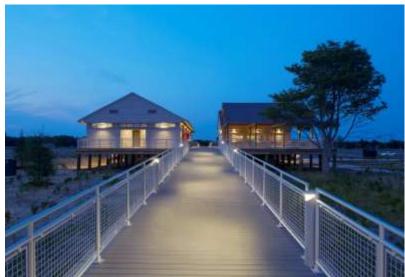

# Interna-Rail® Clear Anodized with Wood Top Rail and Steel Wire Mesh Infill

CHARLES CITY MIDDLE SCHOOL ADDITION

Charles City, Iowa

Interna-Rail® Anodized Railing System with Aluminum Wire Mesh Infill
Hammonasset Beach
Madison, Connecticut