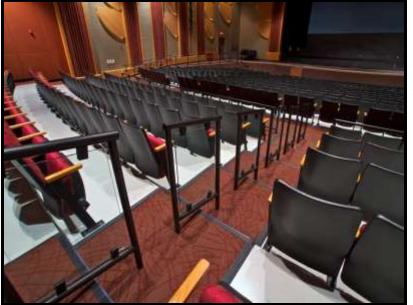

# INTERNA-RAIL® Railing Systems

Interna-Rail® aluminum hand railing systems have in-line fittings that produce an architectural and highly pleasing aesthetic look. The infills can be glass, steel or aluminum in mesh or perforated, resin, and picket style.