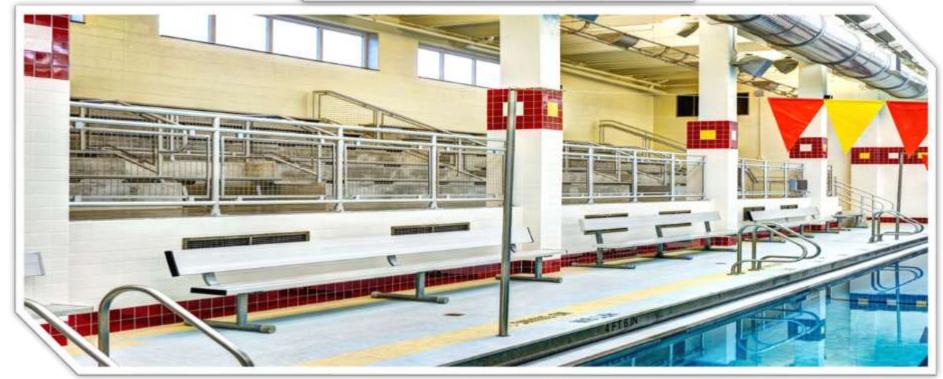

# Offset Interna-Rail® with Perforated Infill Panels

University of Louisville Student Rec Center

Interna-Rail® Clear Anodized with 304 Stainless Steel Wire Mesh Infill Panels
Springton Lake Middle School Natatorium

Interna-Rail® Clear Anodized with Aluminum .250 dia. Lockcrimp Weave Infill Panels

Springton Lake Middle School Stair Tower