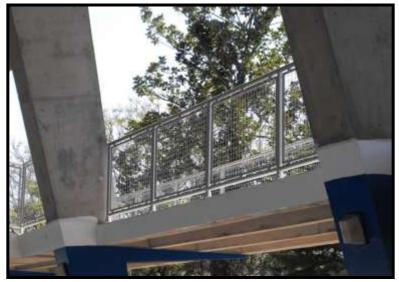

# Interna-Rail® Clear Anodized with Wood Top Rail and Steel Wire Mesh Infill

CHARLES CITY MIDDLE SCHOOL ADDITION

Charles City, Iowa

Interna-Rail® Anodized Railing System with Aluminum Wire Mesh Infill
Hammonasset Beach
Madison, Connecticut