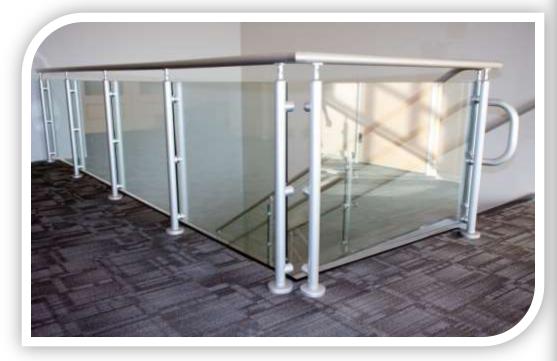

# Interna-Rail® Aluminum Railing System Clear Anodized with Square Wire Mesh Infill

#### TIMES UNION CENTER

Albany, New York

Interna-Rail® Clear Anodized Railing System with Perforated and Wire Mesh Infill St. Julien Park

Broussard, Louisiana