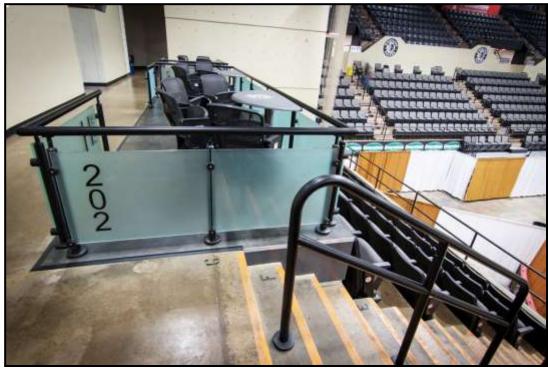

#### TIMES UNION CENTER

Albany, New York

Interna-Rail® Clear Anodized Railing System with Perforated and Wire Mesh Infill St. Julien Park

Broussard, Louisiana