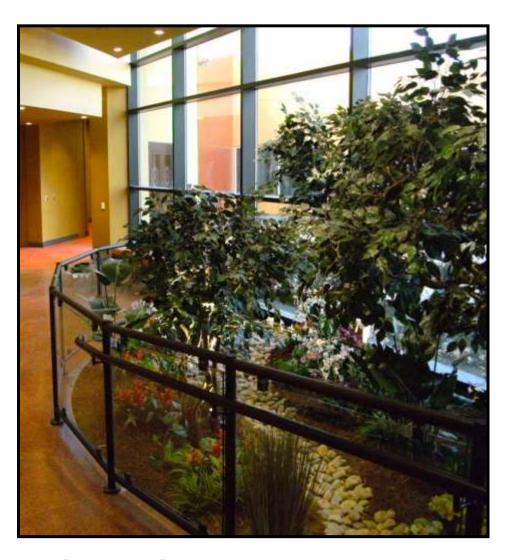

### **Square Wire Mesh Infill Panels**

Northwest Public Branch Library

Dayton, Ohio