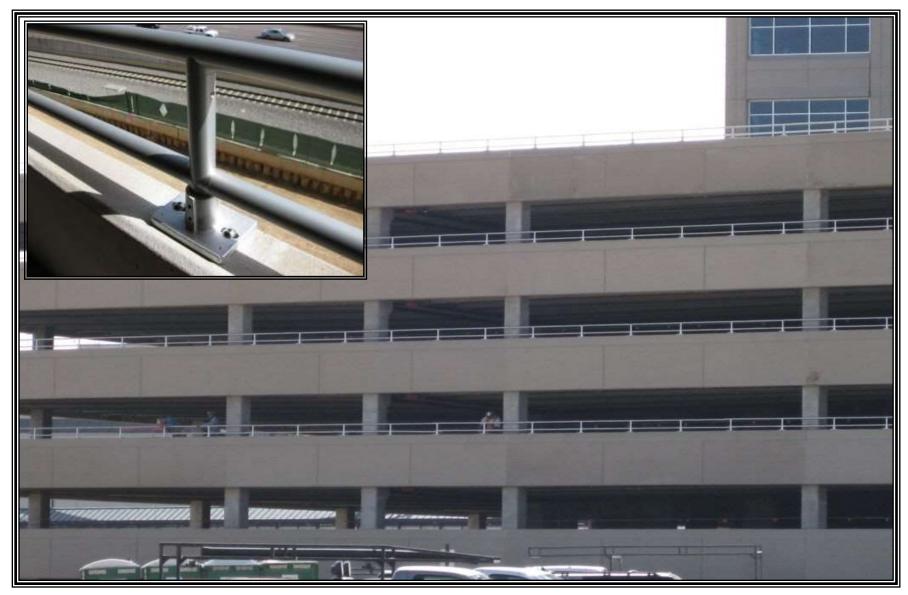

#### **PARTITION SUPPORT SYSTEM**

Chattanooga State University – Chattanooga, TN

2-Line Interna-Rail® on Top of Parapet Wall

Village Center Parking Garage – Denver, Colorado

CHIPOTLE - Speed-Rail® Application