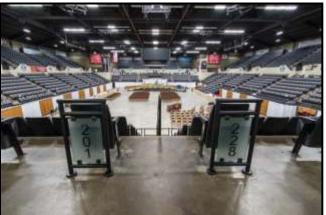

#### TIMES UNION CENTER

Albany, New York

Interna-Rail® Clear Anodized Railing System with Perforated and Wire Mesh Infill St. Julien Park

Broussard, Louisiana