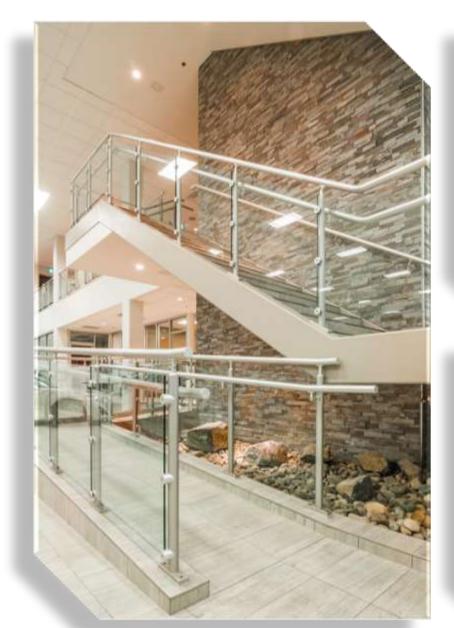

# INTERNA-RAIL® VUE Railing Systems

Interna-Rail® VUE is a post mounted glass railing system where the glass is captured at the posts, emphasizing maximum transparency and low cost.