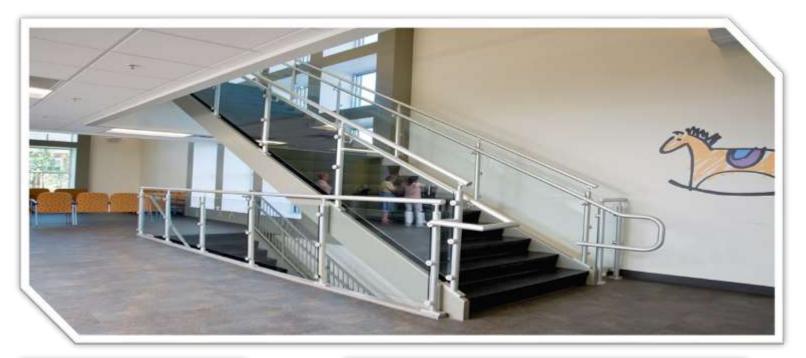

# INTERNA-RAIL® Railing Systems

Interna-Rail® aluminum hand railing systems have in-line fittings that produce an architectural and highly pleasing aesthetic look. The infills can be glass, steel or aluminum in mesh or perforated, resin, and picket style.