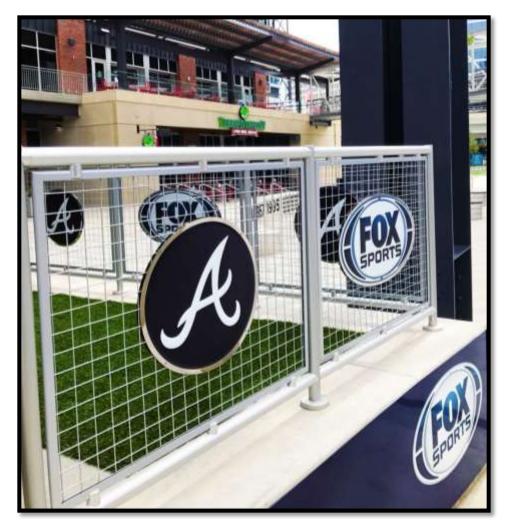

#### Interna-Rail® Aluminum Railing System

Clear Anodized with Square Wire Mesh Infill

FOX Broadcast Booth – Atlanta Braves

Atlanta, Georgia

Interna-Rail® Dark Bronze Anodized Picket Railing with Square Top Rail