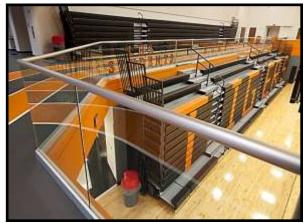

# Interna-Rail® Aluminum Railing System Clear Anodized with Square Wire Mesh Infill

#### TIMES UNION CENTER

Albany, New York

Interna-Rail® Clear Anodized Railing System with Perforated and Wire Mesh Infill St. Julien Park

Broussard, Louisiana