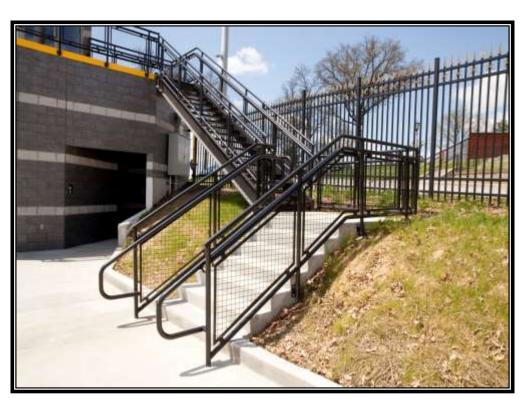

# SPEED-RAIL® Railing Systems

With its external slip-on fittings, this railing design is popular when an "industrial look" is desired. Speed-Rail railing systems are very popular in landscape & exterior applications.