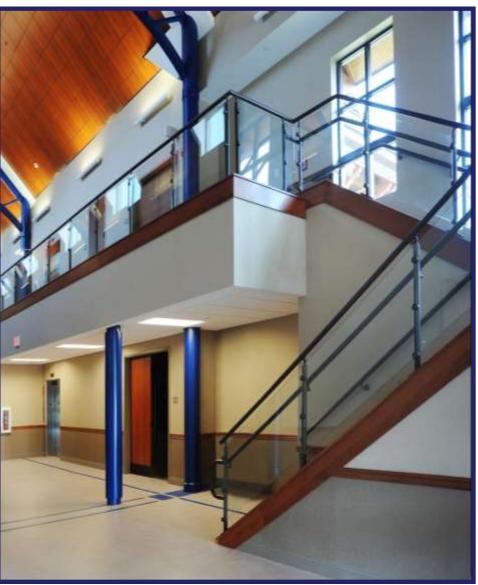

# INTERNA-RAIL® Railing Systems

Interna-Rail® aluminum hand railing systems have in-line fittings that produce an architectural and highly pleasing aesthetic look. The infills can be glass, steel or aluminum in mesh or perforated, resin, and picket style.