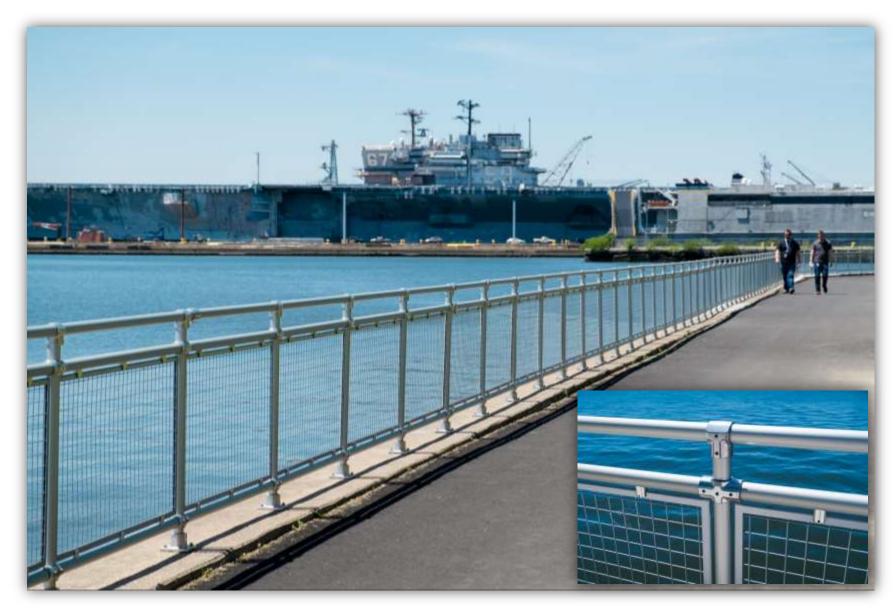

Norfolk Premium Outlets

Norfolk, Virginia

Railing: Interna-Rail® Clear Anodized

Infill: "No Frame" Perforated Panels

MAIN + STONE
Greenville, South Carolina

Railing: Interna-Rail® Clear Anodized

Infill: 2x2" Steel Wire Mesh

MAIN + STONE Greenville, South Carolina