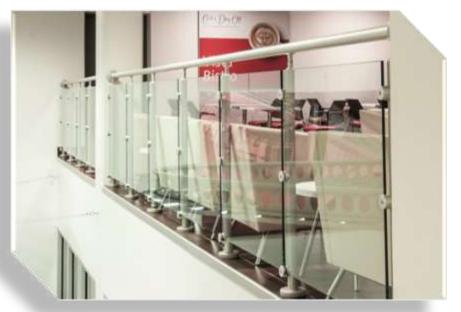

# NEWMAN by HOLLAENDER™ Railing Systems

Newman by Hollaender™ (formerly Newman Brothers Railing) can be structural glass railing, button railing, or panel clip railing, all in stainless steel.

Newman.

Broad Creek Library
Norfolk, Virginia