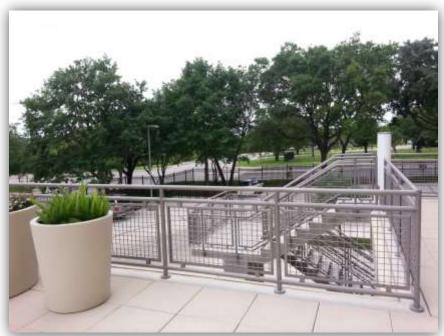

### **Interna-Rail® with Wire Mesh Infill Panels**

Nottingham Office Building San Antonio, Texas