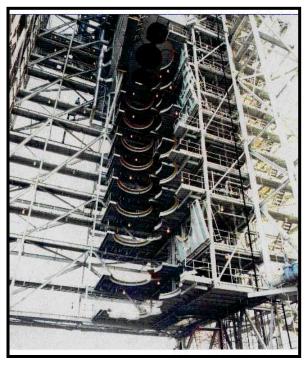

# INDUSTRIAL APPLICATIONS MST Launch Complex 40, Cape Canaveral

Wire Mesh, 2 in. sq. Speed-Rail® frame

Wire Mesh, 2 in. sq. Interna-Rail® frame