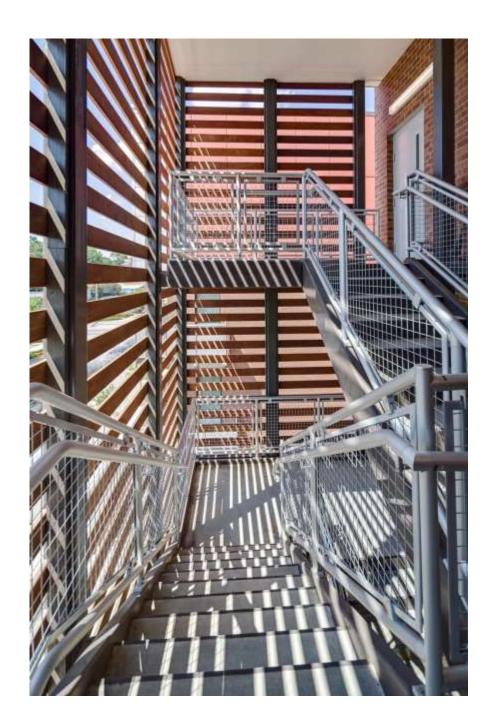

# INTERNA-RAIL® Railing Systems

Interna-Rail® aluminum hand railing systems have in-line fittings that produce an architectural and highly pleasing aesthetic look. The infills can be glass, steel or aluminum in mesh or perforated, resin, and picket style.