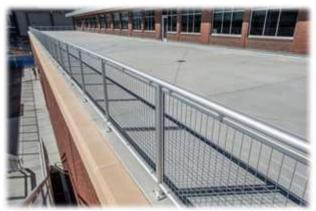

# Interna-Rail® Aluminum Railing System Clear Anodized with Square Wire Mesh Infill

#### TIMES UNION CENTER

Albany, New York

Interna-Rail® Clear Anodized Railing System with Perforated and Wire Mesh Infill St. Julien Park

Broussard, Louisiana