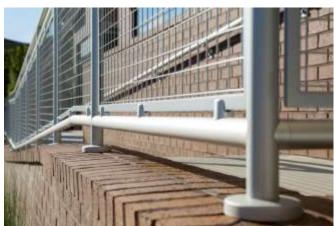

# INTERNA-RAIL® Railing Systems

Interna-Rail® aluminum hand railing systems have in-line fittings that produce an architectural and highly pleasing aesthetic look. The infills can be glass, steel or aluminum in mesh or perforated, resin, and picket style.

# Interna-Rail® Aluminum Railing System Clear Anodized with Square Wire Mesh Infill