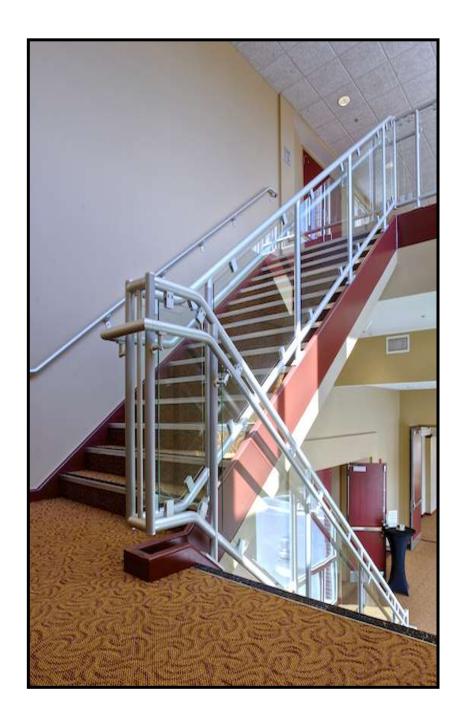

# INTERNA-RAIL® Railing Systems

Interna-Rail® aluminum hand railing systems have in-line fittings that produce an architectural and highly pleasing aesthetic look. The infills can be glass, steel or aluminum in mesh or perforated, resin, and picket style.