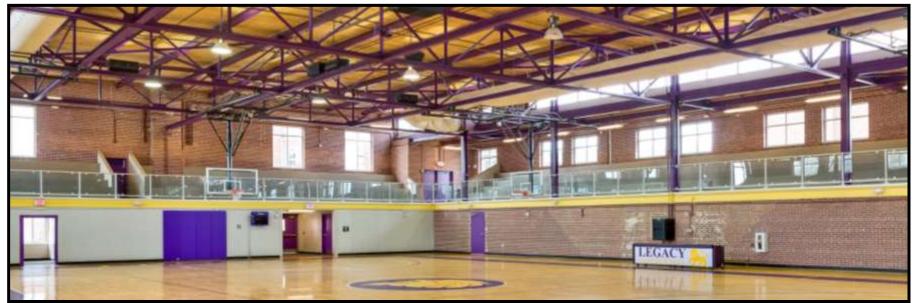

#### TIMES UNION CENTER

Albany, New York

Interna-Rail® Clear Anodized Railing System with Perforated and Wire Mesh Infill St. Julien Park

Broussard, Louisiana