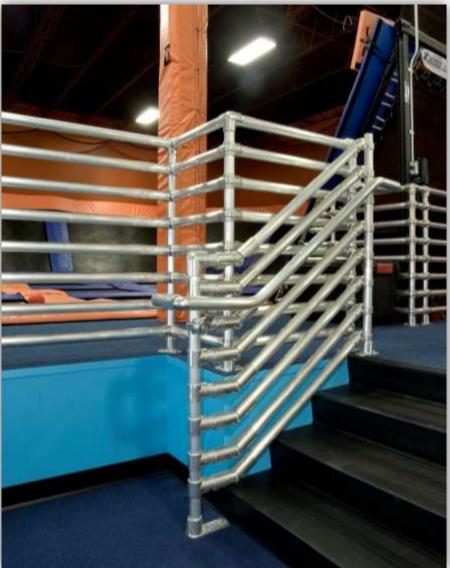

## Speed-Rail® 3-Line Mill Finish with 3/8" Acrylic Infill Panels

Sky Zone® Indoor Trampoline Park

Multiple Locations

Speed-Rail® 8-Line Mill Finish Aluminum Railing System
Sky Zone® Indoor Trampoline Park
Multiple Locations