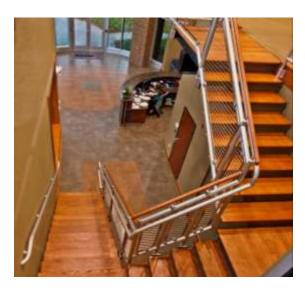

# Interna-Rail® Aluminum Railing System Clear Anodized with Square Wire Mesh Infill

#### TIMES UNION CENTER

Albany, New York

Interna-Rail® Clear Anodized Railing System with Perforated and Wire Mesh Infill St. Julien Park

Broussard, Louisiana