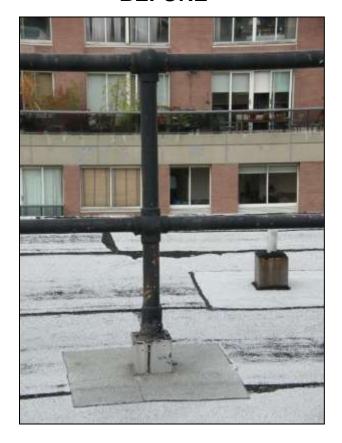

#### **BEFORE**

A F T E R

# ASTOR COURT ROOF RAILING New York City

Speed-Rail® with Wire Mesh Infill Panels