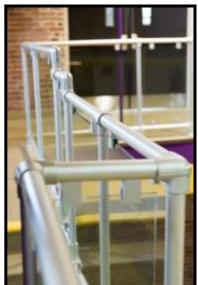

# Interna-Rail® Aluminum Railing System Clear Anodized with Square Wire Mesh Infill

#### TIMES UNION CENTER

Albany, New York

Interna-Rail® Clear Anodized Railing System with Perforated and Wire Mesh Infill St. Julien Park

Broussard, Louisiana