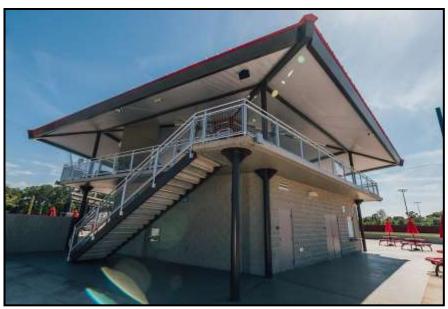

# Interna-Rail® Black Powder coated with Wire Mesh Infill Panels

West Liberty University Football Stadium Pressbox Wheeling, West Virginia

Interna-Rail® Anodized Railing System with Wire Mesh Infill

Boise State University Football Stadium Improvements Boise, Idaho

### **Stadiums**

Interna-Rail® with Wire Mesh Infill Panels

Stadiums - Interna-Rail® with Wire Mesh Infill

Interna-Rail® Anodized Railing System with Wire Mesh Infill

Deer Creek High School Stadium Renovations Oklahoma City, Oklahoma