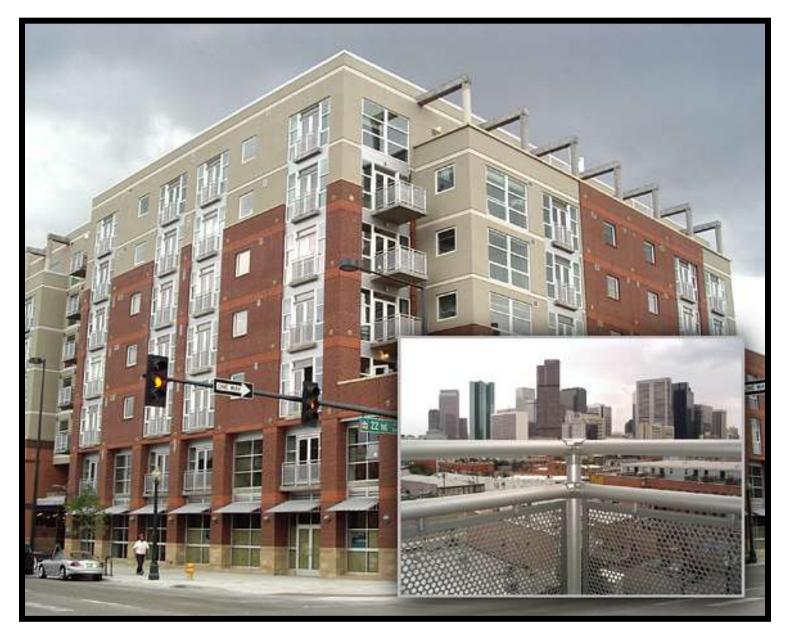

22<sup>nd</sup> and Market Loft Apartment Development-Denver, CO

#### **Speed-Rail® Clear Anodized Railing System with Perforated Infill**

22<sup>nd</sup> and Market Apartments

Denver, Colorado

**Speed-Rail® with Wire Mesh Infill Panels** *Philadelphia Naval Shipyard* 