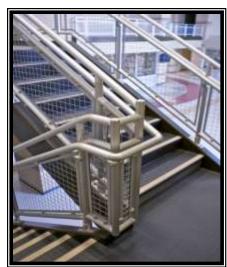

## Panel Retention Systems

Hollaender® offers panel retainers that can handle material thicknesses from 1/8" to 1" thickness.

Aluminum 2-piece panel clip.