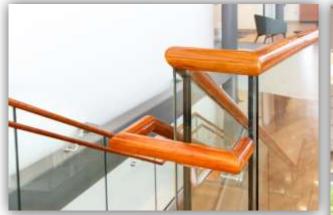

# Interna-Rail® Clear Anodized with Wood Top Rail and Steel Wire Mesh Infill

CHARLES CITY MIDDLE SCHOOL ADDITION

Charles City, Iowa

Interna-Rail® Anodized Railing System with Aluminum Wire Mesh Infill
Hammonasset Beach
Madison, Connecticut