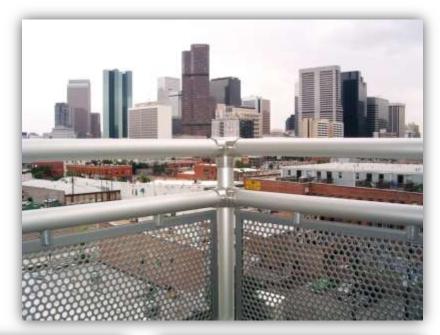

22<sup>nd</sup> and Market Loft Apartment Development-Denver, CO

#### **Speed-Rail® Clear Anodized Railing System with Perforated Infill**

22<sup>nd</sup> and Market Apartments

Denver, Colorado

**Speed-Rail® with Wire Mesh Infill Panels** *Philadelphia Naval Shipyard* 