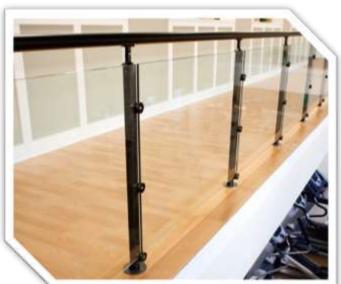

#### Interna-Rail® Aluminum Railing System

Clear Anodized with Square Wire Mesh Infill

FOX Broadcast Booth – Atlanta Braves

Atlanta, Georgia

Interna-Rail® Dark Bronze Anodized Picket Railing with Square Top Rail