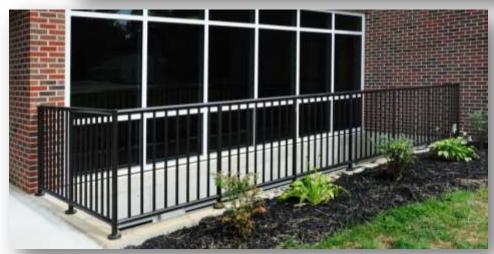

Norfolk Premium Outlets

Norfolk, Virginia

Railing: Interna-Rail® Clear Anodized

Infill: "No Frame" Perforated Panels

MAIN + STONE
Greenville, South Carolina

Railing: Interna-Rail® Clear Anodized

Infill: 2x2" Steel Wire Mesh

MAIN + STONE Greenville, South Carolina