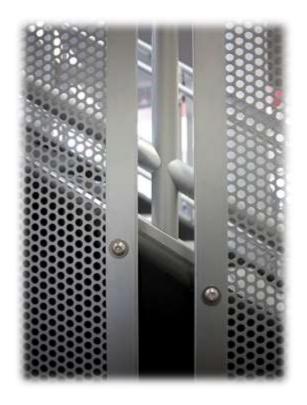

## Panel Retention Systems

Hollaender® offers panel retainers that can handle material thicknesses from 1/8" to 1" thickness.

Aluminum 2-piece panel clip.