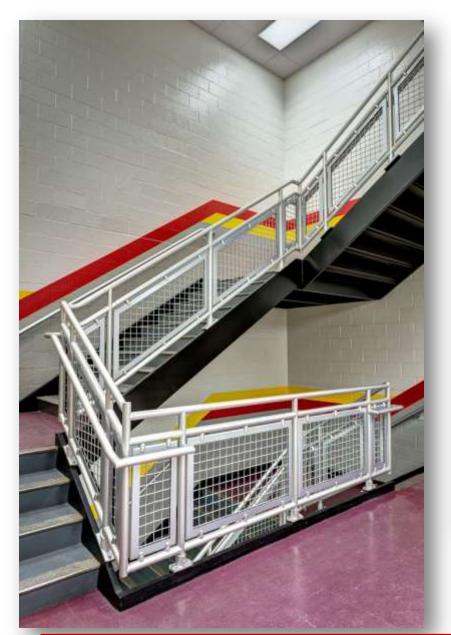

# Interna-Rail® Clear Anodized with Wire Mesh Infill Panels

Mt. Vernon School

Interna-Rail® Clear Anodized with Diagonal 2" x 2" Wire Mesh Infill Panels
Ursuline School - Performing Arts Center