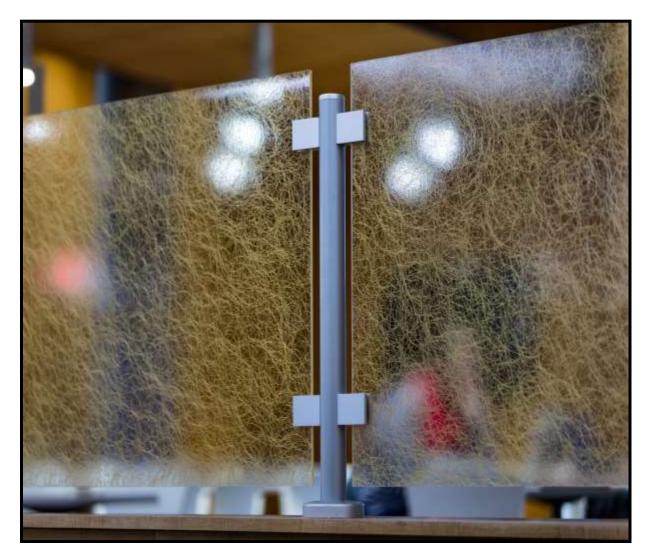

# Interna-Rail® Aluminum Railing System Clear Anodized with Square Wire Mesh Infill

#### TIMES UNION CENTER

Albany, New York

Interna-Rail® Clear Anodized Railing System with Perforated and Wire Mesh Infill St. Julien Park

Broussard, Louisiana