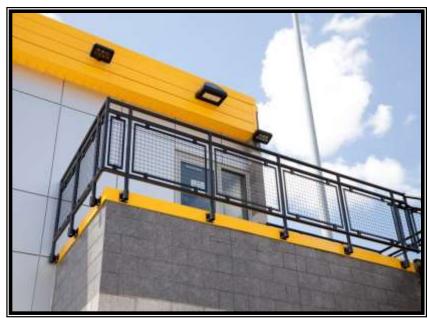

# Interna-Rail® Aluminum Railing System Clear Anodized with Square Wire Mesh Infill

#### TIMES UNION CENTER

Albany, New York

Interna-Rail® Clear Anodized Railing System with Perforated and Wire Mesh Infill St. Julien Park

Broussard, Louisiana