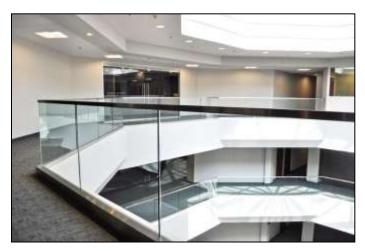

# Interna-Rail® Aluminum Railing System Clear Anodized with Square Wire Mesh Infill

#### TIMES UNION CENTER

Albany, New York

Interna-Rail® Clear Anodized Railing System with Perforated and Wire Mesh Infill St. Julien Park

Broussard, Louisiana