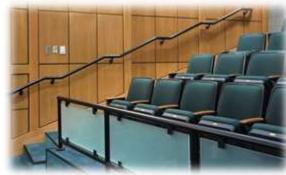

# INTERNA-RAIL® Railing Systems

Interna-Rail® aluminum hand railing systems have in-line fittings that produce an architectural and highly pleasing aesthetic look. The infills can be glass, steel or aluminum in mesh or perforated, resin, and picket style.