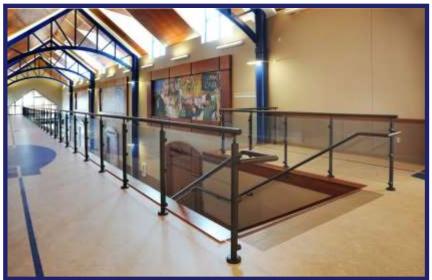

# Interna-Rail® Clear Anodized with Wood Top Rail and Steel Wire Mesh Infill

CHARLES CITY MIDDLE SCHOOL ADDITION

Charles City, Iowa

Interna-Rail® Anodized Railing System with Aluminum Wire Mesh Infill
Hammonasset Beach
Madison, Connecticut