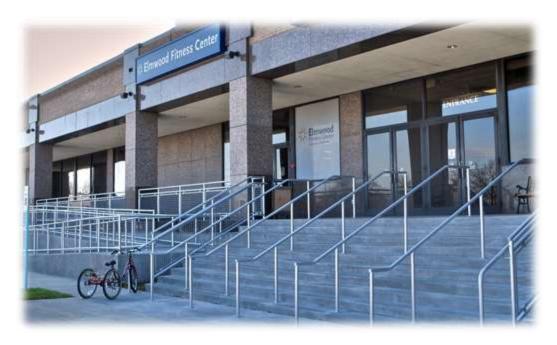

# INTERNA-RAIL® Railing Systems

Interna-Rail® aluminum hand railing systems have in-line fittings that produce an architectural and highly pleasing aesthetic look. The infills can be glass, steel or aluminum in mesh or perforated, resin, and picket style.

# Interna-Rail® Aluminum Railing System Clear Anodized with Square Wire Mesh Infill