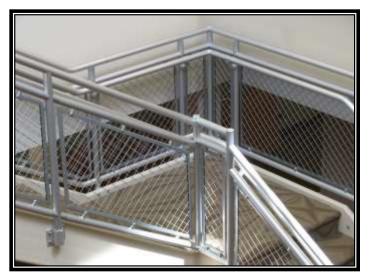

# Interna-Rail® Aluminum Railing System Clear Anodized with Square Wire Mesh Infill

#### TIMES UNION CENTER

Albany, New York

Interna-Rail® Clear Anodized Railing System with Perforated and Wire Mesh Infill St. Julien Park

Broussard, Louisiana