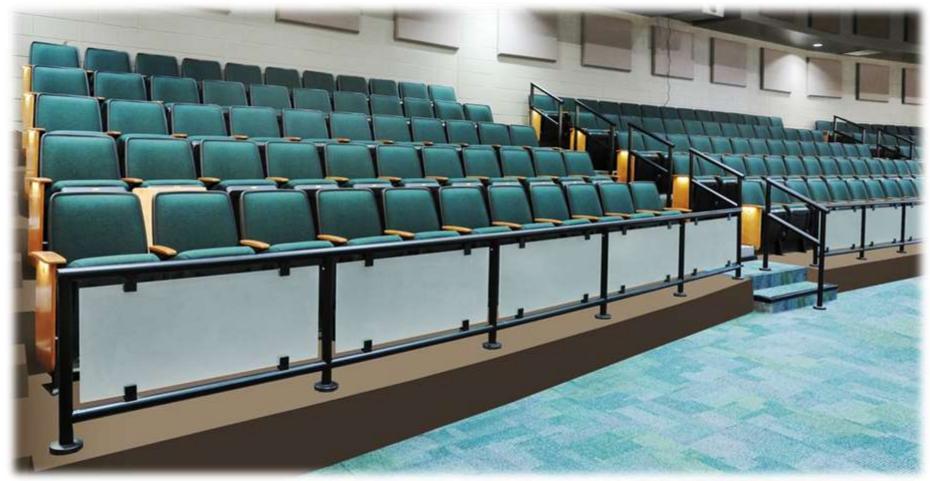

#### Interna-Rail® Aluminum Railing System

Clear Anodized with Square Wire Mesh Infill

FOX Broadcast Booth – Atlanta Braves

Atlanta, Georgia

Interna-Rail® Dark Bronze Anodized Picket Railing with Square Top Rail