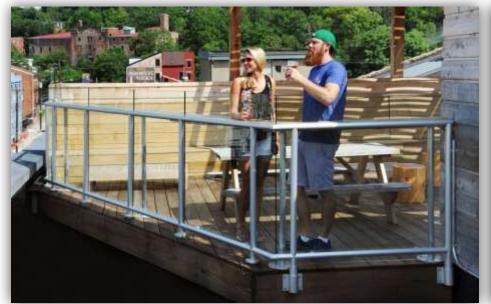

# SPEED-RAIL® Railing Systems

With its external slip-on fittings, this railing design is popular when an "industrial look" is desired. Speed-Rail railing systems are very popular in landscape & exterior applications.