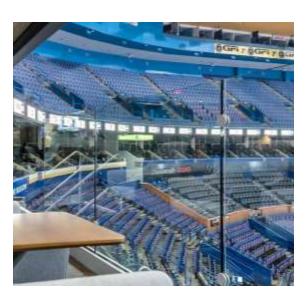

# Interna-Rail® Black Powder coated with Wire Mesh Infill Panels

West Liberty University Football Stadium Pressbox Wheeling, West Virginia

Interna-Rail® Anodized Railing System with Wire Mesh Infill

Boise State University Football Stadium Improvements Boise, Idaho