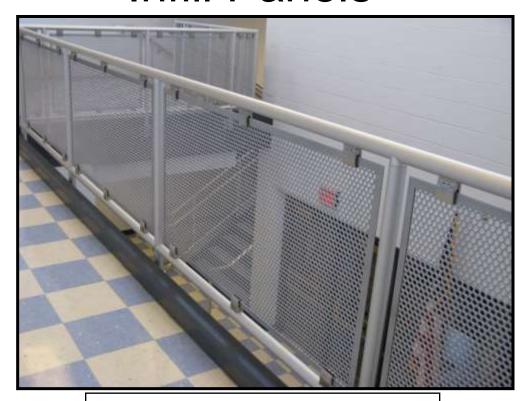

#### Infill Panels

Perforated Metal, ½" holes on 11/16" c-c Speed-Rail® Frame

<u>Infill Specs</u> – Perforated and wire mesh are steel, treated with Electro-Coat anti-corrosion protection (for outdoor applications), then powder coated to desired color.

Drain holes located in bottom of infill ensure evacuation of any water buildup.