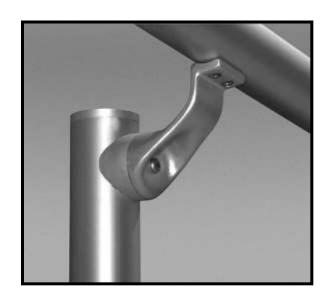

# INTERNA-RAIL® Railing Systems

Interna-Rail® aluminum hand railing systems have in-line fittings that produce an architectural and highly pleasing aesthetic look. The infills can be glass, steel or aluminum in mesh or perforated, resin, and picket style.