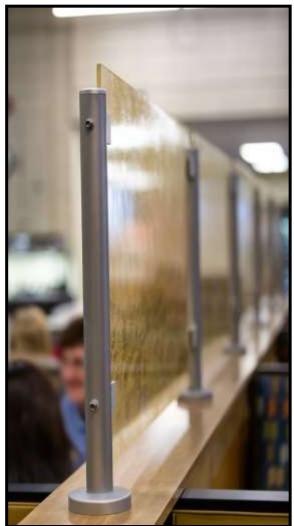

### Interna-Rail® with Acrylic Infill Panels

Dayton Airport Parking Garage

Interna-Rail® Clear Anodized with Tempered Glass *EKU* 

Wapakoneta High School

Interna-Rail® Bronze Anodized with Tempered Glass Choctaw Casino