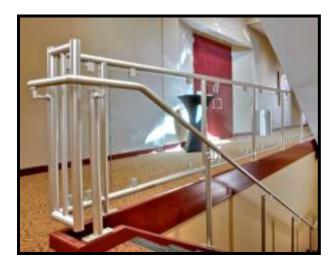

# NEWMAN by HOLLAENDER™ Railing Systems

Newman by Hollaender™ (formerly Newman Brothers Railing) can be structural glass railing, button railing, or panel clip railing, all in stainless steel.

Newman.

Broad Creek Library
Norfolk, Virginia

Cladding: Aluminum Powder Coated

Top Cap: White Oak

Glass: **PVB Laminated** 

Shoe: Wet Glaze