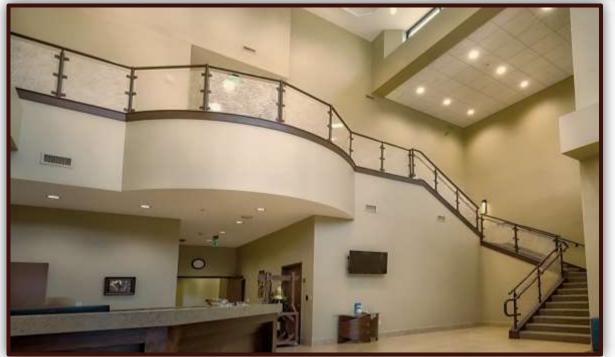

# INTERNA-RAIL® Railing Systems

Interna-Rail® aluminum hand railing systems have in-line fittings that produce an architectural and highly pleasing aesthetic look. The infills can be glass, steel or aluminum in mesh or perforated, resin, and picket style.

# Interna-Rail® Aluminum Railing System Clear Anodized with Square Wire Mesh Infill