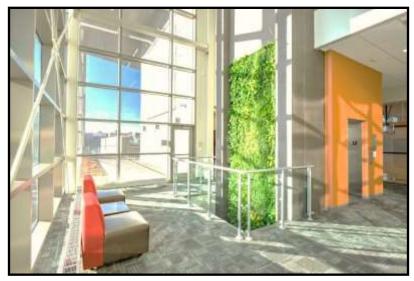

# Interna-Rail® Aluminum Railing System Clear Anodized with Square Wire Mesh Infill

#### TIMES UNION CENTER

Albany, New York

Interna-Rail® Clear Anodized Railing System with Perforated and Wire Mesh Infill St. Julien Park

Broussard, Louisiana