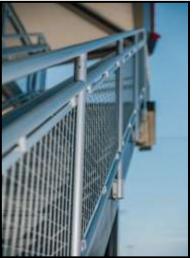

# Interna-Rail® Black Powder coated with Wire Mesh Infill Panels

West Liberty University Football Stadium Pressbox Wheeling, West Virginia

Interna-Rail® Anodized Railing System with Wire Mesh Infill

Boise State University Football Stadium Improvements Boise, Idaho

### **Stadiums**

Interna-Rail® with Wire Mesh Infill Panels

Stadiums - Interna-Rail® with Wire Mesh Infill

Interna-Rail® Anodized Railing System with Wire Mesh Infill

Deer Creek High School Stadium Renovations Oklahoma City, Oklahoma