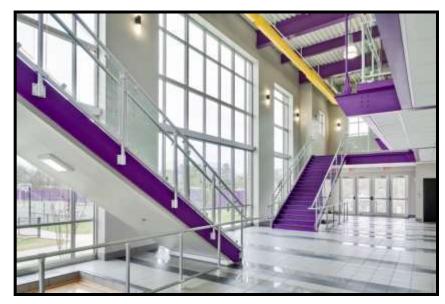

# INTERNA-RAIL® Railing Systems

Interna-Rail® aluminum hand railing systems have in-line fittings that produce an architectural and highly pleasing aesthetic look. The infills can be glass, steel or aluminum in mesh or perforated, resin, and picket style.

# Interna-Rail® Aluminum Railing System Clear Anodized with Square Wire Mesh Infill