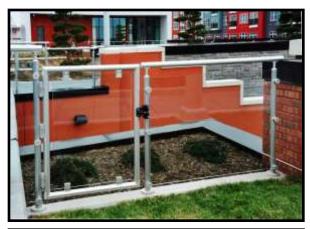

Norfolk Premium Outlets

Norfolk, Virginia

Railing: Interna-Rail® Clear Anodized

Infill: "No Frame" Perforated Panels

MAIN + STONE
Greenville, South Carolina

Railing: Interna-Rail® Clear Anodized

Infill: 2x2" Steel Wire Mesh

MAIN + STONE Greenville, South Carolina