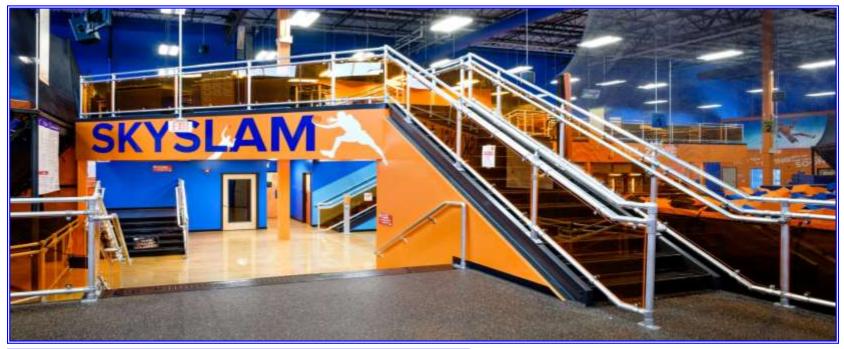

## Speed-Rail® 3-Line Mill Finish with 3/8" Acrylic Infill Panels

Sky Zone® Indoor Trampoline Park

Multiple Locations

Speed-Rail® 8-Line Mill Finish Aluminum Railing System
Sky Zone® Indoor Trampoline Park
Multiple Locations