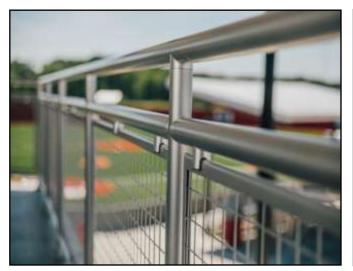

# Interna-Rail® Black Powder coated with Wire Mesh Infill Panels

West Liberty University Football Stadium Pressbox Wheeling, West Virginia

Interna-Rail® Anodized Railing System with Wire Mesh Infill

Boise State University Football Stadium Improvements Boise, Idaho

### **Stadiums**

Interna-Rail® with Wire Mesh Infill Panels

Stadiums - Interna-Rail® with Wire Mesh Infill

Interna-Rail® Anodized Railing System with Wire Mesh Infill

Deer Creek High School Stadium Renovations Oklahoma City, Oklahoma