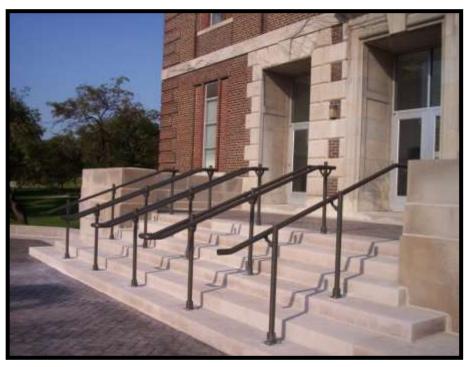

# ADA Railing Systems

- Mechanical system, meets all requirements of ADA handrail
- Shipped as component system for on-site assembly
- Made from Interna-Rail® "in-line" components, which assure uninterrupted handrail
- Anodized to give high level of corrosion resistance

## **ADA Handrail**

ADA System with OSHA guardrail and infill panels.

ADA bracket – 1-½ in. Inset from handrail