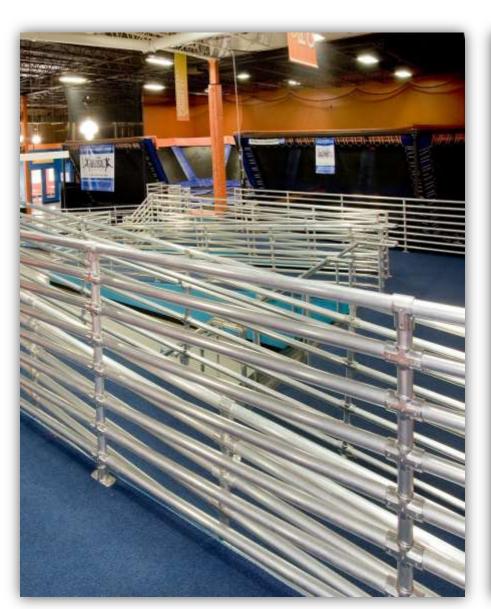

## Speed-Rail® 3-Line Mill Finish with 3/8" Acrylic Infill Panels

Sky Zone® Indoor Trampoline Park

Multiple Locations

Speed-Rail® 8-Line Mill Finish Aluminum Railing System
Sky Zone® Indoor Trampoline Park
Multiple Locations