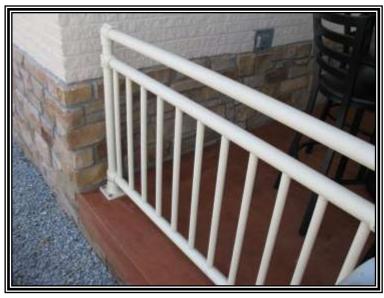

#### Interna-Rail® Aluminum Railing System

Clear Anodized with Square Wire Mesh Infill

FOX Broadcast Booth – Atlanta Braves

Atlanta, Georgia

Interna-Rail® Dark Bronze Anodized Picket Railing with Square Top Rail