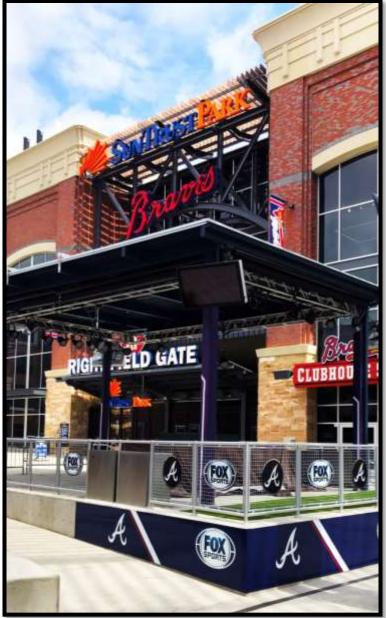

#### Interna-Rail® Aluminum Railing System

Clear Anodized with Square Wire Mesh Infill

FOX Broadcast Booth – Atlanta Braves

Atlanta, Georgia

Interna-Rail® Dark Bronze Anodized Picket Railing with Square Top Rail