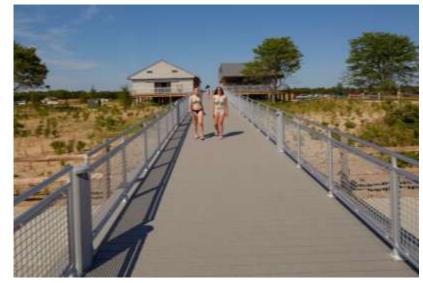

# Interna-Rail® Clear Anodized with Wood Top Rail and Steel Wire Mesh Infill

CHARLES CITY MIDDLE SCHOOL ADDITION

Charles City, Iowa

Interna-Rail® Anodized Railing System with Aluminum Wire Mesh Infill
Hammonasset Beach
Madison, Connecticut