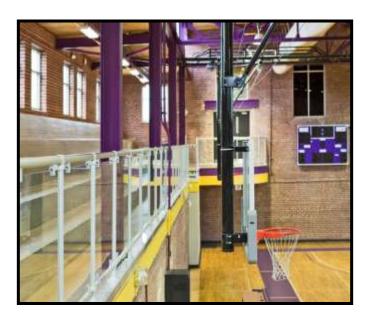

#### TIMES UNION CENTER

Albany, New York

Interna-Rail® Clear Anodized Railing System with Perforated and Wire Mesh Infill St. Julien Park

Broussard, Louisiana