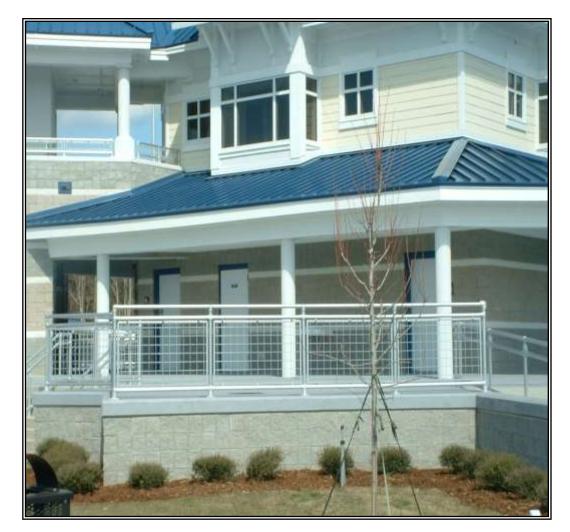

# Interna-Rail® Clear Anodized with Wood Top Rail and Steel Wire Mesh Infill

CHARLES CITY MIDDLE SCHOOL ADDITION

Charles City, Iowa

Interna-Rail® Anodized Railing System with Aluminum Wire Mesh Infill
Hammonasset Beach
Madison, Connecticut