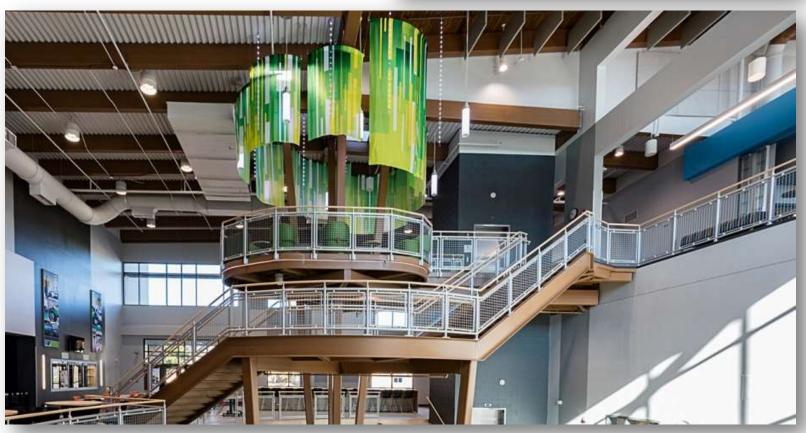

#### Interna-Rail® Aluminum Railing System

Clear Anodized with Square Wire Mesh Infill

FOX Broadcast Booth – Atlanta Braves

Atlanta, Georgia

Interna-Rail® Dark Bronze Anodized Picket Railing with Square Top Rail