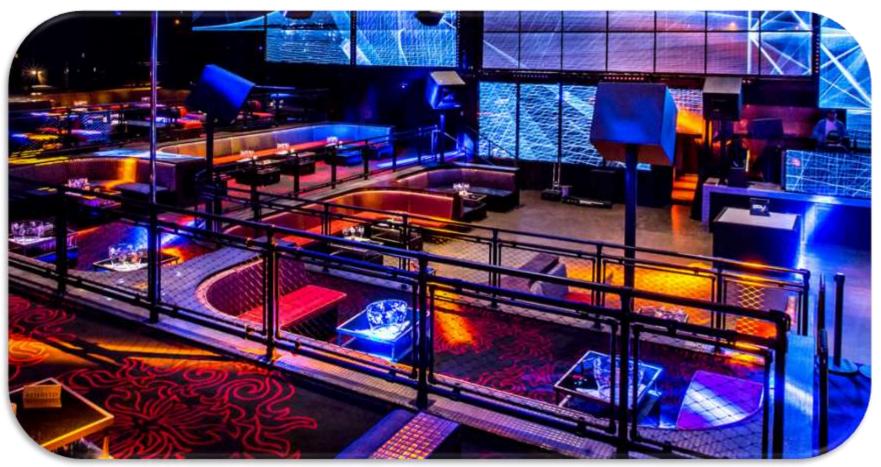

Speed-Rail® with Wire Mesh Infill Panels

Big Lake Park

Speed-Rail® Railing System with DecorCable™ Infill Panels

Mandalay Bay Nightclub Las Vegas, Nevada

**Speed-Rail® with Wire Mesh Infill Panels** 

Grand Park - Myrtle Beach, South Carolina