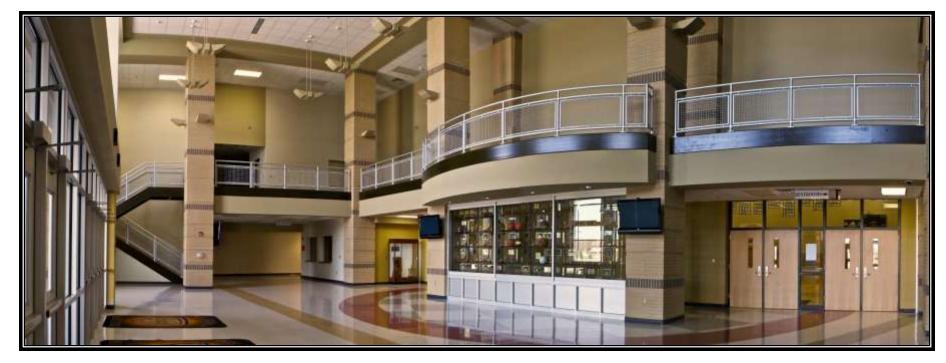

# INTERNA-RAIL® Railing Systems

Interna-Rail® aluminum hand railing systems have in-line fittings that produce an architectural and highly pleasing aesthetic look. The infills can be glass, steel or aluminum in mesh or perforated, resin, and picket style.

# Interna-Rail® Aluminum Railing System Clear Anodized with Square Wire Mesh Infill

#### TIMES UNION CENTER

Albany, New York

Interna-Rail® Clear Anodized Railing System with Perforated and Wire Mesh Infill St. Julien Park

Broussard, Louisiana