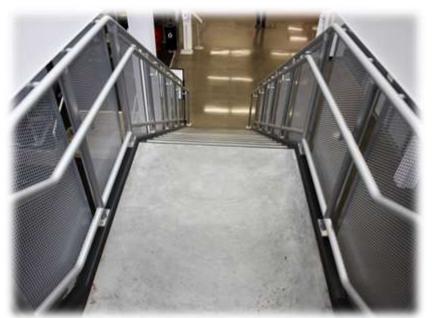

# INTERNA-RAIL® Railing Systems

Interna-Rail® aluminum hand railing systems have in-line fittings that produce an architectural and highly pleasing aesthetic look. The infills can be glass, steel or aluminum in mesh or perforated, resin, and picket style.

# Interna-Rail® Aluminum Railing System Clear Anodized with Square Wire Mesh Infill