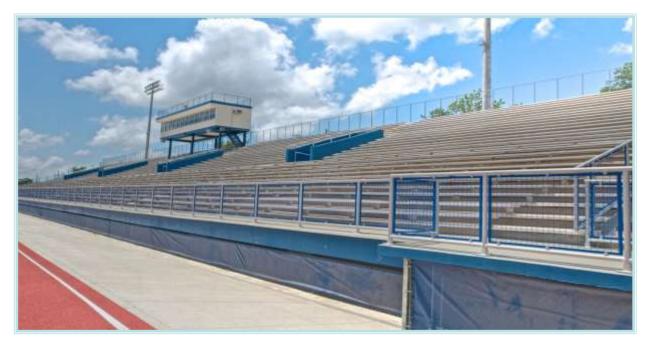

# Interna-Rail® Black Powder coated with Wire Mesh Infill Panels

West Liberty University Football Stadium Pressbox Wheeling, West Virginia

Interna-Rail® Anodized Railing System with Wire Mesh Infill

Boise State University Football Stadium Improvements Boise, Idaho

### **Stadiums**

Interna-Rail® with Wire Mesh Infill Panels

Stadiums - Interna-Rail® with Wire Mesh Infill

Interna-Rail® Anodized Railing System with Wire Mesh Infill

Deer Creek High School Stadium Renovations Oklahoma City, Oklahoma