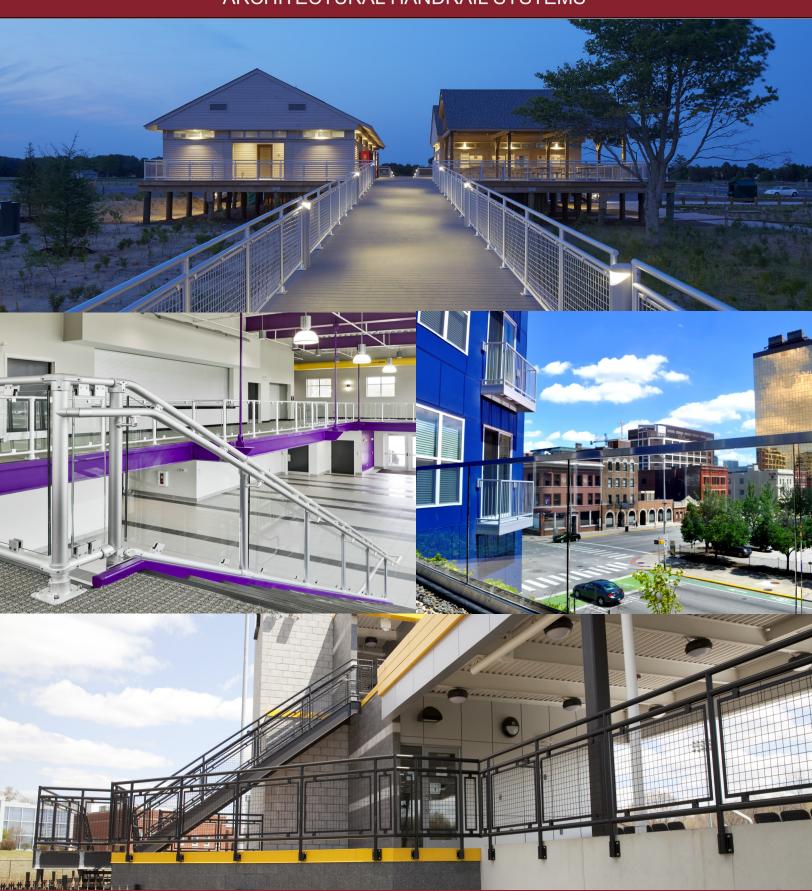

# INTERNA-RAIL® Railing Systems

Interna-Rail® aluminum hand railing systems have in-line fittings that produce an architectural and highly pleasing aesthetic look. The infills can be glass, steel or aluminum in mesh or perforated, resin, and picket style.

# Interna-Rail® Aluminum Railing System Clear Anodized with Square Wire Mesh Infill

#### TIMES UNION CENTER

Albany, New York

Interna-Rail® Clear Anodized Railing System with Perforated and Wire Mesh Infill St. Julien Park

Broussard, Louisiana

### Interna-Light™ Illuminated Railing System Clear Anodized with Square Wire Mesh Infill

One Ballpark Plaza

Atlanta, Georgia

#### Interna-Rail® Aluminum Railing System

Clear Anodized with Square Wire Mesh Infill

FOX Broadcast Booth – Atlanta Braves

Atlanta, Georgia

Interna-Rail® Dark Bronze Anodized Picket Railing with Square Top Rail

Norfolk Premium Outlets

Norfolk, Virginia

Railing: Interna-Rail® Clear Anodized

Infill: "No Frame" Perforated Panels

MAIN + STONE
Greenville, South Carolina

Railing: Interna-Rail® Clear Anodized

Infill: 2x2" Steel Wire Mesh

MAIN + STONE Greenville, South Carolina