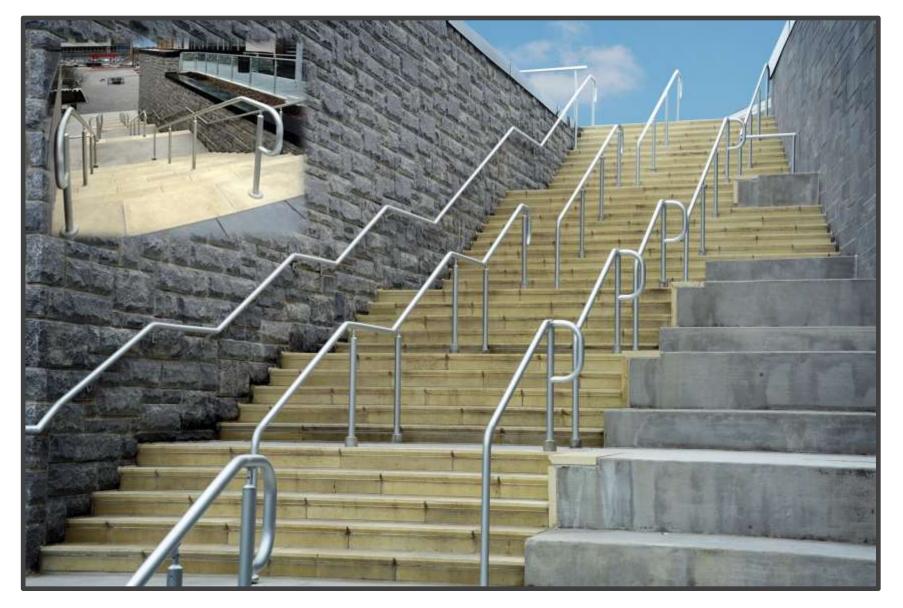

# ADA Railing Systems

- Mechanical system, meets all requirements of ADA handrail
- Shipped as component system for on-site assembly
- Made from Interna-Rail® "in-line" components, which assure uninterrupted handrail
- Anodized to give high level of corrosion resistance