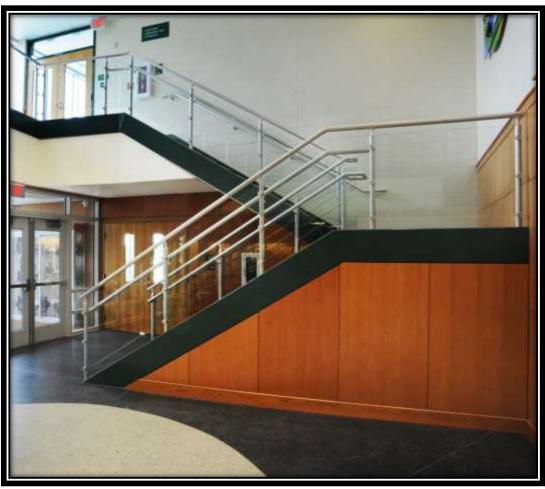

# Interna-Rail® Clear Anodized with Wire Mesh Infill Panels

Mt. Vernon School

Interna-Rail® Clear Anodized with Diagonal 2" x 2" Wire Mesh Infill Panels
Ursuline School - Performing Arts Center