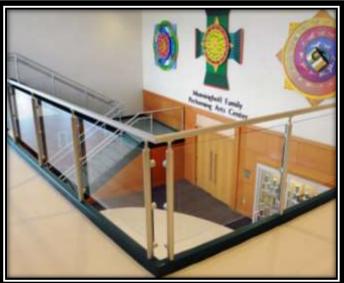

# Interna-Rail® Clear Anodized with Wire Mesh Infill Panels

Mt. Vernon School

Interna-Rail® Clear Anodized with Diagonal 2" x 2" Wire Mesh Infill Panels
Ursuline School - Performing Arts Center