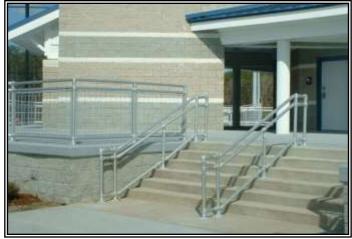

# Interna-Rail® Clear Anodized with Wood Top Rail and Steel Wire Mesh Infill

CHARLES CITY MIDDLE SCHOOL ADDITION

Charles City, Iowa

Interna-Rail® Anodized Railing System with Aluminum Wire Mesh Infill
Hammonasset Beach
Madison, Connecticut