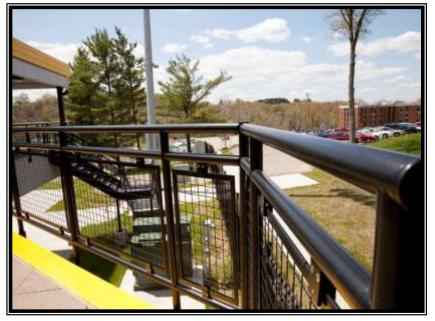

# Interna-Rail® Clear Anodized with Wood Top Rail and Steel Wire Mesh Infill

CHARLES CITY MIDDLE SCHOOL ADDITION

Charles City, Iowa

Interna-Rail® Anodized Railing System with Aluminum Wire Mesh Infill
Hammonasset Beach
Madison, Connecticut

# Interna-Rail® Clear Anodized with

### **Square Wire Mesh Infill Panels**

Northwest Public Branch Library

Dayton, Ohio