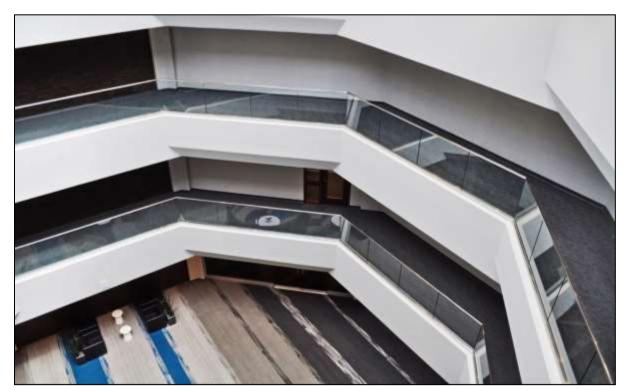

#### TIMES UNION CENTER

Albany, New York

Interna-Rail® Clear Anodized Railing System with Perforated and Wire Mesh Infill St. Julien Park

Broussard, Louisiana