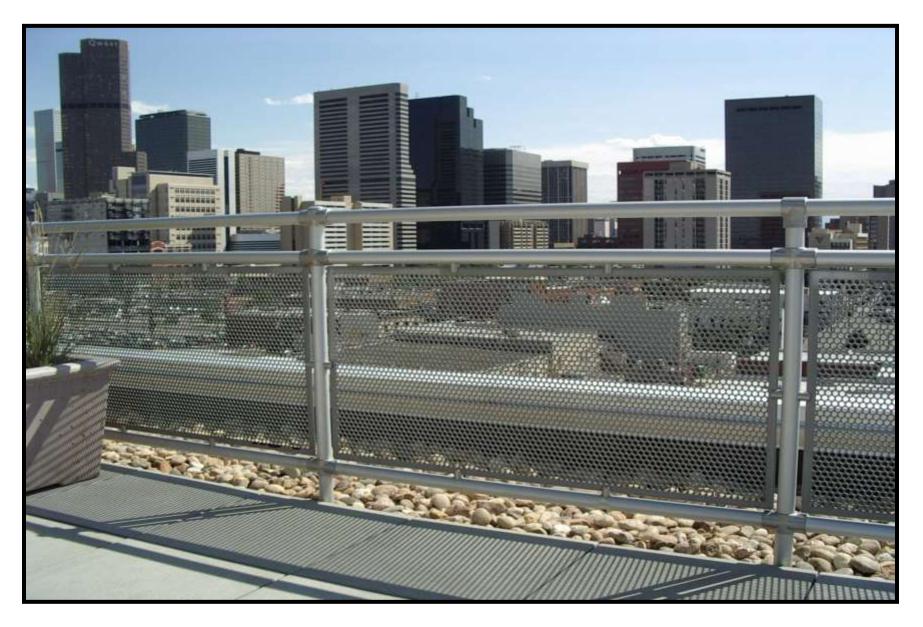

# Interna-Rail® Aluminum Railing System Clear Anodized with Square Wire Mesh Infill

#### TIMES UNION CENTER

Albany, New York

Interna-Rail® Clear Anodized Railing System with Perforated and Wire Mesh Infill St. Julien Park

Broussard, Louisiana