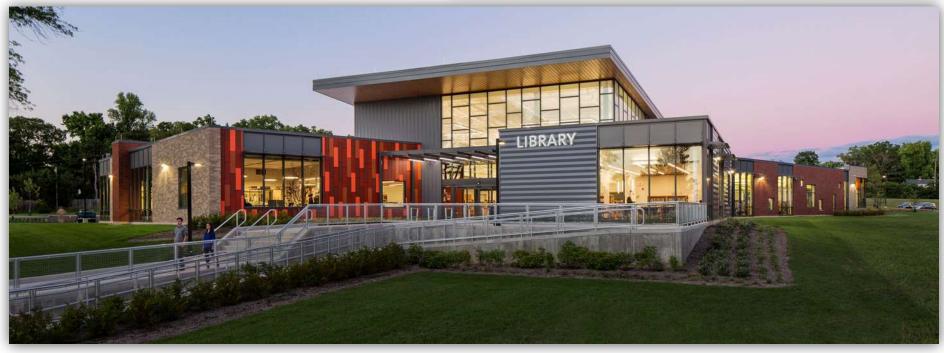

### **Square Wire Mesh Infill Panels**

Northwest Public Branch Library

Dayton, Ohio