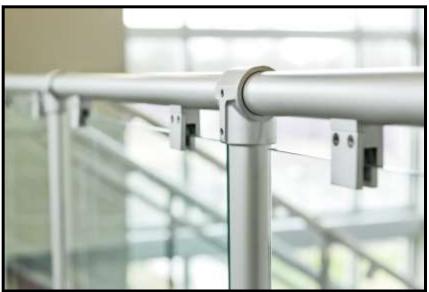

# INTERNA-RAIL® Railing Systems

Interna-Rail® aluminum hand railing systems have in-line fittings that produce an architectural and highly pleasing aesthetic look. The infills can be glass, steel or aluminum in mesh or perforated, resin, and picket style.

## Panel Retention Systems

Hollaender® offers panel retainers that can handle material thicknesses from 1/8" to 1" thickness.

Aluminum 2-piece panel clip.