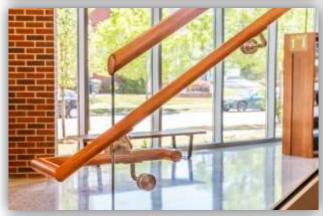

# Interna-Rail® Clear Anodized with Wood Top Rail and Steel Wire Mesh Infill

CHARLES CITY MIDDLE SCHOOL ADDITION

Charles City, Iowa

Interna-Rail® Anodized Railing System with Aluminum Wire Mesh Infill
Hammonasset Beach
Madison, Connecticut

# Interna-Rail® Clear Anodized with

### **Square Wire Mesh Infill Panels**

Northwest Public Branch Library

Dayton, Ohio