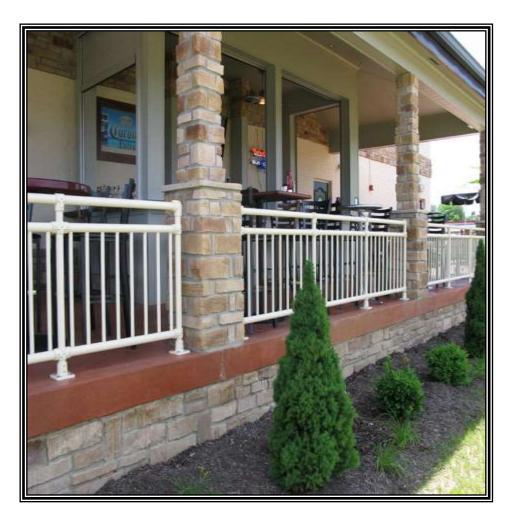

#### Interna-Rail® Aluminum Railing System

Clear Anodized with Square Wire Mesh Infill

FOX Broadcast Booth – Atlanta Braves

Atlanta, Georgia

Interna-Rail® Dark Bronze Anodized Picket Railing with Square Top Rail