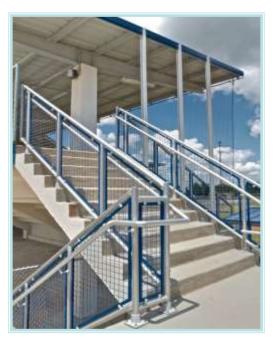

# Interna-Rail® Black Powder coated with Wire Mesh Infill Panels

West Liberty University Football Stadium Pressbox Wheeling, West Virginia

Interna-Rail® Anodized Railing System with Wire Mesh Infill

Boise State University Football Stadium Improvements Boise, Idaho

### **Stadiums**

Interna-Rail® with Wire Mesh Infill Panels

Stadiums - Interna-Rail® with Wire Mesh Infill

Interna-Rail® Anodized Railing System with Wire Mesh Infill

Deer Creek High School Stadium Renovations Oklahoma City, Oklahoma