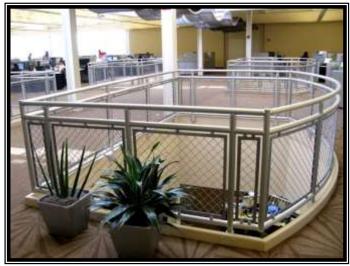

### **Square Wire Mesh Infill Panels**

Northwest Public Branch Library

Dayton, Ohio