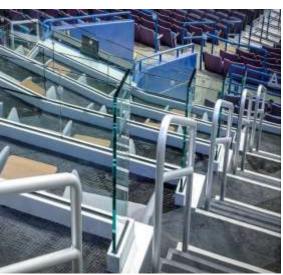

#### TIMES UNION CENTER

Albany, New York

Interna-Rail® Clear Anodized Railing System with Perforated and Wire Mesh Infill St. Julien Park

Broussard, Louisiana