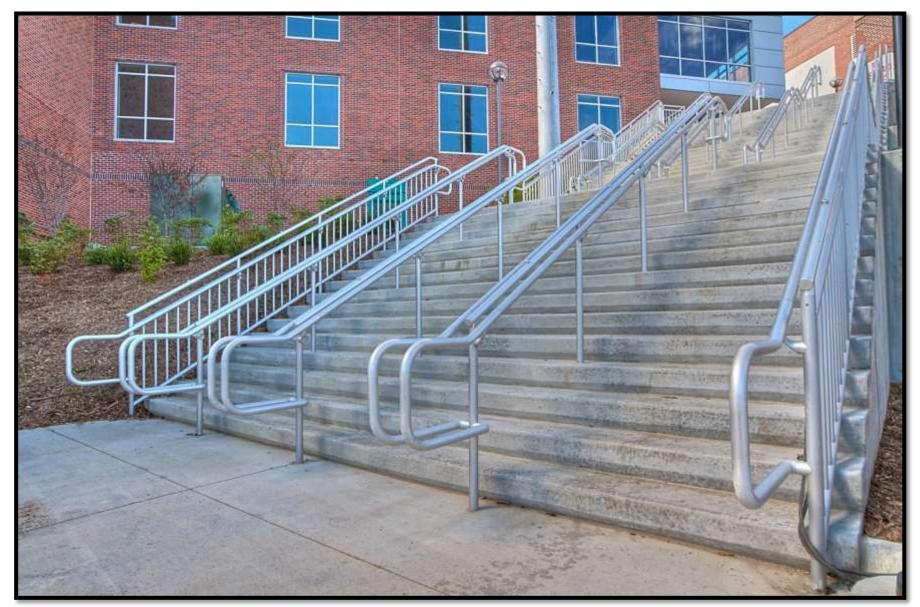

# ADA Railing Systems

- Mechanical system, meets all requirements of ADA handrail
- Shipped as component system for on-site assembly
- Made from Interna-Rail® "in-line" components, which assure uninterrupted handrail
- Anodized to give high level of corrosion resistance