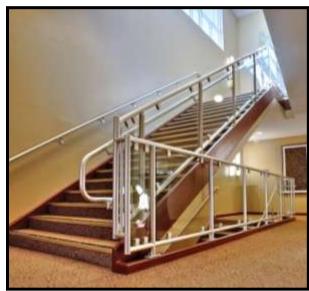

# INTERNA-RAIL® Railing Systems

Interna-Rail® aluminum hand railing systems have in-line fittings that produce an architectural and highly pleasing aesthetic look. The infills can be glass, steel or aluminum in mesh or perforated, resin, and picket style.