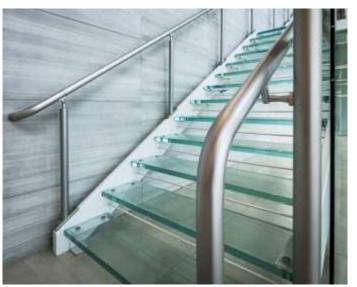

# INTERNA-RAIL® Railing Systems

Interna-Rail® aluminum hand railing systems have in-line fittings that produce an architectural and highly pleasing aesthetic look. The infills can be glass, steel or aluminum in mesh or perforated, resin, and picket style.

# Interna-Rail® Aluminum Railing System Clear Anodized with Square Wire Mesh Infill