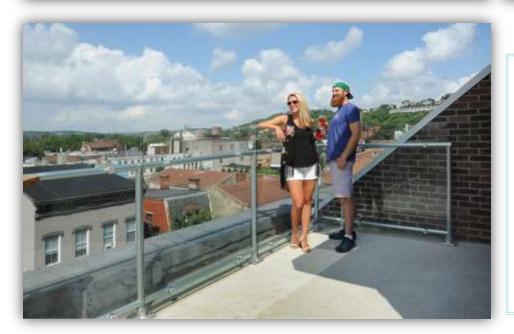

# SPEED-RAIL® Railing Systems

With its external slip-on fittings, this railing design is popular when an "industrial look" is desired. Speed-Rail railing systems are very popular in landscape & exterior applications.