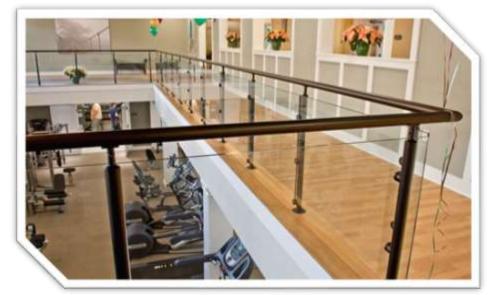

#### Interna-Rail® Aluminum Railing System

Clear Anodized with Square Wire Mesh Infill

FOX Broadcast Booth – Atlanta Braves

Atlanta, Georgia

Interna-Rail® Dark Bronze Anodized Picket Railing with Square Top Rail