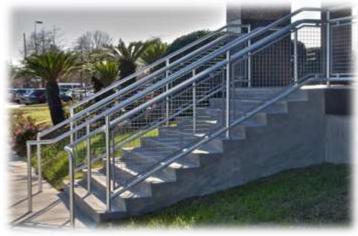

# INTERNA-RAIL® Railing Systems

Interna-Rail® aluminum hand railing systems have in-line fittings that produce an architectural and highly pleasing aesthetic look. The infills can be glass, steel or aluminum in mesh or perforated, resin, and picket style.

# Interna-Rail® Aluminum Railing System Clear Anodized with Square Wire Mesh Infill