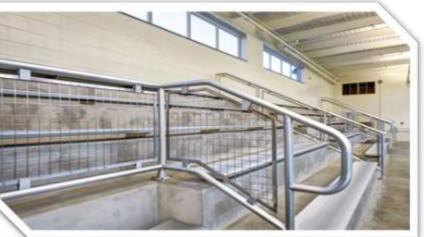

# SPEED-RAIL® Railing Systems

With its external slip-on fittings, this railing design is popular when an "industrial look" is desired. Speed-Rail railing systems are very popular in landscape & exterior applications.