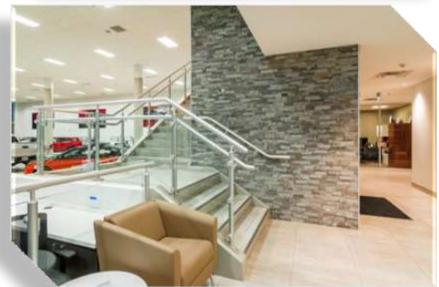

#### Interna-Rail® Aluminum Railing System

Clear Anodized with Square Wire Mesh Infill

FOX Broadcast Booth – Atlanta Braves

Atlanta, Georgia

Interna-Rail® Dark Bronze Anodized Picket Railing with Square Top Rail