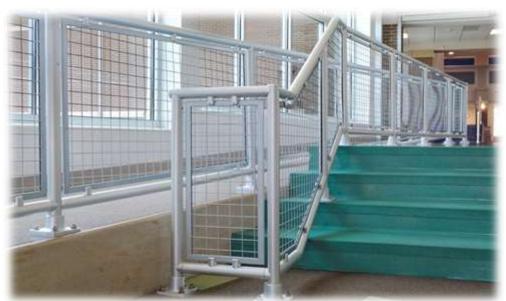

# Offset Interna-Rail® with Perforated Infill Panels

University of Louisville Student Rec Center

Interna-Rail® Clear Anodized with 304 Stainless Steel Wire Mesh Infill Panels
Springton Lake Middle School Natatorium

Interna-Rail® Clear Anodized with Aluminum .250 dia. Lockcrimp Weave Infill Panels

Springton Lake Middle School Stair Tower