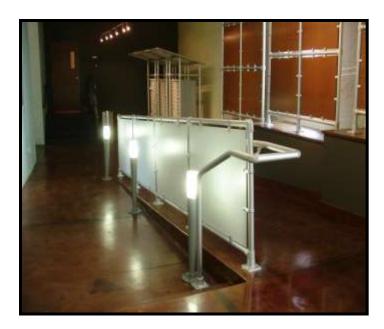

# INTERNA-RAIL® Railing Systems

Interna-Rail® aluminum hand railing systems have in-line fittings that produce an architectural and highly pleasing aesthetic look. The infills can be glass, steel or aluminum in mesh or perforated, resin, and picket style.

# Interna-Rail® Aluminum Railing System Clear Anodized with Square Wire Mesh Infill