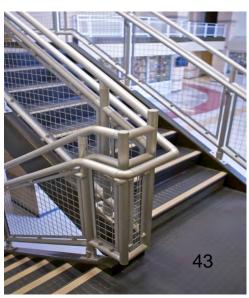

ADA COMPLIANT HANDRAIL 117

POST AND WALL MOUNTED HANDRAIL | 129

STRUCTURAL GLASS RAILING 137

**BUTTON MOUNT RAILING** 149

MISCELLANEOUS 155

SMOKE BAFFLES | 160

The QUAD™ railing system is a rectangular post mounted glass system where the glass panels are captured and held at the posts, rather than being mounted at the top and bottom rails as in other systems. This minimizes the number of horizontal rails in the system to allow for maximum visibility. The rectangular posts provide clean lines throughout the system and can be integrated with a grabrail. The QUAD™ railing system is available in both aluminum and stainless steel.

 $\mathbf{QUAD^{\mathsf{TM}}} \ \mathbf{Aluminum} \ \mathbf{Railing} \ \mathbf{System}$ 

Clear Tempered Glass

FIRST INTERNET BANK

Fishers, Indiana

QUAD™ Aluminum Railing System
Perforated Panels

FIRST INTERNET BANK