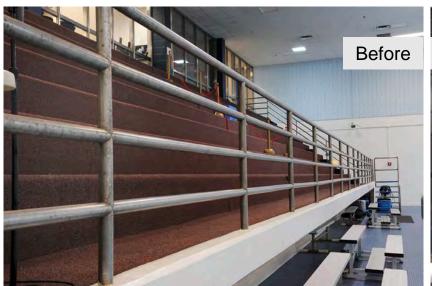

Greenwood, Indiana

Interna-Rail® Clear Anodized Railing System with Glass Infill SOUTH DEARBORN HIGH SCHOOL NATATORIUM

Interna-Rail® Clear Anodized Aluminum Railing System with Square Wire Mesh

Interna-Rail® Dark Bronze Aluminum Railing System with Pickets

Interna-Rail® Clear Anodized Aluminum Railing System with Square Wire Mesh