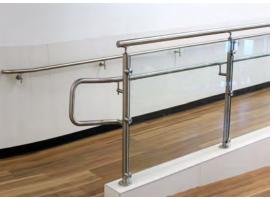

**VUE™ Clear Anodized Railing System with Glass Infill** 

Stainless Steel VUE™ Railing System with Glass Infill

Stainless Steel VUE™ Railing System with Glass Infill

Stainless Steel VUE™ Railing System with Glass Infill
BOILING SPRINGS HIGH SCHOOL
Boiling Springs, South Carolina

Stainless Steel VUE™ Railing System with Glass Infill

FAIRFOREST MIDDLE SCHOOL Spartanburg, South Carolina