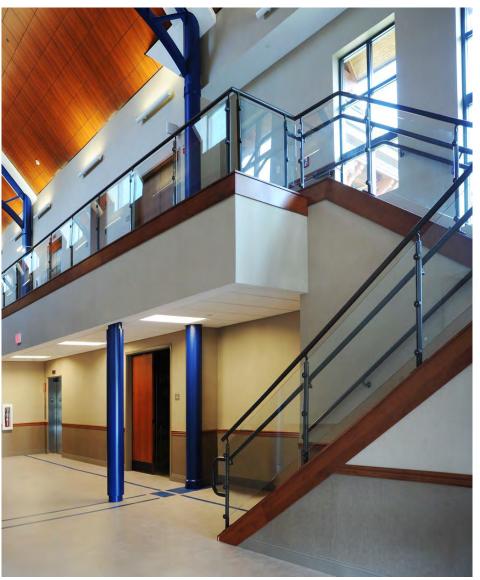

 $\mathbf{QUAD^{\mathsf{TM}}} \ \mathbf{Aluminum} \ \mathbf{Railing} \ \mathbf{System}$ 

Clear Tempered Glass

FIRST INTERNET BANK

Fishers, Indiana

QUAD™ Aluminum Railing System
Perforated Panels

FIRST INTERNET BANK

Fishers, Indiana

KLEAR™/QUAD™ Stainless Steel Railing System Clear Tempered Glass

QUAD™ Aluminum Railing System Clear Tempered Glass

SHELBYVILLE YMCA

Shelbyville, Indiana

Interna-Rail® aluminum hand railing systems have in-line fittings that produce an architectural and highly pleasing aesthetic look. The infills can be glass, steel or aluminum in mesh or perforated, resin, and picket style.