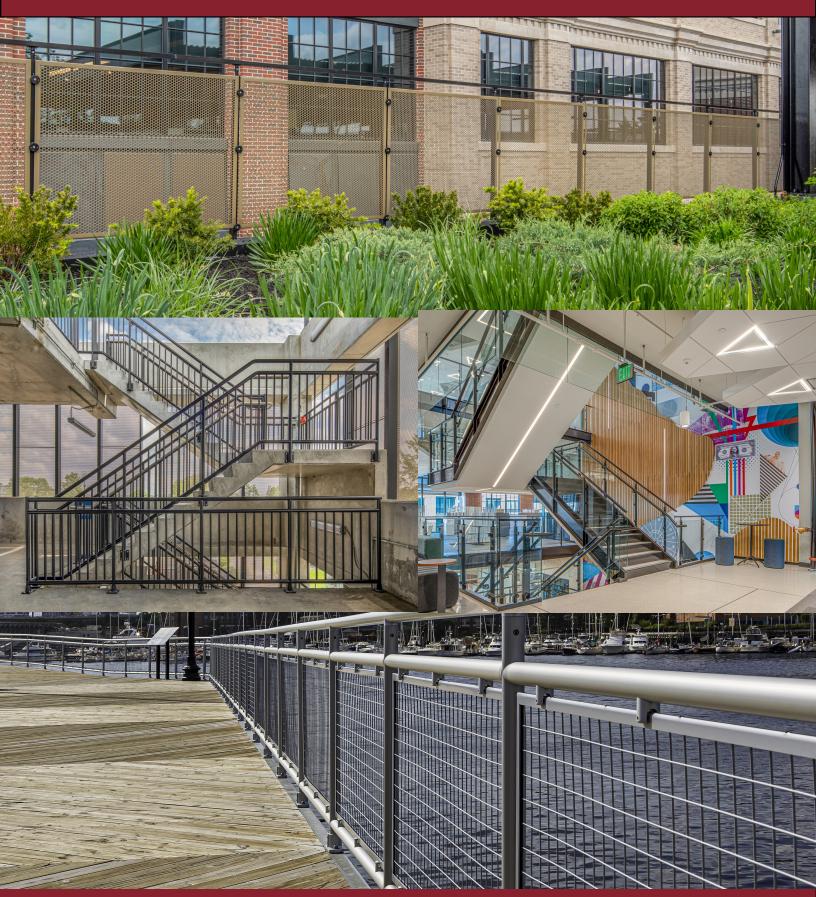

 $\mathbf{QUAD^{\mathsf{TM}}} \ \mathbf{Aluminum} \ \mathbf{Railing} \ \mathbf{System}$ 

Clear Tempered Glass

FIRST INTERNET BANK

Fishers, Indiana

QUAD™ Aluminum Railing System
Perforated Panels

FIRST INTERNET BANK

Fishers, Indiana

KLEAR™/QUAD™ Stainless Steel Railing System Clear Tempered Glass

QUAD™ Aluminum Railing System Clear Tempered Glass

SHELBYVILLE YMCA

Shelbyville, Indiana

Interna-Rail® aluminum hand railing systems have in-line fittings that produce an architectural and highly pleasing aesthetic look. The infills can be glass, steel or aluminum in mesh or perforated, resin, and picket style.