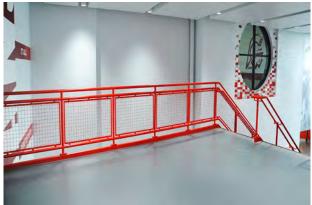

Fishers, Indiana

KLEAR™/QUAD™ Stainless Steel Railing System Clear Tempered Glass

QUAD™ Aluminum Railing System Clear Tempered Glass

SHELBYVILLE YMCA

Shelbyville, Indiana

Interna-Rail® aluminum hand railing systems have in-line fittings that produce an architectural and highly pleasing aesthetic look. The infills can be glass, steel or aluminum in mesh or perforated, resin, and picket style.