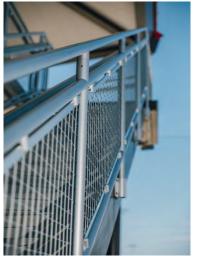

Fishers, Indiana

KLEAR™/QUAD™ Stainless Steel Railing System Clear Tempered Glass

QUAD™ Aluminum Railing System Clear Tempered Glass

SHELBYVILLE YMCA

Shelbyville, Indiana

Interna-Rail® aluminum hand railing systems have in-line fittings that produce an architectural and highly pleasing aesthetic look. The infills can be glass, steel or aluminum in mesh or perforated, resin, and picket style.