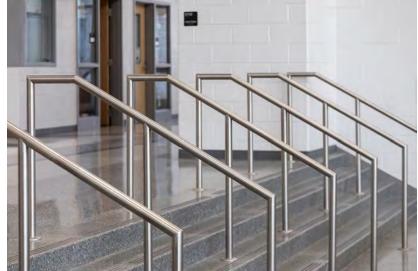

# POST & WALL MOUNTED HANDRAIL

Post and wall mounted handrail is available in an anodized aluminum non-welded mechanical tee connection system and in either 304 or 316 stainless steel. Stainless steel is available as either a non-welded mechanical tee connection system or a welded system. No. 4 polish is standard with other polishes available.

#### **ALUMINUM POST MOUNTED HANDRAIL**

First Internet Bank Fishers, Indiana

#### **ALUMINUM POST MOUNTED HANDRAIL**

Center Grove High School Greenwood, Indiana

#### **ALUMINUM WALL AND POST MOUNTED HANDRAIL**

STAINLESS STEEL POST AND WALL MOUNTED HANDRAIL
Boiling Springs High School
Boiling Springs, South Carolina

STAINLESS STEEL POST MOUNTED HANDRAIL