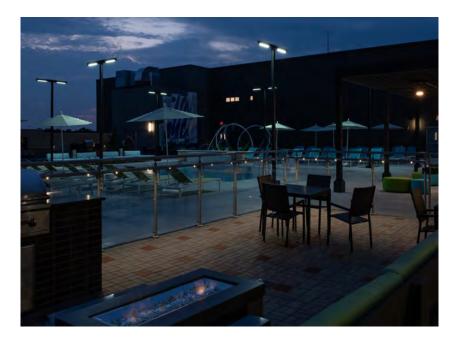

# INTERNA-LIGHT<sup>TM</sup>

Hollaender's Interna-Light™ railing system uses LED fixtures to produce point source lighting that meets decorative or IBC egress lighting codes, as required in all states. Available in both aluminum and stainless steel.

Interna-Light™ Powder Coated Railing System with Glass Infill & LED Pods

UNIVERSITY CITY CENTER

Columbus, Ohio

Interna-Light™ Illuminated Railing System
Clear Anodized Aluminum with Square Wire Mesh Infill

One Ballpark Plaza

Atlanta, Georgia