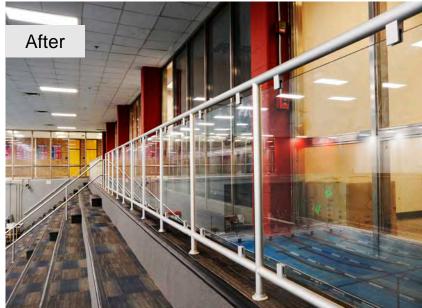

Speed-Rail® with Wire Mesh Infill Panels

Grand Park

Myrtle Beach, South Carolina

A F T E R

Speed-Rail® with Wire Mesh Infill Panels

ASTOR COURT ROOF RAILING
New York City, NY

Speed-Rail® with Wire Mesh Panels Posts Perpendicular to Stairs