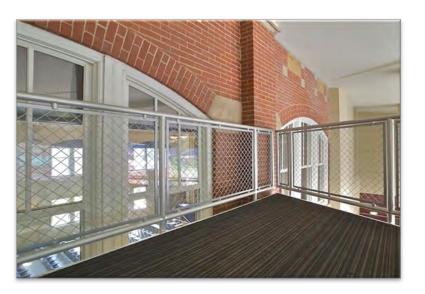

## KLEARTM

KLEAR™ railing uses the glass infill up to the 42" height requirement and does not have a top cap on the glass. The glass is held at the post—not top and bottom—thus minimizing the number of horizontal rails in the system and maximizing visibility.

While maintaining structural integrity, this glass railing with no top cap provides more visibility than competitive railing systems.

**KLEAR™ Clear Anodized Aluminum Railing System with Glass Infill** 