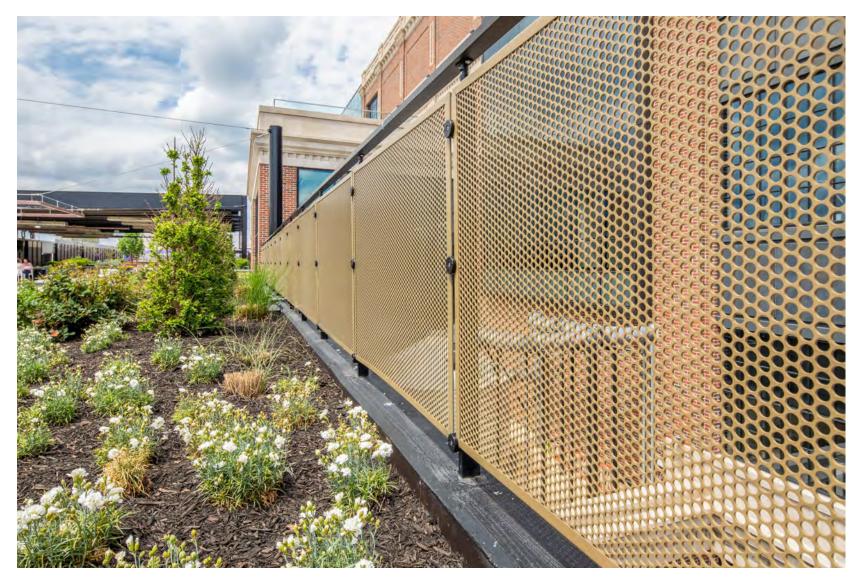

 $\mathbf{QUAD^{\mathsf{TM}}} \ \mathbf{Aluminum} \ \mathbf{Railing} \ \mathbf{System}$ 

Clear Tempered Glass

FIRST INTERNET BANK

Fishers, Indiana

QUAD™ Aluminum Railing System
Perforated Panels

FIRST INTERNET BANK

Fishers, Indiana

KLEAR™/QUAD™ Stainless Steel Railing System Clear Tempered Glass

QUAD™ Aluminum Railing System Clear Tempered Glass

SHELBYVILLE YMCA

Shelbyville, Indiana

Interna-Rail® aluminum hand railing systems have in-line fittings that produce an architectural and highly pleasing aesthetic look. The infills can be glass, steel or aluminum in mesh or perforated, resin, and picket style.