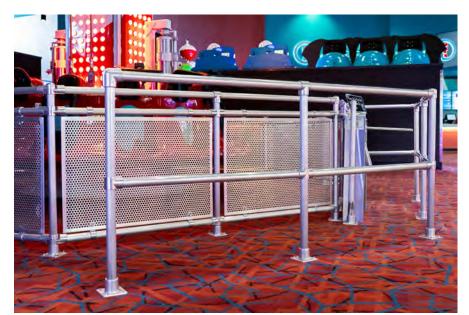

### **VISION™ Stainless Steel Handrail**

Office Building

With its external slip-on fittings, this railing design is popular when an "industrial look" is desired. Speed-Rail® railing systems are very popular in landscape & exterior applications.

Speed-Rail® Railing System Clear Anodized with Wire Mesh Infill Panels

Speed-Rail® Railing System Mill Finish with Perforated Infill Panels

Speed-Rail® Clear Anodized Railing System with Glass Infill

Speed-Rail® Clear Anodized Railing System with Glass Infill