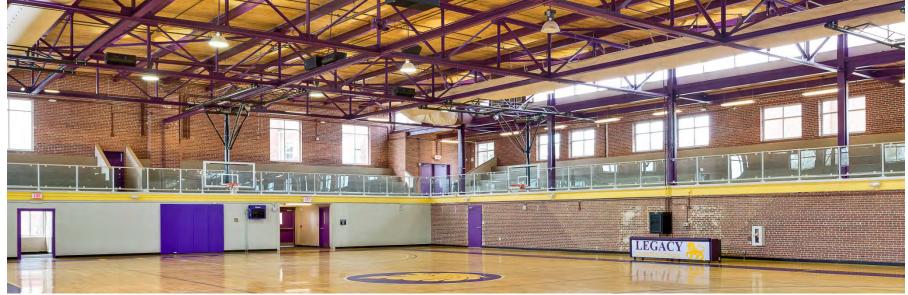

### Interna-Rail<sup>®</sup> Clear Anodized with Wire Mesh Infill Panels

Mt. Vernon School

Interna-Rail® Clear Anodized with Diagonal 2x2" Wire Mesh Infill Panels Ursuline Academy Performing Arts Center