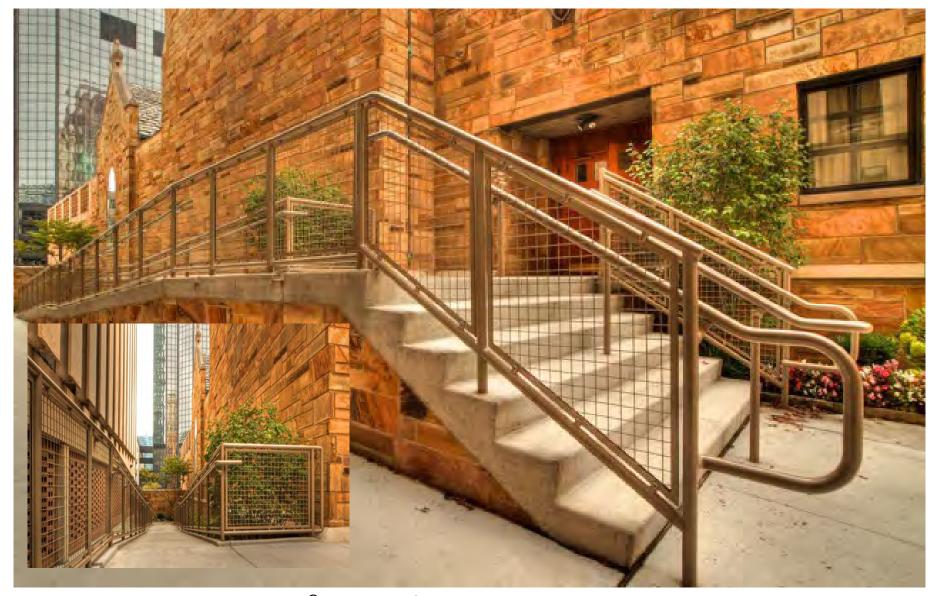

# POST & WALL MOUNTED HANDRAIL

Post and wall mounted handrail is available in an anodized aluminum non-welded mechanical tee connection system and in either 304 or 316 stainless steel. Stainless steel is available as either a non-welded mechanical tee connection system or a welded system. No. 4 polish is standard with other polishes available.

#### **ALUMINUM POST MOUNTED HANDRAIL**

First Internet Bank Fishers, Indiana

#### **ALUMINUM POST MOUNTED HANDRAIL**

Center Grove High School Greenwood, Indiana

#### **ALUMINUM WALL AND POST MOUNTED HANDRAIL**

STAINLESS STEEL POST AND WALL MOUNTED HANDRAIL
Boiling Springs High School
Boiling Springs, South Carolina

STAINLESS STEEL POST MOUNTED HANDRAIL