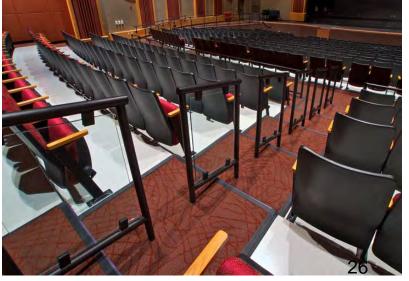

ADA COMPLIANT HANDRAIL 117

POST AND WALL MOUNTED HANDRAIL | 129

STRUCTURAL GLASS RAILING 137

**BUTTON MOUNT RAILING** 149

MISCELLANEOUS 155

SMOKE BAFFLES | 160

The QUAD™ railing system is a rectangular post mounted glass system where the glass panels are captured and held at the posts, rather than being mounted at the top and bottom rails as in other systems. This minimizes the number of horizontal rails in the system to allow for maximum visibility. The rectangular posts provide clean lines throughout the system and can be integrated with a grabrail. The QUAD™ railing system is available in both aluminum and stainless steel.

 $\mathbf{QUAD^{\mathsf{TM}}} \ \mathbf{Aluminum} \ \mathbf{Railing} \ \mathbf{System}$ 

Clear Tempered Glass

FIRST INTERNET BANK

Fishers, Indiana

QUAD™ Aluminum Railing System
Perforated Panels

FIRST INTERNET BANK