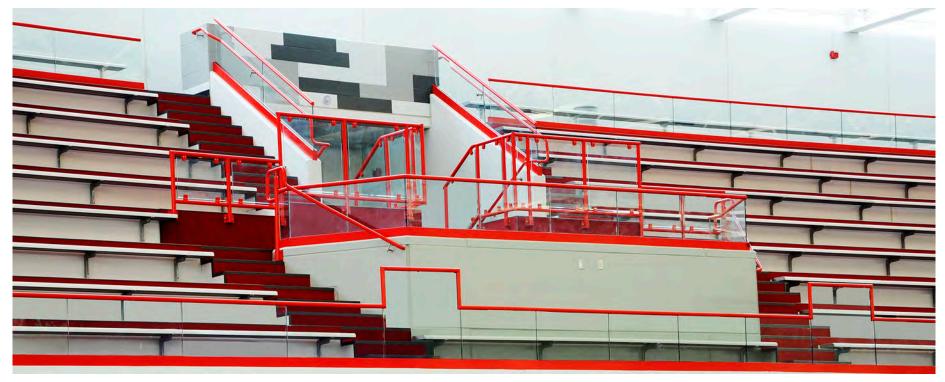

#### Interna-Rail® Aluminum Railing System Clear Anodized with Pickets

CENTER GROVE HIGH SCHOOL STUDENT ACTIVITY CENTER

Greenwood, Indiana

Interna-Rail® Red Powder Coated with Square Wire Mesh Infill

CENTER GROVE HIGH SCHOOL STUDENT CENTER

Greenwood, Indiana

Interna-Rail® Clear Anodized Railing System with Glass Infill SOUTH DEARBORN HIGH SCHOOL NATATORIUM

Interna-Rail® Clear Anodized Aluminum Railing System with Square Wire Mesh

Interna-Rail® Dark Bronze Aluminum Railing System with Pickets