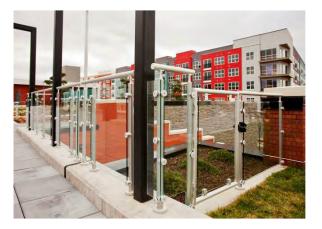

 $\mathbf{QUAD^{\mathsf{TM}}} \ \mathbf{Aluminum} \ \mathbf{Railing} \ \mathbf{System}$ 

Clear Tempered Glass

FIRST INTERNET BANK

Fishers, Indiana

QUAD™ Aluminum Railing System
Perforated Panels

FIRST INTERNET BANK

Fishers, Indiana

KLEAR™/QUAD™ Stainless Steel Railing System Clear Tempered Glass

QUAD™ Aluminum Railing System Clear Tempered Glass

SHELBYVILLE YMCA

Shelbyville, Indiana

Interna-Rail® aluminum hand railing systems have in-line fittings that produce an architectural and highly pleasing aesthetic look. The infills can be glass, steel or aluminum in mesh or perforated, resin, and picket style.