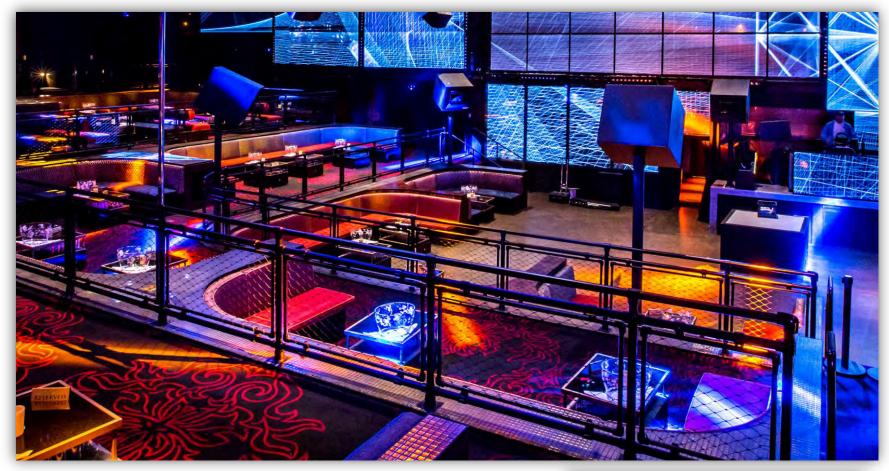

### Speed-Rail<sup>®</sup> Railing System with DecorCable™ Infill Panels

Mandalay Bay Nightclub Las Vegas, Nevada

Speed-Rail® Clear Anodized Railing System with Perforated Infill

**Speed-Rail® with Perforated Steel Infill Panels** 