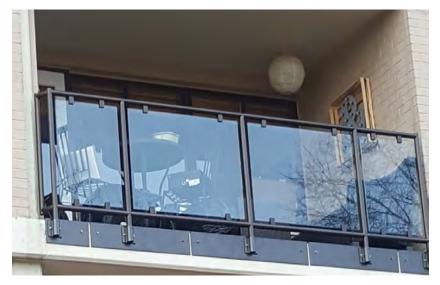

ADA COMPLIANT HANDRAIL 117

POST AND WALL MOUNTED HANDRAIL | 129

STRUCTURAL GLASS RAILING 137

**BUTTON MOUNT RAILING** 149

MISCELLANEOUS 155

SMOKE BAFFLES | 160

The QUAD™ railing system is a rectangular post mounted glass system where the glass panels are captured and held at the posts, rather than being mounted at the top and bottom rails as in other systems. This minimizes the number of horizontal rails in the system to allow for maximum visibility. The rectangular posts provide clean lines throughout the system and can be integrated with a grabrail. The QUAD™ railing system is available in both aluminum and stainless steel.

 $\mathbf{QUAD^{\mathsf{TM}}} \ \mathbf{Aluminum} \ \mathbf{Railing} \ \mathbf{System}$ 

Clear Tempered Glass

FIRST INTERNET BANK

Fishers, Indiana

QUAD™ Aluminum Railing System
Perforated Panels

FIRST INTERNET BANK

Fishers, Indiana

KLEAR™/QUAD™ Stainless Steel Railing System Clear Tempered Glass

QUAD™ Aluminum Railing System Clear Tempered Glass

SHELBYVILLE YMCA

Shelbyville, Indiana

Interna-Rail® aluminum hand railing systems have in-line fittings that produce an architectural and highly pleasing aesthetic look. The infills can be glass, steel or aluminum in mesh or perforated, resin, and picket style.