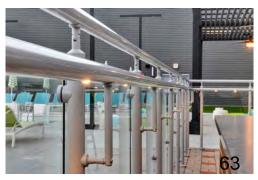

# POST & WALL MOUNTED HANDRAIL

Post and wall mounted handrail is available in an anodized aluminum non-welded mechanical tee connection system and in either 304 or 316 stainless steel. Stainless steel is available as either a non-welded mechanical tee connection system or a welded system. No. 4 polish is standard with other polishes available.