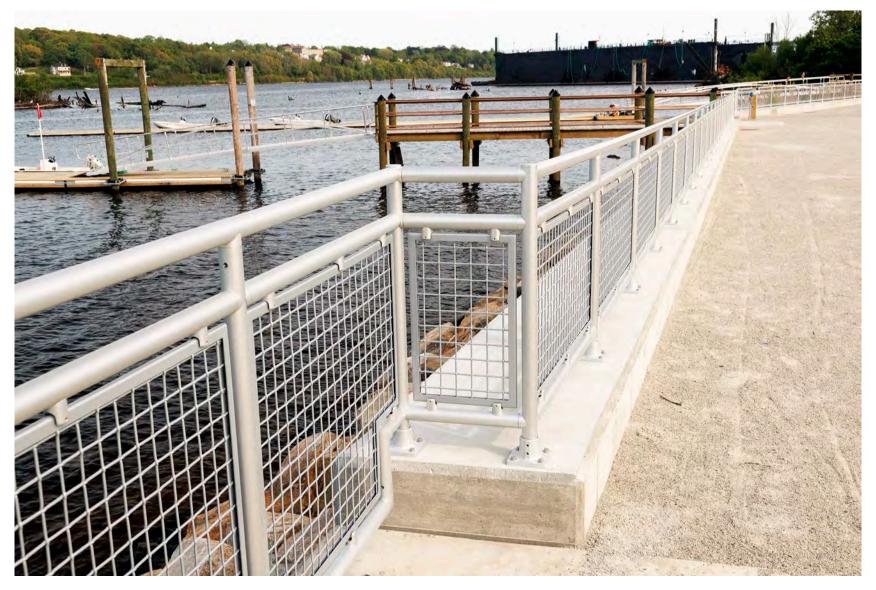

Interna-Rail® Anodized Railing System with Aluminum Wire Mesh Infill

Hammonasset Beach Madison, Connecticut

Interna-Rail® Black Powder Coated with Wire Mesh Infill Panels