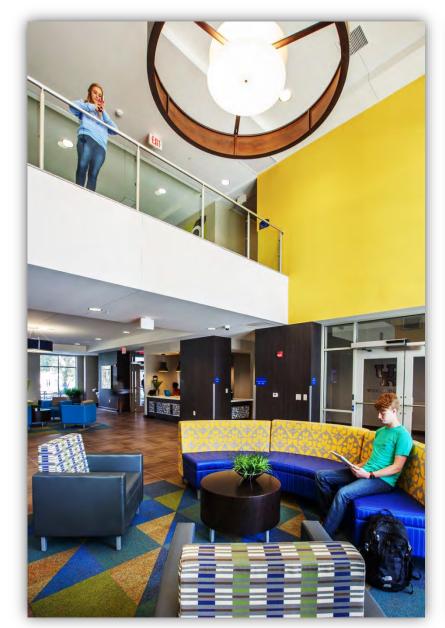

ADA COMPLIANT HANDRAIL 117

POST AND WALL MOUNTED HANDRAIL | 129

STRUCTURAL GLASS RAILING 137

**BUTTON MOUNT RAILING** 149

MISCELLANEOUS 155

SMOKE BAFFLES | 160

The QUAD™ railing system is a rectangular post mounted glass system where the glass panels are captured and held at the posts, rather than being mounted at the top and bottom rails as in other systems. This minimizes the number of horizontal rails in the system to allow for maximum visibility. The rectangular posts provide clean lines throughout the system and can be integrated with a grabrail. The QUAD™ railing system is available in both aluminum and stainless steel.

 $\mathbf{QUAD^{\mathsf{TM}}} \ \mathbf{Aluminum} \ \mathbf{Railing} \ \mathbf{System}$ 

Clear Tempered Glass

FIRST INTERNET BANK

Fishers, Indiana

QUAD™ Aluminum Railing System
Perforated Panels

FIRST INTERNET BANK