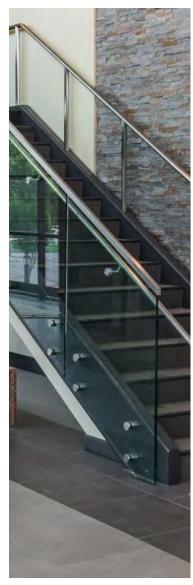

#### STRUCTURAL GLASS WITH CLEAR TEMPERED INFILL PANELS

STRUCTURAL GLASS WITH CLEAR TEMPERED INFILL PANELS

# **Structural Glass Railing System**

Delaware North Headquarters

Buffalo, New York

## **Structural Glass Railing System**

Owensboro Convention Center
Owensboro, Kentucky

# **Structural Glass Railing System**

Delaware North Headquarters

Buffalo, New York

Cladding: Aluminum Powder Coated

Top Cap: Wood

Glass: **PVB Laminated** 

Shoe: Wet Glaze

Broad Creek Library
Norfolk, Virginia