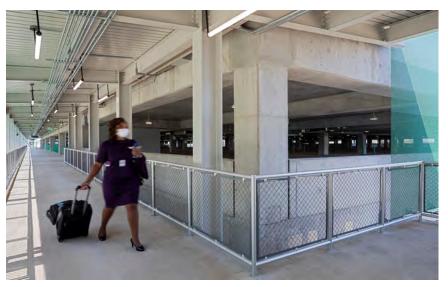

HARTSFIELD-JACKSON ATLANTA AIRPORT

Atlanta, Georgia

Interna-Rail® Aluminum Railing System Clear Anodized with Diamond Wire Mesh Infill

Interna-Rail® Aluminum Railing System Clear Anodized with Acrylic Infill Panels