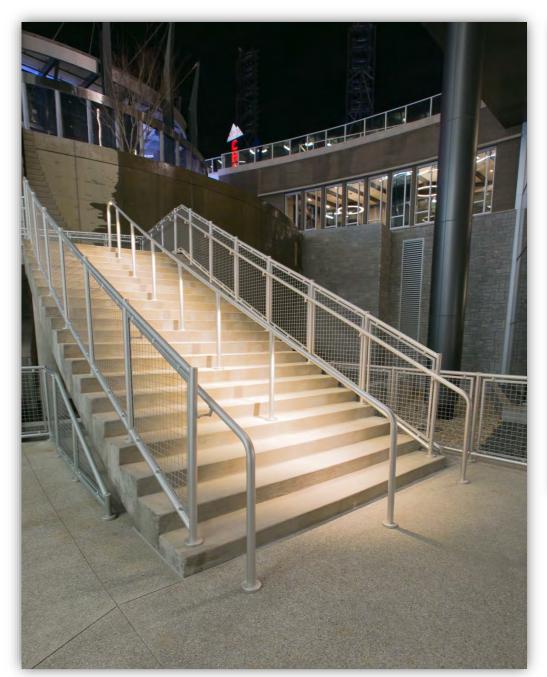

# POST & WALL MOUNTED HANDRAIL

Post and wall mounted handrail is available in an anodized aluminum non-welded mechanical tee connection system and in either 304 or 316 stainless steel. Stainless steel is available as either a non-welded mechanical tee connection system or a welded system. No. 4 polish is standard with other polishes available.

#### **ALUMINUM POST MOUNTED HANDRAIL**

First Internet Bank Fishers, Indiana

#### **ALUMINUM POST MOUNTED HANDRAIL**

Center Grove High School Greenwood, Indiana