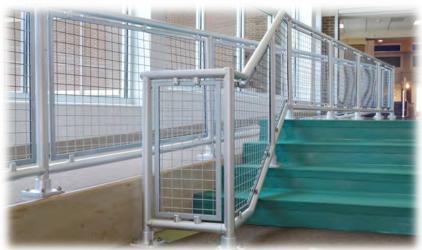

Fishers, Indiana

KLEAR™/QUAD™ Stainless Steel Railing System Clear Tempered Glass

QUAD™ Aluminum Railing System Clear Tempered Glass

SHELBYVILLE YMCA

Shelbyville, Indiana

Interna-Rail® aluminum hand railing systems have in-line fittings that produce an architectural and highly pleasing aesthetic look. The infills can be glass, steel or aluminum in mesh or perforated, resin, and picket style.