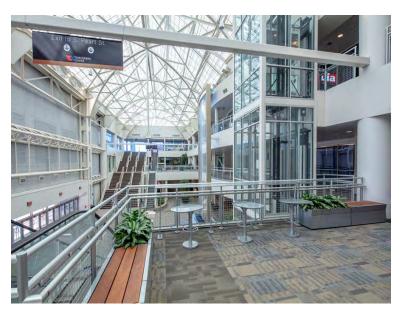

## VISION™ Clear Anodized Railing System with Glass Infill

INDIANA UNIVERSITY MEMORIAL STADIUM

Bloomington, Indiana

VISION™ Stainless Steel Railing System with Glass Infill

PURDUE UNIVERSITY HAGLE HALL

Lafayette, Indiana