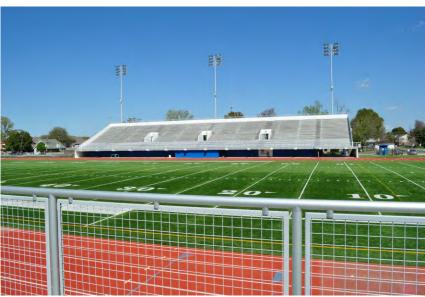

St. Johns Cathedral Cleveland, Ohio

Interna-Rail® Clear Anodized Railing System with Perforated and Wire Mesh Infill

Interna-Rail® with Wire Mesh Infill Panels
Various Stadiums

Stadiums - Interna-Rail® with Wire Mesh Infill