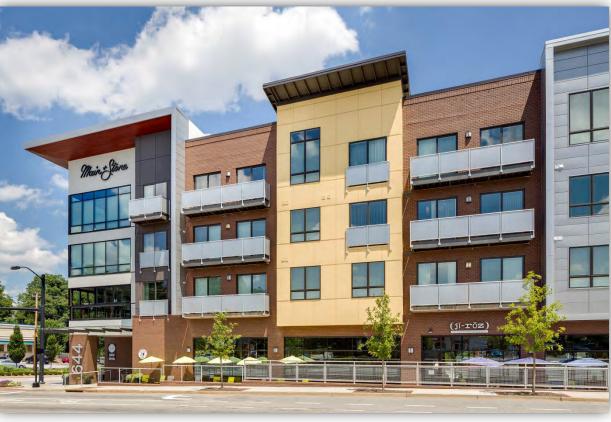

### Interna-Rail® Clear Anodized with Wood Top Rail and Steel Wire Mesh Infill

CHARLES CITY MIDDLE SCHOOL ADDITION
Charles City, Iowa

Interna-Rail® Clear Anodized with Steel Wire Mesh

MAIN + STONE Greenville, South Carolina

## Interna-Rail<sup>®</sup> Clear Anodized with "No Frame" Perforated Panels

MAIN + STONE Greenville, South Carolina

Interna-Rail® Dark Bronze Anodized Picket Railing with Square Top Rail
Norfolk Premium Outlets
Norfolk, Virginia