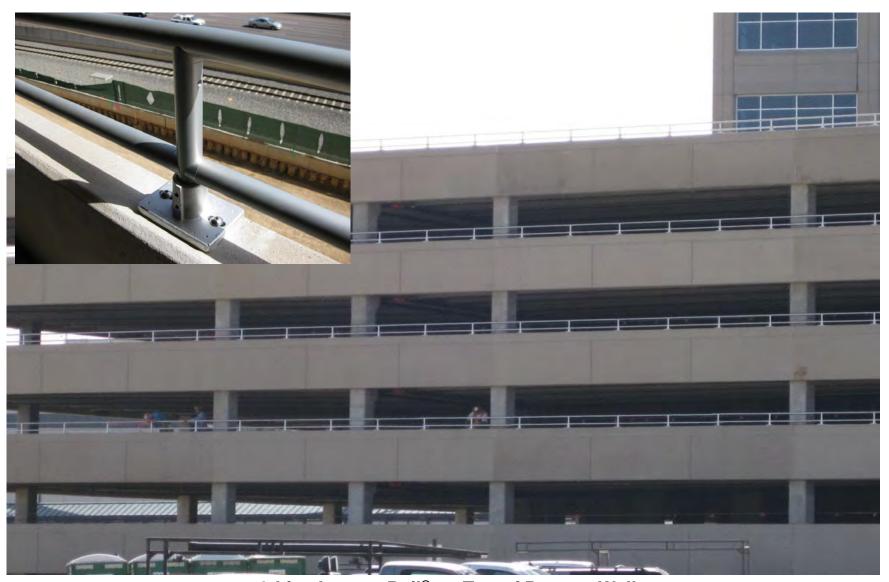

# POST & WALL MOUNTED HANDRAIL

Post and wall mounted handrail is available in an anodized aluminum non-welded mechanical tee connection system and in either 304 or 316 stainless steel. Stainless steel is available as either a non-welded mechanical tee connection system or a welded system. No. 4 polish is standard with other polishes available.