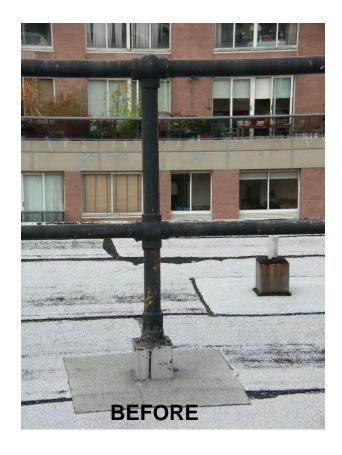

Speed-Rail® with Wire Mesh Infill Panels

Grand Park

Myrtle Beach, South Carolina

A F T E R

Speed-Rail® with Wire Mesh Infill Panels

ASTOR COURT ROOF RAILING
New York City, NY

Speed-Rail® with Wire Mesh Panels Posts Perpendicular to Stairs