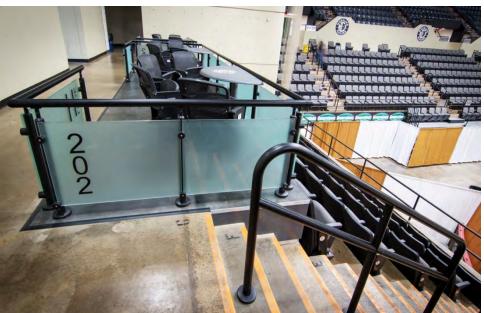

ADA COMPLIANT HANDRAIL 117

POST AND WALL MOUNTED HANDRAIL | 129

STRUCTURAL GLASS RAILING 137

**BUTTON MOUNT RAILING** 149

MISCELLANEOUS 155

SMOKE BAFFLES | 160

The QUAD™ railing system is a rectangular post mounted glass system where the glass panels are captured and held at the posts, rather than being mounted at the top and bottom rails as in other systems. This minimizes the number of horizontal rails in the system to allow for maximum visibility. The rectangular posts provide clean lines throughout the system and can be integrated with a grabrail. The QUAD™ railing system is available in both aluminum and stainless steel.