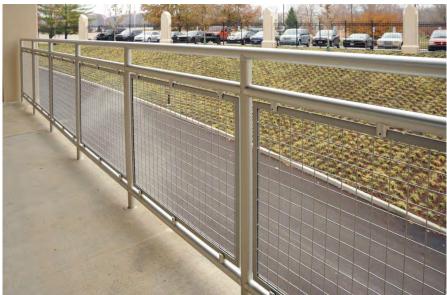

Fishers, Indiana

KLEAR™/QUAD™ Stainless Steel Railing System Clear Tempered Glass

QUAD™ Aluminum Railing System Clear Tempered Glass

SHELBYVILLE YMCA

Shelbyville, Indiana

Interna-Rail® aluminum hand railing systems have in-line fittings that produce an architectural and highly pleasing aesthetic look. The infills can be glass, steel or aluminum in mesh or perforated, resin, and picket style.