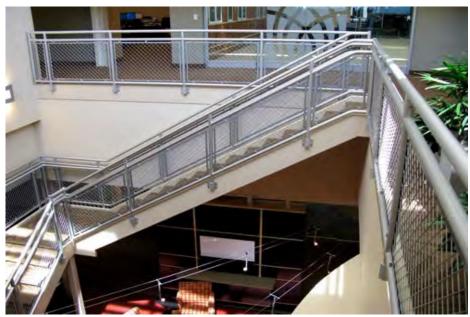

#### Interna-Rail® Black Powder Coated with Wire Mesh Infill Panels

West Liberty University Football Stadium Press Box Wheeling, West Virginia

Interna-Rail® Clear Anodized with 304 Stainless Steel Wire Mesh Infill Panels
Springton Lake Middle School Natatorium

Interna-Rail® Clear Anodized with Aluminum .250 dia. Lockcrimp Weave Infill Panels
Springton Lake Middle School Stair Tower

Interna-Rail® Clear Anodized Wood Top Rail & Stainless Steel Intercrimp Weave Wire Mesh Infill Panels

### Interna-Rail® with Wire Mesh Infill Panels

Nottingham Office Building San Antonio, Texas