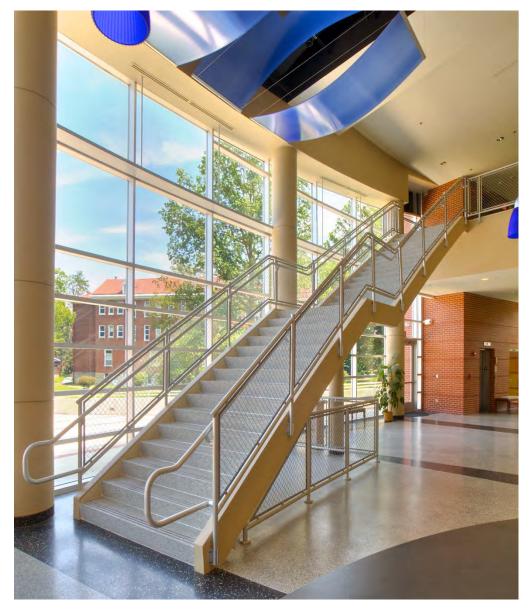

## VISION™ Clear Anodized Railing System with Glass Infill

INDIANA UNIVERSITY MEMORIAL STADIUM

Bloomington, Indiana

VISION™ Stainless Steel Railing System with Glass Infill

PURDUE UNIVERSITY HAGLE HALL

Lafayette, Indiana