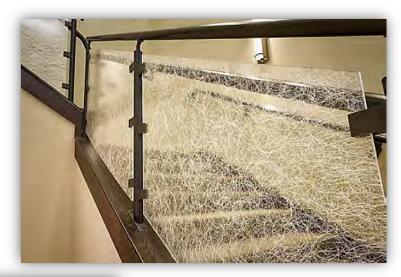

## Interna-Rail® with Goldray's Ceramic Frit Decorative Glass & ½" Clear Tempered Glass Infill

Cottages of Overton County Nursing Home Livingston, Tennessee

Interna-Rail® with Acrylic Infill Panels
Dayton Airport Parking Garage