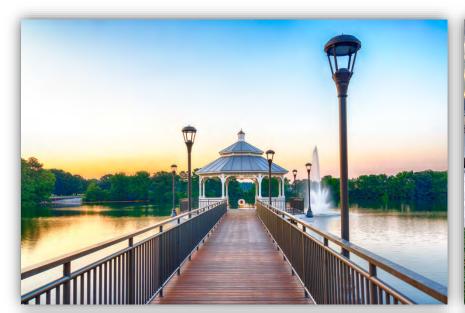

Fishers, Indiana

KLEAR™/QUAD™ Stainless Steel Railing System Clear Tempered Glass

QUAD™ Aluminum Railing System Clear Tempered Glass

SHELBYVILLE YMCA

Shelbyville, Indiana

Interna-Rail® aluminum hand railing systems have in-line fittings that produce an architectural and highly pleasing aesthetic look. The infills can be glass, steel or aluminum in mesh or perforated, resin, and picket style.