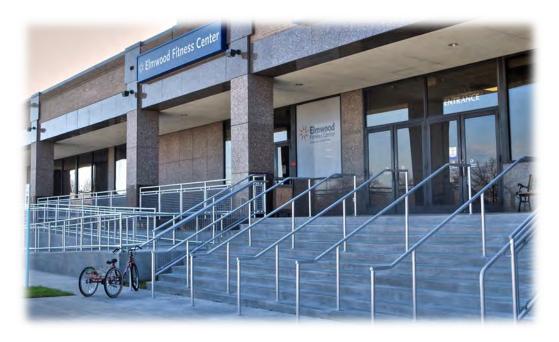

ADA COMPLIANT HANDRAIL 117

POST AND WALL MOUNTED HANDRAIL | 129

STRUCTURAL GLASS RAILING 137

**BUTTON MOUNT RAILING** 149

MISCELLANEOUS 155

SMOKE BAFFLES | 160

The QUAD™ railing system is a rectangular post mounted glass system where the glass panels are captured and held at the posts, rather than being mounted at the top and bottom rails as in other systems. This minimizes the number of horizontal rails in the system to allow for maximum visibility. The rectangular posts provide clean lines throughout the system and can be integrated with a grabrail. The QUAD™ railing system is available in both aluminum and stainless steel.

 $\mathbf{QUAD^{\mathsf{TM}}} \ \mathbf{Aluminum} \ \mathbf{Railing} \ \mathbf{System}$ 

Clear Tempered Glass

FIRST INTERNET BANK

Fishers, Indiana

QUAD™ Aluminum Railing System
Perforated Panels

FIRST INTERNET BANK