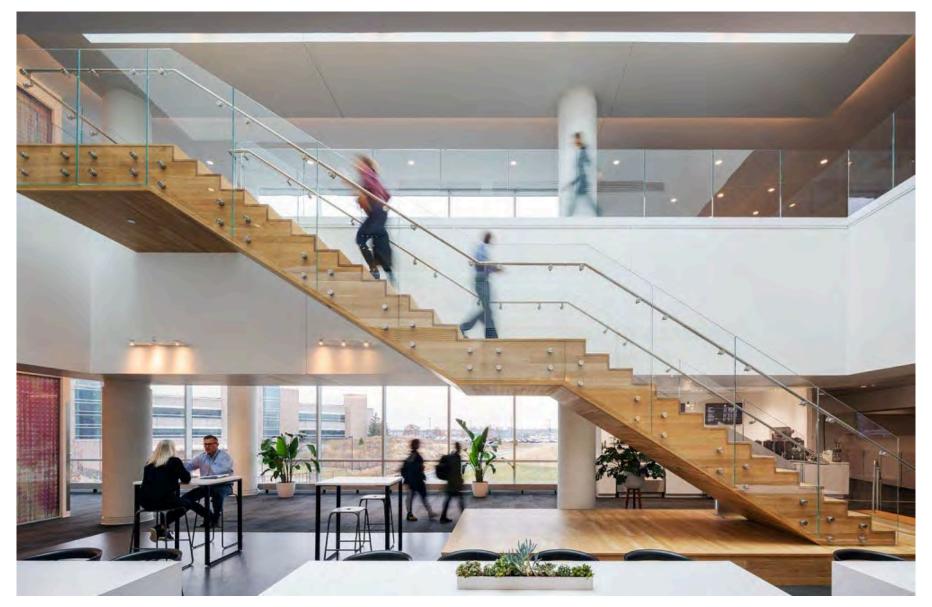

 $\mathbf{QUAD^{\mathsf{TM}}} \ \mathbf{Aluminum} \ \mathbf{Railing} \ \mathbf{System}$ 

Clear Tempered Glass

FIRST INTERNET BANK

Fishers, Indiana

QUAD™ Aluminum Railing System
Perforated Panels

FIRST INTERNET BANK

Fishers, Indiana

KLEAR™/QUAD™ Stainless Steel Railing System Clear Tempered Glass

QUAD™ Aluminum Railing System Clear Tempered Glass

SHELBYVILLE YMCA

Shelbyville, Indiana

Interna-Rail® aluminum hand railing systems have in-line fittings that produce an architectural and highly pleasing aesthetic look. The infills can be glass, steel or aluminum in mesh or perforated, resin, and picket style.