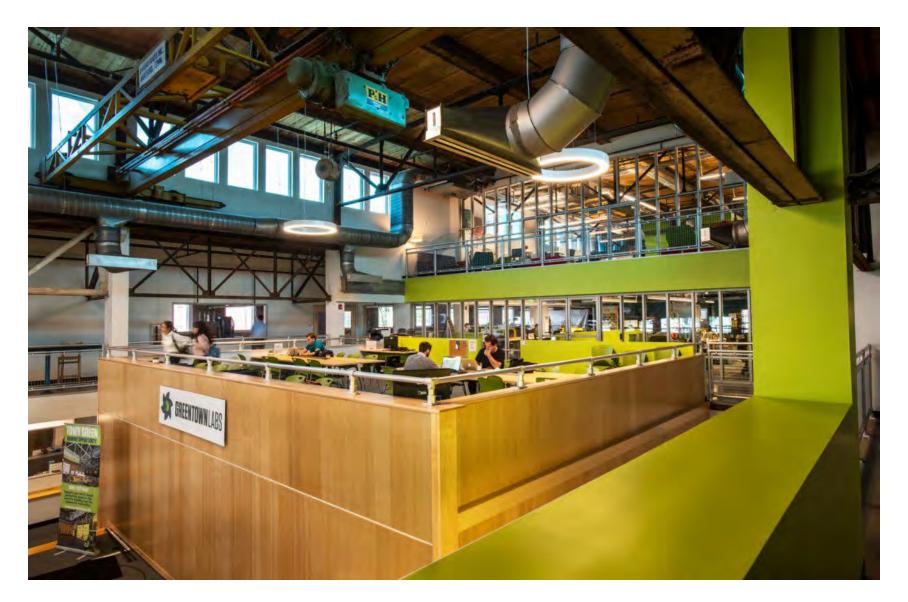

ADA COMPLIANT HANDRAIL 117

POST AND WALL MOUNTED HANDRAIL | 129

STRUCTURAL GLASS RAILING 137

**BUTTON MOUNT RAILING** 149

MISCELLANEOUS 155

SMOKE BAFFLES | 160

The QUAD™ railing system is a rectangular post mounted glass system where the glass panels are captured and held at the posts, rather than being mounted at the top and bottom rails as in other systems. This minimizes the number of horizontal rails in the system to allow for maximum visibility. The rectangular posts provide clean lines throughout the system and can be integrated with a grabrail. The QUAD™ railing system is available in both aluminum and stainless steel.