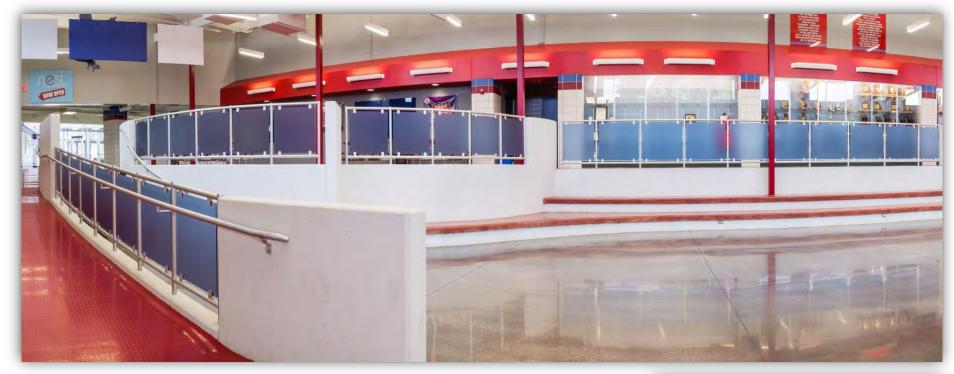

## Offset Interna-Rail® with Perforated Infill Panels

University of Louisville Student Rec Center

**VUE™ Clear Anodized Railing System with Glass Infill** 

VUE™ Clear Anodized Railing System with Glass Infill

VUE™ Powder Coated Railing System with Glass Infill & LED Pods

UNIVERSITY CITY CENTER Columbus, Ohio

**VUE™ Clear Anodized Railing System with Glass Infill** 

INCARNATE WORD ACADEMY

Houston, Texas

**VUE™ Clear Anodized Railing System with Perforated & Glass Infill** 