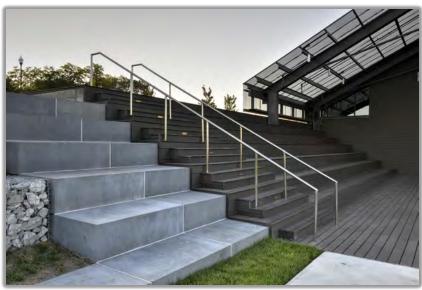

#### Interna-Rail® Aluminum Railing System Clear Anodized with Pickets

CENTER GROVE HIGH SCHOOL STUDENT ACTIVITY CENTER

Greenwood, Indiana

Interna-Rail® Red Powder Coated with Square Wire Mesh Infill

CENTER GROVE HIGH SCHOOL STUDENT CENTER