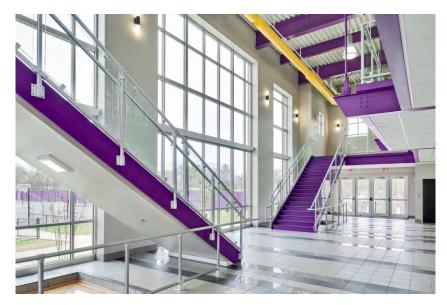

## Offset Interna-Rail® with Perforated Infill Panels

University of Louisville Student Rec Center

**VUE™ Clear Anodized Railing System with Glass Infill** 

VUE™ Clear Anodized Railing System with Glass Infill

VUE™ Powder Coated Railing System with Glass Infill & LED Pods

UNIVERSITY CITY CENTER Columbus, Ohio

**VUE™ Clear Anodized Railing System with Glass Infill** 

INCARNATE WORD ACADEMY

Houston, Texas

**VUE™ Clear Anodized Railing System with Perforated & Glass Infill** 