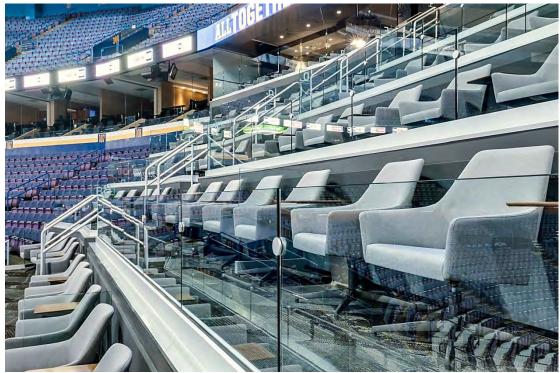

#### STRUCTURAL GLASS WITH CLEAR TEMPERED INFILL PANELS

STRUCTURAL GLASS WITH CLEAR TEMPERED INFILL PANELS

# **Structural Glass Railing System**

Delaware North Headquarters

Buffalo, New York

# **Structural Glass Railing System**

Delaware North Headquarters

Buffalo, New York

Cladding: Aluminum Powder Coated

Top Cap: Wood

Glass: **PVB Laminated** 

Shoe: Wet Glaze

Broad Creek Library
Norfolk, Virginia