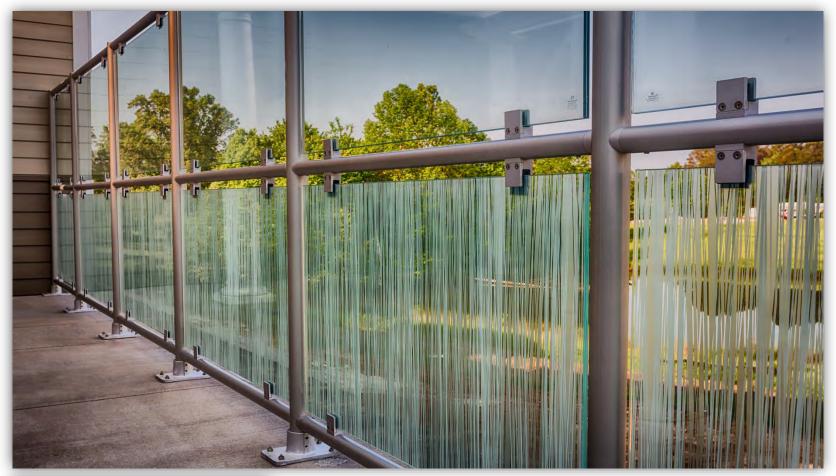

## Interna-Rail® with Goldray's Ceramic Frit Decorative Glass & ½" Clear Tempered Glass Infill

Cottages of Overton County Nursing Home Livingston, Tennessee

Interna-Rail® with Acrylic Infill Panels
Dayton Airport Parking Garage