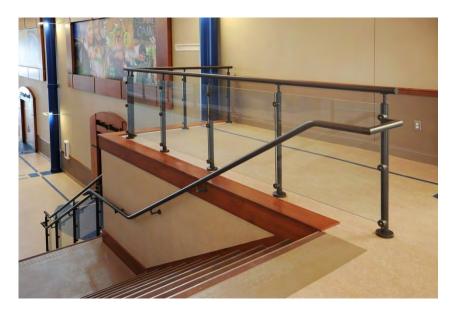

# POST & WALL MOUNTED HANDRAIL

Post and wall mounted handrail is available in an anodized aluminum non-welded mechanical tee connection system and in either 304 or 316 stainless steel. Stainless steel is available as either a non-welded mechanical tee connection system or a welded system. No. 4 polish is standard with other polishes available.