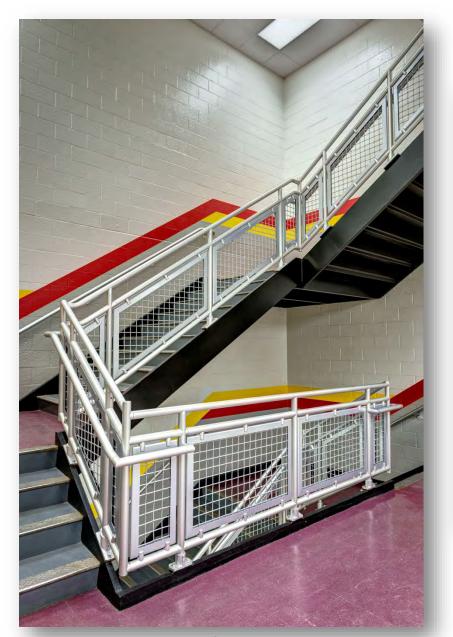

### Interna-Rail® Clear Anodized with Wood Top Rail and Steel Wire Mesh Infill

CHARLES CITY MIDDLE SCHOOL ADDITION
Charles City, Iowa

Interna-Rail® Clear Anodized with Steel Wire Mesh

MAIN + STONE Greenville, South Carolina