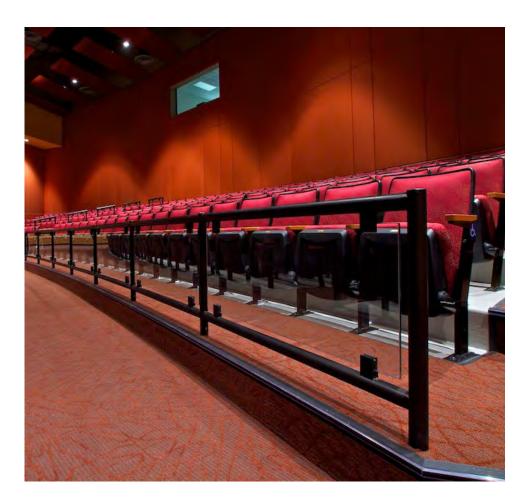

## Offset Interna-Rail® with Perforated Infill Panels

University of Louisville Student Rec Center

**VUE™ Clear Anodized Railing System with Glass Infill** 

VUE™ Clear Anodized Railing System with Glass Infill