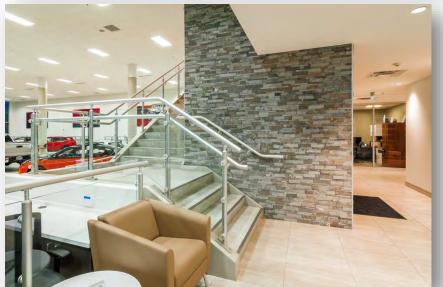

# **Structural Glass Railing System**

Delaware North Headquarters

Buffalo, New York

## **Structural Glass Railing System**

Owensboro Convention Center
Owensboro, Kentucky

# **Structural Glass Railing System**

Delaware North Headquarters

Buffalo, New York

Cladding: Aluminum Powder Coated

Top Cap: Wood

Glass: **PVB Laminated** 

Shoe: Wet Glaze

Broad Creek Library
Norfolk, Virginia