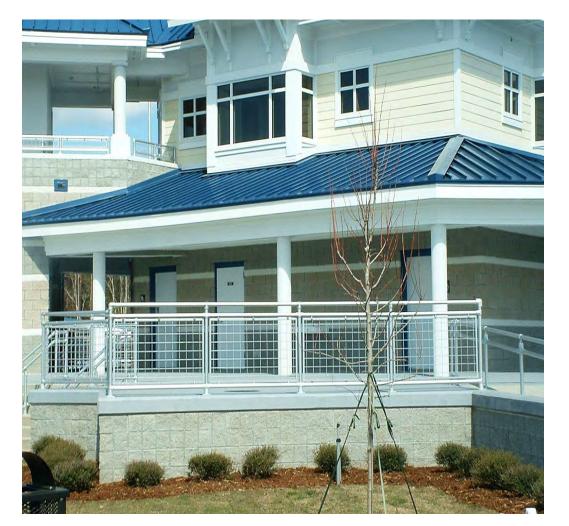

## Interna-Rail® with Wire Mesh Infill Panels

Oschner Medical Center Kenner, Louisiana

Interna-Rail® with 2"x2" Diamond Pattern Wire Mesh Infill Panels
Heartland Payment Center

Interna-Rail® Powder Coated with Wire Mesh Infill Panels