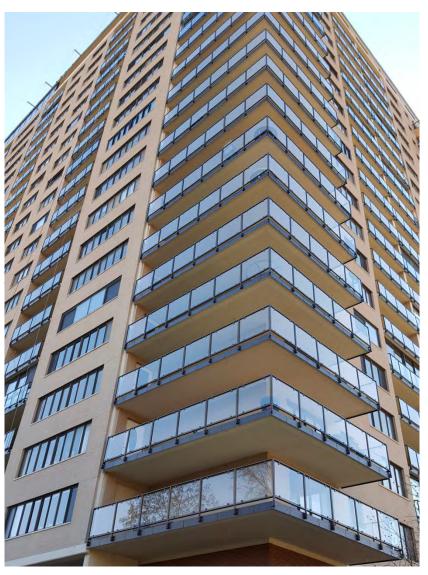

ADA COMPLIANT HANDRAIL 117

POST AND WALL MOUNTED HANDRAIL | 129

STRUCTURAL GLASS RAILING 137

**BUTTON MOUNT RAILING** 149

MISCELLANEOUS 155

SMOKE BAFFLES | 160

The QUAD™ railing system is a rectangular post mounted glass system where the glass panels are captured and held at the posts, rather than being mounted at the top and bottom rails as in other systems. This minimizes the number of horizontal rails in the system to allow for maximum visibility. The rectangular posts provide clean lines throughout the system and can be integrated with a grabrail. The QUAD™ railing system is available in both aluminum and stainless steel.

 $\mathbf{QUAD^{\mathsf{TM}}} \ \mathbf{Aluminum} \ \mathbf{Railing} \ \mathbf{System}$ 

Clear Tempered Glass

FIRST INTERNET BANK

Fishers, Indiana

QUAD™ Aluminum Railing System
Perforated Panels

FIRST INTERNET BANK

Fishers, Indiana

KLEAR™/QUAD™ Stainless Steel Railing System Clear Tempered Glass

QUAD™ Aluminum Railing System Clear Tempered Glass

SHELBYVILLE YMCA

Shelbyville, Indiana

Interna-Rail® aluminum hand railing systems have in-line fittings that produce an architectural and highly pleasing aesthetic look. The infills can be glass, steel or aluminum in mesh or perforated, resin, and picket style.