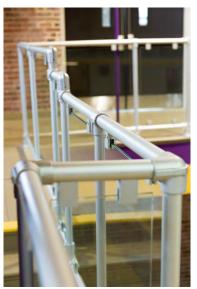

ADA COMPLIANT HANDRAIL 117

POST AND WALL MOUNTED HANDRAIL | 129

STRUCTURAL GLASS RAILING 137

**BUTTON MOUNT RAILING** 149

MISCELLANEOUS 155

SMOKE BAFFLES | 160

The QUAD™ railing system is a rectangular post mounted glass system where the glass panels are captured and held at the posts, rather than being mounted at the top and bottom rails as in other systems. This minimizes the number of horizontal rails in the system to allow for maximum visibility. The rectangular posts provide clean lines throughout the system and can be integrated with a grabrail. The QUAD™ railing system is available in both aluminum and stainless steel.

 $\mathbf{QUAD^{\mathsf{TM}}} \ \mathbf{Aluminum} \ \mathbf{Railing} \ \mathbf{System}$ 

Clear Tempered Glass

FIRST INTERNET BANK

Fishers, Indiana

QUAD™ Aluminum Railing System
Perforated Panels

FIRST INTERNET BANK

Fishers, Indiana

KLEAR™/QUAD™ Stainless Steel Railing System Clear Tempered Glass

QUAD™ Aluminum Railing System Clear Tempered Glass

SHELBYVILLE YMCA

Shelbyville, Indiana

Interna-Rail® aluminum hand railing systems have in-line fittings that produce an architectural and highly pleasing aesthetic look. The infills can be glass, steel or aluminum in mesh or perforated, resin, and picket style.