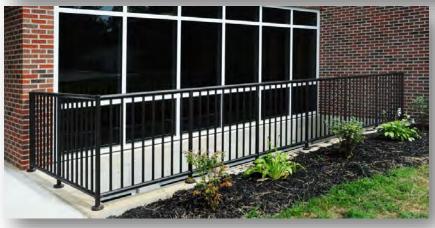

Fishers, Indiana

KLEAR™/QUAD™ Stainless Steel Railing System Clear Tempered Glass

QUAD™ Aluminum Railing System Clear Tempered Glass

SHELBYVILLE YMCA

Shelbyville, Indiana

Interna-Rail® aluminum hand railing systems have in-line fittings that produce an architectural and highly pleasing aesthetic look. The infills can be glass, steel or aluminum in mesh or perforated, resin, and picket style.