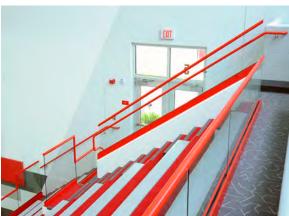

### Interna-Rail® Clear Anodized with Wood Top Rail and Steel Wire Mesh Infill

CHARLES CITY MIDDLE SCHOOL ADDITION
Charles City, Iowa

Interna-Rail® Clear Anodized with Steel Wire Mesh

MAIN + STONE Greenville, South Carolina

### Interna-Rail® Aluminum Railing System

Clear Anodized with Square Wire Mesh Infill

TIMES UNION CENTER Albany, New York

Interna-Rail® Anodized Railing System with Wire Mesh Infill