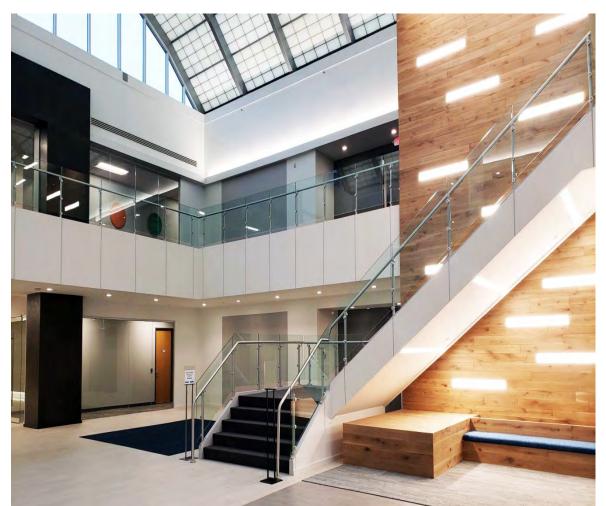

# **Structural Glass Railing System**

Delaware North Headquarters

Buffalo, New York

# **Structural Glass Railing System**

Delaware North Headquarters

Buffalo, New York

Cladding: Aluminum Powder Coated

Top Cap: Wood

Glass: **PVB Laminated** 

Shoe: Wet Glaze

Broad Creek Library
Norfolk, Virginia