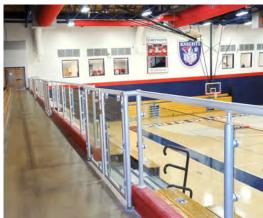

Fishers, Indiana

KLEAR™/QUAD™ Stainless Steel Railing System Clear Tempered Glass

QUAD™ Aluminum Railing System Clear Tempered Glass

SHELBYVILLE YMCA

Shelbyville, Indiana

Interna-Rail® aluminum hand railing systems have in-line fittings that produce an architectural and highly pleasing aesthetic look. The infills can be glass, steel or aluminum in mesh or perforated, resin, and picket style.