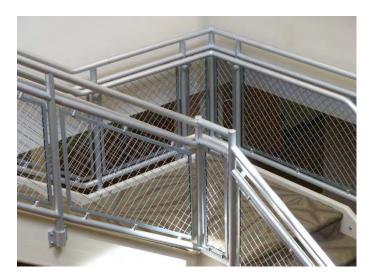

Fishers, Indiana

KLEAR™/QUAD™ Stainless Steel Railing System Clear Tempered Glass

QUAD™ Aluminum Railing System Clear Tempered Glass

SHELBYVILLE YMCA

Shelbyville, Indiana

Interna-Rail® aluminum hand railing systems have in-line fittings that produce an architectural and highly pleasing aesthetic look. The infills can be glass, steel or aluminum in mesh or perforated, resin, and picket style.

Interna-Rail® Aluminum Railing System Black Anodized with Pickets

Interna-Rail® Aluminum Railing System Clear Anodized with Aluminum Wire Mesh

Interna-Rail® Aluminum Railing System Clear Anodized with Pickets

#### Interna-Rail® Aluminum Railing System Clear Anodized with Pickets

CENTER GROVE HIGH SCHOOL STUDENT ACTIVITY CENTER

Greenwood, Indiana

Interna-Rail® Red Powder Coated with Square Wire Mesh Infill

CENTER GROVE HIGH SCHOOL STUDENT CENTER

Greenwood, Indiana

Interna-Rail® Clear Anodized Railing System with Glass Infill SOUTH DEARBORN HIGH SCHOOL NATATORIUM

Interna-Rail® Clear Anodized Aluminum Railing System with Square Wire Mesh

Interna-Rail® Dark Bronze Aluminum Railing System with Pickets

Interna-Rail® Clear Anodized Aluminum Railing System with Square Wire Mesh

#### Interna-Rail® Clear Anodized Aluminum Railing System with Perforated Steel Infill

ATHENS RECREATION CENTER

Athens, Alabama

### Interna-Rail® Aluminum Railing System Clear Anodized with Powder Coated Steel Wire Mesh Infill

PELHAM RECREATION CENTER

Pelham, Alabama

Interna-Rail® Aluminum Railing System Clear Anodized with Diamond Wire Mesh Infill