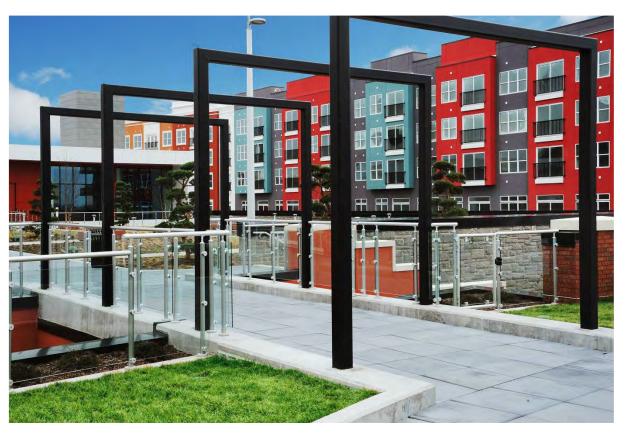

 $\mathbf{QUAD^{\mathsf{TM}}} \ \mathbf{Aluminum} \ \mathbf{Railing} \ \mathbf{System}$ 

Clear Tempered Glass

FIRST INTERNET BANK

Fishers, Indiana

QUAD™ Aluminum Railing System
Perforated Panels

FIRST INTERNET BANK

Fishers, Indiana

KLEAR™/QUAD™ Stainless Steel Railing System Clear Tempered Glass

QUAD™ Aluminum Railing System Clear Tempered Glass

SHELBYVILLE YMCA

Shelbyville, Indiana

Interna-Rail® aluminum hand railing systems have in-line fittings that produce an architectural and highly pleasing aesthetic look. The infills can be glass, steel or aluminum in mesh or perforated, resin, and picket style.