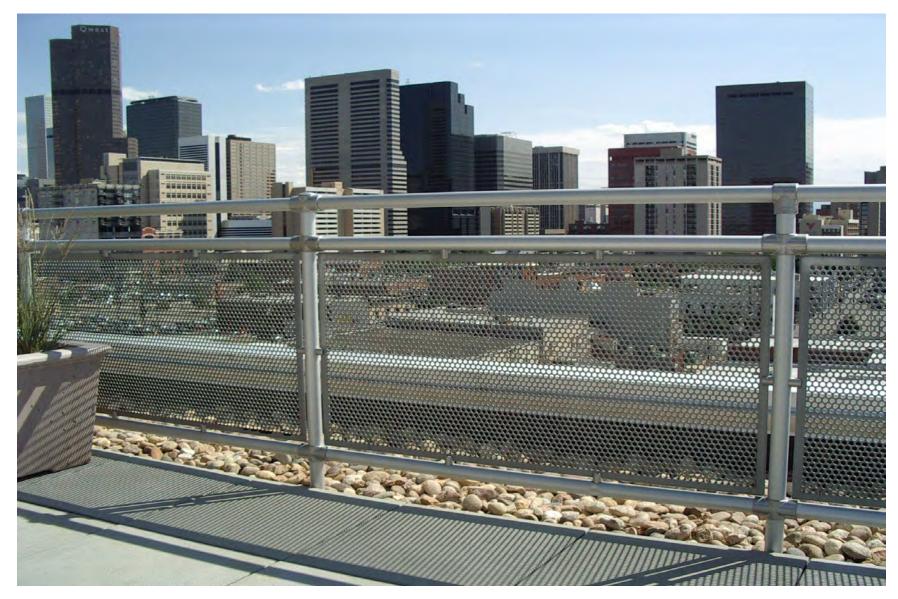

**PARTITION SUPPORT SYSTEM** 

Chattanooga State University Chattanooga, TN

2-Line Interna-Rail® on Top of Parapet Wall Village Center Parking Garage

Denver, Colorado

Speed-Rail® Application CHIPOTLE