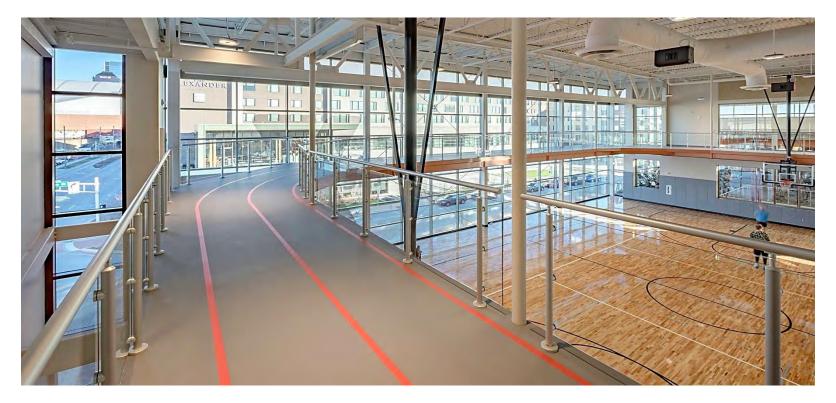

Fishers, Indiana

KLEAR™/QUAD™ Stainless Steel Railing System Clear Tempered Glass

QUAD™ Aluminum Railing System Clear Tempered Glass

SHELBYVILLE YMCA

Shelbyville, Indiana

Interna-Rail® aluminum hand railing systems have in-line fittings that produce an architectural and highly pleasing aesthetic look. The infills can be glass, steel or aluminum in mesh or perforated, resin, and picket style.