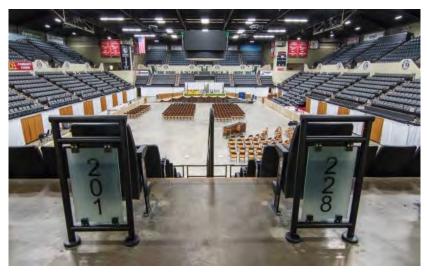

ADA COMPLIANT HANDRAIL 117

POST AND WALL MOUNTED HANDRAIL | 129

STRUCTURAL GLASS RAILING 137

**BUTTON MOUNT RAILING** 149

MISCELLANEOUS 155

SMOKE BAFFLES | 160

The QUAD™ railing system is a rectangular post mounted glass system where the glass panels are captured and held at the posts, rather than being mounted at the top and bottom rails as in other systems. This minimizes the number of horizontal rails in the system to allow for maximum visibility. The rectangular posts provide clean lines throughout the system and can be integrated with a grabrail. The QUAD™ railing system is available in both aluminum and stainless steel.