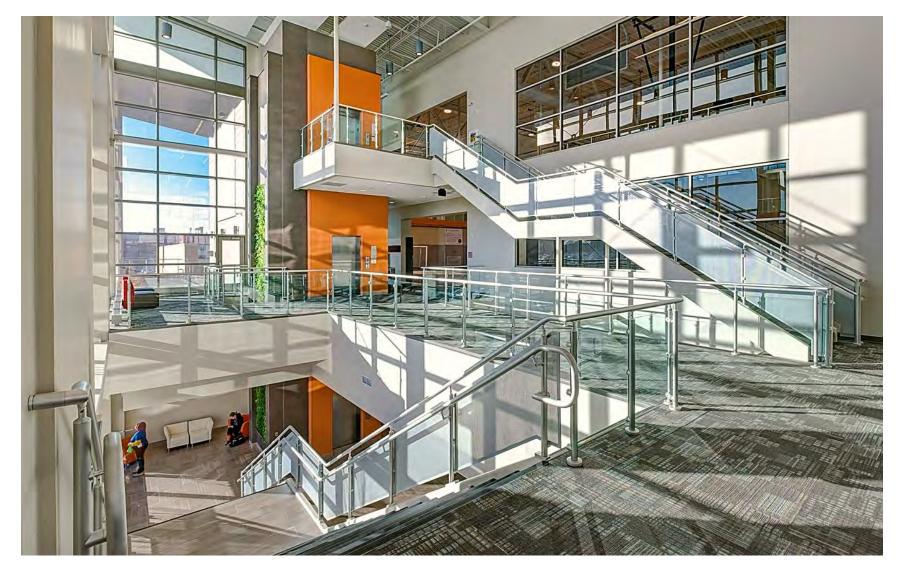

# POST & WALL MOUNTED HANDRAIL

Post and wall mounted handrail is available in an anodized aluminum non-welded mechanical tee connection system and in either 304 or 316 stainless steel. Stainless steel is available as either a non-welded mechanical tee connection system or a welded system. No. 4 polish is standard with other polishes available.