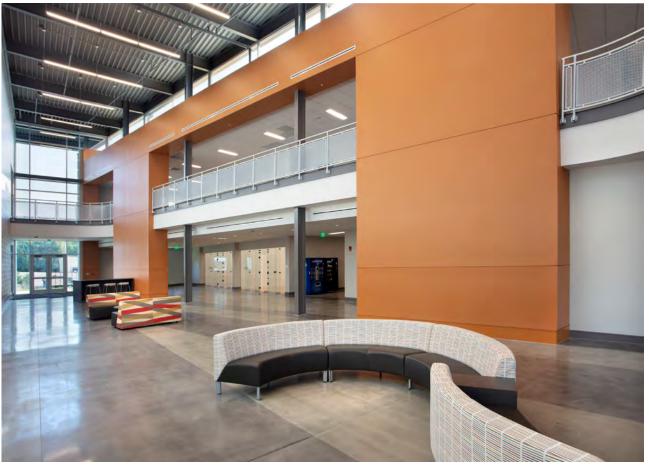

# INTERNA-LIGHT<sup>TM</sup>

Hollaender's Interna-Light™ railing system uses LED fixtures to produce point source lighting that meets decorative or IBC egress lighting codes, as required in all states. Available in both aluminum and stainless steel.

Interna-Light™ Powder Coated Railing System with Glass Infill & LED Pods

UNIVERSITY CITY CENTER

Columbus, Ohio

Interna-Light™ Illuminated Railing System
Clear Anodized Aluminum with Square Wire Mesh Infill

One Ballpark Plaza

Atlanta, Georgia