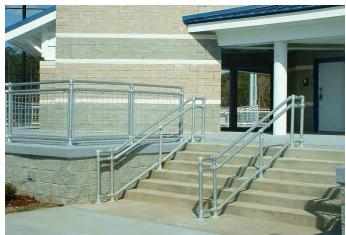

 $\mathbf{QUAD^{\mathsf{TM}}} \ \mathbf{Aluminum} \ \mathbf{Railing} \ \mathbf{System}$ 

Clear Tempered Glass

FIRST INTERNET BANK

Fishers, Indiana

QUAD™ Aluminum Railing System
Perforated Panels

FIRST INTERNET BANK

Fishers, Indiana

KLEAR™/QUAD™ Stainless Steel Railing System Clear Tempered Glass

QUAD™ Aluminum Railing System Clear Tempered Glass

SHELBYVILLE YMCA

Shelbyville, Indiana

Interna-Rail® aluminum hand railing systems have in-line fittings that produce an architectural and highly pleasing aesthetic look. The infills can be glass, steel or aluminum in mesh or perforated, resin, and picket style.