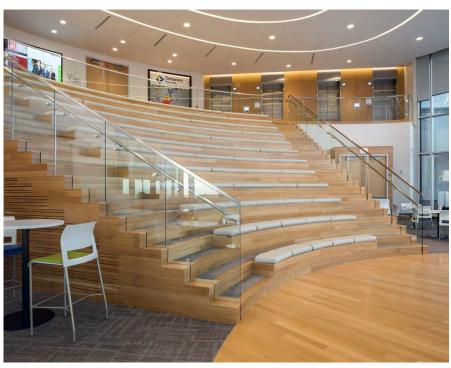

 $\mathbf{QUAD^{\mathsf{TM}}} \ \mathbf{Aluminum} \ \mathbf{Railing} \ \mathbf{System}$ 

Clear Tempered Glass

FIRST INTERNET BANK

Fishers, Indiana

QUAD™ Aluminum Railing System
Perforated Panels

FIRST INTERNET BANK

Fishers, Indiana

KLEAR™/QUAD™ Stainless Steel Railing System Clear Tempered Glass

QUAD™ Aluminum Railing System Clear Tempered Glass

SHELBYVILLE YMCA

Shelbyville, Indiana

Interna-Rail® aluminum hand railing systems have in-line fittings that produce an architectural and highly pleasing aesthetic look. The infills can be glass, steel or aluminum in mesh or perforated, resin, and picket style.