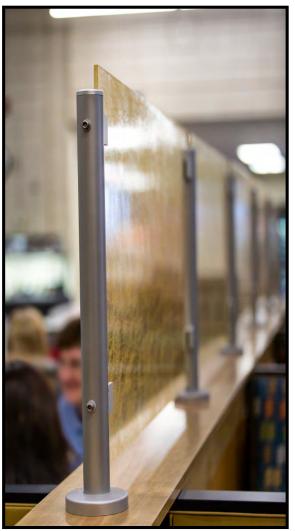

## KLEARTM

KLEAR™ railing uses the glass infill up to the 42" height requirement and does not have a top cap on the glass. The glass is held at the post—not top and bottom—thus minimizing the number of horizontal rails in the system and maximizing visibility.

While maintaining structural integrity, this glass railing with no top cap provides more visibility than competitive railing systems.

**KLEAR™ Clear Anodized Aluminum Railing System with Glass Infill** 