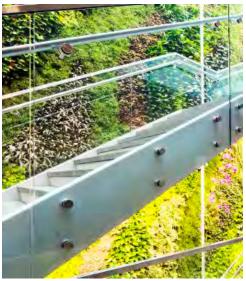

#### STRUCTURAL GLASS WITH CLEAR TEMPERED INFILL PANELS

STRUCTURAL GLASS WITH CLEAR TEMPERED INFILL PANELS

# **Structural Glass Railing System**

Delaware North Headquarters

Buffalo, New York

## **Structural Glass Railing System**

Owensboro Convention Center
Owensboro, Kentucky

# **Structural Glass Railing System**

Delaware North Headquarters

Buffalo, New York

Cladding: Aluminum Powder Coated

Top Cap: Wood

Glass: **PVB Laminated** 

Shoe: Wet Glaze

Broad Creek Library
Norfolk, Virginia