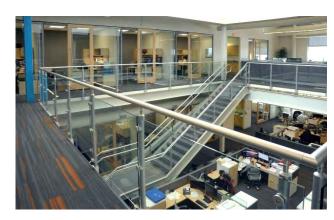

ADA COMPLIANT HANDRAIL 117

POST AND WALL MOUNTED HANDRAIL | 129

STRUCTURAL GLASS RAILING 137

**BUTTON MOUNT RAILING** 149

MISCELLANEOUS 155

SMOKE BAFFLES | 160

The QUAD™ railing system is a rectangular post mounted glass system where the glass panels are captured and held at the posts, rather than being mounted at the top and bottom rails as in other systems. This minimizes the number of horizontal rails in the system to allow for maximum visibility. The rectangular posts provide clean lines throughout the system and can be integrated with a grabrail. The QUAD™ railing system is available in both aluminum and stainless steel.

 $\mathbf{QUAD^{\mathsf{TM}}} \ \mathbf{Aluminum} \ \mathbf{Railing} \ \mathbf{System}$ 

Clear Tempered Glass

FIRST INTERNET BANK

Fishers, Indiana

QUAD™ Aluminum Railing System
Perforated Panels

FIRST INTERNET BANK

Fishers, Indiana

KLEAR™/QUAD™ Stainless Steel Railing System Clear Tempered Glass

QUAD™ Aluminum Railing System Clear Tempered Glass

SHELBYVILLE YMCA

Shelbyville, Indiana

Interna-Rail® aluminum hand railing systems have in-line fittings that produce an architectural and highly pleasing aesthetic look. The infills can be glass, steel or aluminum in mesh or perforated, resin, and picket style.