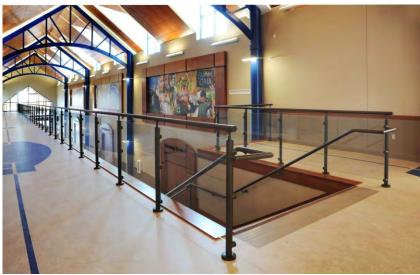

Fishers, Indiana

KLEAR™/QUAD™ Stainless Steel Railing System Clear Tempered Glass

QUAD™ Aluminum Railing System Clear Tempered Glass

SHELBYVILLE YMCA

Shelbyville, Indiana

Interna-Rail® aluminum hand railing systems have in-line fittings that produce an architectural and highly pleasing aesthetic look. The infills can be glass, steel or aluminum in mesh or perforated, resin, and picket style.