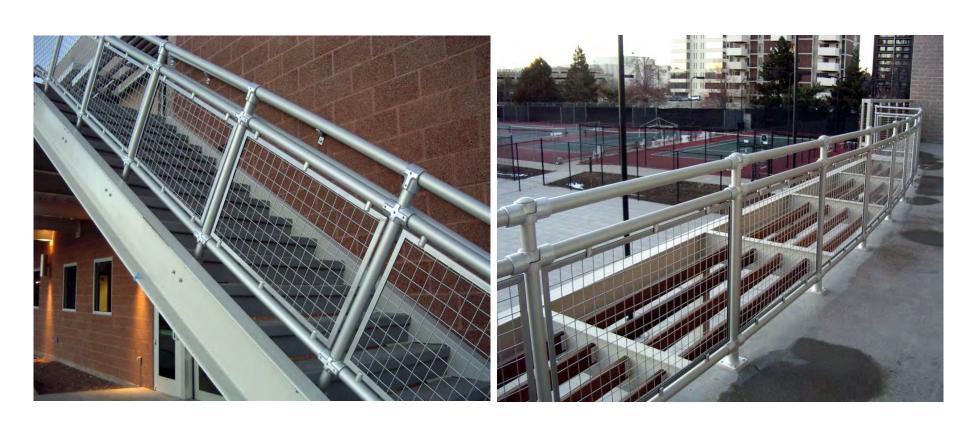

Fishers, Indiana

KLEAR™/QUAD™ Stainless Steel Railing System Clear Tempered Glass

QUAD™ Aluminum Railing System Clear Tempered Glass

SHELBYVILLE YMCA

Shelbyville, Indiana

Interna-Rail® aluminum hand railing systems have in-line fittings that produce an architectural and highly pleasing aesthetic look. The infills can be glass, steel or aluminum in mesh or perforated, resin, and picket style.