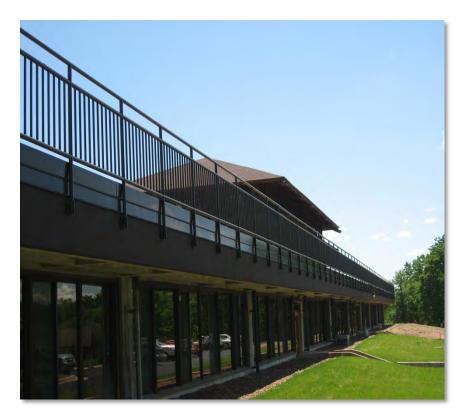

### **VISION™ Stainless Steel Handrail**

Office Building

With its external slip-on fittings, this railing design is popular when an "industrial look" is desired. Speed-Rail® railing systems are very popular in landscape & exterior applications.