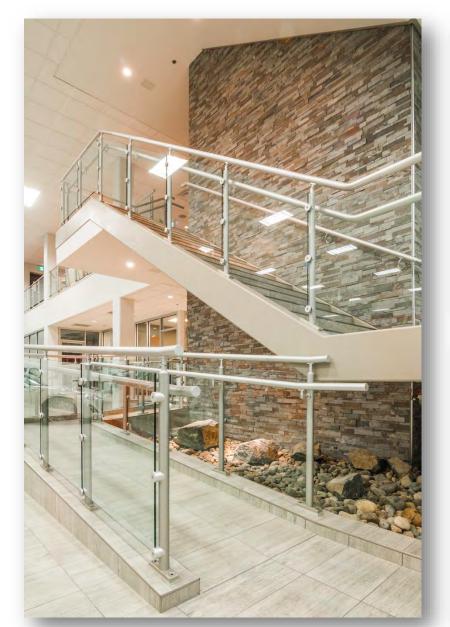

# **Structural Glass Railing System**

Delaware North Headquarters

Buffalo, New York

## **Structural Glass Railing System**

Owensboro Convention Center
Owensboro, Kentucky

# **Structural Glass Railing System**

Delaware North Headquarters

Buffalo, New York

Cladding: Aluminum Powder Coated

Top Cap: Wood

Glass: **PVB Laminated** 

Shoe: Wet Glaze

Broad Creek Library
Norfolk, Virginia