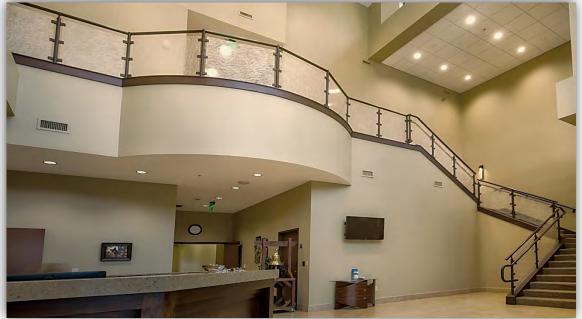

## Interna-Rail® with Goldray's Ceramic Frit Decorative Glass & ½" Clear Tempered Glass Infill

Cottages of Overton County Nursing Home Livingston, Tennessee

Interna-Rail® with Acrylic Infill Panels
Dayton Airport Parking Garage