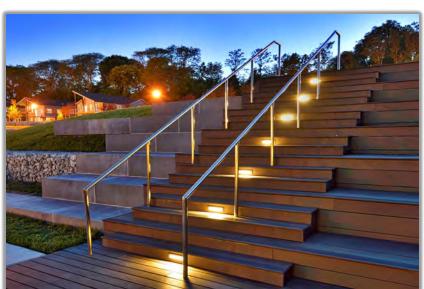

#### Interna-Rail® Black Powder Coated with Wire Mesh Infill Panels

West Liberty University Football Stadium Press Box Wheeling, West Virginia

Interna-Rail® Clear Anodized with 304 Stainless Steel Wire Mesh Infill Panels
Springton Lake Middle School Natatorium