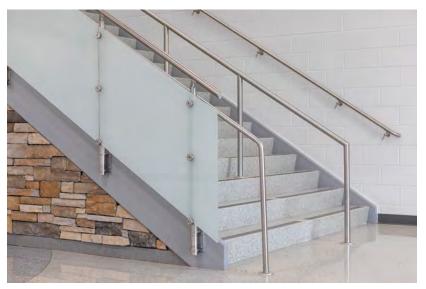

 $\mathbf{QUAD^{\mathsf{TM}}} \ \mathbf{Aluminum} \ \mathbf{Railing} \ \mathbf{System}$ 

Clear Tempered Glass

FIRST INTERNET BANK

Fishers, Indiana

QUAD™ Aluminum Railing System
Perforated Panels

FIRST INTERNET BANK

Fishers, Indiana

KLEAR™/QUAD™ Stainless Steel Railing System Clear Tempered Glass

QUAD™ Aluminum Railing System Clear Tempered Glass

SHELBYVILLE YMCA

Shelbyville, Indiana

Interna-Rail® aluminum hand railing systems have in-line fittings that produce an architectural and highly pleasing aesthetic look. The infills can be glass, steel or aluminum in mesh or perforated, resin, and picket style.