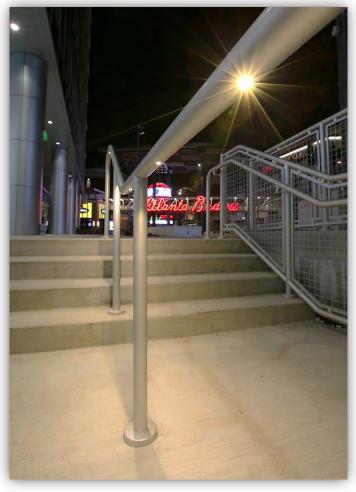

HARTSFIELD-JACKSON ATLANTA AIRPORT

Atlanta, Georgia

Interna-Rail® Aluminum Railing System Clear Anodized with Diamond Wire Mesh Infill

Interna-Rail® Aluminum Railing System Clear Anodized with Acrylic Infill Panels

Interna-Rail® Dark Bronze Anodized Railing System with Glass

Interna-Rail<sup>®</sup> Aluminum Railing System Clear Anodized with Square Wire Mesh Infill

Atlanta Braves FOX Broadcast Booth Atlanta, Georgia