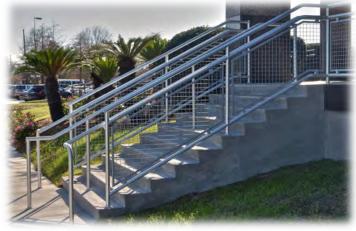

# POST & WALL MOUNTED HANDRAIL

Post and wall mounted handrail is available in an anodized aluminum non-welded mechanical tee connection system and in either 304 or 316 stainless steel. Stainless steel is available as either a non-welded mechanical tee connection system or a welded system. No. 4 polish is standard with other polishes available.

#### **ALUMINUM POST MOUNTED HANDRAIL**

First Internet Bank Fishers, Indiana

#### **ALUMINUM POST MOUNTED HANDRAIL**

Center Grove High School Greenwood, Indiana