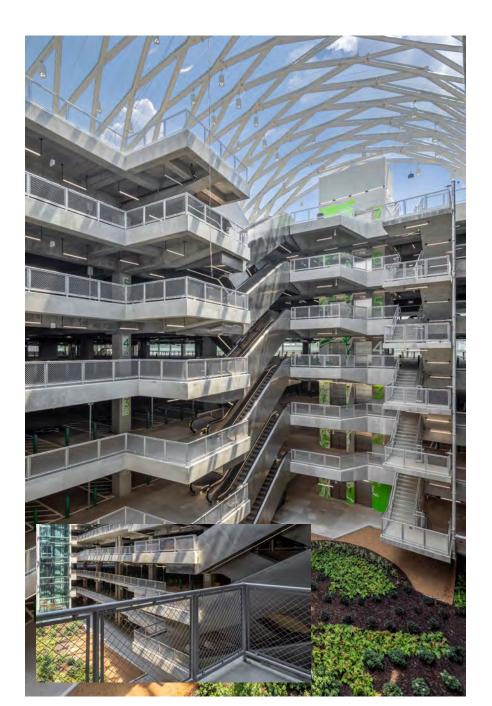

CTIVITY CENTER

Greenwood, Indiana



Interna-Rail® Red Powder Coated with Square Wire Mesh Infill

CENTER GROVE HIGH SCHOOL STUDENT CENTER

Greenwood, Indiana















Interna-Rail® Clear Anodized Railing System with Glass Infill SOUTH DEARBORN HIGH SCHOOL NATATORIUM









Interna-Rail® Clear Anodized Aluminum Railing System with Square Wire Mesh









Interna-Rail® Dark Bronze Aluminum Railing System with Pickets







Interna-Rail® Clear Anodized Aluminum Railing System with Square Wire Mesh







#### Interna-Rail® Clear Anodized Aluminum Railing System with Perforated Steel Infill

ATHENS RECREATION CENTER

Athens, Alabama







### Interna-Rail® Aluminum Railing System Clear Anodized with Powder Coated Steel Wire Mesh Infill

PELHAM RECREATION CENTER

Pelham, Alabama





Interna-Rail® Aluminum Railing System Clear Anodized with Diamond Wire Mesh Infill

HARTSFIELD-JACKSON ATLANTA AIRPORT

Atlanta, Georgia







Interna-Rail® Aluminum Railing System Clear Anodized with Diamond Wire Mesh Infill









Interna-Rail® Aluminum Railing System Clear Anodized with Acrylic Infill Panels







Interna-Rail® Dark Bronze Anodized Railing System with Glass



Interna-Rail<sup>®</sup> Aluminum Railing System Clear Anodized with Square Wire Mesh Infill

Atlanta Braves FOX Broadcast Booth Atlanta, Georgia





Interna-Rail® Clear Anodized Railing System with Glass Infill

Indiana University Memorial Stadium Bloomington, Indiana









Interna-Rail® Clear Anodized Railing System with Wire Mesh Infill









Interna-Rail® Clear Anodized with Lumicor® Lumiclear A