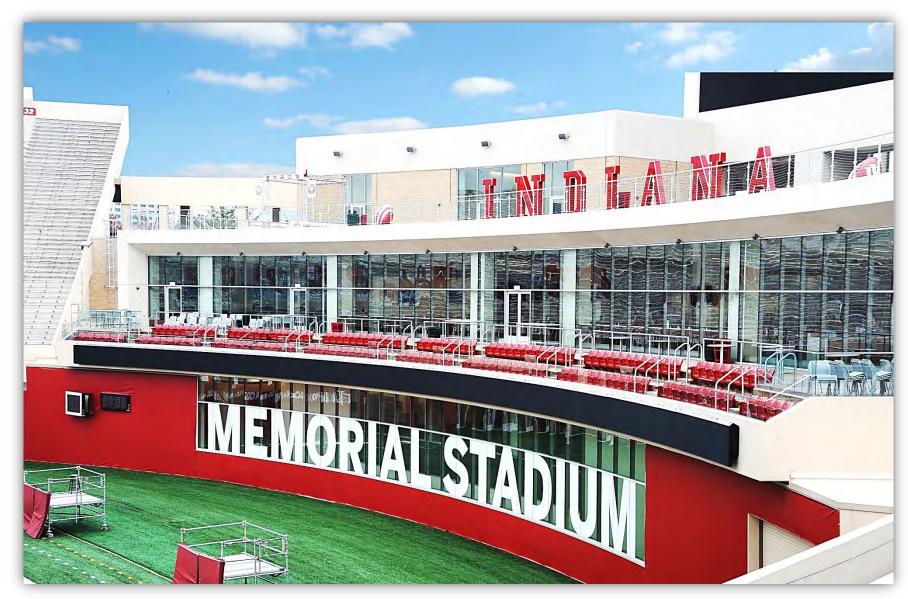

Interna-Rail® Clear Anodized Railing System with Glass Infill

Indiana University Memorial Stadium Bloomington, Indiana

Interna-Rail® Clear Anodized Railing System with Wire Mesh Infill

Interna-Rail® Clear Anodized with Lumicor® Lumiclear Acrylic Infill Panels