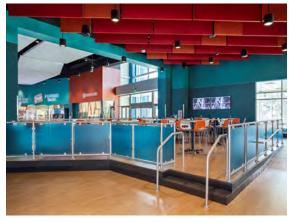

ADA COMPLIANT HANDRAIL 117

POST AND WALL MOUNTED HANDRAIL | 129

STRUCTURAL GLASS RAILING 137

**BUTTON MOUNT RAILING** 149

MISCELLANEOUS 155

SMOKE BAFFLES | 160

The QUAD™ railing system is a rectangular post mounted glass system where the glass panels are captured and held at the posts, rather than being mounted at the top and bottom rails as in other systems. This minimizes the number of horizontal rails in the system to allow for maximum visibility. The rectangular posts provide clean lines throughout the system and can be integrated with a grabrail. The QUAD™ railing system is available in both aluminum and stainless steel.

 $\mathbf{QUAD^{\mathsf{TM}}} \ \mathbf{Aluminum} \ \mathbf{Railing} \ \mathbf{System}$ 

Clear Tempered Glass

FIRST INTERNET BANK

Fishers, Indiana

QUAD™ Aluminum Railing System
Perforated Panels

FIRST INTERNET BANK

Fishers, Indiana

KLEAR™/QUAD™ Stainless Steel Railing System Clear Tempered Glass

QUAD™ Aluminum Railing System Clear Tempered Glass

SHELBYVILLE YMCA

Shelbyville, Indiana

Interna-Rail® aluminum hand railing systems have in-line fittings that produce an architectural and highly pleasing aesthetic look. The infills can be glass, steel or aluminum in mesh or perforated, resin, and picket style.