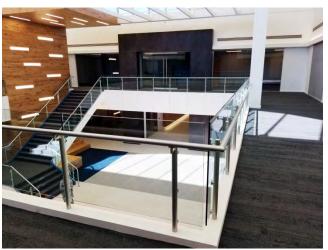

 $\mathbf{QUAD^{\mathsf{TM}}} \ \mathbf{Aluminum} \ \mathbf{Railing} \ \mathbf{System}$ 

Clear Tempered Glass

FIRST INTERNET BANK

Fishers, Indiana

QUAD™ Aluminum Railing System
Perforated Panels

FIRST INTERNET BANK

Fishers, Indiana

KLEAR™/QUAD™ Stainless Steel Railing System Clear Tempered Glass

QUAD™ Aluminum Railing System Clear Tempered Glass

SHELBYVILLE YMCA

Shelbyville, Indiana

Interna-Rail® aluminum hand railing systems have in-line fittings that produce an architectural and highly pleasing aesthetic look. The infills can be glass, steel or aluminum in mesh or perforated, resin, and picket style.