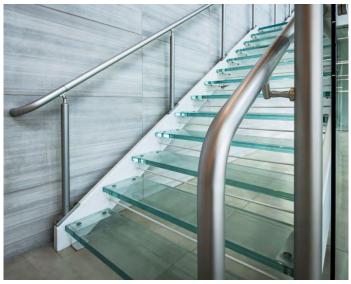

#### STRUCTURAL GLASS WITH CLEAR TEMPERED INFILL PANELS

STRUCTURAL GLASS WITH CLEAR TEMPERED INFILL PANELS

# **Structural Glass Railing System**

Delaware North Headquarters

Buffalo, New York

## **Structural Glass Railing System**

Owensboro Convention Center
Owensboro, Kentucky

# **Structural Glass Railing System**

Delaware North Headquarters

Buffalo, New York

Cladding: Aluminum Powder Coated

Top Cap: Wood

Glass: **PVB Laminated** 

Shoe: Wet Glaze

Broad Creek Library
Norfolk, Virginia