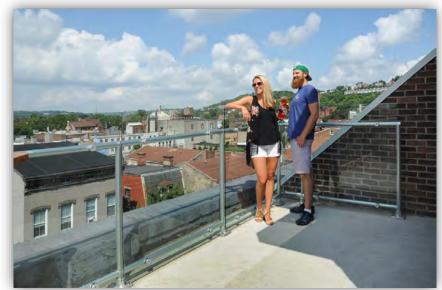

Speed-Rail® Railing System Clear Anodized with Wire Mesh Infill Panels

Speed-Rail® Railing System Mill Finish with Perforated Infill Panels

Speed-Rail® Clear Anodized Railing System with Glass Infill

Speed-Rail® Clear Anodized Railing System with Glass Infill

Speed-Rail® Clear Anodized Railing System with Wire Mesh Infill Mountain Modern Motel

Speed-Rail® with Wire Mesh Infill Panels

Speed-Rail® with Wire Mesh Infill Panels

Speed-Rail® with Wire Mesh Infill Panels
Big Lake Park

Speed-Rail® with Wire Mesh Infill Panels

Grand Park

Myrtle Beach, South Carolina

A F T E R

Speed-Rail® with Wire Mesh Infill Panels

ASTOR COURT ROOF RAILING
New York City, NY

Speed-Rail® with Wire Mesh Panels Posts Perpendicular to Stairs