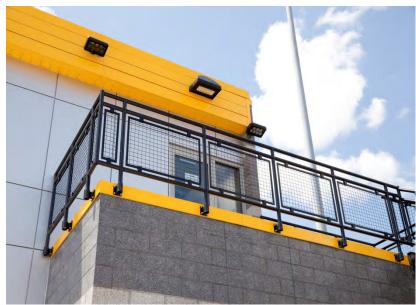

 $\mathbf{QUAD^{\mathsf{TM}}} \ \mathbf{Aluminum} \ \mathbf{Railing} \ \mathbf{System}$ 

Clear Tempered Glass

FIRST INTERNET BANK

Fishers, Indiana

QUAD™ Aluminum Railing System
Perforated Panels

FIRST INTERNET BANK

Fishers, Indiana

KLEAR™/QUAD™ Stainless Steel Railing System Clear Tempered Glass

QUAD™ Aluminum Railing System Clear Tempered Glass

SHELBYVILLE YMCA

Shelbyville, Indiana

Interna-Rail® aluminum hand railing systems have in-line fittings that produce an architectural and highly pleasing aesthetic look. The infills can be glass, steel or aluminum in mesh or perforated, resin, and picket style.