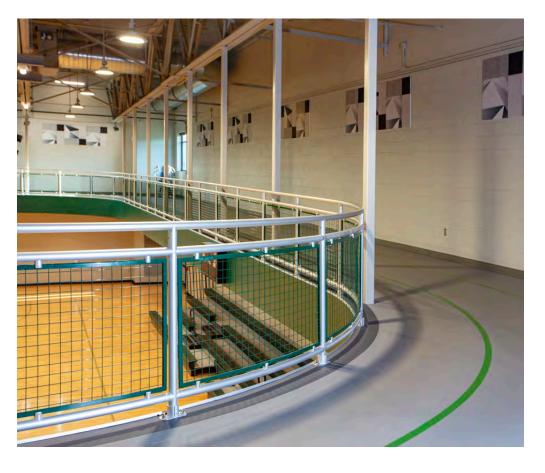

### Interna-Rail® Aluminum Railing System Clear Anodized with Powder Coated Steel Wire Mesh Infill

PELHAM RECREATION CENTER

Pelham, Alabama

Interna-Rail® Aluminum Railing System Clear Anodized with Diamond Wire Mesh Infill