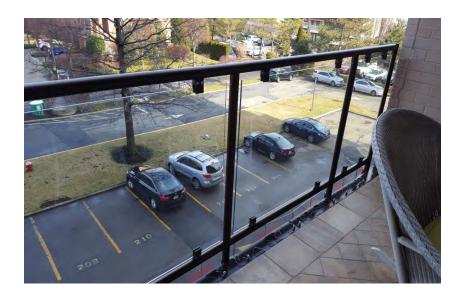

ADA COMPLIANT HANDRAIL 117

POST AND WALL MOUNTED HANDRAIL | 129

STRUCTURAL GLASS RAILING 137

**BUTTON MOUNT RAILING** 149

MISCELLANEOUS 155

SMOKE BAFFLES | 160

The QUAD™ railing system is a rectangular post mounted glass system where the glass panels are captured and held at the posts, rather than being mounted at the top and bottom rails as in other systems. This minimizes the number of horizontal rails in the system to allow for maximum visibility. The rectangular posts provide clean lines throughout the system and can be integrated with a grabrail. The QUAD™ railing system is available in both aluminum and stainless steel.

 $\mathbf{QUAD^{\mathsf{TM}}} \ \mathbf{Aluminum} \ \mathbf{Railing} \ \mathbf{System}$ 

Clear Tempered Glass

FIRST INTERNET BANK

Fishers, Indiana

QUAD™ Aluminum Railing System
Perforated Panels

FIRST INTERNET BANK

Fishers, Indiana

KLEAR™/QUAD™ Stainless Steel Railing System Clear Tempered Glass

QUAD™ Aluminum Railing System Clear Tempered Glass

SHELBYVILLE YMCA

Shelbyville, Indiana

Interna-Rail® aluminum hand railing systems have in-line fittings that produce an architectural and highly pleasing aesthetic look. The infills can be glass, steel or aluminum in mesh or perforated, resin, and picket style.