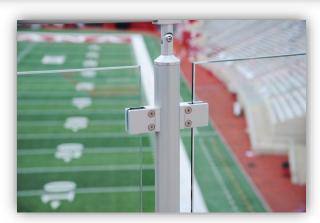

## VISION™ Clear Anodized Railing System with Glass Infill

INDIANA UNIVERSITY MEMORIAL STADIUM

Bloomington, Indiana

VISION™ Stainless Steel Railing System with Glass Infill

PURDUE UNIVERSITY HAGLE HALL

Lafayette, Indiana