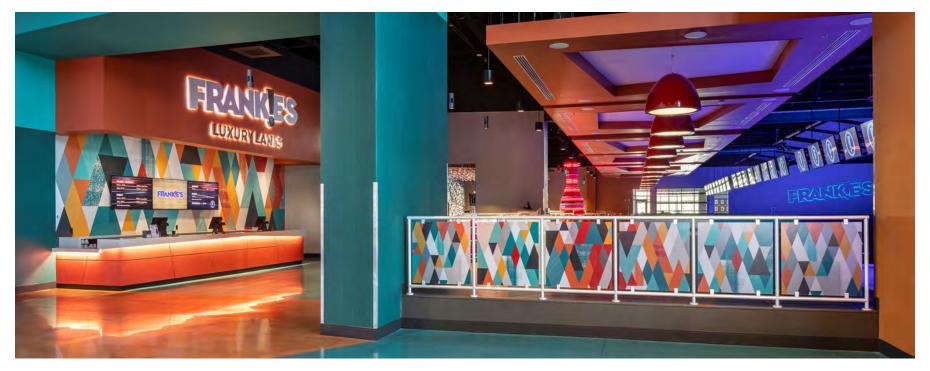

ADA COMPLIANT HANDRAIL 117

POST AND WALL MOUNTED HANDRAIL | 129

STRUCTURAL GLASS RAILING 137

**BUTTON MOUNT RAILING** 149

MISCELLANEOUS 155

SMOKE BAFFLES | 160

The QUAD™ railing system is a rectangular post mounted glass system where the glass panels are captured and held at the posts, rather than being mounted at the top and bottom rails as in other systems. This minimizes the number of horizontal rails in the system to allow for maximum visibility. The rectangular posts provide clean lines throughout the system and can be integrated with a grabrail. The QUAD™ railing system is available in both aluminum and stainless steel.

 $\mathbf{QUAD^{\mathsf{TM}}} \ \mathbf{Aluminum} \ \mathbf{Railing} \ \mathbf{System}$ 

Clear Tempered Glass

FIRST INTERNET BANK

Fishers, Indiana

QUAD™ Aluminum Railing System
Perforated Panels

FIRST INTERNET BANK

Fishers, Indiana

KLEAR™/QUAD™ Stainless Steel Railing System Clear Tempered Glass

QUAD™ Aluminum Railing System Clear Tempered Glass

SHELBYVILLE YMCA

Shelbyville, Indiana

Interna-Rail® aluminum hand railing systems have in-line fittings that produce an architectural and highly pleasing aesthetic look. The infills can be glass, steel or aluminum in mesh or perforated, resin, and picket style.