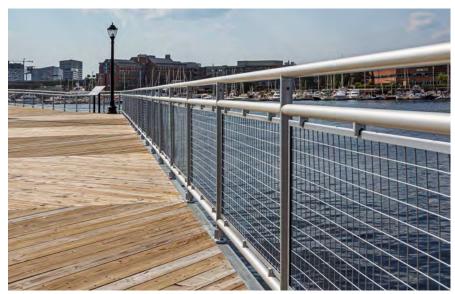

Fishers, Indiana

KLEAR™/QUAD™ Stainless Steel Railing System Clear Tempered Glass

QUAD™ Aluminum Railing System Clear Tempered Glass

SHELBYVILLE YMCA

Shelbyville, Indiana

Interna-Rail® aluminum hand railing systems have in-line fittings that produce an architectural and highly pleasing aesthetic look. The infills can be glass, steel or aluminum in mesh or perforated, resin, and picket style.