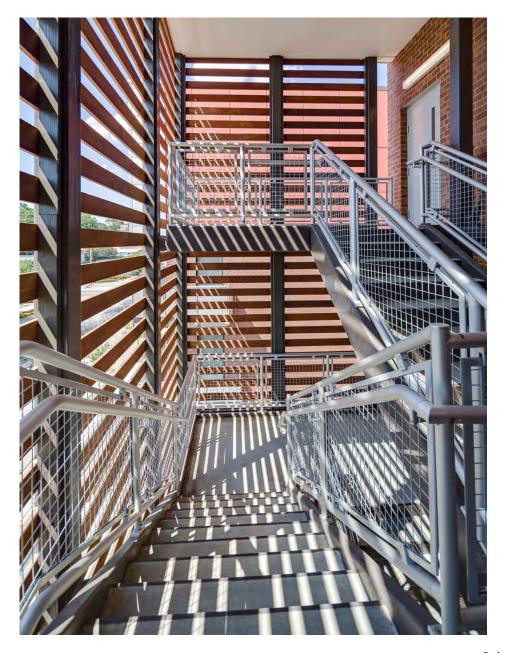

ADA COMPLIANT HANDRAIL 117

POST AND WALL MOUNTED HANDRAIL | 129

STRUCTURAL GLASS RAILING 137

**BUTTON MOUNT RAILING** 149

MISCELLANEOUS 155

SMOKE BAFFLES | 160

The QUAD™ railing system is a rectangular post mounted glass system where the glass panels are captured and held at the posts, rather than being mounted at the top and bottom rails as in other systems. This minimizes the number of horizontal rails in the system to allow for maximum visibility. The rectangular posts provide clean lines throughout the system and can be integrated with a grabrail. The QUAD™ railing system is available in both aluminum and stainless steel.

 $\mathbf{QUAD^{\mathsf{TM}}} \ \mathbf{Aluminum} \ \mathbf{Railing} \ \mathbf{System}$ 

Clear Tempered Glass

FIRST INTERNET BANK

Fishers, Indiana

QUAD™ Aluminum Railing System
Perforated Panels

FIRST INTERNET BANK