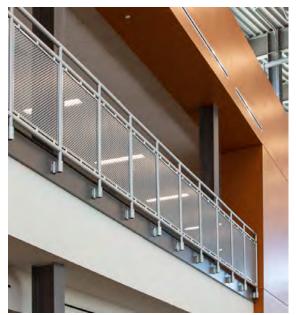

## KLEARTM

KLEAR™ railing uses the glass infill up to the 42" height requirement and does not have a top cap on the glass. The glass is held at the post—not top and bottom—thus minimizing the number of horizontal rails in the system and maximizing visibility.

While maintaining structural integrity, this glass railing with no top cap provides more visibility than competitive railing systems.

**KLEAR™ Clear Anodized Aluminum Railing System with Glass Infill** 