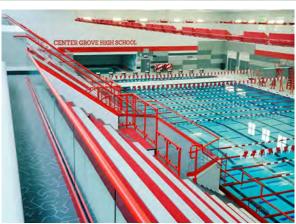

#### Interna-Rail® Aluminum Railing System Clear Anodized with Pickets

CENTER GROVE HIGH SCHOOL STUDENT ACTIVITY CENTER

Greenwood, Indiana

Interna-Rail® Red Powder Coated with Square Wire Mesh Infill

CENTER GROVE HIGH SCHOOL STUDENT CENTER

Greenwood, Indiana

Interna-Rail® Clear Anodized Railing System with Glass Infill SOUTH DEARBORN HIGH SCHOOL NATATORIUM

Interna-Rail® Clear Anodized Aluminum Railing System with Square Wire Mesh

Interna-Rail® Dark Bronze Aluminum Railing System with Pickets