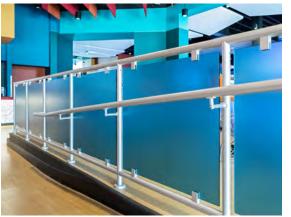

ADA COMPLIANT HANDRAIL 117

POST AND WALL MOUNTED HANDRAIL | 129

STRUCTURAL GLASS RAILING 137

**BUTTON MOUNT RAILING** 149

MISCELLANEOUS 155

SMOKE BAFFLES | 160

The QUAD™ railing system is a rectangular post mounted glass system where the glass panels are captured and held at the posts, rather than being mounted at the top and bottom rails as in other systems. This minimizes the number of horizontal rails in the system to allow for maximum visibility. The rectangular posts provide clean lines throughout the system and can be integrated with a grabrail. The QUAD™ railing system is available in both aluminum and stainless steel.

 $\mathbf{QUAD^{\mathsf{TM}}} \ \mathbf{Aluminum} \ \mathbf{Railing} \ \mathbf{System}$ 

Clear Tempered Glass

FIRST INTERNET BANK

Fishers, Indiana

QUAD™ Aluminum Railing System
Perforated Panels

FIRST INTERNET BANK

Fishers, Indiana

KLEAR™/QUAD™ Stainless Steel Railing System Clear Tempered Glass

QUAD™ Aluminum Railing System Clear Tempered Glass

SHELBYVILLE YMCA

Shelbyville, Indiana

Interna-Rail® aluminum hand railing systems have in-line fittings that produce an architectural and highly pleasing aesthetic look. The infills can be glass, steel or aluminum in mesh or perforated, resin, and picket style.