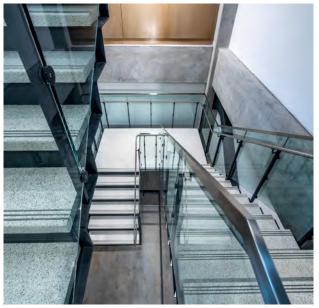

 $\mathbf{QUAD^{\mathsf{TM}}} \ \mathbf{Aluminum} \ \mathbf{Railing} \ \mathbf{System}$ 

Clear Tempered Glass

FIRST INTERNET BANK

Fishers, Indiana

QUAD™ Aluminum Railing System
Perforated Panels

FIRST INTERNET BANK

Fishers, Indiana

KLEAR™/QUAD™ Stainless Steel Railing System Clear Tempered Glass

QUAD™ Aluminum Railing System Clear Tempered Glass

SHELBYVILLE YMCA

Shelbyville, Indiana

Interna-Rail® aluminum hand railing systems have in-line fittings that produce an architectural and highly pleasing aesthetic look. The infills can be glass, steel or aluminum in mesh or perforated, resin, and picket style.