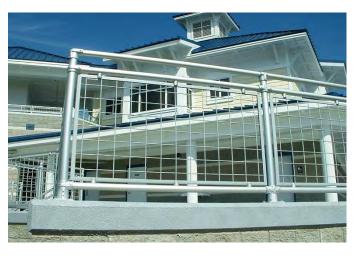

## Interna-Rail® with Wire Mesh Infill Panels

Oschner Medical Center Kenner, Louisiana

Interna-Rail® with 2"x2" Diamond Pattern Wire Mesh Infill Panels
Heartland Payment Center

Interna-Rail® Powder Coated with Wire Mesh Infill Panels