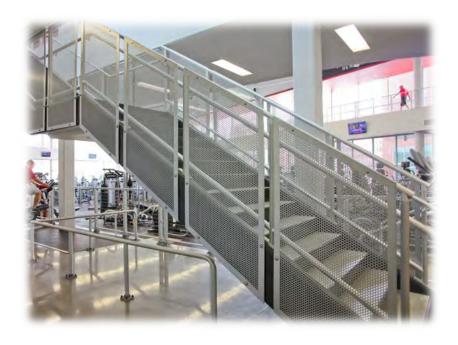

ADA COMPLIANT HANDRAIL 117

POST AND WALL MOUNTED HANDRAIL | 129

STRUCTURAL GLASS RAILING 137

**BUTTON MOUNT RAILING** 149

MISCELLANEOUS 155

SMOKE BAFFLES | 160

The QUAD™ railing system is a rectangular post mounted glass system where the glass panels are captured and held at the posts, rather than being mounted at the top and bottom rails as in other systems. This minimizes the number of horizontal rails in the system to allow for maximum visibility. The rectangular posts provide clean lines throughout the system and can be integrated with a grabrail. The QUAD™ railing system is available in both aluminum and stainless steel.

 $\mathbf{QUAD^{\mathsf{TM}}} \ \mathbf{Aluminum} \ \mathbf{Railing} \ \mathbf{System}$ 

Clear Tempered Glass

FIRST INTERNET BANK

Fishers, Indiana

QUAD™ Aluminum Railing System
Perforated Panels

FIRST INTERNET BANK