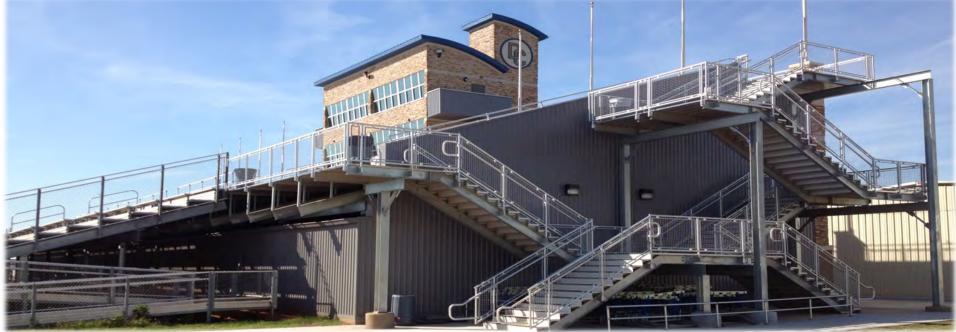

### **VISION™ Stainless Steel Handrail**

Office Building

With its external slip-on fittings, this railing design is popular when an "industrial look" is desired. Speed-Rail® railing systems are very popular in landscape & exterior applications.