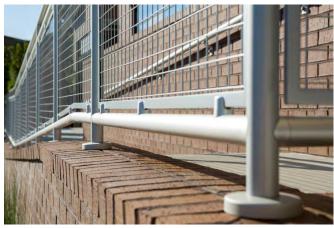

### **VISION™ Stainless Steel Handrail**

Office Building

With its external slip-on fittings, this railing design is popular when an "industrial look" is desired. Speed-Rail® railing systems are very popular in landscape & exterior applications.