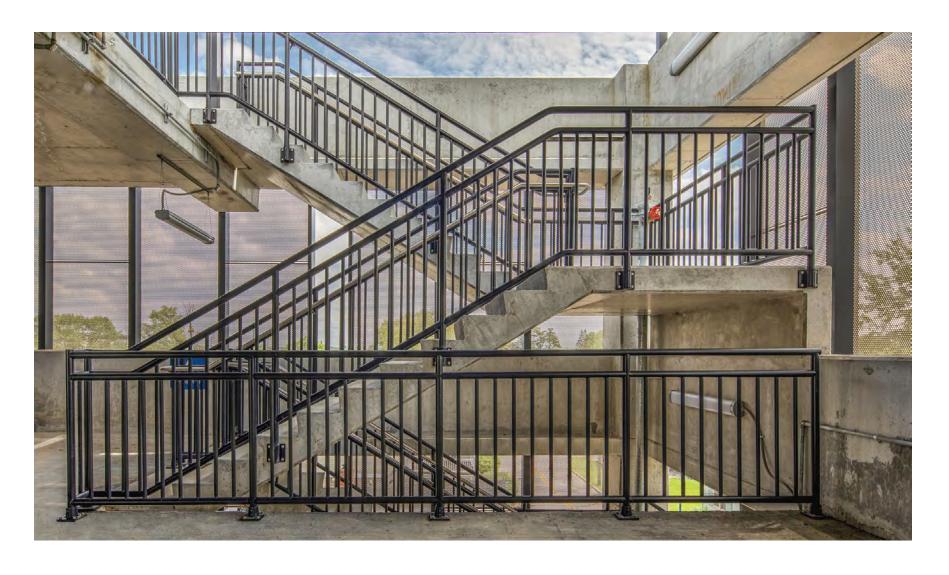

sts provide clean lines throughout the system and can be integrated with a grabrail. The QUAD™ railing system is available in both aluminum and stainless steel.



 $\mathbf{QUAD^{\mathsf{TM}}} \ \mathbf{Aluminum} \ \mathbf{Railing} \ \mathbf{System}$ 

Clear Tempered Glass

FIRST INTERNET BANK

Fishers, Indiana



QUAD™ Aluminum Railing System
Perforated Panels

FIRST INTERNET BANK

Fishers, Indiana







KLEAR™/QUAD™ Stainless Steel Railing System Clear Tempered Glass



QUAD™ Aluminum Railing System Clear Tempered Glass

SHELBYVILLE YMCA

Shelbyville, Indiana



Interna-Rail® aluminum hand railing systems have in-line fittings that produce an architectural and highly pleasing aesthetic look. The infills can be glass, steel or aluminum in mesh or perforated, resin, and picket style.





Interna-Rail® Aluminum Railing System Black Anodized with Pickets



Interna-Rail® Aluminum Railing System Clear Anodized with Aluminum Wire Mesh



Interna-Rail® Aluminum Railing System Clear Anodized with Pickets





#### Interna-Rail® Aluminum Railing System Clear Anodized with Pickets

CENTER GROVE HIGH SCHOOL STUDENT ACTIVITY CENTER

Greenwood, Indiana



Interna-Rail® Red Powder Coated with Square Wire Mesh Infill

CENTER GROVE HIGH SCHOOL STUDENT CENTER

Greenwood, Indiana















Interna-Rail® Clear Anodized Railing System with Glass Infill SOUTH DEARBORN HIGH SCHOOL NATATORIUM









Interna-Rail® Clear Anodized Aluminum Railing System with Square Wire Mesh









Interna-Rail® Dark Bronze Aluminum Railing System with Pickets







Interna-Rail® Clear Anodized Alumi