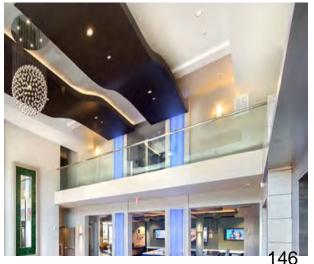

# INTERNA-LIGHT<sup>TM</sup>

Hollaender's Interna-Light™ railing system uses LED fixtures to produce point source lighting that meets decorative or IBC egress lighting codes, as required in all states. Available in both aluminum and stainless steel.

Interna-Light™ Powder Coated Railing System with Glass Infill & LED Pods

UNIVERSITY CITY CENTER

Columbus, Ohio

Interna-Light™ Illuminated Railing System
Clear Anodized Aluminum with Square Wire Mesh Infill

One Ballpark Plaza

Atlanta, Georgia