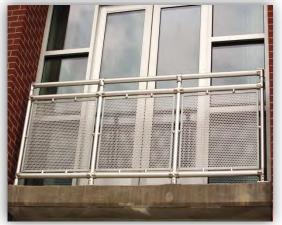

Fishers, Indiana

KLEAR™/QUAD™ Stainless Steel Railing System Clear Tempered Glass

QUAD™ Aluminum Railing System Clear Tempered Glass

SHELBYVILLE YMCA

Shelbyville, Indiana

Interna-Rail® aluminum hand railing systems have in-line fittings that produce an architectural and highly pleasing aesthetic look. The infills can be glass, steel or aluminum in mesh or perforated, resin, and picket style.