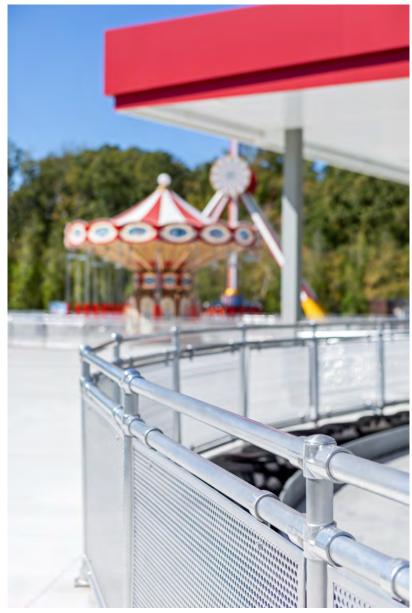

### **VISION™ Stainless Steel Handrail**

Office Building

With its external slip-on fittings, this railing design is popular when an "industrial look" is desired. Speed-Rail® railing systems are very popular in landscape & exterior applications.

Speed-Rail® Railing System Clear Anodized with Wire Mesh Infill Panels

Speed-Rail® Railing System Mill Finish with Perforated Infill Panels

Speed-Rail® Clear Anodized Railing System with Glass Infill

Speed-Rail® Clear Anodized Railing System with Glass Infill