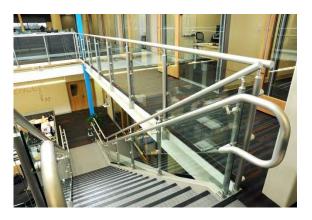

ADA COMPLIANT HANDRAIL 117

POST AND WALL MOUNTED HANDRAIL | 129

STRUCTURAL GLASS RAILING 137

**BUTTON MOUNT RAILING** 149

MISCELLANEOUS 155

SMOKE BAFFLES | 160

The QUAD™ railing system is a rectangular post mounted glass system where the glass panels are captured and held at the posts, rather than being mounted at the top and bottom rails as in other systems. This minimizes the number of horizontal rails in the system to allow for maximum visibility. The rectangular posts provide clean lines throughout the system and can be integrated with a grabrail. The QUAD™ railing system is available in both aluminum and stainless steel.

 $\mathbf{QUAD^{\mathsf{TM}}} \ \mathbf{Aluminum} \ \mathbf{Railing} \ \mathbf{System}$ 

Clear Tempered Glass

FIRST INTERNET BANK

Fishers, Indiana

QUAD™ Aluminum Railing System
Perforated Panels

FIRST INTERNET BANK