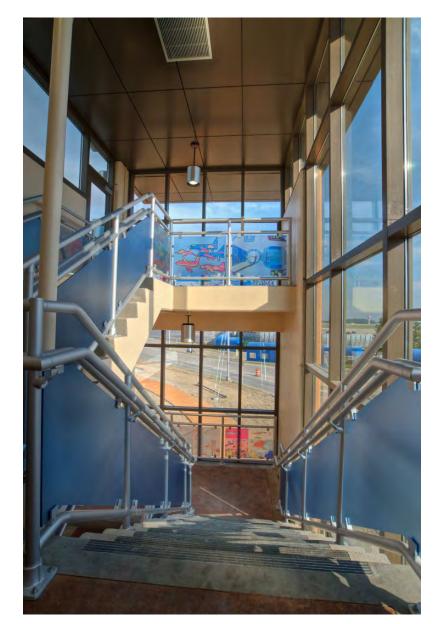

 $\mathbf{QUAD^{\mathsf{TM}}} \ \mathbf{Aluminum} \ \mathbf{Railing} \ \mathbf{System}$ 

Clear Tempered Glass

FIRST INTERNET BANK

Fishers, Indiana

QUAD™ Aluminum Railing System
Perforated Panels

FIRST INTERNET BANK

Fishers, Indiana

KLEAR™/QUAD™ Stainless Steel Railing System Clear Tempered Glass

QUAD™ Aluminum Railing System Clear Tempered Glass

SHELBYVILLE YMCA

Shelbyville, Indiana

Interna-Rail® aluminum hand railing systems have in-line fittings that produce an architectural and highly pleasing aesthetic look. The infills can be glass, steel or aluminum in mesh or perforated, resin, and picket style.