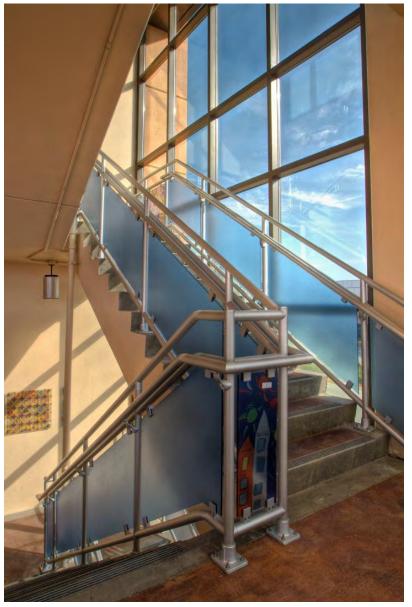

 $\mathbf{QUAD^{\mathsf{TM}}} \ \mathbf{Aluminum} \ \mathbf{Railing} \ \mathbf{System}$ 

Clear Tempered Glass

FIRST INTERNET BANK

Fishers, Indiana

QUAD™ Aluminum Railing System
Perforated Panels

FIRST INTERNET BANK

Fishers, Indiana

KLEAR™/QUAD™ Stainless Steel Railing System Clear Tempered Glass

QUAD™ Aluminum Railing System Clear Tempered Glass

SHELBYVILLE YMCA

Shelbyville, Indiana

Interna-Rail® aluminum hand railing systems have in-line fittings that produce an architectural and highly pleasing aesthetic look. The infills can be glass, steel or aluminum in mesh or perforated, resin, and picket style.