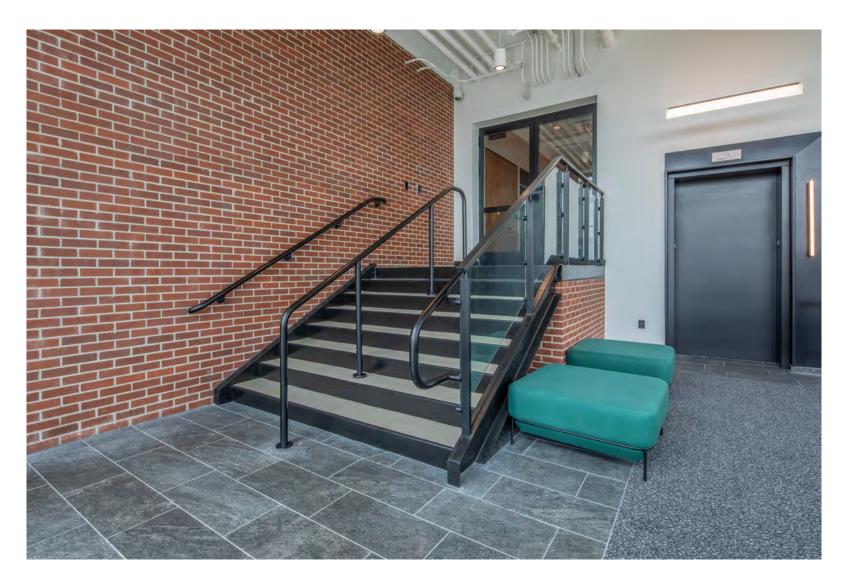

# POST & WALL MOUNTED HANDRAIL

Post and wall mounted handrail is available in an anodized aluminum non-welded mechanical tee connection system and in either 304 or 316 stainless steel. Stainless steel is available as either a non-welded mechanical tee connection system or a welded system. No. 4 polish is standard with other polishes available.

#### **ALUMINUM WALL AND POST MOUNTED HANDRAIL**

STAINLESS STEEL POST AND WALL MOUNTED HANDRAIL
Boiling Springs High School
Boiling Springs, South Carolina

STAINLESS STEEL POST MOUNTED HANDRAIL