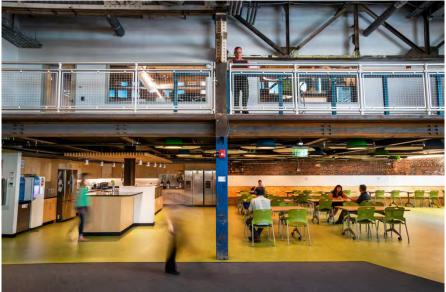

rk Plaza

Atlanta, Georgia

# INTERNA-LIGHT<sup>TM</sup> STAINLESS STEEL







Interna-Light™ Illuminated Stainless Steel Handrail with LED Pods

Highlander Accelerator
Omaha, Nebraska



Owensboro Convention Center Owensboro, Kentucky

**Stainless Steel Handrail with LED Stick Lighting** 













## VISION™ Clear Anodized Railing System with Glass Infill

INDIANA UNIVERSITY MEMORIAL STADIUM

Bloomington, Indiana











VISION™ Stainless Steel Railing System with Glass Infill

PURDUE UNIVERSITY HAGLE HALL

Lafayette, Indiana







### **VISION™ Stainless Steel Handrail**

Office Building



With its external slip-on fittings, this railing design is popular when an "industrial look" is desired. Speed-Rail® railing systems are very popular in landscape & exterior applications.









Speed-Rail® Railing System Clear Anodized with Wire Mesh Infill Panels







Speed-Rail® Railing System Mill Finish with Perforated Infill Panels







Speed-Rail® Clear Anodized Railing System with Glass Infill









Speed-Rail® Clear Anodized Railing System with Glass Infill







Speed-Rail® Clear Anodized Railing System with Wire Mesh Infill Mountain Modern Motel







Speed-Rail® with Wire Mesh Infill Panels







Speed-Rail® with Wire Mesh Infill Panels



Speed-Rail® with Wire Mesh Infill Panels
Big Lake Park







Speed-Rail® with Wire Mesh Infill Panels

Grand Park

Myrtle Beach, South Carolina



A F T E R



Speed-Rail® with Wire Mesh Infill Panels

ASTOR COURT ROOF RAILING
New York City, NY





Speed-Rail® with Wire Mesh Panels Posts Perpendicular to Stairs

Gat