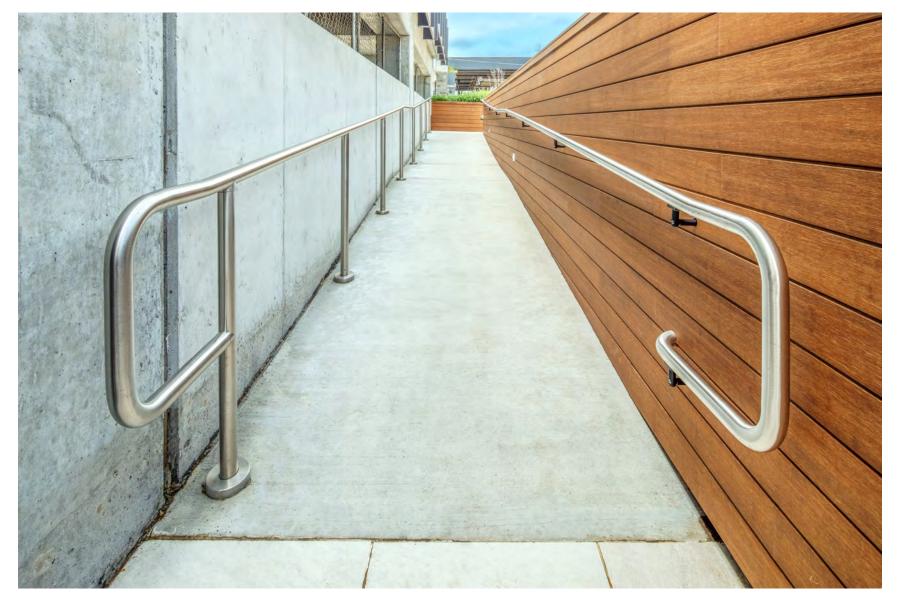

# POST & WALL MOUNTED HANDRAIL

Post and wall mounted handrail is available in an anodized aluminum non-welded mechanical tee connection system and in either 304 or 316 stainless steel. Stainless steel is available as either a non-welded mechanical tee connection system or a welded system. No. 4 polish is standard with other polishes available.

#### **ALUMINUM POST MOUNTED HANDRAIL**

First Internet Bank Fishers, Indiana

#### **ALUMINUM POST MOUNTED HANDRAIL**

Center Grove High School Greenwood, Indiana

#### **ALUMINUM WALL AND POST MOUNTED HANDRAIL**

STAINLESS STEEL POST AND WALL MOUNTED HANDRAIL
Boiling Springs High School
Boiling Springs, South Carolina

STAINLESS STEEL POST MOUNTED HANDRAIL