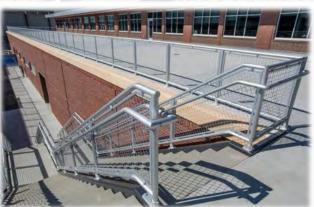

St. Johns Cathedral Cleveland, Ohio

Interna-Rail® Clear Anodized Railing System with Perforated and Wire Mesh Infill

Interna-Rail® with Wire Mesh Infill Panels
Various Stadiums

Stadiums - Interna-Rail® with Wire Mesh Infill