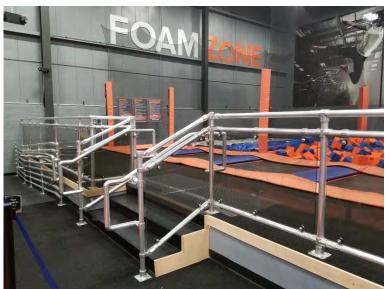

# Speed-Rail® 3-Line Mill Finish with 3/8" Acrylic Infill Panels

Sky Zone® Indoor Trampoline Park

Multiple Locations

Speed-Rail® 8-Line Mill Finish Aluminum Railing System