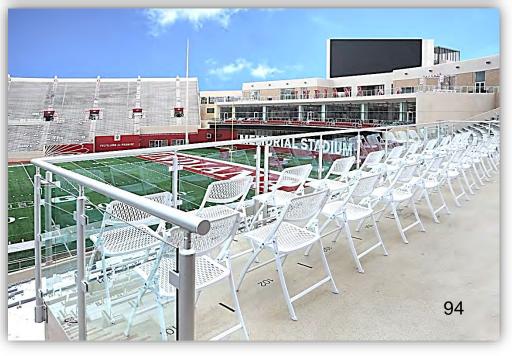

## VISION™ Clear Anodized Railing System with Glass Infill

INDIANA UNIVERSITY MEMORIAL STADIUM

Bloomington, Indiana

VISION™ Stainless Steel Railing System with Glass Infill

PURDUE UNIVERSITY HAGLE HALL

Lafayette, Indiana