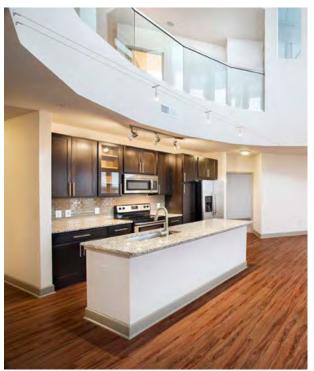

#### STRUCTURAL GLASS WITH CLEAR TEMPERED INFILL PANELS

STRUCTURAL GLASS WITH CLEAR TEMPERED INFILL PANELS

# **Structural Glass Railing System**

Delaware North Headquarters

Buffalo, New York

## **Structural Glass Railing System**

Owensboro Convention Center
Owensboro, Kentucky

# **Structural Glass Railing System**

Delaware North Headquarters

Buffalo, New York

Cladding: Aluminum Powder Coated

Top Cap: Wood

Glass: **PVB Laminated** 

Shoe: Wet Glaze

Broad Creek Library
Norfolk, Virginia