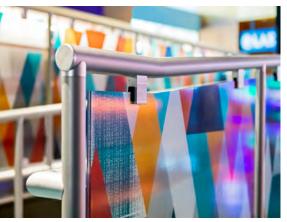

ADA COMPLIANT HANDRAIL 117

POST AND WALL MOUNTED HANDRAIL | 129

STRUCTURAL GLASS RAILING 137

**BUTTON MOUNT RAILING** 149

MISCELLANEOUS 155

SMOKE BAFFLES | 160

The QUAD™ railing system is a rectangular post mounted glass system where the glass panels are captured and held at the posts, rather than being mounted at the top and bottom rails as in other systems. This minimizes the number of horizontal rails in the system to allow for maximum visibility. The rectangular posts provide clean lines throughout the system and can be integrated with a grabrail. The QUAD™ railing system is available in both aluminum and stainless steel.

 $\mathbf{QUAD^{\mathsf{TM}}} \ \mathbf{Aluminum} \ \mathbf{Railing} \ \mathbf{System}$ 

Clear Tempered Glass

FIRST INTERNET BANK

Fishers, Indiana

QUAD™ Aluminum Railing System
Perforated Panels

FIRST INTERNET BANK

Fishers, Indiana

KLEAR™/QUAD™ Stainless Steel Railing System Clear Tempered Glass

QUAD™ Aluminum Railing System Clear Tempered Glass

SHELBYVILLE YMCA

Shelbyville, Indiana

Interna-Rail® aluminum hand railing systems have in-line fittings that produce an architectural and highly pleasing aesthetic look. The infills can be glass, steel or aluminum in mesh or perforated, resin, and picket style.