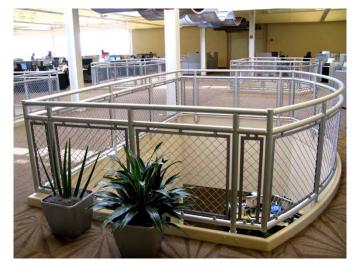

Interna-Rail® Anodized Railing System with Aluminum Wire Mesh Infill

Hammonasset Beach Madison, Connecticut

Interna-Rail® Black Powder Coated with Wire Mesh Infill Panels

#### **RHINEGEIST BREWERY**

Cincinnati, Ohio

### Interna-Rail® Clear Anodized with Wood Top Rail and Steel Wire Mesh Infill

CHARLES CITY MIDDLE SCHOOL ADDITION
Charles City, Iowa

Interna-Rail® Clear Anodized with Steel Wire Mesh

MAIN + STONE Greenville, South Carolina

### Interna-Rail® Aluminum Railing System

Clear Anodized with Square Wire Mesh Infill

TIMES UNION CENTER Albany, New York

Interna-Rail® Anodized Railing System with Wire Mesh Infill

#### Interna-Rail® Black Powder Coated with Wire Mesh Infill Panels

West Liberty University Football Stadium Press Box Wheeling, West Virginia

Interna-Rail® Clear Anodized with 304 Stainless Steel Wire Mesh Infill Panels
Springton Lake Middle School Natatorium