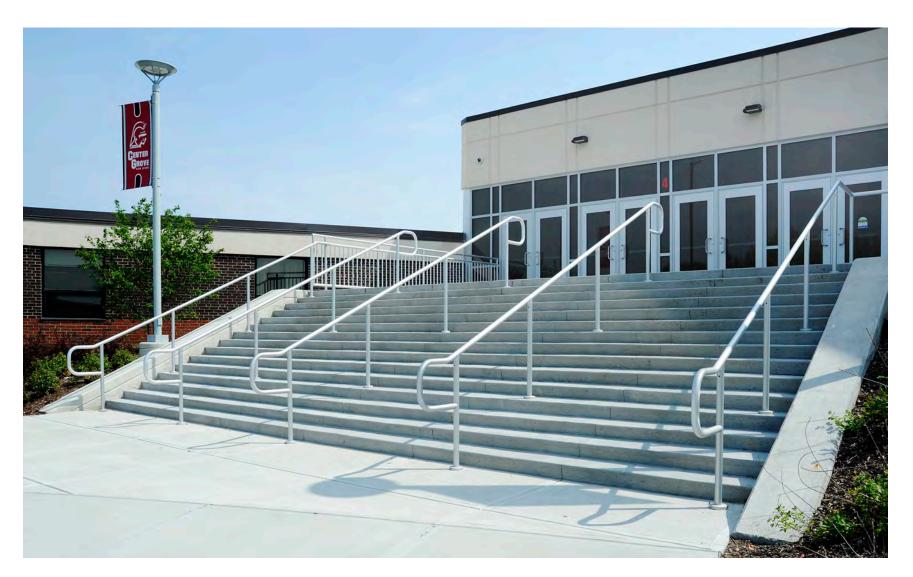

#### **ALUMINUM POST MOUNTED HANDRAIL**

Center Grove High School Greenwood, Indiana