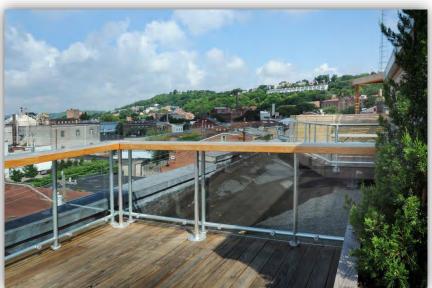

Speed-Rail® Railing System Clear Anodized with Wire Mesh Infill Panels

Speed-Rail® Railing System Mill Finish with Perforated Infill Panels

Speed-Rail® Clear Anodized Railing System with Glass Infill

Speed-Rail® Clear Anodized Railing System with Glass Infill

Speed-Rail® Clear Anodized Railing System with Wire Mesh Infill Mountain Modern Motel

Speed-Rail® with Wire Mesh Infill Panels

Speed-Rail® with Wire Mesh Infill Panels

Speed-Rail® with Wire Mesh Infill Panels
Big Lake Park

Speed-Rail® with Wire Mesh Infill Panels

Grand Park

Myrtle Beach, South Carolina

A F T E R

Speed-Rail® with Wire Mesh Infill Panels

ASTOR COURT ROOF RAILING
New York City, NY

Speed-Rail® with Wire Mesh Panels Posts Perpendicular to Stairs