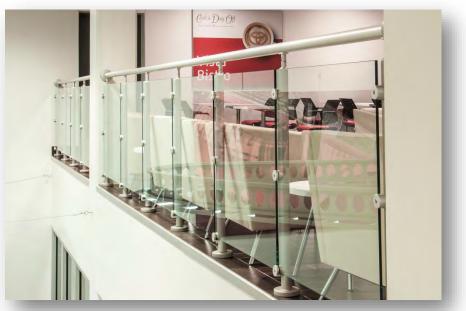

fill** 





VUE™ Clear Anodized Railing System with Glass Infill

**CITY WAY YMCA** 

Indianapolis, Indiana









### **VUE™ Clear Anodized Railing System with Glass Infill**

**Liberty Center**West Chester, Ohio



**VUE™ Clear Anodized Railing System with Glass Infill** 

Mercer Commons Cincinnati, Ohio





VUE™ Black Anodized Railing System with Frosted Glass Infill

Wesbanco Wheeling, West Virginia







**VUE™ Clear Anodized Railing System with Glass Infill** 

AMERICAN MUSLIM INSTITUTE

Omaha, Nebraska









#### VUE™ Clear Anodized Railing System with Glass Infill

Atricure Mason, Ohio





**VUE™ Clear Anodized Railing System with Glass Infill** 









**VUE™ Dark Bronze Anodized Railing System with Glass Infill** 







VUE™ Bronze Railing System with Glass Infill







**VUE™ Clear Anodized Railing System with Glass Infill** 









Stainless Steel VUE™ Railing System with Glass Infill







Stainless Steel VUE™ Railing System with Glass Infill





Stainless Steel VUE™ Railing System with Glass Infill
BOILING SPRINGS HIGH SCHOOL
Boiling Springs, South Carolina





Stainless Steel VUE™ Railing System with Glass Infill

FAIRFOREST MIDDLE SCHOOL Spartanburg, South Carolina

## KLEARTM

KLEAR™ railing uses the glass infill up to the 42" height requirement and does not have a top cap on the glass. The glass is held at the post—not top and bottom—thus minimizing the number of horizontal rails in the system and maximizing visibility.

While maintaining structural integrity, this glass railing with no top cap provides more visibility than competitive ra