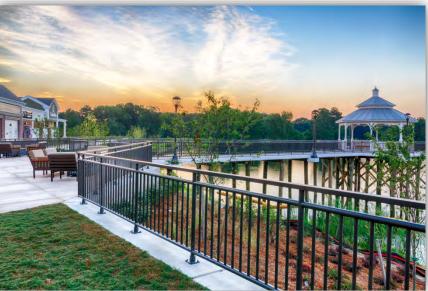

Fishers, Indiana

KLEAR™/QUAD™ Stainless Steel Railing System Clear Tempered Glass

QUAD™ Aluminum Railing System Clear Tempered Glass

SHELBYVILLE YMCA

Shelbyville, Indiana

Interna-Rail® aluminum hand railing systems have in-line fittings that produce an architectural and highly pleasing aesthetic look. The infills can be glass, steel or aluminum in mesh or perforated, resin, and picket style.