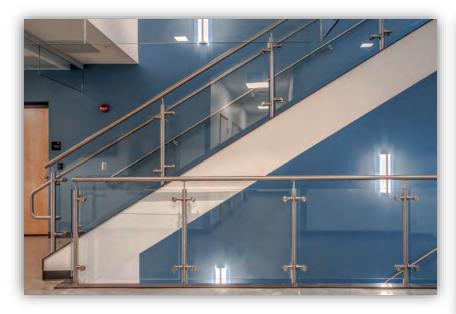

### **VISION™ Stainless Steel Handrail**

Office Building

With its external slip-on fittings, this railing design is popular when an "industrial look" is desired. Speed-Rail® railing systems are very popular in landscape & exterior applications.