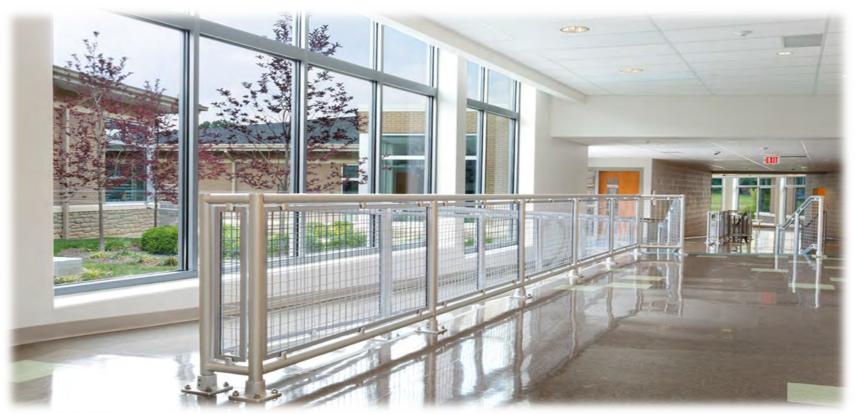

Fishers, Indiana

KLEAR™/QUAD™ Stainless Steel Railing System Clear Tempered Glass

QUAD™ Aluminum Railing System Clear Tempered Glass

SHELBYVILLE YMCA

Shelbyville, Indiana

Interna-Rail® aluminum hand railing systems have in-line fittings that produce an architectural and highly pleasing aesthetic look. The infills can be glass, steel or aluminum in mesh or perforated, resin, and picket style.