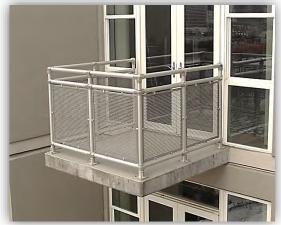

Fishers, Indiana

KLEAR™/QUAD™ Stainless Steel Railing System Clear Tempered Glass

QUAD™ Aluminum Railing System Clear Tempered Glass

SHELBYVILLE YMCA

Shelbyville, Indiana

Interna-Rail® aluminum hand railing systems have in-line fittings that produce an architectural and highly pleasing aesthetic look. The infills can be glass, steel or aluminum in mesh or perforated, resin, and picket style.