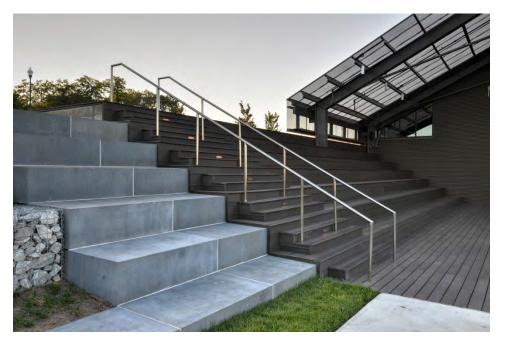

### **VISION™ Stainless Steel Handrail**

Office Building

With its external slip-on fittings, this railing design is popular when an "industrial look" is desired. Speed-Rail® railing systems are very popular in landscape & exterior applications.

Speed-Rail® Railing System Clear Anodized with Wire Mesh Infill Panels

Speed-Rail® Railing System Mill Finish with Perforated Infill Panels

Speed-Rail® Clear Anodized Railing System with Glass Infill

Speed-Rail® Clear Anodized Railing System with Glass Infill