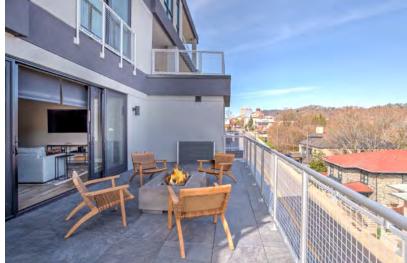

 $\mathbf{QUAD^{\mathsf{TM}}} \ \mathbf{Aluminum} \ \mathbf{Railing} \ \mathbf{System}$ 

Clear Tempered Glass

FIRST INTERNET BANK

Fishers, Indiana

QUAD™ Aluminum Railing System
Perforated Panels

FIRST INTERNET BANK

Fishers, Indiana

KLEAR™/QUAD™ Stainless Steel Railing System Clear Tempered Glass

QUAD™ Aluminum Railing System Clear Tempered Glass

SHELBYVILLE YMCA

Shelbyville, Indiana

Interna-Rail® aluminum hand railing systems have in-line fittings that produce an architectural and highly pleasing aesthetic look. The infills can be glass, steel or aluminum in mesh or perforated, resin, and picket style.