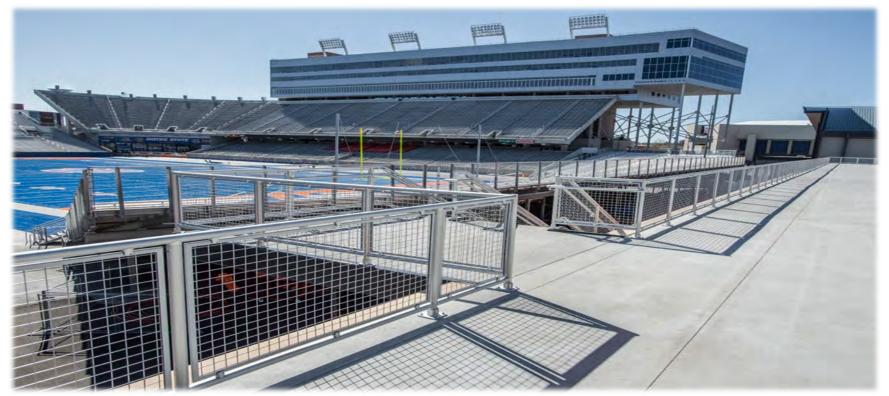

St. Johns Cathedral Cleveland, Ohio

Interna-Rail® Clear Anodized Railing System with Perforated and Wire Mesh Infill

Interna-Rail® with Wire Mesh Infill Panels
Various Stadiums

Stadiums - Interna-Rail® with Wire Mesh Infill