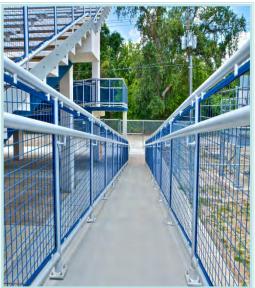

ADA COMPLIANT HANDRAIL 117

POST AND WALL MOUNTED HANDRAIL | 129

STRUCTURAL GLASS RAILING 137

**BUTTON MOUNT RAILING** 149

MISCELLANEOUS 155

SMOKE BAFFLES | 160

The QUAD™ railing system is a rectangular post mounted glass system where the glass panels are captured and held at the posts, rather than being mounted at the top and bottom rails as in other systems. This minimizes the number of horizontal rails in the system to allow for maximum visibility. The rectangular posts provide clean lines throughout the system and can be integrated with a grabrail. The QUAD™ railing system is available in both aluminum and stainless steel.

 $\mathbf{QUAD^{\mathsf{TM}}} \ \mathbf{Aluminum} \ \mathbf{Railing} \ \mathbf{System}$ 

Clear Tempered Glass

FIRST INTERNET BANK

Fishers, Indiana

QUAD™ Aluminum Railing System
Perforated Panels

FIRST INTERNET BANK

Fishers, Indiana

KLEAR™/QUAD™ Stainless Steel Railing System Clear Tempered Glass

QUAD™ Aluminum Railing System Clear Tempered Glass

SHELBYVILLE YMCA

Shelbyville, Indiana

Interna-Rail® aluminum hand railing systems have in-line fittings that produce an architectural and highly pleasing aesthetic look. The infills can be glass, steel or aluminum in mesh or perforated, resin, and picket style.