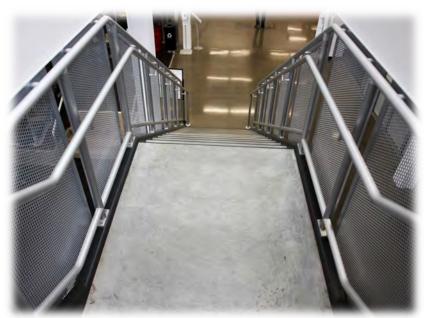

ADA COMPLIANT HANDRAIL 117

POST AND WALL MOUNTED HANDRAIL | 129

STRUCTURAL GLASS RAILING 137

**BUTTON MOUNT RAILING** 149

MISCELLANEOUS 155

SMOKE BAFFLES | 160

The QUAD™ railing system is a rectangular post mounted glass system where the glass panels are captured and held at the posts, rather than being mounted at the top and bottom rails as in other systems. This minimizes the number of horizontal rails in the system to allow for maximum visibility. The rectangular posts provide clean lines throughout the system and can be integrated with a grabrail. The QUAD™ railing system is available in both aluminum and stainless steel.

 $\mathbf{QUAD^{\mathsf{TM}}} \ \mathbf{Aluminum} \ \mathbf{Railing} \ \mathbf{System}$ 

Clear Tempered Glass

FIRST INTERNET BANK

Fishers, Indiana

QUAD™ Aluminum Railing System
Perforated Panels

FIRST INTERNET BANK