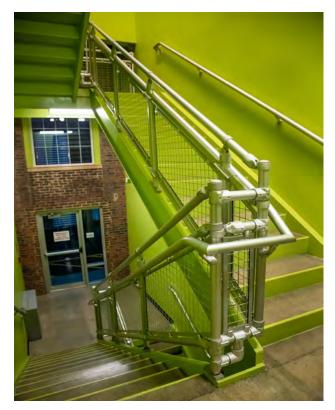

Fishers, Indiana

KLEAR™/QUAD™ Stainless Steel Railing System Clear Tempered Glass

QUAD™ Aluminum Railing System Clear Tempered Glass

SHELBYVILLE YMCA

Shelbyville, Indiana

Interna-Rail® aluminum hand railing systems have in-line fittings that produce an architectural and highly pleasing aesthetic look. The infills can be glass, steel or aluminum in mesh or perforated, resin, and picket style.