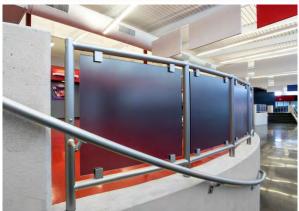

## Offset Interna-Rail® with Perforated Infill Panels

University of Louisville Student Rec Center

**VUE™ Clear Anodized Railing System with Glass Infill** 

VUE™ Clear Anodized Railing System with Glass Infill

VUE™ Powder Coated Railing System with Glass Infill & LED Pods

UNIVERSITY CITY CENTER Columbus, Ohio

**VUE™ Clear Anodized Railing System with Glass Infill** 

INCARNATE WORD ACADEMY

Houston, Texas

**VUE™ Clear Anodized Railing System with Perforated & Glass Infill** 