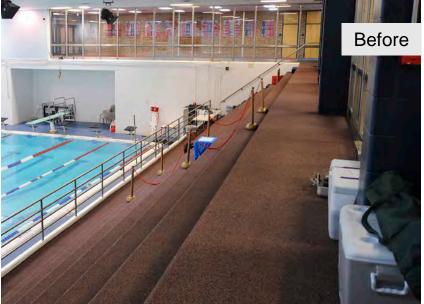

Speed-Rail® with Wire Mesh Infill Panels

Grand Park

Myrtle Beach, South Carolina

A F T E R

Speed-Rail® with Wire Mesh Infill Panels

ASTOR COURT ROOF RAILING
New York City, NY

Speed-Rail® with Wire Mesh Panels Posts Perpendicular to Stairs