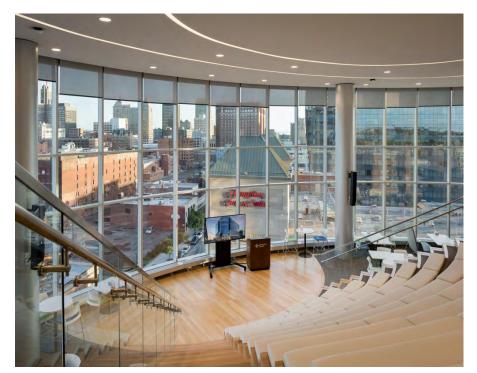

# **Structural Glass Railing System**

Delaware North Headquarters

Buffalo, New York

# **Structural Glass Railing System**

Delaware North Headquarters

Buffalo, New York

Cladding: Aluminum Powder Coated

Top Cap: Wood

Glass: **PVB Laminated** 

Shoe: Wet Glaze

Broad Creek Library
Norfolk, Virginia