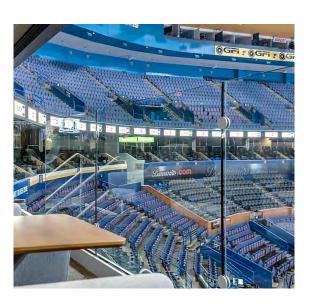

#### STRUCTURAL GLASS WITH CLEAR TEMPERED INFILL PANELS

STRUCTURAL GLASS WITH CLEAR TEMPERED INFILL PANELS

# **Structural Glass Railing System**

Delaware North Headquarters

Buffalo, New York

# **Structural Glass Railing System**

Delaware North Headquarters

Buffalo, New York

Cladding: Aluminum Powder Coated

Top Cap: Wood

Glass: **PVB Laminated** 

Shoe: Wet Glaze

Broad Creek Library
Norfolk, Virginia