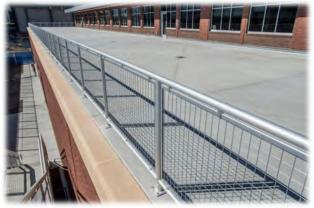

St. Johns Cathedral Cleveland, Ohio

Interna-Rail® Clear Anodized Railing System with Perforated and Wire Mesh Infill

Interna-Rail® with Wire Mesh Infill Panels
Various Stadiums

Stadiums - Interna-Rail® with Wire Mesh Infill