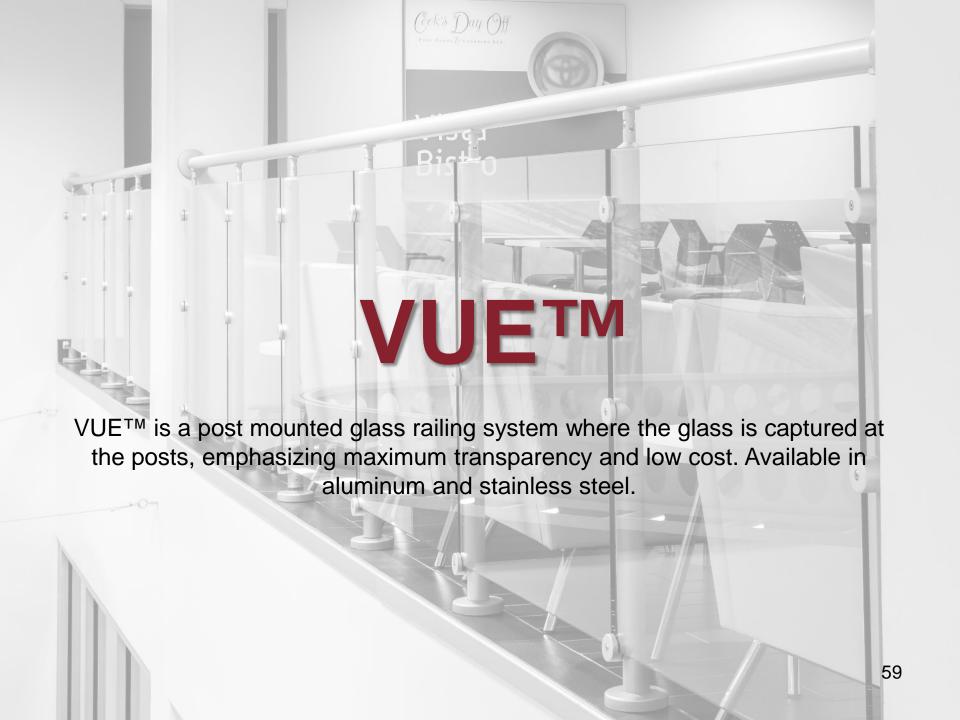

## KLEARTM

KLEAR™ railing uses the glass infill up to the 42" height requirement and does not have a top cap on the glass. The glass is held at the post—not top and bottom—thus minimizing the number of horizontal rails in the system and maximizing visibility.

While maintaining structural integrity, this glass railing with no top cap provides more visibility than competitive railing systems.

**KLEAR™ Clear Anodized Aluminum Railing System with Glass Infill** 