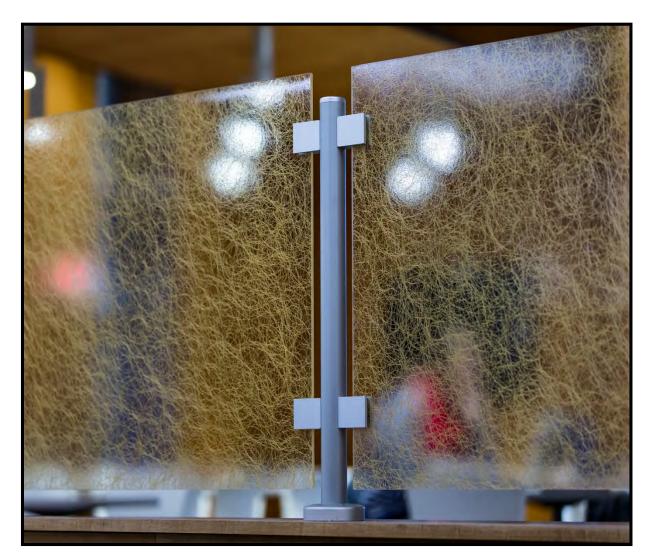

## KLEARTM

KLEAR™ railing uses the glass infill up to the 42" height requirement and does not have a top cap on the glass. The glass is held at the post—not top and bottom—thus minimizing the number of horizontal rails in the system and maximizing visibility.

While maintaining structural integrity, this glass railing with no top cap provides more visibility than competitive railing systems.

**KLEAR™ Clear Anodized Aluminum Railing System with Glass Infill** 