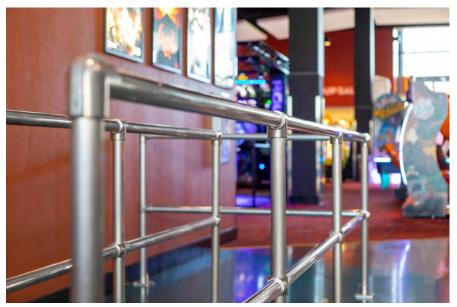

### **VISION™ Stainless Steel Handrail**

Office Building

With its external slip-on fittings, this railing design is popular when an "industrial look" is desired. Speed-Rail® railing systems are very popular in landscape & exterior applications.

Speed-Rail® Railing System Clear Anodized with Wire Mesh Infill Panels

Speed-Rail® Railing System Mill Finish with Perforated Infill Panels

Speed-Rail® Clear Anodized Railing System with Glass Infill

Speed-Rail® Clear Anodized Railing System with Glass Infill