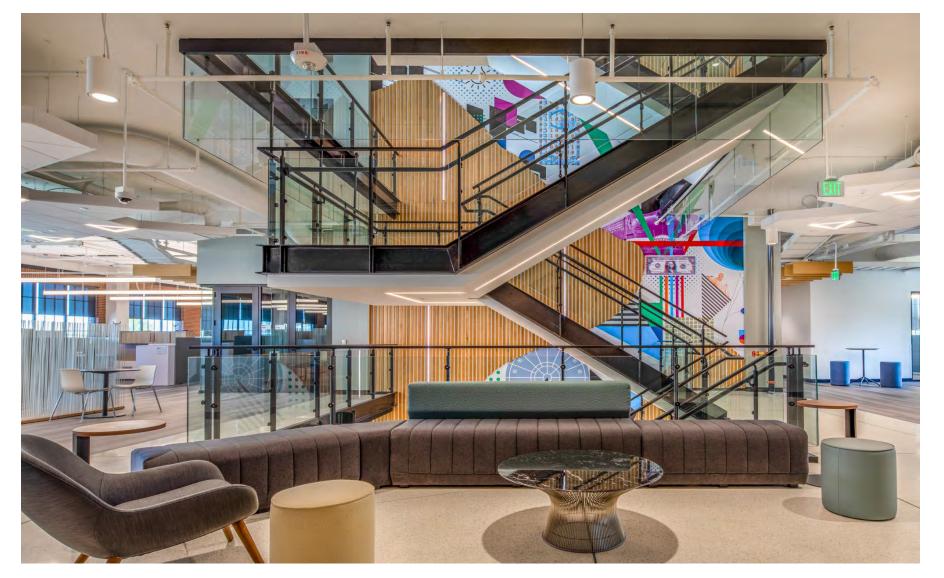

# INTERNA-LIGHT<sup>TM</sup>

Hollaender's Interna-Light™ railing system uses LED fixtures to produce point source lighting that meets decorative or IBC egress lighting codes, as required in all states. Available in both aluminum and stainless steel.

Interna-Light™ Powder Coated Railing System with Glass Infill & LED Pods

UNIVERSITY CITY CENTER

Columbus, Ohio

Interna-Light™ Illuminated Railing System
Clear Anodized Aluminum with Square Wire Mesh Infill

One Ballpark Plaza

Atlanta, Georgia