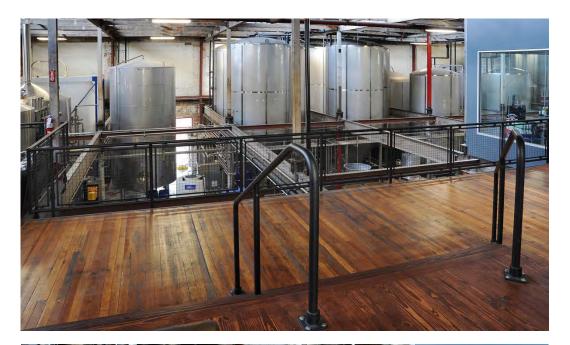

ailing System with Wire Mesh Infill









Interna-Rail® Clear Anodized with Lumicor® Lumiclear Acrylic Infill Panels





Wapakoneta High School Wapakoneta, Ohio











PRONOVA SOLUTIONS

Maryville, Tennessee

Interna-Rail® Dark Bronze Anodized Railing System with Lumicor® Silver Spun 3/8" Thick Acrylic Infill



Interna-Rail® Black Anodized Railing System with Frosted Glass Infill

Bishop Brossart High School Alexandria, Kentucky







## Interna-Rail® with Goldray's Ceramic Frit Decorative Glass & ½" Clear Tempered Glass Infill

Cottages of Overton County Nursing Home Livingston, Tennessee





Interna-Rail® with Acrylic Infill Panels
Dayton Airport Parking Garage







Interna-Rail® Anodized Railing System with Aluminum Wire Mesh Infill

Hammonasset Beach Madison, Connecticut







Interna-Rail® Black Powder Coated with Wire Mesh Infill Panels

#### **RHINEGEIST BREWERY**

Cincinnati, Ohio





### Interna-Rail® Clear Anodized with Wood Top Rail and Steel Wire Mesh Infill

CHARLES CITY MIDDLE SCHOOL ADDITION
Charles City, Iowa





Interna-Rail® Clear Anodized with Steel Wire Mesh

MAIN + STONE Greenville, South Carolina









### Interna-Rail® Aluminum Railing System

Clear Anodized with Square Wire Mesh Infill

TIMES UNION CENTER Albany, New York







Interna-Rail® Anodized Railing System with Wire Mesh Infill





#### Interna-Rail® Black Powder Coated with Wire Mesh Infill Panels

West Liberty University Football Stadium Press Box Wheeling, West Virginia





Interna-Rail® Clear Anodized with 304 Stainless Steel Wire Mesh Infill Panels
Springton Lake M