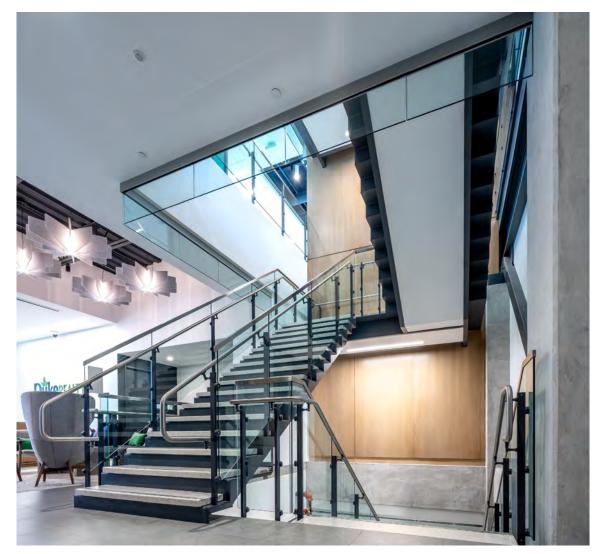

 $\mathbf{QUAD^{\mathsf{TM}}} \ \mathbf{Aluminum} \ \mathbf{Railing} \ \mathbf{System}$ 

Clear Tempered Glass

FIRST INTERNET BANK

Fishers, Indiana

QUAD™ Aluminum Railing System
Perforated Panels

FIRST INTERNET BANK

Fishers, Indiana

KLEAR™/QUAD™ Stainless Steel Railing System Clear Tempered Glass

QUAD™ Aluminum Railing System Clear Tempered Glass

SHELBYVILLE YMCA

Shelbyville, Indiana

Interna-Rail® aluminum hand railing systems have in-line fittings that produce an architectural and highly pleasing aesthetic look. The infills can be glass, steel or aluminum in mesh or perforated, resin, and picket style.