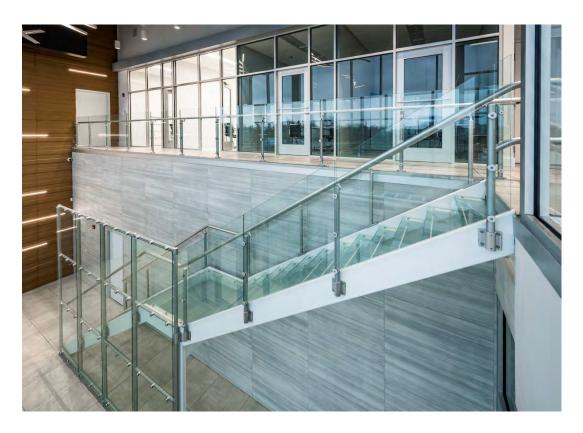

## KLEARTM

KLEAR™ railing uses the glass infill up to the 42" height requirement and does not have a top cap on the glass. The glass is held at the post—not top and bottom—thus minimizing the number of horizontal rails in the system and maximizing visibility.

While maintaining structural integrity, this glass railing with no top cap provides more visibility than competitive railing systems.

**KLEAR™ Clear Anodized Aluminum Railing System with Glass Infill** 

Italpollina U.S. Headquarters Anderson, Indiana

KLEAR™ Aluminum Railing System Clear Anodized with Glass Infill