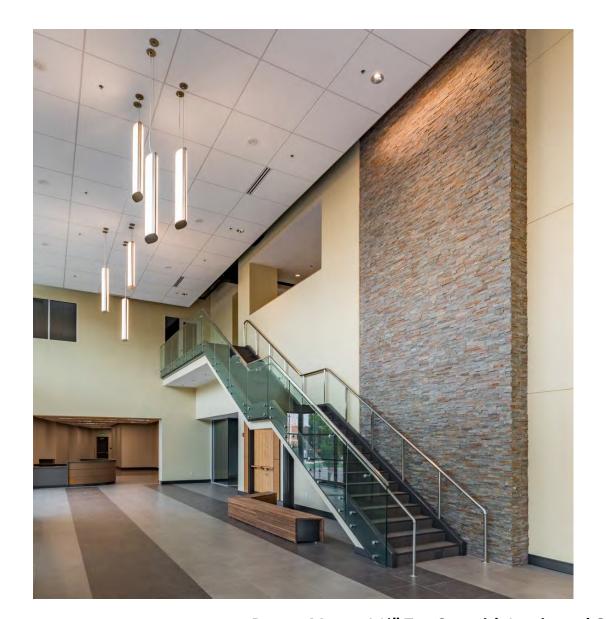

#### STRUCTURAL GLASS WITH CLEAR TEMPERED INFILL PANELS

STRUCTURAL GLASS WITH CLEAR TEMPERED INFILL PANELS

# **Structural Glass Railing System**

Delaware North Headquarters

Buffalo, New York

## **Structural Glass Railing System**

Owensboro Convention Center
Owensboro, Kentucky

# **Structural Glass Railing System**

Delaware North Headquarters

Buffalo, New York

Cladding: Aluminum Powder Coated

Top Cap: Wood

Glass: **PVB Laminated** 

Shoe: Wet Glaze

Broad Creek Library
Norfolk, Virginia