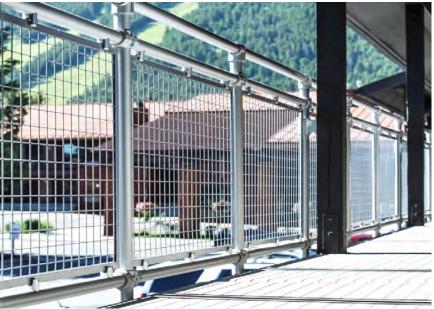

Speed-Rail® Railing System Clear Anodized with Wire Mesh Infill Panels

Speed-Rail® Railing System Mill Finish with Perforated Infill Panels

Speed-Rail® Clear Anodized Railing System with Glass Infill

Speed-Rail® Clear Anodized Railing System with Glass Infill

Speed-Rail® Clear Anodized Railing System with Wire Mesh Infill Mountain Modern Motel

Speed-Rail® with Wire Mesh Infill Panels

Speed-Rail® with Wire Mesh Infill Panels

Speed-Rail® with Wire Mesh Infill Panels
Big Lake Park