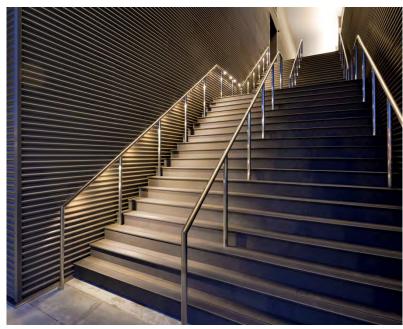

Fishers, Indiana

KLEAR™/QUAD™ Stainless Steel Railing System Clear Tempered Glass

QUAD™ Aluminum Railing System Clear Tempered Glass

SHELBYVILLE YMCA

Shelbyville, Indiana

Interna-Rail® aluminum hand railing systems have in-line fittings that produce an architectural and highly pleasing aesthetic look. The infills can be glass, steel or aluminum in mesh or perforated, resin, and picket style.