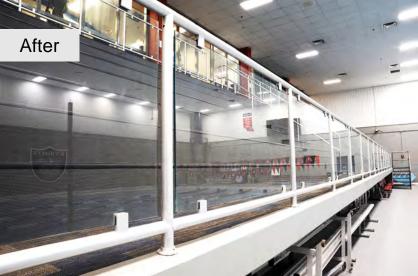

Greenwood, Indiana

Interna-Rail® Clear Anodized Railing System with Glass Infill SOUTH DEARBORN HIGH SCHOOL NATATORIUM

Interna-Rail® Clear Anodized Aluminum Railing System with Square Wire Mesh

Interna-Rail® Dark Bronze Aluminum Railing System with Pickets

Interna-Rail® Clear Anodized Aluminum Railing System with Square Wire Mesh