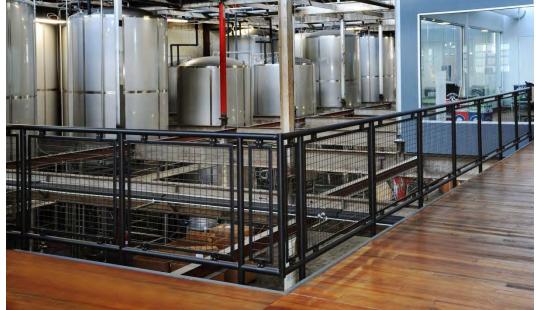

ng System with Wire Mesh Infill









Interna-Rail® Clear Anodized with Lumicor® Lumiclear Acrylic Infill Panels





Wapakoneta High School Wapakoneta, Ohio











PRONOVA SOLUTIONS

Maryville, Tennessee

Interna-Rail® Dark Bronze Anodized Railing System with Lumicor® Silver Spun 3/8" Thick Acrylic Infill



Interna-Rail® Black Anodized Railing System with Frosted Glass Infill

Bishop Brossart High School Alexandria, Kentucky







## Interna-Rail® with Goldray's Ceramic Frit Decorative Glass & ½" Clear Tempered Glass Infill

Cottages of Overton County Nursing Home Livingston, Tennessee





Interna-Rail® with Acrylic Infill Panels
Dayton Airport Parking Garage







Interna-Rail® Anodized Railing System with Aluminum Wire Mesh Infill

Hammonasset Beach Madison, Connecticut







Interna-Rail® Black Powder Coated with Wire Mesh Infill Panels

#### **RHINEGEIST BREWERY**

Cincinnati, Ohio





### Interna-Rail® Clear Anodized with Wood Top Rail and Steel Wire Mesh Infill

CHARLES CITY MIDDLE SCHOOL ADDITION
Charles City, Iowa





Interna-Rail® Clear Anodized with Steel Wire Mesh

MAIN + STONE Greenville, South Carolina









### Interna-Rail® Aluminum Railing System

Clear Anodized with Square Wire Mesh Infill

TIMES UNION CENTER Albany, New York







Interna-Rail® Anodized Railing System with Wire Mesh Infill





#### Interna-Rail® Black Powder Coated with Wire Mesh Infill Panels

West Liberty University Football Stadium Press Box Wheeling, West Virginia





Interna-Rail® Clear Anodized with 304 Stainless Steel Wire Mesh Infill Panels
Springton Lake Middl