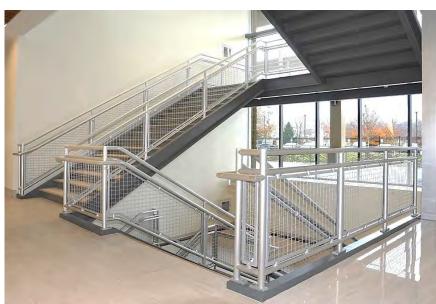

Fishers, Indiana

KLEAR™/QUAD™ Stainless Steel Railing System Clear Tempered Glass

QUAD™ Aluminum Railing System Clear Tempered Glass

SHELBYVILLE YMCA

Shelbyville, Indiana

Interna-Rail® aluminum hand railing systems have in-line fittings that produce an architectural and highly pleasing aesthetic look. The infills can be glass, steel or aluminum in mesh or perforated, resin, and picket style.