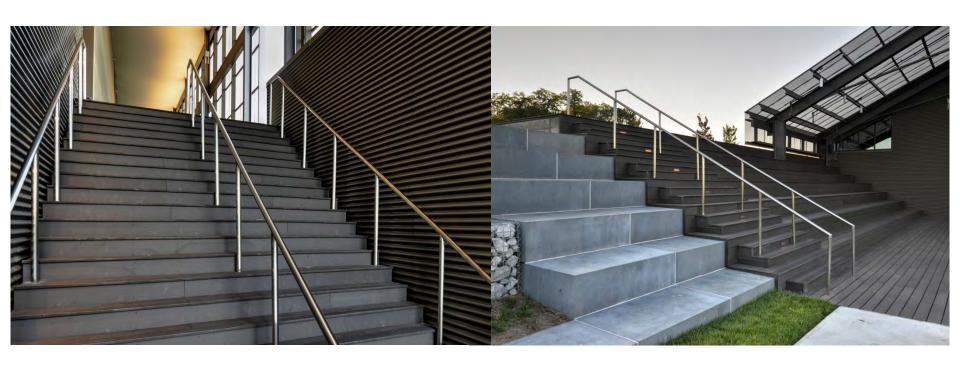

# POST & WALL MOUNTED HANDRAIL

Post and wall mounted handrail is available in an anodized aluminum non-welded mechanical tee connection system and in either 304 or 316 stainless steel. Stainless steel is available as either a non-welded mechanical tee connection system or a welded system. No. 4 polish is standard with other polishes available.

#### **ALUMINUM POST MOUNTED HANDRAIL**

First Internet Bank Fishers, Indiana

#### **ALUMINUM POST MOUNTED HANDRAIL**

Center Grove High School Greenwood, Indiana

#### **ALUMINUM WALL AND POST MOUNTED HANDRAIL**

STAINLESS STEEL POST AND WALL MOUNTED HANDRAIL
Boiling Springs High School
Boiling Springs, South Carolina

STAINLESS STEEL POST MOUNTED HANDRAIL