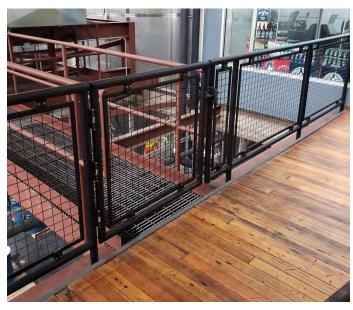

ling System with Wire Mesh Infill









Interna-Rail® Clear Anodized with Lumicor® Lumiclear Acrylic Infill Panels





Wapakoneta High School Wapakoneta, Ohio











PRONOVA SOLUTIONS

Maryville, Tennessee

Interna-Rail® Dark Bronze Anodized Railing System with Lumicor® Silver Spun 3/8" Thick Acrylic Infill



Interna-Rail® Black Anodized Railing System with Frosted Glass Infill

Bishop Brossart High School Alexandria, Kentucky







## Interna-Rail® with Goldray's Ceramic Frit Decorative Glass & ½" Clear Tempered Glass Infill

Cottages of Overton County Nursing Home Livingston, Tennessee





Interna-Rail® with Acrylic Infill Panels
Dayton Airport Parking Garage







Interna-Rail® Anodized Railing System with Aluminum Wire Mesh Infill

Hammonasset Beach Madison, Connecticut







Interna-Rail® Black Powder Coated with Wire Mesh Infill Panels

#### **RHINEGEIST BREWERY**

Cincinnati, Ohio





### Interna-Rail® Clear Anodized with Wood Top Rail and Steel Wire Mesh Infill

CHARLES CITY MIDDLE SCHOOL ADDITION
Charles City, Iowa





Interna-Rail® Clear Anodized with Steel Wire Mesh

MAIN + STONE Greenville, South Carolina









### Interna-Rail® Aluminum Railing System

Clear Anodized with Square Wire Mesh Infill

TIMES UNION CENTER Albany, New York







Interna-Rail® Anodized Railing System with Wire Mesh Infill





#### Interna-Rail® Black Powder Coated with Wire Mesh Infill Panels

West Liberty University Football Stadium Press Box Wheeling, West Virginia





Interna-Rail® Clear Anodized with 304 Stainless Steel Wire Mesh Infill Panels
Springton Lake Mid