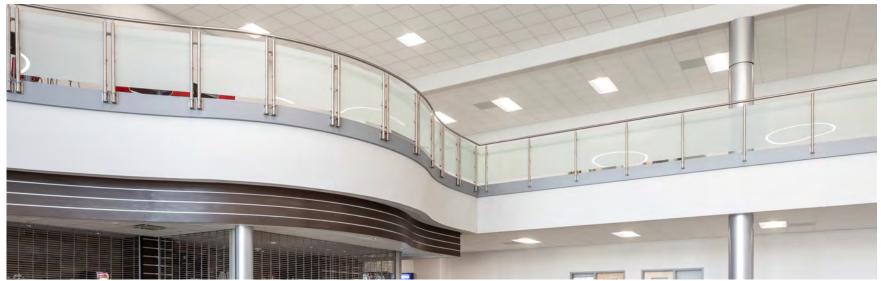

## VISION™ Clear Anodized Railing System with Glass Infill

INDIANA UNIVERSITY MEMORIAL STADIUM

Bloomington, Indiana

VISION™ Stainless Steel Railing System with Glass Infill

PURDUE UNIVERSITY HAGLE HALL

Lafayette, Indiana