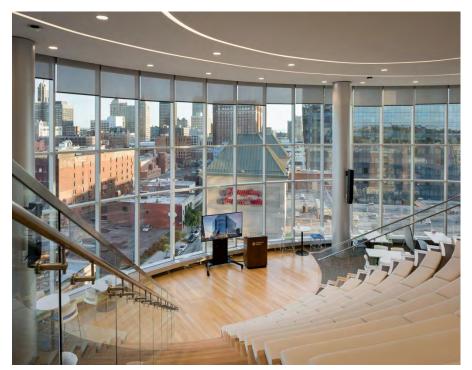

 $\mathbf{QUAD^{\mathsf{TM}}} \ \mathbf{Aluminum} \ \mathbf{Railing} \ \mathbf{System}$ 

Clear Tempered Glass

FIRST INTERNET BANK

Fishers, Indiana

QUAD™ Aluminum Railing System
Perforated Panels

FIRST INTERNET BANK

Fishers, Indiana

KLEAR™/QUAD™ Stainless Steel Railing System Clear Tempered Glass

QUAD™ Aluminum Railing System Clear Tempered Glass

SHELBYVILLE YMCA

Shelbyville, Indiana

Interna-Rail® aluminum hand railing systems have in-line fittings that produce an architectural and highly pleasing aesthetic look. The infills can be glass, steel or aluminum in mesh or perforated, resin, and picket style.