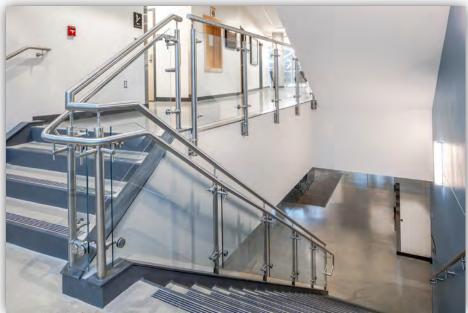

Fishers, Indiana

KLEAR™/QUAD™ Stainless Steel Railing System Clear Tempered Glass

QUAD™ Aluminum Railing System Clear Tempered Glass

SHELBYVILLE YMCA

Shelbyville, Indiana

Interna-Rail® aluminum hand railing systems have in-line fittings that produce an architectural and highly pleasing aesthetic look. The infills can be glass, steel or aluminum in mesh or perforated, resin, and picket style.