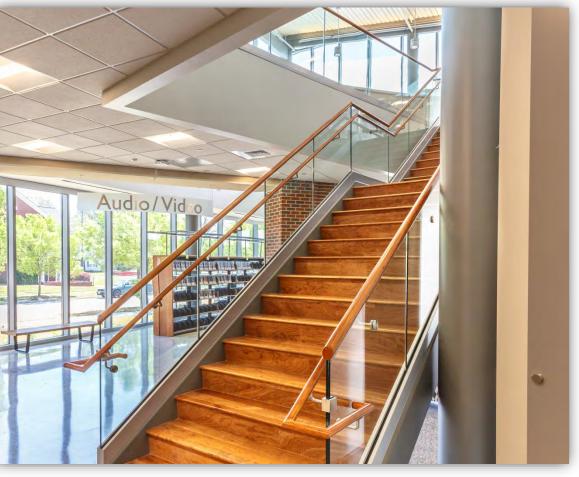

 $\mathbf{QUAD^{\mathsf{TM}}} \ \mathbf{Aluminum} \ \mathbf{Railing} \ \mathbf{System}$ 

Clear Tempered Glass

FIRST INTERNET BANK

Fishers, Indiana

QUAD™ Aluminum Railing System
Perforated Panels

FIRST INTERNET BANK

Fishers, Indiana

KLEAR™/QUAD™ Stainless Steel Railing System Clear Tempered Glass

QUAD™ Aluminum Railing System Clear Tempered Glass

SHELBYVILLE YMCA

Shelbyville, Indiana

Interna-Rail® aluminum hand railing systems have in-line fittings that produce an architectural and highly pleasing aesthetic look. The infills can be glass, steel or aluminum in mesh or perforated, resin, and picket style.