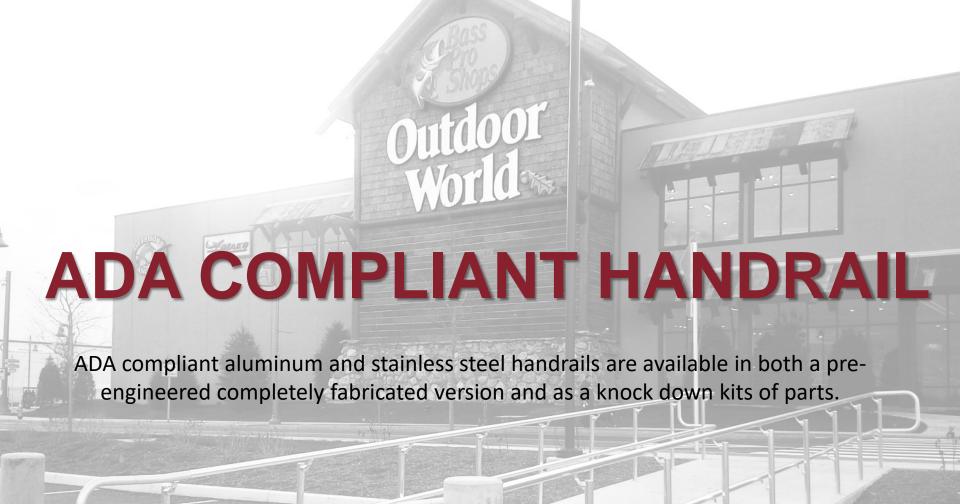

# ADA COMPLIANT HANDRAIL

ALUMINUM

Speed-Rail® with Acrylic Infill Panels ADA Compliant Handrail