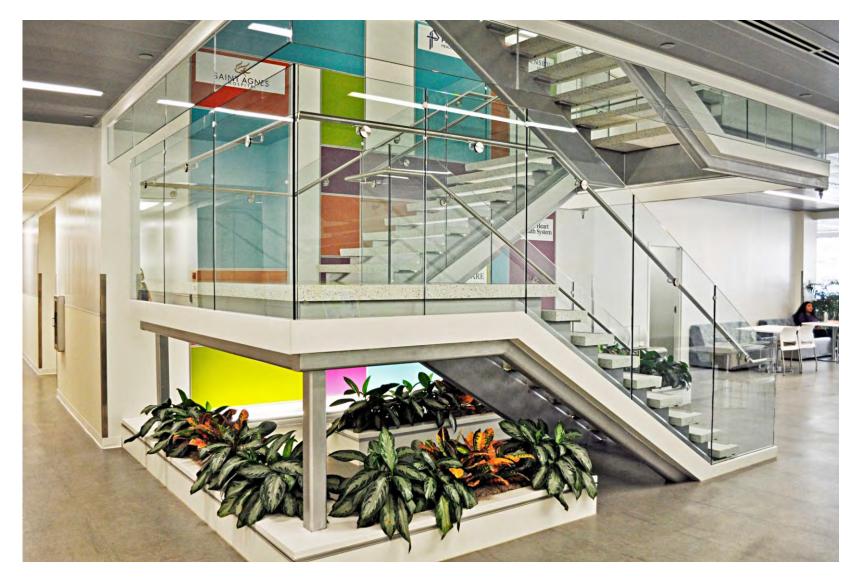

 $\mathbf{QUAD^{\mathsf{TM}}} \ \mathbf{Aluminum} \ \mathbf{Railing} \ \mathbf{System}$ 

Clear Tempered Glass

FIRST INTERNET BANK

Fishers, Indiana

QUAD™ Aluminum Railing System
Perforated Panels

FIRST INTERNET BANK

Fishers, Indiana

KLEAR™/QUAD™ Stainless Steel Railing System Clear Tempered Glass

QUAD™ Aluminum Railing System Clear Tempered Glass

SHELBYVILLE YMCA

Shelbyville, Indiana

Interna-Rail® aluminum hand railing systems have in-line fittings that produce an architectural and highly pleasing aesthetic look. The infills can be glass, steel or aluminum in mesh or perforated, resin, and picket style.