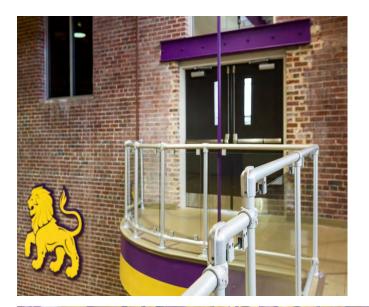

ADA COMPLIANT HANDRAIL 117

POST AND WALL MOUNTED HANDRAIL | 129

STRUCTURAL GLASS RAILING 137

**BUTTON MOUNT RAILING** 149

MISCELLANEOUS 155

SMOKE BAFFLES | 160

The QUAD™ railing system is a rectangular post mounted glass system where the glass panels are captured and held at the posts, rather than being mounted at the top and bottom rails as in other systems. This minimizes the number of horizontal rails in the system to allow for maximum visibility. The rectangular posts provide clean lines throughout the system and can be integrated with a grabrail. The QUAD™ railing system is available in both aluminum and stainless steel.

 $\mathbf{QUAD^{\mathsf{TM}}} \ \mathbf{Aluminum} \ \mathbf{Railing} \ \mathbf{System}$ 

Clear Tempered Glass

FIRST INTERNET BANK

Fishers, Indiana

QUAD™ Aluminum Railing System
Perforated Panels

FIRST INTERNET BANK

Fishers, Indiana

KLEAR™/QUAD™ Stainless Steel Railing System Clear Tempered Glass

QUAD™ Aluminum Railing System Clear Tempered Glass

SHELBYVILLE YMCA

Shelbyville, Indiana

Interna-Rail® aluminum hand railing systems have in-line fittings that produce an architectural and highly pleasing aesthetic look. The infills can be glass, steel or aluminum in mesh or perforated, resin, and picket style.