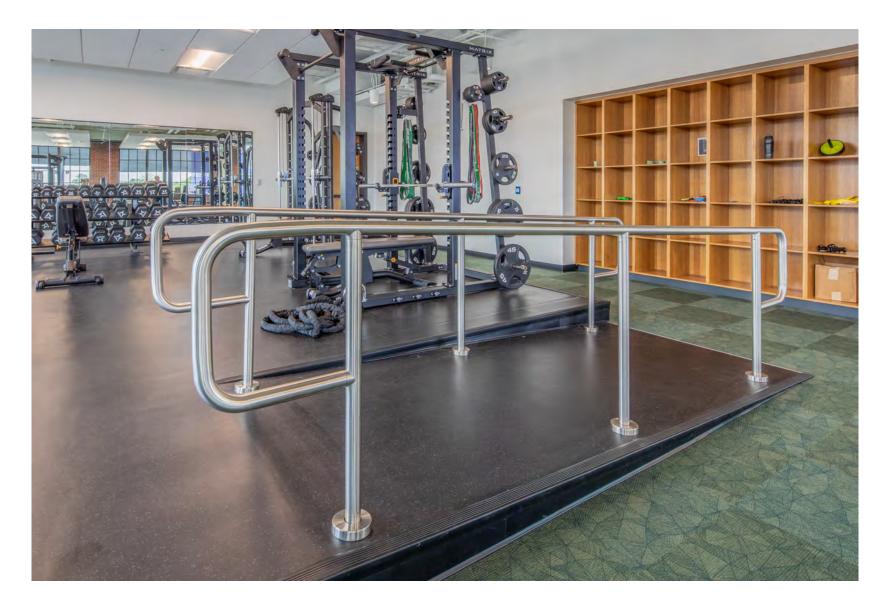

# POST & WALL MOUNTED HANDRAIL

Post and wall mounted handrail is available in an anodized aluminum non-welded mechanical tee connection system and in either 304 or 316 stainless steel. Stainless steel is available as either a non-welded mechanical tee connection system or a welded system. No. 4 polish is standard with other polishes available.

#### **ALUMINUM POST MOUNTED HANDRAIL**

First Internet Bank Fishers, Indiana

#### **ALUMINUM POST MOUNTED HANDRAIL**

Center Grove High School Greenwood, Indiana