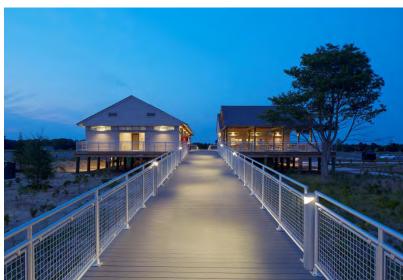

Interna-Rail® Anodized Railing System with Aluminum Wire Mesh Infill

Hammonasset Beach Madison, Connecticut

Interna-Rail® Black Powder Coated with Wire Mesh Infill Panels