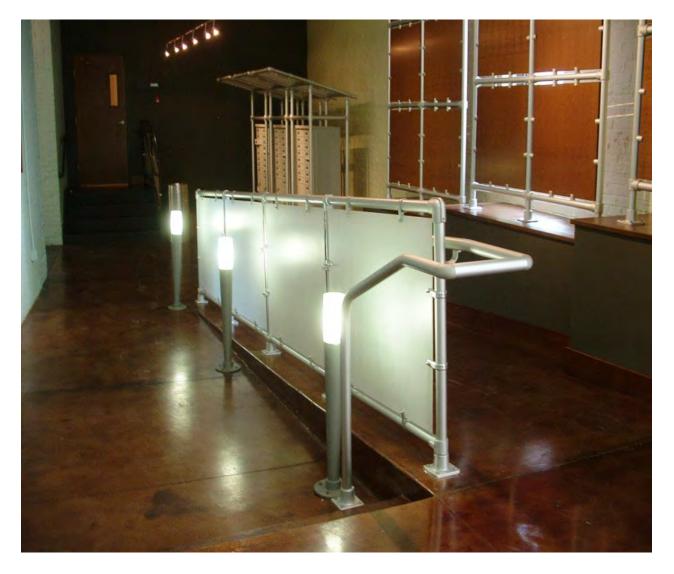

# INTERNA-LIGHT<sup>TM</sup>

Hollaender's Interna-Light™ railing system uses LED fixtures to produce point source lighting that meets decorative or IBC egress lighting codes, as required in all states. Available in both aluminum and stainless steel.

Interna-Light™ Powder Coated Railing System with Glass Infill & LED Pods

UNIVERSITY CITY CENTER

Columbus, Ohio

Interna-Light™ Illuminated Railing System
Clear Anodized Aluminum with Square Wire Mesh Infill

One Ballpark Plaza

Atlanta, Georgia