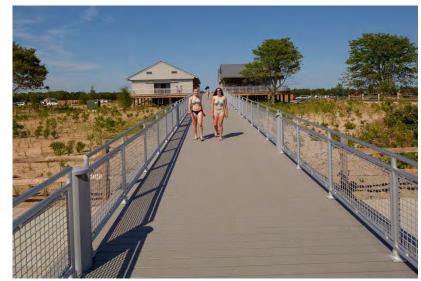

Interna-Rail® Anodized Railing System with Aluminum Wire Mesh Infill

Hammonasset Beach Madison, Connecticut

Interna-Rail® Black Powder Coated with Wire Mesh Infill Panels