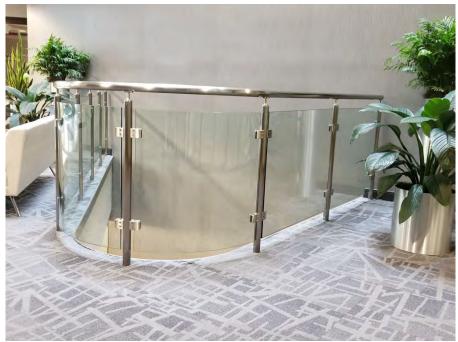

 $\mathbf{QUAD^{\mathsf{TM}}} \ \mathbf{Aluminum} \ \mathbf{Railing} \ \mathbf{System}$ 

Clear Tempered Glass

FIRST INTERNET BANK

Fishers, Indiana

QUAD™ Aluminum Railing System
Perforated Panels

FIRST INTERNET BANK

Fishers, Indiana

KLEAR™/QUAD™ Stainless Steel Railing System Clear Tempered Glass

QUAD™ Aluminum Railing System Clear Tempered Glass

SHELBYVILLE YMCA

Shelbyville, Indiana

Interna-Rail® aluminum hand railing systems have in-line fittings that produce an architectural and highly pleasing aesthetic look. The infills can be glass, steel or aluminum in mesh or perforated, resin, and picket style.