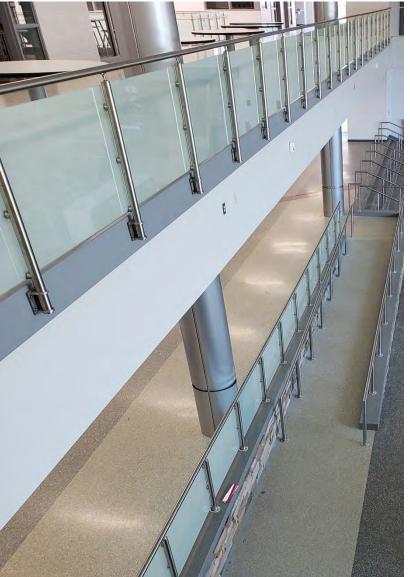

 $\mathbf{QUAD^{\mathsf{TM}}} \ \mathbf{Aluminum} \ \mathbf{Railing} \ \mathbf{System}$ 

Clear Tempered Glass

FIRST INTERNET BANK

Fishers, Indiana

QUAD™ Aluminum Railing System
Perforated Panels

FIRST INTERNET BANK

Fishers, Indiana

KLEAR™/QUAD™ Stainless Steel Railing System Clear Tempered Glass

QUAD™ Aluminum Railing System Clear Tempered Glass

SHELBYVILLE YMCA

Shelbyville, Indiana

Interna-Rail® aluminum hand railing systems have in-line fittings that produce an architectural and highly pleasing aesthetic look. The infills can be glass, steel or aluminum in mesh or perforated, resin, and picket style.