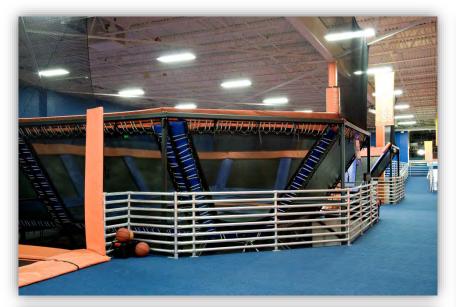

# Speed-Rail® 3-Line Mill Finish with 3/8" Acrylic Infill Panels

Sky Zone® Indoor Trampoline Park

Multiple Locations

Speed-Rail® 8-Line Mill Finish Aluminum Railing System