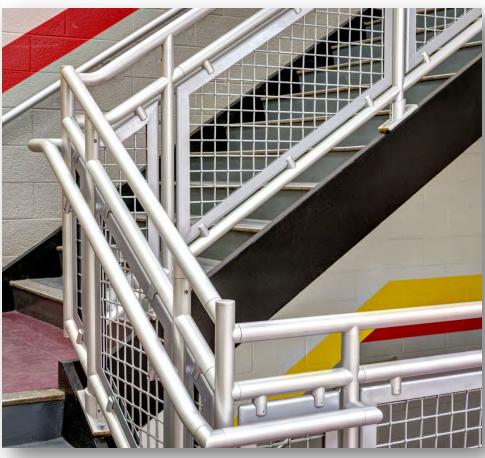

St. Johns Cathedral Cleveland, Ohio

Interna-Rail® Clear Anodized Railing System with Perforated and Wire Mesh Infill

Interna-Rail® with Wire Mesh Infill Panels
Various Stadiums

Stadiums - Interna-Rail® with Wire Mesh Infill