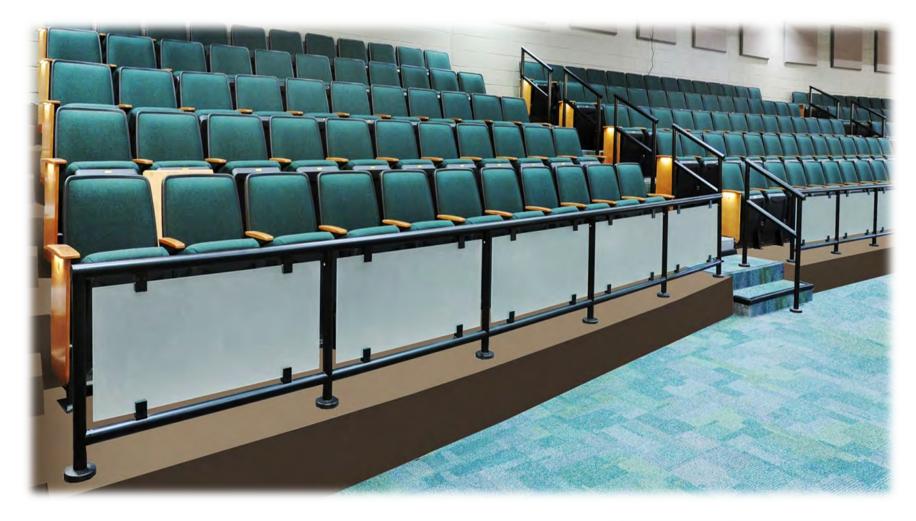

ADA COMPLIANT HANDRAIL 117

POST AND WALL MOUNTED HANDRAIL | 129

STRUCTURAL GLASS RAILING 137

**BUTTON MOUNT RAILING** 149

MISCELLANEOUS 155

SMOKE BAFFLES | 160

The QUAD™ railing system is a rectangular post mounted glass system where the glass panels are captured and held at the posts, rather than being mounted at the top and bottom rails as in other systems. This minimizes the number of horizontal rails in the system to allow for maximum visibility. The rectangular posts provide clean lines throughout the system and can be integrated with a grabrail. The QUAD™ railing system is available in both aluminum and stainless steel.

 $\mathbf{QUAD^{\mathsf{TM}}} \ \mathbf{Aluminum} \ \mathbf{Railing} \ \mathbf{System}$ 

Clear Tempered Glass

FIRST INTERNET BANK

Fishers, Indiana

QUAD™ Aluminum Railing System
Perforated Panels

FIRST INTERNET BANK