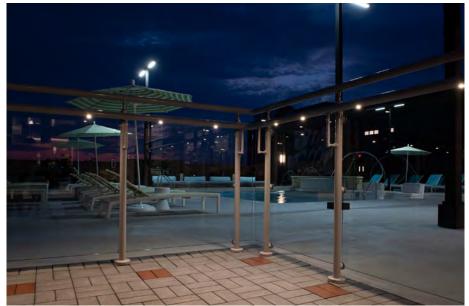

HARTSFIELD-JACKSON ATLANTA AIRPORT

Atlanta, Georgia

Interna-Rail® Aluminum Railing System Clear Anodized with Diamond Wire Mesh Infill

Interna-Rail® Aluminum Railing System Clear Anodized with Acrylic Infill Panels

Interna-Rail® Dark Bronze Anodized Railing System with Glass

Interna-Rail<sup>®</sup> Aluminum Railing System Clear Anodized with Square Wire Mesh Infill

Atlanta Braves FOX Broadcast Booth Atlanta, Georgia