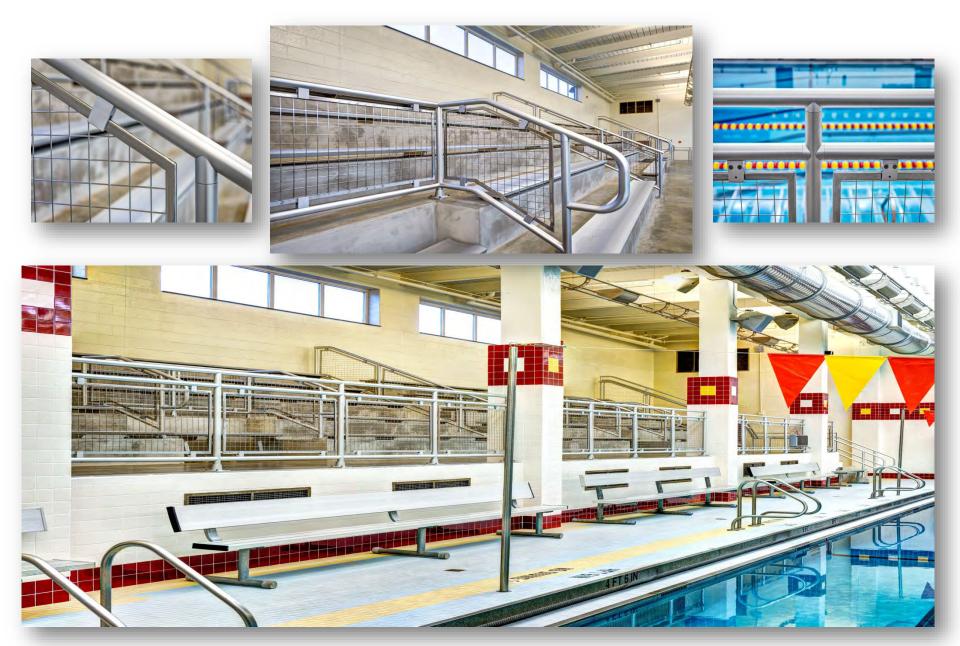

Greenwood, Indiana

Interna-Rail® Clear Anodized Railing System with Glass Infill SOUTH DEARBORN HIGH SCHOOL NATATORIUM

Interna-Rail® Clear Anodized Aluminum Railing System with Square Wire Mesh

Interna-Rail® Dark Bronze Aluminum Railing System with Pickets

Interna-Rail® Clear Anodized Aluminum Railing System with Square Wire Mesh