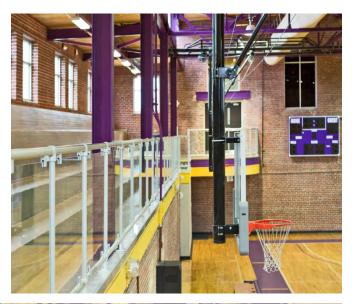

### Interna-Rail<sup>®</sup> Clear Anodized with Wire Mesh Infill Panels

Mt. Vernon School

Interna-Rail® Clear Anodized with Diagonal 2x2" Wire Mesh Infill Panels Ursuline Academy Performing Arts Center