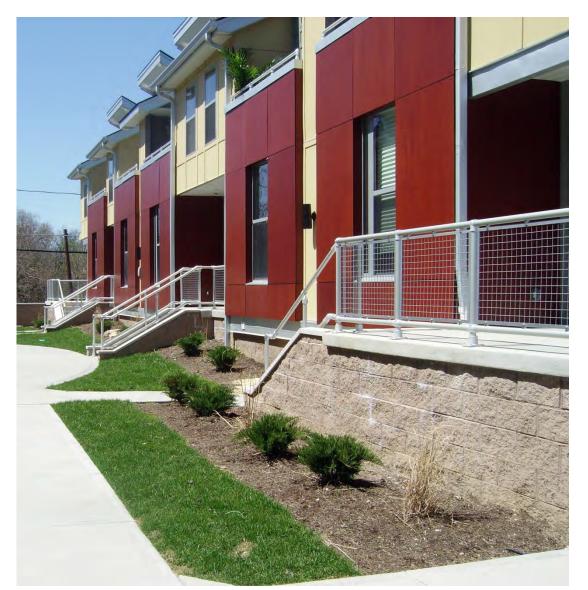

Interna-Rail® Dark Bronze Anodized Picket Railing
Olivia Terrace Apartments
Hackensack, New Jersey