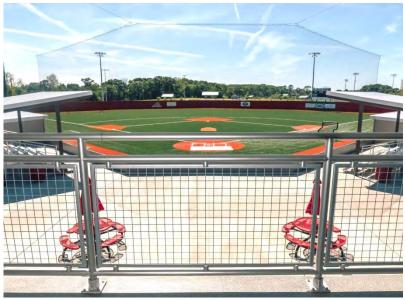

St. Johns Cathedral Cleveland, Ohio

Interna-Rail® Clear Anodized Railing System with Perforated and Wire Mesh Infill

Interna-Rail® with Wire Mesh Infill Panels
Various Stadiums

Stadiums - Interna-Rail® with Wire Mesh Infill