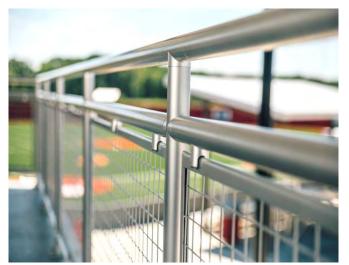

Fishers, Indiana

KLEAR™/QUAD™ Stainless Steel Railing System Clear Tempered Glass

QUAD™ Aluminum Railing System Clear Tempered Glass

SHELBYVILLE YMCA

Shelbyville, Indiana

Interna-Rail® aluminum hand railing systems have in-line fittings that produce an architectural and highly pleasing aesthetic look. The infills can be glass, steel or aluminum in mesh or perforated, resin, and picket style.