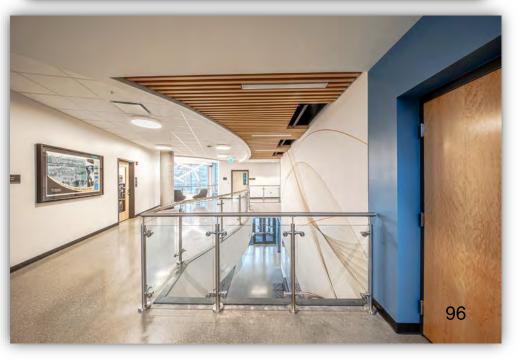

## Offset Interna-Rail® with Perforated Infill Panels

University of Louisville Student Rec Center

**VUE™ Clear Anodized Railing System with Glass Infill** 

VUE™ Clear Anodized Railing System with Glass Infill