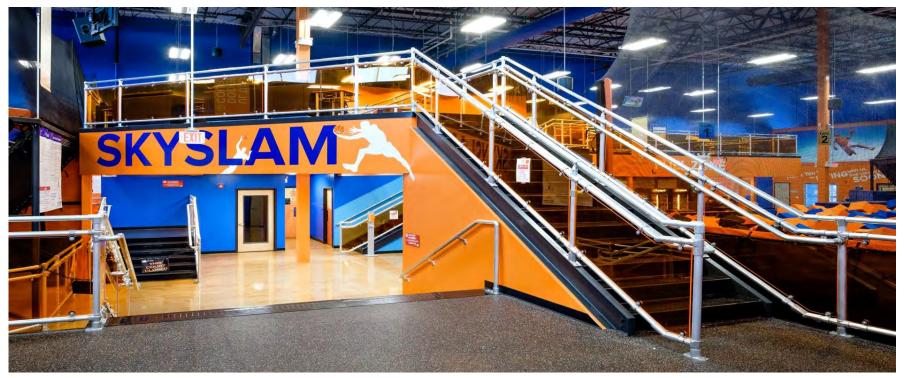

# Speed-Rail® 3-Line Mill Finish with 3/8" Acrylic Infill Panels

Sky Zone® Indoor Trampoline Park

Multiple Locations

Speed-Rail® 8-Line Mill Finish Aluminum Railing System