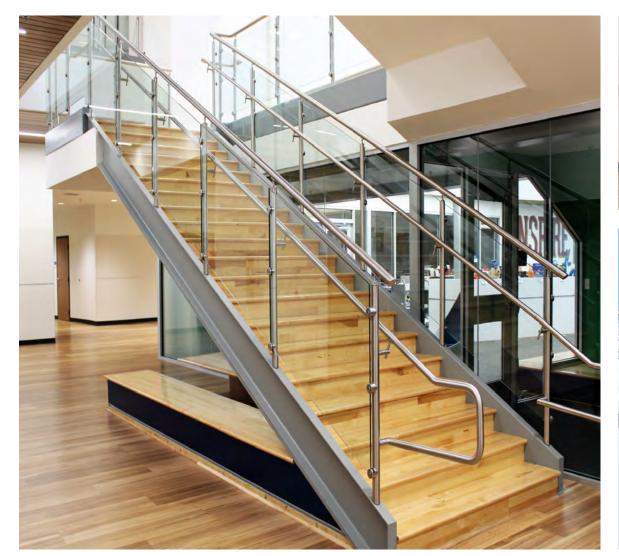

**VUE™ Clear Anodized Railing System with Glass Infill** 

Stainless Steel VUE™ Railing System with Glass Infill

Stainless Steel VUE™ Railing System with Glass Infill

Stainless Steel VUE™ Railing System with Glass Infill
BOILING SPRINGS HIGH SCHOOL
Boiling Springs, South Carolina

Stainless Steel VUE™ Railing System with Glass Infill

FAIRFOREST MIDDLE SCHOOL Spartanburg, South Carolina