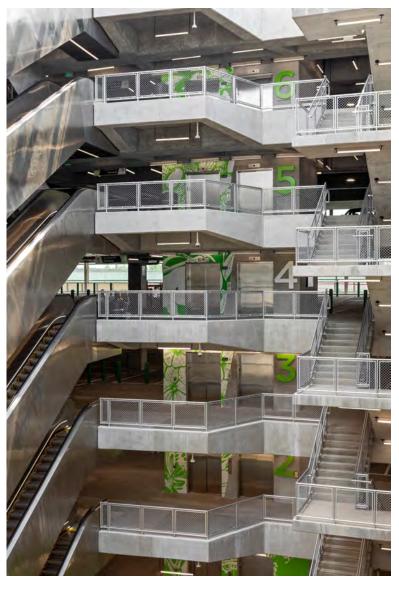

HARTSFIELD-JACKSON ATLANTA AIRPORT

Atlanta, Georgia

Interna-Rail® Aluminum Railing System Clear Anodized with Diamond Wire Mesh Infill

Interna-Rail® Aluminum Railing System Clear Anodized with Acrylic Infill Panels