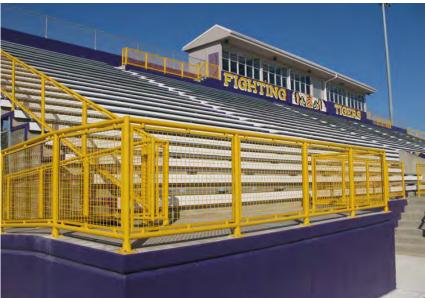

St. Johns Cathedral Cleveland, Ohio

Interna-Rail® Clear Anodized Railing System with Perforated and Wire Mesh Infill

Interna-Rail® with Wire Mesh Infill Panels
Various Stadiums

Stadiums - Interna-Rail® with Wire Mesh Infill