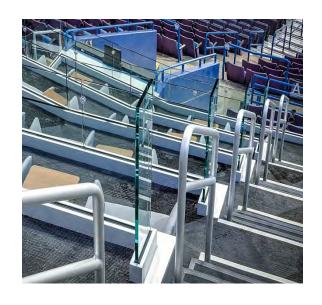

St. Johns Cathedral Cleveland, Ohio

Interna-Rail® Clear Anodized Railing System with Perforated and Wire Mesh Infill

Interna-Rail® with Wire Mesh Infill Panels
Various Stadiums

Stadiums - Interna-Rail® with Wire Mesh Infill