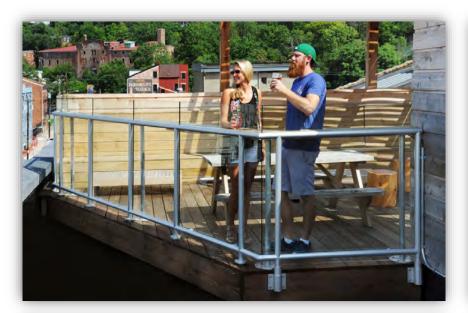

Speed-Rail® Railing System Clear Anodized with Wire Mesh Infill Panels

Speed-Rail® Railing System Mill Finish with Perforated Infill Panels

Speed-Rail® Clear Anodized Railing System with Glass Infill

Speed-Rail® Clear Anodized Railing System with Glass Infill

Speed-Rail® Clear Anodized Railing System with Wire Mesh Infill Mountain Modern Motel

Speed-Rail® with Wire Mesh Infill Panels

Speed-Rail® with Wire Mesh Infill Panels

Speed-Rail® with Wire Mesh Infill Panels
Big Lake Park

Speed-Rail® with Wire Mesh Infill Panels

Grand Park

Myrtle Beach, South Carolina

A F T E R

Speed-Rail® with Wire Mesh Infill Panels

ASTOR COURT ROOF RAILING
New York City, NY

Speed-Rail® with Wire Mesh Panels Posts Perpendicular to Stairs