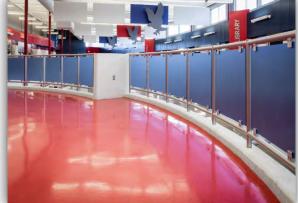

ADA COMPLIANT HANDRAIL 117

POST AND WALL MOUNTED HANDRAIL | 129

STRUCTURAL GLASS RAILING 137

**BUTTON MOUNT RAILING** 149

MISCELLANEOUS 155

SMOKE BAFFLES | 160

The QUAD™ railing system is a rectangular post mounted glass system where the glass panels are captured and held at the posts, rather than being mounted at the top and bottom rails as in other systems. This minimizes the number of horizontal rails in the system to allow for maximum visibility. The rectangular posts provide clean lines throughout the system and can be integrated with a grabrail. The QUAD™ railing system is available in both aluminum and stainless steel.