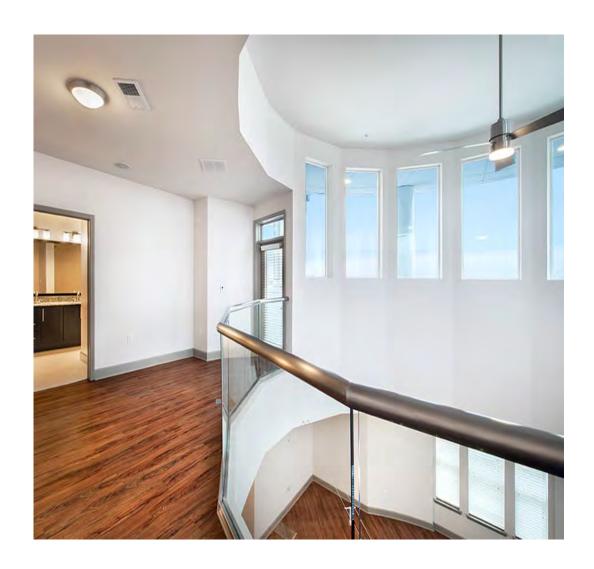

#### STRUCTURAL GLASS WITH CLEAR TEMPERED INFILL PANELS

STRUCTURAL GLASS WITH CLEAR TEMPERED INFILL PANELS

# **Structural Glass Railing System**

Delaware North Headquarters

Buffalo, New York

## **Structural Glass Railing System**

Owensboro Convention Center
Owensboro, Kentucky

# **Structural Glass Railing System**

Delaware North Headquarters

Buffalo, New York

Cladding: Aluminum Powder Coated

Top Cap: Wood

Glass: **PVB Laminated** 

Shoe: Wet Glaze

Broad Creek Library
Norfolk, Virginia