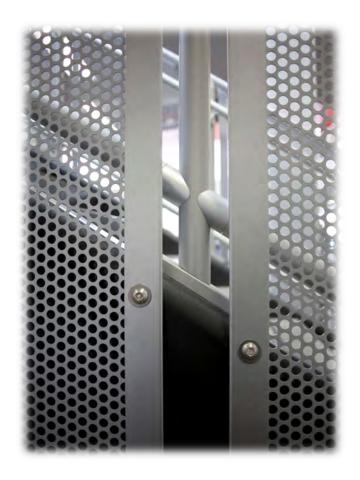

ADA COMPLIANT HANDRAIL 117

POST AND WALL MOUNTED HANDRAIL | 129

STRUCTURAL GLASS RAILING 137

**BUTTON MOUNT RAILING** 149

MISCELLANEOUS 155

SMOKE BAFFLES | 160

The QUAD™ railing system is a rectangular post mounted glass system where the glass panels are captured and held at the posts, rather than being mounted at the top and bottom rails as in other systems. This minimizes the number of horizontal rails in the system to allow for maximum visibility. The rectangular posts provide clean lines throughout the system and can be integrated with a grabrail. The QUAD™ railing system is available in both aluminum and stainless steel.

 $\mathbf{QUAD^{\mathsf{TM}}} \ \mathbf{Aluminum} \ \mathbf{Railing} \ \mathbf{System}$ 

Clear Tempered Glass

FIRST INTERNET BANK

Fishers, Indiana

QUAD™ Aluminum Railing System
Perforated Panels

FIRST INTERNET BANK