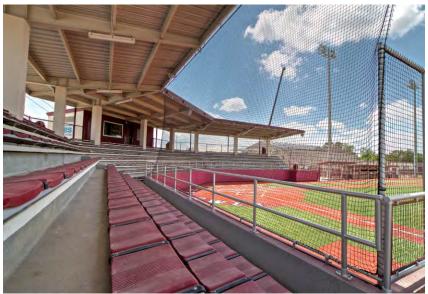

St. Johns Cathedral Cleveland, Ohio

Interna-Rail® Clear Anodized Railing System with Perforated and Wire Mesh Infill

Interna-Rail® with Wire Mesh Infill Panels
Various Stadiums

Stadiums - Interna-Rail® with Wire Mesh Infill