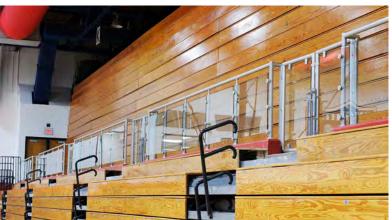

Fishers, Indiana

KLEAR™/QUAD™ Stainless Steel Railing System Clear Tempered Glass

QUAD™ Aluminum Railing System Clear Tempered Glass

SHELBYVILLE YMCA

Shelbyville, Indiana

Interna-Rail® aluminum hand railing systems have in-line fittings that produce an architectural and highly pleasing aesthetic look. The infills can be glass, steel or aluminum in mesh or perforated, resin, and picket style.