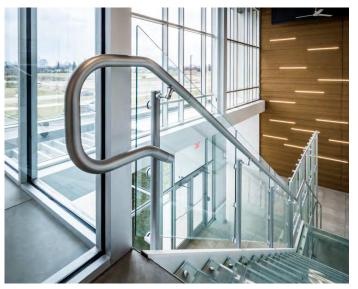

### **VISION™ Stainless Steel Handrail**

Office Building

With its external slip-on fittings, this railing design is popular when an "industrial look" is desired. Speed-Rail® railing systems are very popular in landscape & exterior applications.