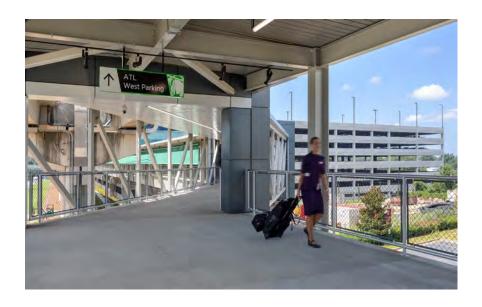

HARTSFIELD-JACKSON ATLANTA AIRPORT

Atlanta, Georgia

Interna-Rail® Aluminum Railing System Clear Anodized with Diamond Wire Mesh Infill

Interna-Rail® Aluminum Railing System Clear Anodized with Acrylic Infill Panels