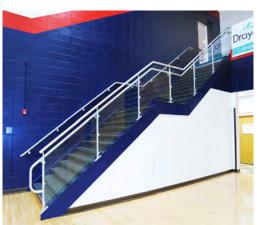

**VUE™ Clear Anodized Railing System with Glass Infill** 

Stainless Steel VUE™ Railing System with Glass Infill

Stainless Steel VUE™ Railing System with Glass Infill

Stainless Steel VUE™ Railing System with Glass Infill
BOILING SPRINGS HIGH SCHOOL
Boiling Springs, South Carolina

Stainless Steel VUE™ Railing System with Glass Infill

FAIRFOREST MIDDLE SCHOOL Spartanburg, South Carolina