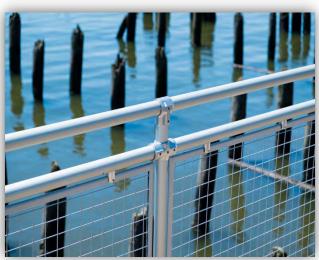

Interna-Rail® Anodized Railing System with Aluminum Wire Mesh Infill

Hammonasset Beach Madison, Connecticut

Interna-Rail® Black Powder Coated with Wire Mesh Infill Panels