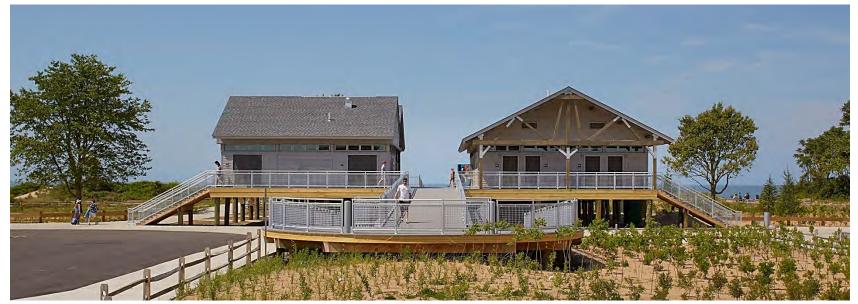

Interna-Rail® Anodized Railing System with Aluminum Wire Mesh Infill

Hammonasset Beach Madison, Connecticut

Interna-Rail® Black Powder Coated with Wire Mesh Infill Panels