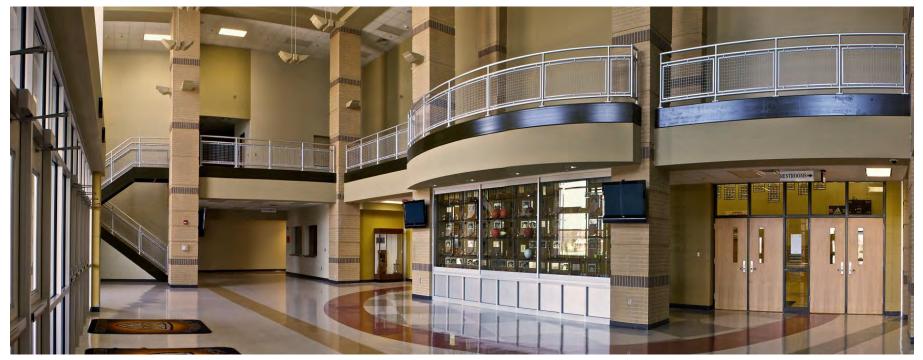

## VISION™ Clear Anodized Railing System with Glass Infill

INDIANA UNIVERSITY MEMORIAL STADIUM

Bloomington, Indiana

VISION™ Stainless Steel Railing System with Glass Infill

PURDUE UNIVERSITY HAGLE HALL

Lafayette, Indiana