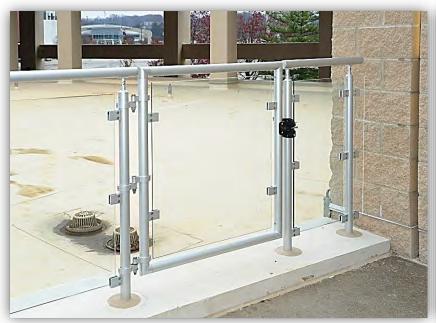

## VISION™ Clear Anodized Railing System with Glass Infill

INDIANA UNIVERSITY MEMORIAL STADIUM

Bloomington, Indiana

VISION™ Stainless Steel Railing System with Glass Infill

PURDUE UNIVERSITY HAGLE HALL

Lafayette, Indiana