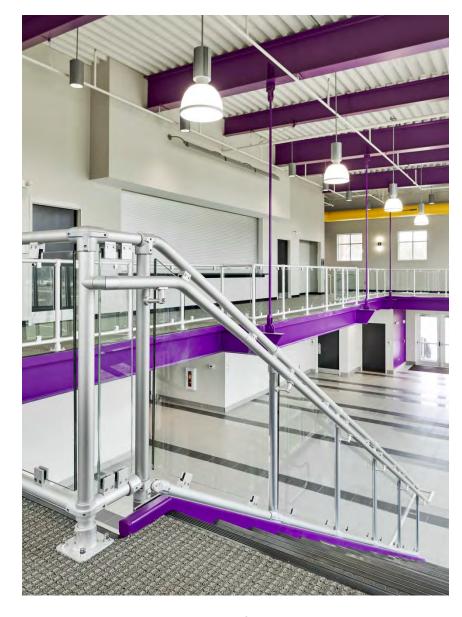

# POST & WALL MOUNTED HANDRAIL

Post and wall mounted handrail is available in an anodized aluminum non-welded mechanical tee connection system and in either 304 or 316 stainless steel. Stainless steel is available as either a non-welded mechanical tee connection system or a welded system. No. 4 polish is standard with other polishes available.

#### **ALUMINUM POST MOUNTED HANDRAIL**

First Internet Bank Fishers, Indiana