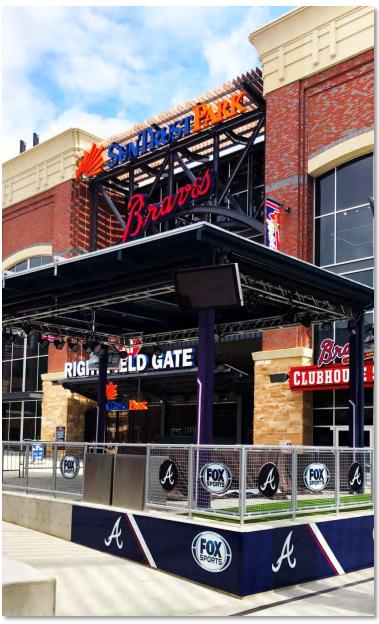

Interna-Rail® Dark Bronze Anodized Railing System with Glass

Interna-Rail<sup>®</sup> Aluminum Railing System Clear Anodized with Square Wire Mesh Infill

Atlanta Braves FOX Broadcast Booth Atlanta, Georgia