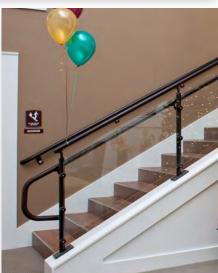

# POST & WALL MOUNTED HANDRAIL

Post and wall mounted handrail is available in an anodized aluminum non-welded mechanical tee connection system and in either 304 or 316 stainless steel. Stainless steel is available as either a non-welded mechanical tee connection system or a welded system. No. 4 polish is standard with other polishes available.