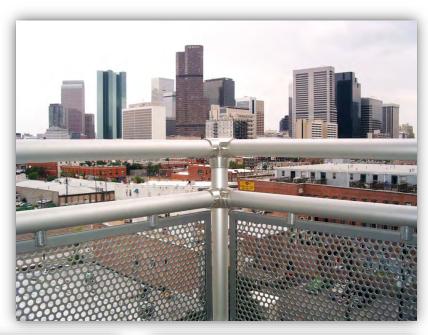

ADA COMPLIANT HANDRAIL 117

POST AND WALL MOUNTED HANDRAIL | 129

STRUCTURAL GLASS RAILING 137

**BUTTON MOUNT RAILING** 149

MISCELLANEOUS 155

SMOKE BAFFLES | 160

The QUAD™ railing system is a rectangular post mounted glass system where the glass panels are captured and held at the posts, rather than being mounted at the top and bottom rails as in other systems. This minimizes the number of horizontal rails in the system to allow for maximum visibility. The rectangular posts provide clean lines throughout the system and can be integrated with a grabrail. The QUAD™ railing system is available in both aluminum and stainless steel.

 $\mathbf{QUAD^{\mathsf{TM}}} \ \mathbf{Aluminum} \ \mathbf{Railing} \ \mathbf{System}$ 

Clear Tempered Glass

FIRST INTERNET BANK

Fishers, Indiana

QUAD™ Aluminum Railing System
Perforated Panels

FIRST INTERNET BANK