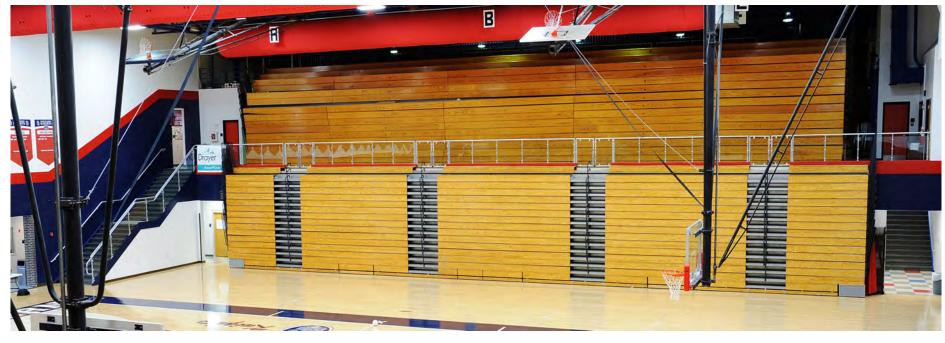

**VUE™ Clear Anodized Railing System with Glass Infill** 

Stainless Steel VUE™ Railing System with Glass Infill

Stainless Steel VUE™ Railing System with Glass Infill

Stainless Steel VUE™ Railing System with Glass Infill
BOILING SPRINGS HIGH SCHOOL
Boiling Springs, South Carolina

Stainless Steel VUE™ Railing System with Glass Infill

FAIRFOREST MIDDLE SCHOOL Spartanburg, South Carolina