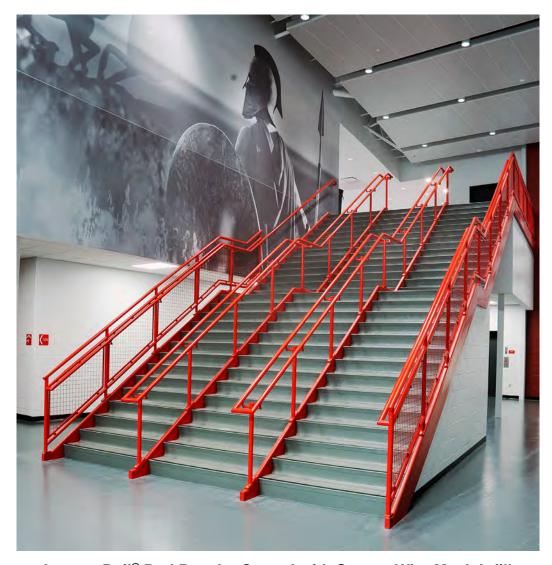

FIRST INTERNET BANK

Fishers, Indiana







KLEAR™/QUAD™ Stainless Steel Railing System Clear Tempered Glass



QUAD™ Aluminum Railing System Clear Tempered Glass

SHELBYVILLE YMCA

Shelbyville, Indiana



Interna-Rail® aluminum hand railing systems have in-line fittings that produce an architectural and highly pleasing aesthetic look. The infills can be glass, steel or aluminum in mesh or perforated, resin, and picket style.





Interna-Rail® Aluminum Railing System Black Anodized with Pickets



Interna-Rail® Aluminum Railing System Clear Anodized with Aluminum Wire Mesh



Interna-Rail® Aluminum Railing System Clear Anodized with Pickets





#### Interna-Rail® Aluminum Railing System Clear Anodized with Pickets

CENTER GROVE HIGH SCHOOL STUDENT ACTIVITY CENTER

Greenwood, Indiana



Interna-Rail® Red Powder Coated with Square Wire Mesh Infill

CENTER GROVE HIGH SCHOOL STUDENT CENTER

Greenwood, Indiana















Interna-Rail® Clear Anodized Railing System with Glass Infill SOUTH DEARBORN HIGH SCHOOL NATATORIUM









Interna-Rail® Clear Anodized Aluminum Railing System with Square Wire Mesh









Interna-Rail® Dark Bronze Aluminum Railing System with Pickets







Interna-Rail® Clear Anodized Aluminum Railing System with Square Wire Mesh







#### Interna-Rail® Clear Anodized Aluminum Railing System with Perforated Steel Infill

ATHENS RECREATION CENTER

Athens, Alabama







### Interna-Rail® Aluminum Railing System Clear Anodized with Powder Coated Steel Wire Mesh Infill

PELHAM RECREATION CENTER

Pelham, Alabama





Interna-Rail® Aluminum Railing S