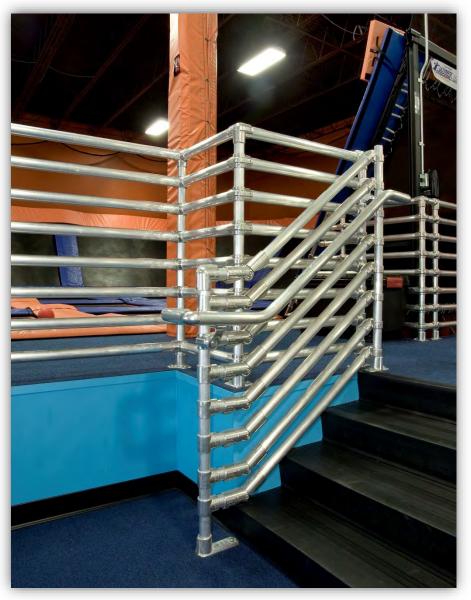

# Speed-Rail® 3-Line Mill Finish with 3/8" Acrylic Infill Panels

Sky Zone® Indoor Trampoline Park

Multiple Locations

Speed-Rail® 8-Line Mill Finish Aluminum Railing System