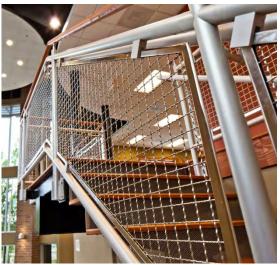

St. Johns Cathedral Cleveland, Ohio

Interna-Rail® Clear Anodized Railing System with Perforated and Wire Mesh Infill

Interna-Rail® with Wire Mesh Infill Panels
Various Stadiums

Stadiums - Interna-Rail® with Wire Mesh Infill