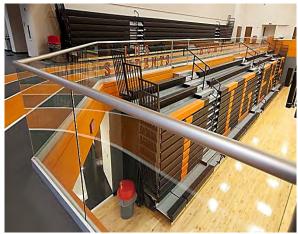

 $\mathbf{QUAD^{\mathsf{TM}}} \ \mathbf{Aluminum} \ \mathbf{Railing} \ \mathbf{System}$ 

Clear Tempered Glass

FIRST INTERNET BANK

Fishers, Indiana

QUAD™ Aluminum Railing System
Perforated Panels

FIRST INTERNET BANK

Fishers, Indiana

KLEAR™/QUAD™ Stainless Steel Railing System Clear Tempered Glass

QUAD™ Aluminum Railing System Clear Tempered Glass

SHELBYVILLE YMCA

Shelbyville, Indiana

Interna-Rail® aluminum hand railing systems have in-line fittings that produce an architectural and highly pleasing aesthetic look. The infills can be glass, steel or aluminum in mesh or perforated, resin, and picket style.