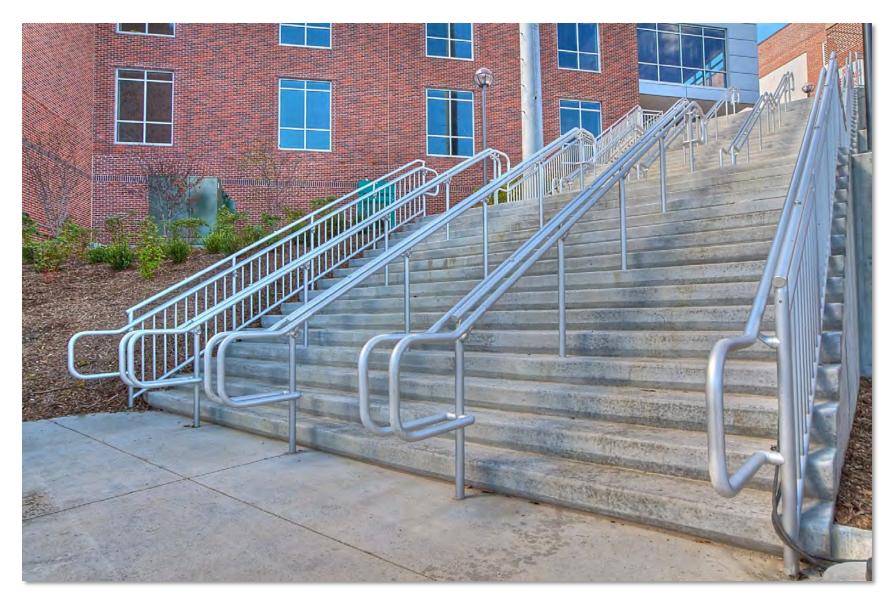

# ADA COMPLIANT HANDRAIL

ALUMINUM

#### **ADA Anodized Railing System with Picket Infill**

Center Grove High School Greenwood, Indiana

Interna-Rail® Green Powder Coated Picket Railing System with Skateboard Stops

Wesbanco Wheeling, West Virginia

**ADA Handrail Clear Anodized with Picket** 

University of Nebraska Omaha, Nebraska

**ADA Handrail Clear Anodized with Picket** 

University of Nebraska Omaha, Nebraska

**ADA Anodized Railing System with Picket Infill** 

Speed-Rail® with Acrylic Infill Panels ADA Compliant Handrail