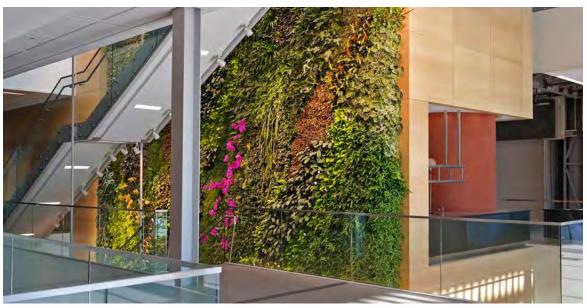

## **SMOKE BAFFLES**

Smoke baffles can be mounted directly to the ceiling or may be concealed behind the ceiling. In either case, installation is easy and cladding can be selected to match the surrounding aesthetic.

**SMOKE BAFFLE**Clear Tempered Glass

FIRST INTERNET BANK

**SMOKE BAFFLE**Clear Tempered Glass