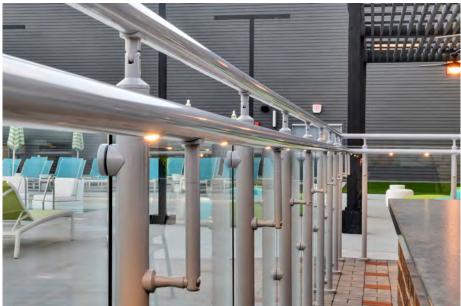

# INTERNA-LIGHT<sup>TM</sup>

Hollaender's Interna-Light™ railing system uses LED fixtures to produce point source lighting that meets decorative or IBC egress lighting codes, as required in all states. Available in both aluminum and stainless steel.

Interna-Light™ Powder Coated Railing System with Glass Infill & LED Pods

UNIVERSITY CITY CENTER

Columbus, Ohio

Interna-Light™ Illuminated Railing System
Clear Anodized Aluminum with Square Wire Mesh Infill

One Ballpark Plaza

Atlanta, Georgia