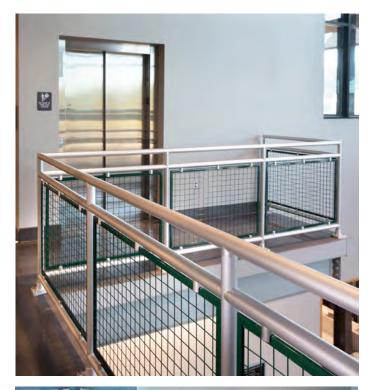

Fishers, Indiana

KLEAR™/QUAD™ Stainless Steel Railing System Clear Tempered Glass

QUAD™ Aluminum Railing System Clear Tempered Glass

SHELBYVILLE YMCA

Shelbyville, Indiana

Interna-Rail® aluminum hand railing systems have in-line fittings that produce an architectural and highly pleasing aesthetic look. The infills can be glass, steel or aluminum in mesh or perforated, resin, and picket style.