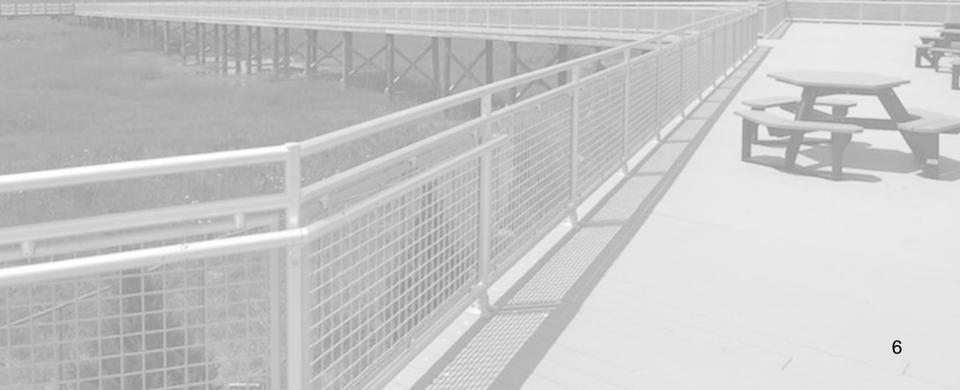

Fishers, Indiana

KLEAR™/QUAD™ Stainless Steel Railing System Clear Tempered Glass

QUAD™ Aluminum Railing System Clear Tempered Glass

SHELBYVILLE YMCA

Shelbyville, Indiana

Interna-Rail® aluminum hand railing systems have in-line fittings that produce an architectural and highly pleasing aesthetic look. The infills can be glass, steel or aluminum in mesh or perforated, resin, and picket style.