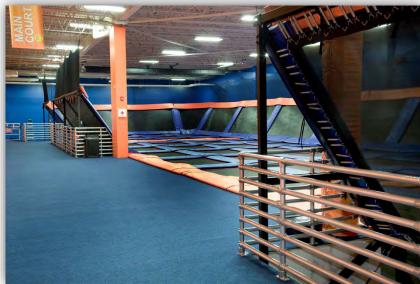

# Speed-Rail® 3-Line Mill Finish with 3/8" Acrylic Infill Panels

Sky Zone® Indoor Trampoline Park

Multiple Locations

Speed-Rail® 8-Line Mill Finish Aluminum Railing System