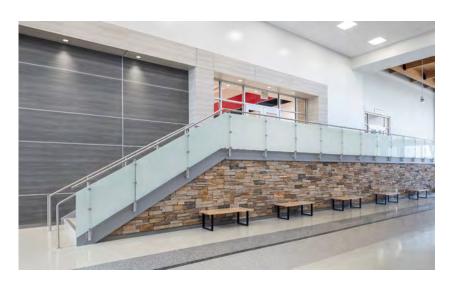

## KLEARTM

KLEAR™ railing uses the glass infill up to the 42" height requirement and does not have a top cap on the glass. The glass is held at the post—not top and bottom—thus minimizing the number of horizontal rails in the system and maximizing visibility.

While maintaining structural integrity, this glass railing with no top cap provides more visibility than competitive railing systems.

**KLEAR™ Clear Anodized Aluminum Railing System with Glass Infill** 