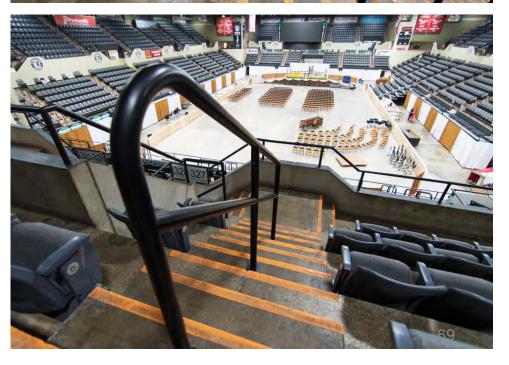

ADA COMPLIANT HANDRAIL 117

POST AND WALL MOUNTED HANDRAIL | 129

STRUCTURAL GLASS RAILING 137

**BUTTON MOUNT RAILING** 149

MISCELLANEOUS 155

SMOKE BAFFLES | 160

The QUAD™ railing system is a rectangular post mounted glass system where the glass panels are captured and held at the posts, rather than being mounted at the top and bottom rails as in other systems. This minimizes the number of horizontal rails in the system to allow for maximum visibility. The rectangular posts provide clean lines throughout the system and can be integrated with a grabrail. The QUAD™ railing system is available in both aluminum and stainless steel.