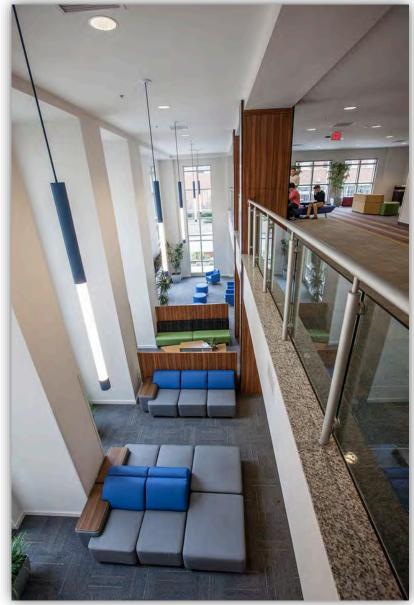

ADA COMPLIANT HANDRAIL 117

POST AND WALL MOUNTED HANDRAIL | 129

STRUCTURAL GLASS RAILING 137

**BUTTON MOUNT RAILING** 149

MISCELLANEOUS 155

SMOKE BAFFLES | 160

The QUAD™ railing system is a rectangular post mounted glass system where the glass panels are captured and held at the posts, rather than being mounted at the top and bottom rails as in other systems. This minimizes the number of horizontal rails in the system to allow for maximum visibility. The rectangular posts provide clean lines throughout the system and can be integrated with a grabrail. The QUAD™ railing system is available in both aluminum and stainless steel.