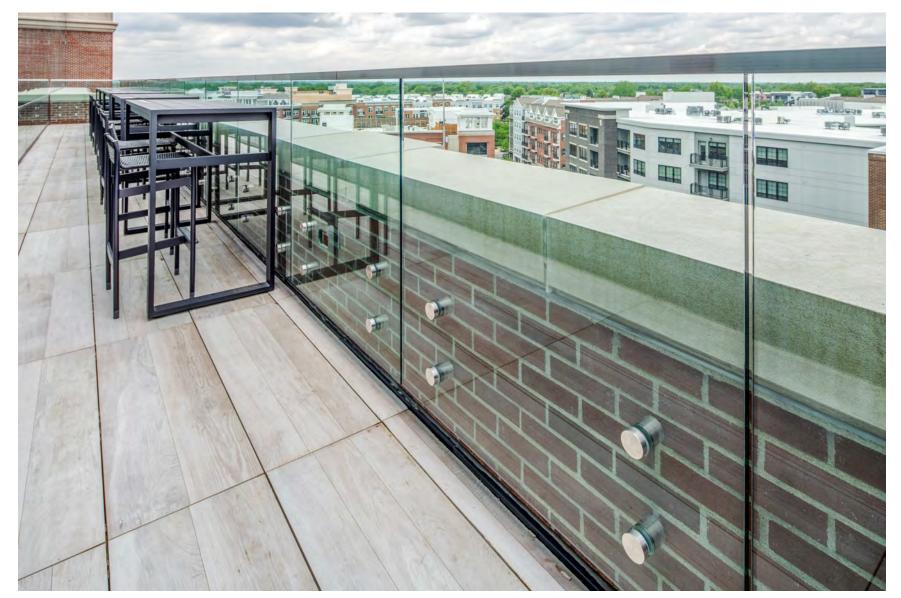

Button Glass Railing is an engineered railing system designed for side mounting to adequate structural mounting surface giving the impression of a "glass wall".

Button Mount 1 1/2" Top Cap with Laminated Glass

**Button Mount with Top Cap & Laminated Glass** 

**Button Mount System** 

Button Mount 1 1/2" Top Cap with Laminated Glass

Button Mount 1 1/2" Top Cap with Laminated Glass

**Speed-Rail® System Clear Anodized Parapet Wall Railing** 