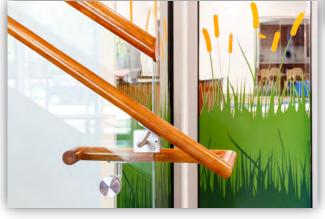

 $\mathbf{QUAD^{\mathsf{TM}}} \ \mathbf{Aluminum} \ \mathbf{Railing} \ \mathbf{System}$ 

Clear Tempered Glass

FIRST INTERNET BANK

Fishers, Indiana

QUAD™ Aluminum Railing System
Perforated Panels

FIRST INTERNET BANK

Fishers, Indiana

KLEAR™/QUAD™ Stainless Steel Railing System Clear Tempered Glass

QUAD™ Aluminum Railing System Clear Tempered Glass

SHELBYVILLE YMCA

Shelbyville, Indiana

Interna-Rail® aluminum hand railing systems have in-line fittings that produce an architectural and highly pleasing aesthetic look. The infills can be glass, steel or aluminum in mesh or perforated, resin, and picket style.