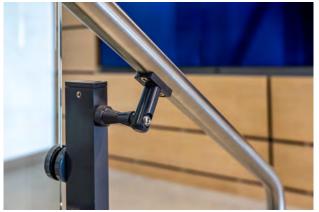

## KLEARTM

KLEAR™ railing uses the glass infill up to the 42" height requirement and does not have a top cap on the glass. The glass is held at the post—not top and bottom—thus minimizing the number of horizontal rails in the system and maximizing visibility.

While maintaining structural integrity, this glass railing with no top cap provides more visibility than competitive railing systems.

**KLEAR™ Clear Anodized Aluminum Railing System with Glass Infill** 