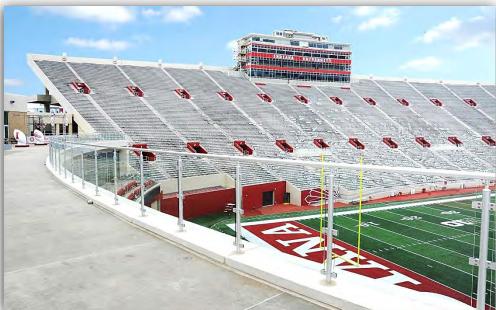

## VISION™ Clear Anodized Railing System with Glass Infill

INDIANA UNIVERSITY MEMORIAL STADIUM

Bloomington, Indiana

VISION™ Stainless Steel Railing System with Glass Infill

PURDUE UNIVERSITY HAGLE HALL

Lafayette, Indiana