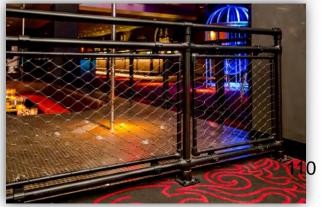

### Speed-Rail<sup>®</sup> Railing System with DecorCable™ Infill Panels

Mandalay Bay Nightclub Las Vegas, Nevada

Speed-Rail® Clear Anodized Railing System with Perforated Infill

**Speed-Rail® with Perforated Steel Infill Panels** 