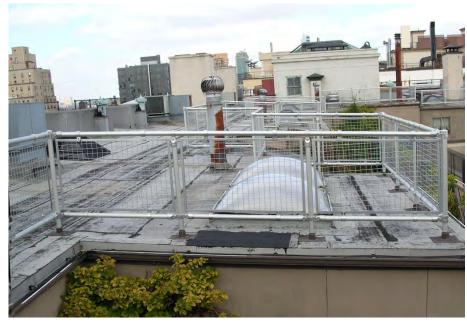

Speed-Rail® with Wire Mesh Infill Panels

Grand Park

Myrtle Beach, South Carolina

A F T E R

Speed-Rail® with Wire Mesh Infill Panels

ASTOR COURT ROOF RAILING
New York City, NY

Speed-Rail® with Wire Mesh Panels Posts Perpendicular to Stairs