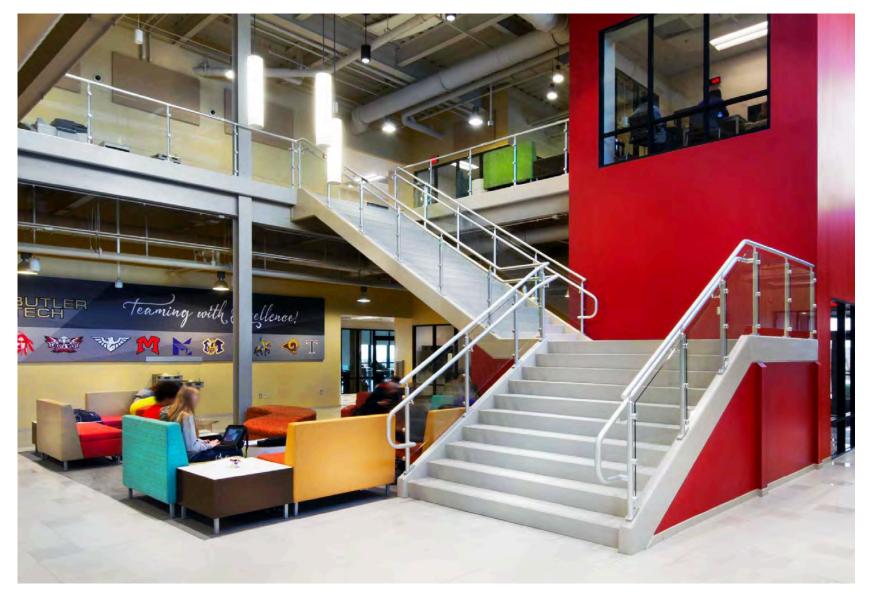

## Offset Interna-Rail® with Perforated Infill Panels

University of Louisville Student Rec Center

**VUE™ Clear Anodized Railing System with Glass Infill** 

VUE™ Clear Anodized Railing System with Glass Infill

VUE™ Powder Coated Railing System with Glass Infill & LED Pods

UNIVERSITY CITY CENTER Columbus, Ohio

**VUE™ Clear Anodized Railing System with Glass Infill** 

INCARNATE WORD ACADEMY

Houston, Texas

**VUE™ Clear Anodized Railing System with Perforated & Glass Infill** 