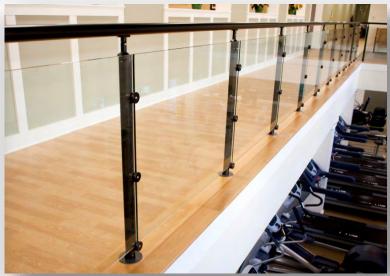

ADA COMPLIANT HANDRAIL 117

POST AND WALL MOUNTED HANDRAIL | 129

STRUCTURAL GLASS RAILING 137

**BUTTON MOUNT RAILING** 149

MISCELLANEOUS 155

SMOKE BAFFLES | 160

The QUAD™ railing system is a rectangular post mounted glass system where the glass panels are captured and held at the posts, rather than being mounted at the top and bottom rails as in other systems. This minimizes the number of horizontal rails in the system to allow for maximum visibility. The rectangular posts provide clean lines throughout the system and can be integrated with a grabrail. The QUAD™ railing system is available in both aluminum and stainless steel.

 $\mathbf{QUAD^{\mathsf{TM}}} \ \mathbf{Aluminum} \ \mathbf{Railing} \ \mathbf{System}$ 

Clear Tempered Glass

FIRST INTERNET BANK

Fishers, Indiana

QUAD™ Aluminum Railing System
Perforated Panels

FIRST INTERNET BANK