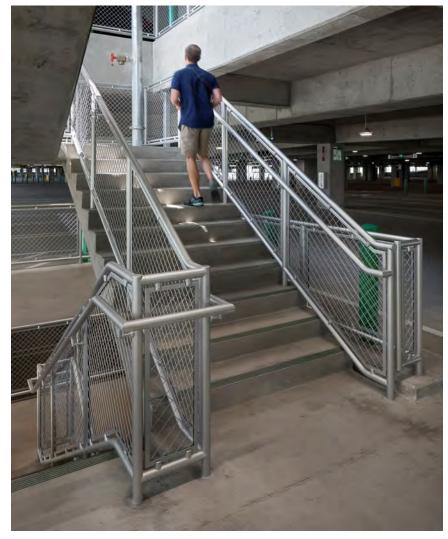

HARTSFIELD-JACKSON ATLANTA AIRPORT

Atlanta, Georgia

Interna-Rail® Aluminum Railing System Clear Anodized with Diamond Wire Mesh Infill

Interna-Rail® Aluminum Railing System Clear Anodized with Acrylic Infill Panels