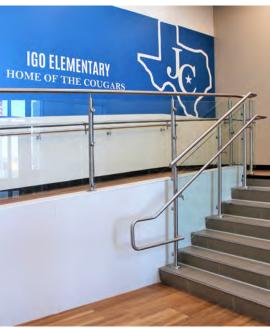

**VUE™ Clear Anodized Railing System with Glass Infill** 

Stainless Steel VUE™ Railing System with Glass Infill

Stainless Steel VUE™ Railing System with Glass Infill

Stainless Steel VUE™ Railing System with Glass Infill
BOILING SPRINGS HIGH SCHOOL
Boiling Springs, South Carolina

Stainless Steel VUE™ Railing System with Glass Infill

FAIRFOREST MIDDLE SCHOOL Spartanburg, South Carolina