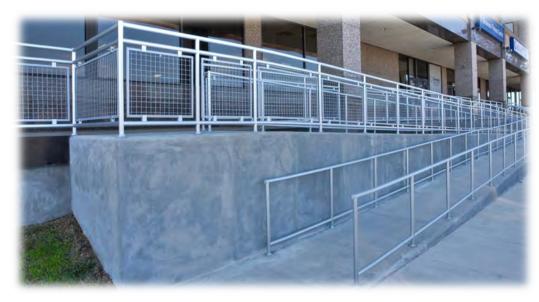

# POST & WALL MOUNTED HANDRAIL

Post and wall mounted handrail is available in an anodized aluminum non-welded mechanical tee connection system and in either 304 or 316 stainless steel. Stainless steel is available as either a non-welded mechanical tee connection system or a welded system. No. 4 polish is standard with other polishes available.

#### **ALUMINUM WALL AND POST MOUNTED HANDRAIL**

STAINLESS STEEL POST AND WALL MOUNTED HANDRAIL
Boiling Springs High School
Boiling Springs, South Carolina

STAINLESS STEEL POST MOUNTED HANDRAIL