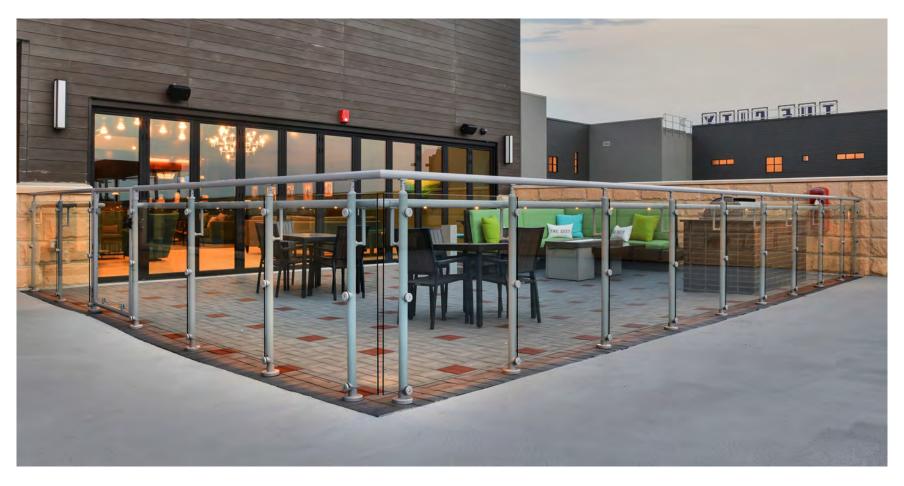

Speed-Rail® Railing System Clear Anodized with Wire Mesh Infill Panels

Speed-Rail® Railing System Mill Finish with Perforated Infill Panels

Speed-Rail® Clear Anodized Railing System with Glass Infill

Speed-Rail® Clear Anodized Railing System with Glass Infill

Speed-Rail® Clear Anodized Railing System with Wire Mesh Infill Mountain Modern Motel

Speed-Rail® with Wire Mesh Infill Panels

Speed-Rail® with Wire Mesh Infill Panels

Speed-Rail® with Wire Mesh Infill Panels
Big Lake Park