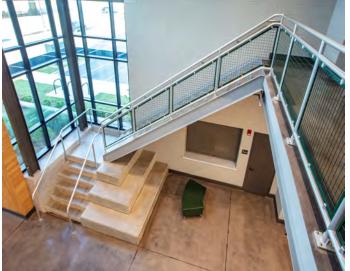

Fishers, Indiana

KLEAR™/QUAD™ Stainless Steel Railing System Clear Tempered Glass

QUAD™ Aluminum Railing System Clear Tempered Glass

SHELBYVILLE YMCA

Shelbyville, Indiana

Interna-Rail® aluminum hand railing systems have in-line fittings that produce an architectural and highly pleasing aesthetic look. The infills can be glass, steel or aluminum in mesh or perforated, resin, and picket style.