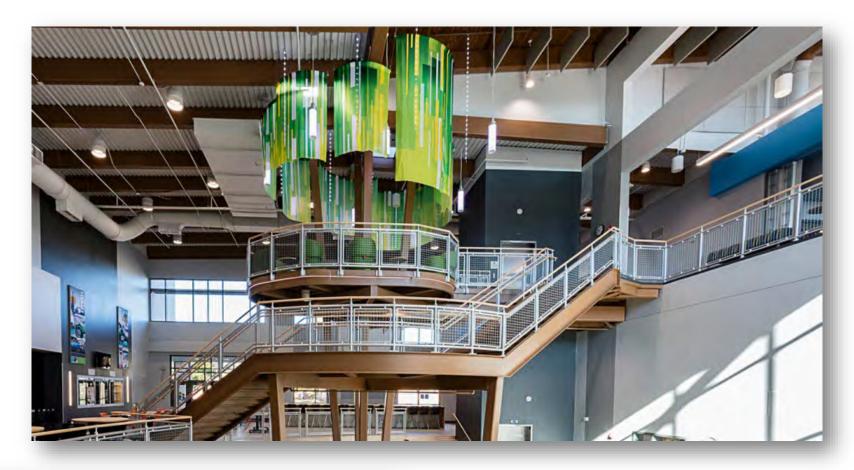

 $\mathbf{QUAD^{\mathsf{TM}}} \ \mathbf{Aluminum} \ \mathbf{Railing} \ \mathbf{System}$ 

Clear Tempered Glass

FIRST INTERNET BANK

Fishers, Indiana

QUAD™ Aluminum Railing System
Perforated Panels

FIRST INTERNET BANK

Fishers, Indiana

KLEAR™/QUAD™ Stainless Steel Railing System Clear Tempered Glass

QUAD™ Aluminum Railing System Clear Tempered Glass

SHELBYVILLE YMCA

Shelbyville, Indiana

Interna-Rail® aluminum hand railing systems have in-line fittings that produce an architectural and highly pleasing aesthetic look. The infills can be glass, steel or aluminum in mesh or perforated, resin, and picket style.