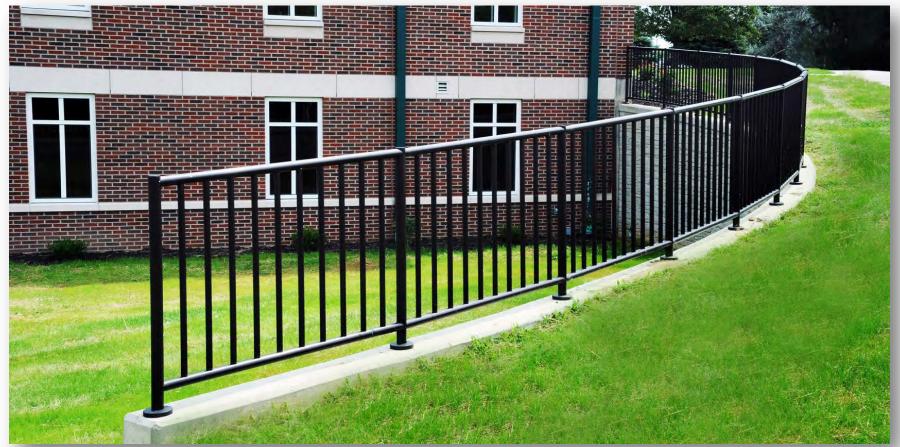

Fishers, Indiana

KLEAR™/QUAD™ Stainless Steel Railing System Clear Tempered Glass

QUAD™ Aluminum Railing System Clear Tempered Glass

SHELBYVILLE YMCA

Shelbyville, Indiana

Interna-Rail® aluminum hand railing systems have in-line fittings that produce an architectural and highly pleasing aesthetic look. The infills can be glass, steel or aluminum in mesh or perforated, resin, and picket style.