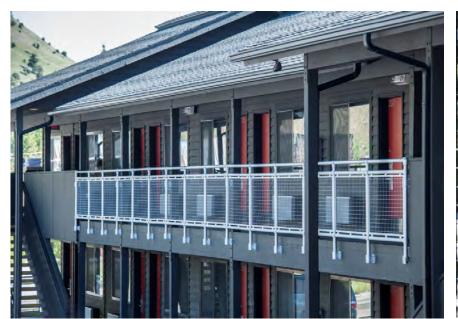

Interna-Rail® Anodized Railing System with Aluminum Wire Mesh Infill

Hammonasset Beach Madison, Connecticut

Interna-Rail® Black Powder Coated with Wire Mesh Infill Panels

### Interna-Rail® Clear Anodized with Wood Top Rail and Steel Wire Mesh Infill

CHARLES CITY MIDDLE SCHOOL ADDITION
Charles City, Iowa

Interna-Rail® Clear Anodized with Steel Wire Mesh

MAIN + STONE Greenville, South Carolina