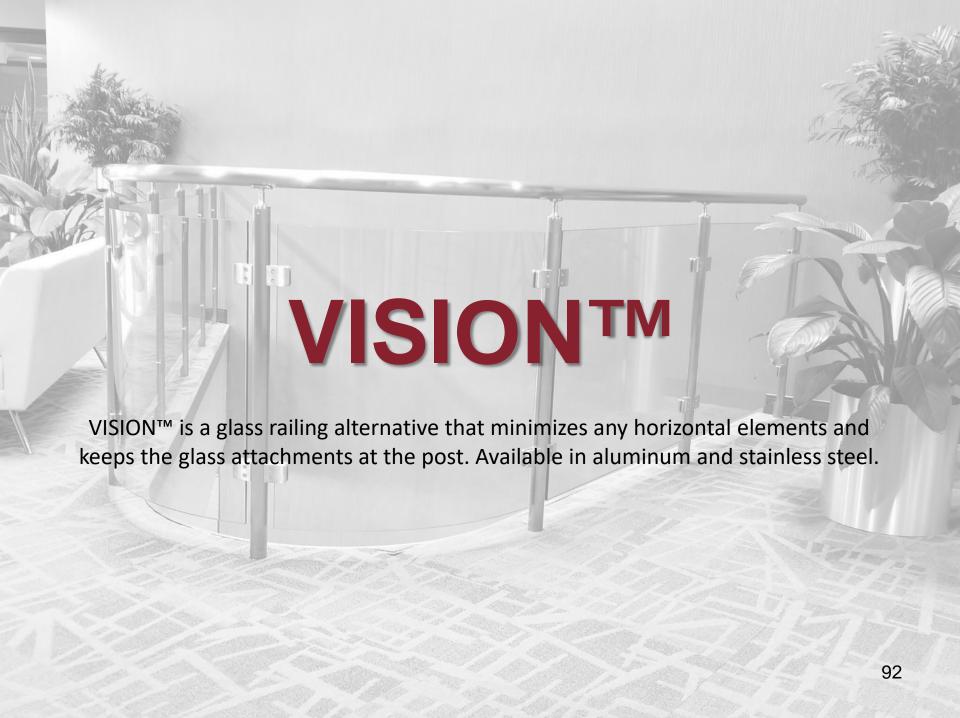

## KLEARTM

KLEAR™ railing uses the glass infill up to the 42" height requirement and does not have a top cap on the glass. The glass is held at the post—not top and bottom—thus minimizing the number of horizontal rails in the system and maximizing visibility.

While maintaining structural integrity, this glass railing with no top cap provides more visibility than competitive railing systems.

**KLEAR™ Clear Anodized Aluminum Railing System with Glass Infill** 