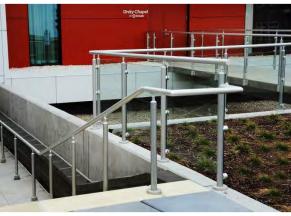

# POST & WALL MOUNTED HANDRAIL

Post and wall mounted handrail is available in an anodized aluminum non-welded mechanical tee connection system and in either 304 or 316 stainless steel. Stainless steel is available as either a non-welded mechanical tee connection system or a welded system. No. 4 polish is standard with other polishes available.