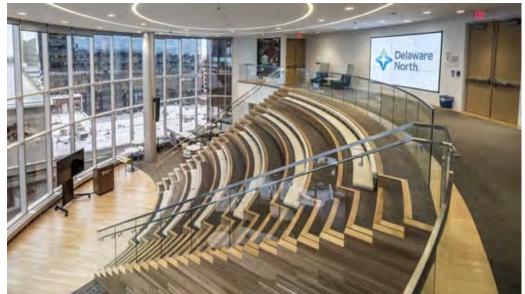

# **Structural Glass Railing System**

Delaware North Headquarters

Buffalo, New York

# **Structural Glass Railing System**

Delaware North Headquarters

Buffalo, New York

Cladding: Aluminum Powder Coated

Top Cap: Wood

Glass: **PVB Laminated** 

Shoe: Wet Glaze

Broad Creek Library
Norfolk, Virginia