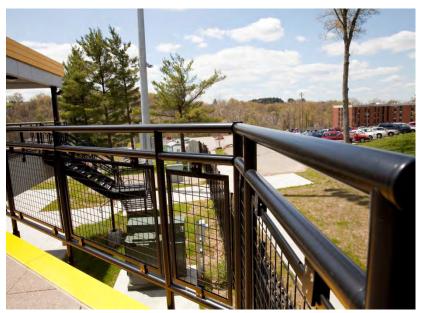

Interna-Rail® Anodized Railing System with Aluminum Wire Mesh Infill

Hammonasset Beach Madison, Connecticut

Interna-Rail® Black Powder Coated with Wire Mesh Infill Panels