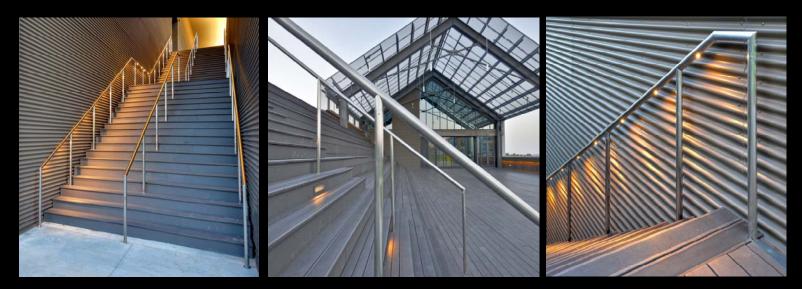

## CASE STUDY HIGHLANDER ACCELERATOR

Omaha, Nebraska

Architect: El Dorado Architects

HANDRAIL: Interna-Light™ Illuminated FINISH: Stainless Steel handrail with LED pods

The Highlander Accelerator is a new community building aimed at servicing the newly developed Highlander community in North Omaha, Nebraska.

Due to the different levels of the building, several sets of ADA compliant handrail were required for accessibility. LED pods were installed in about 25% of handrails.

With the LED pods spaced every 2 feet on the underside of the handrail, lighting was provided that met all requirements.

Hollaender's Stainless Steel ADA compliant post mounted handrail was ideal for this project, as was the LED pod lighting system.

Email: sales@hollaender.com Web: http://www.architecturalhandrail.hollaender.com