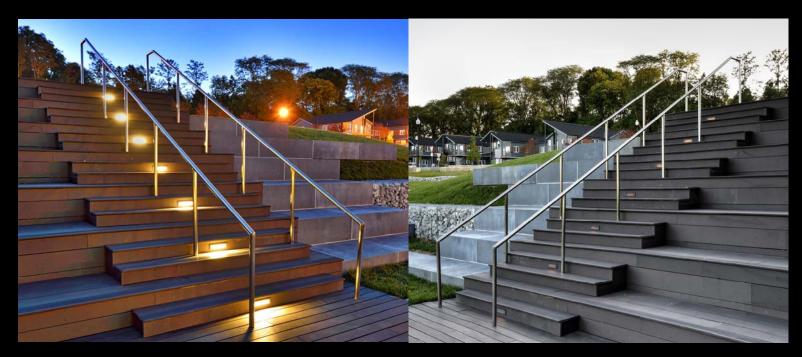

## CASE STUDY HIGHLANDER ACCELERATOR

Omaha, Nebraska

Architect: El Dorado Architects

HANDRAIL: Interna-Light™ Illuminated FINISH: Stainless Steel handrail with LED pods

The Highlander Accelerator is a new community building aimed at servicing the newly developed Highlander community in North Omaha, Nebraska.

Due to the different levels of the building, several sets of ADA compliant handrail were required for accessibility. LED pods were installed in about 25% of handrails.

With the LED pods spaced every 2 feet on the underside of the handrail, lighting was provided that met all requirements.

Hollaender's Stainless Steel ADA compliant post mounted handrail was ideal for this project, as was the LED pod lighting system.

Email: sales@hollaender.com Web: http://www.architecturalhandrail.hollaender.com